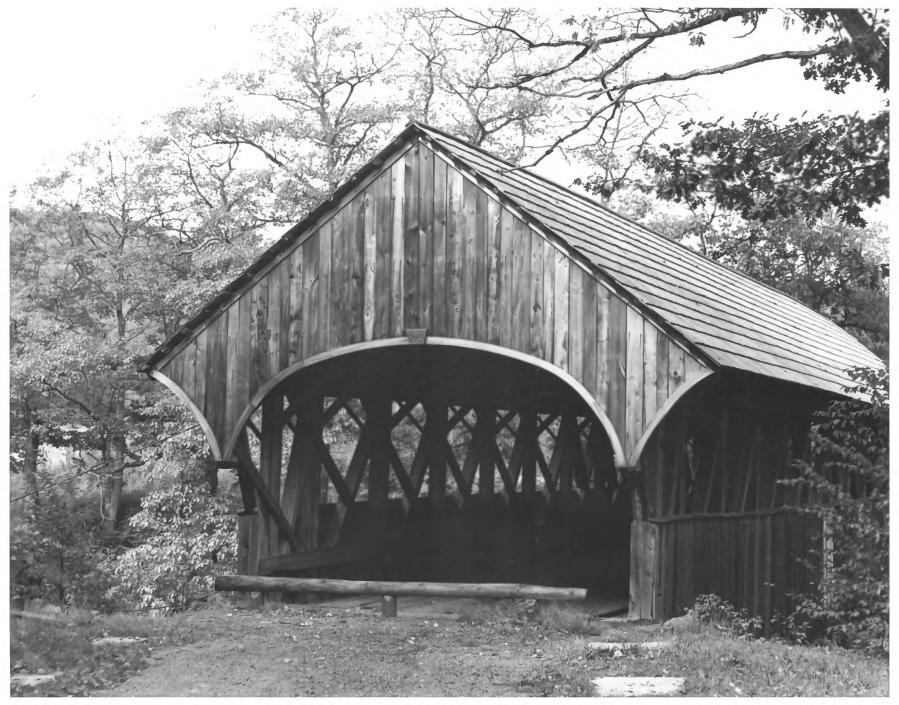

STATE UNITED STATES DEPARTMENT OF THE INTERIOR Maine NATIONAL PARK SERVICE COUNTY NATIONAL REGISTER OF HISTORIC PLACES 0x ford PROPERTY PHOTOGRAPH FORM FOR NPS USE ONLY ENTRY NUMBER DATE (Type all entries - attach to or enclose with photograph) 170.2.18.0021 21/6/70 Z . NAME соммом: Artists Bridge AND/OR HISTORIC: Sunday River Bridge 2. LOCATION STREET AND NUMBER: Over Sunday River, 3 miles north of Bethel on U. S. Rte. #2. O then Northwest on side road CITY OR TOWN: 2 <del>0</del>4261 (2nd District Hon. William D. Hathaway) Newry COUNTY: STATE: CODE CODE 23 0x ford 017 Maine 3. PHOTO REFERENCE Z PHOTO CREDIT: Department of Economic Development DATE OF PHOTO: 968 ш NEGATIVE FILED AT: State Office Building, Augusta, Maihe ш 4. IDENTIFICATION DESCRIBE VIEW, DIRECTION, ETC. Looking North