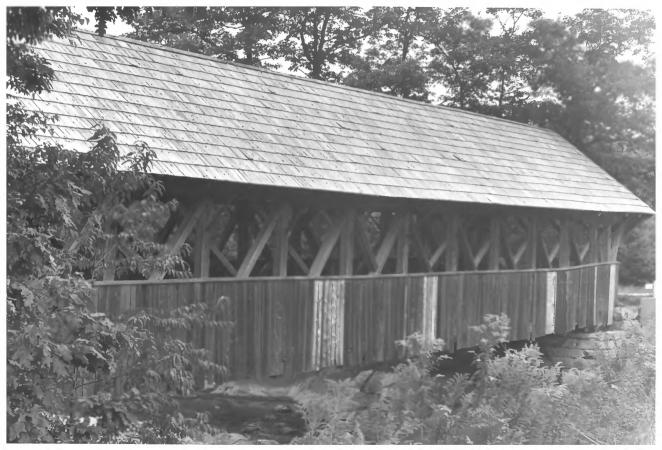

|           | (-,)                                                                                            |              | STATE<br>Maine                               |         |
|-----------|-------------------------------------------------------------------------------------------------|--------------|----------------------------------------------|---------|
|           |                                                                                                 |              | COUNTY                                       |         |
|           |                                                                                                 |              | Ox ford FOR NPS USE ONLY                     |         |
| S         |                                                                                                 |              |                                              |         |
|           |                                                                                                 |              | ENTRY NUMBER                                 | DATE    |
| z         |                                                                                                 |              | 70.2.8.0021                                  | 21/6/70 |
| 0         | COMMON: Artists Bridge                                                                          |              |                                              |         |
| _         | AND/OR HISTORIC:Sunday River Bridge                                                             |              |                                              |         |
| -         | 2. LOCATION                                                                                     |              |                                              |         |
| ပ         | STREET AND NUMBER:<br>Over Sunday River, 3 miles North of Bethel on U.S. Rte. #2, then44½ miles |              |                                              |         |
| $\supset$ | Northwest on side road.                                                                         |              |                                              |         |
|           | CITY OR TOWN:                                                                                   |              |                                              |         |
| œ         | Newry 04261 (2nd District Hon. William D. Hathaway                                              |              |                                              |         |
| <b>—</b>  | STATE:                                                                                          | CODE COUNTY: | CODE COUNTY:                                 |         |
| S         | Maine                                                                                           | 23 0         | kford                                        | 017     |
| Z         | 3. PHOTO REFERENCE                                                                              |              |                                              |         |
| _         | PHOTO CREDIT: State Park and Recreation Commission                                              |              |                                              |         |
|           | DATE OF PHOTO: 1970                                                                             |              |                                              |         |
| ш         | NEGATIVE FILED AT:                                                                              |              |                                              |         |
| ш         | State Office Building, Augusta, Ma/ine 1, 04330                                                 |              |                                              |         |
| S         | 4. IDENTIFICATION                                                                               |              | 7 8 6 F                                      |         |
|           | Looking West.                                                                                   |              | OI 10 APA APA APA APA APA APA APA APA APA AP |         |