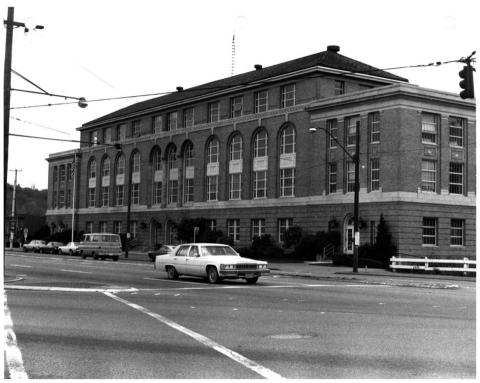

U.S. Immigrant Station and Assay Office Seattle, Washington  $K^{ong}_{int}$ 

Stephen A. Mathison The Conservation Company 1 of 5

U.S. Immigrant Station and Assay Office King Coi Seattle, Washington N.E. Elevation - Entrance DEC 1 2 1978 JAN 2 5 1979 Stephen A. Mathison The Conservation Company 2 of 5