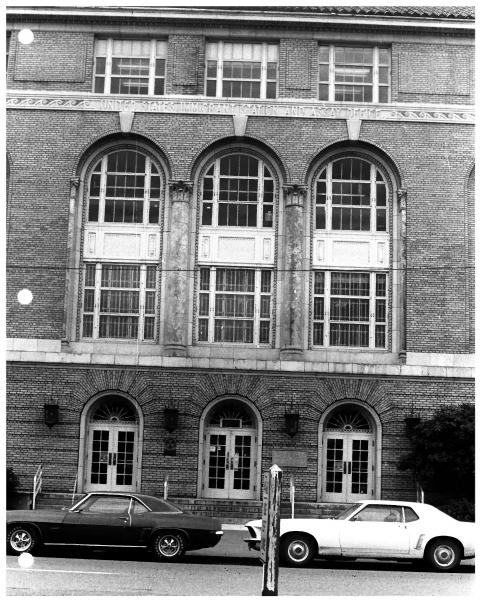

U.S. Immigrant Station and Assay Office Seattle, Washington  $K^{ong}_{int}$ 

Stephen A. Mathison The Conservation Company 1 of 5

U.S. Immigrant Station and Assay Office King Coi Seattle, Washington N.E. Elevation - Entrance DEC 1 2 1978 JAN 2 5 1979 Stephen A. Mathison The Conservation Company 2 of 5