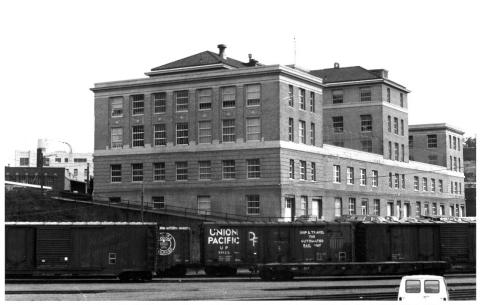

U.S. Immigrant Station and Assay Office Seattle, Washington View facing East Northwest & Southwest Elevations

Stephen A. Mathison The Conservation CompanDEC 121978 5 of 5