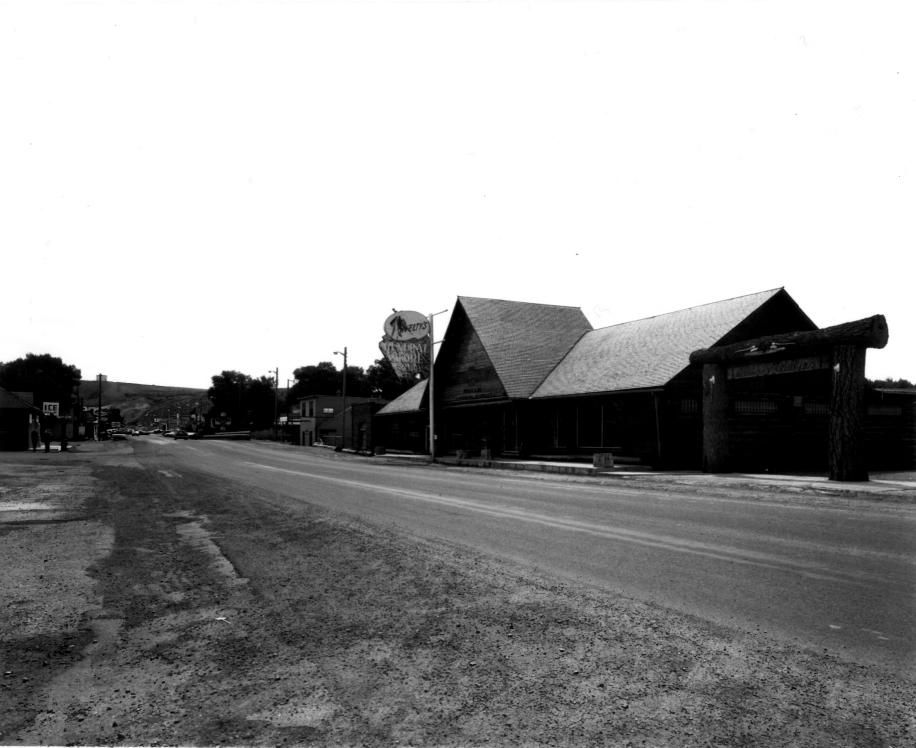

Welty's Store Dubois, Wyoming FremontCounty, Wyoming View is SW, looking at store front; Wind River Mountains in distance.

OCT 0 3 19/9

Photographer: Mark Junge, Wyoming Recreation Commission

Photo #110/12