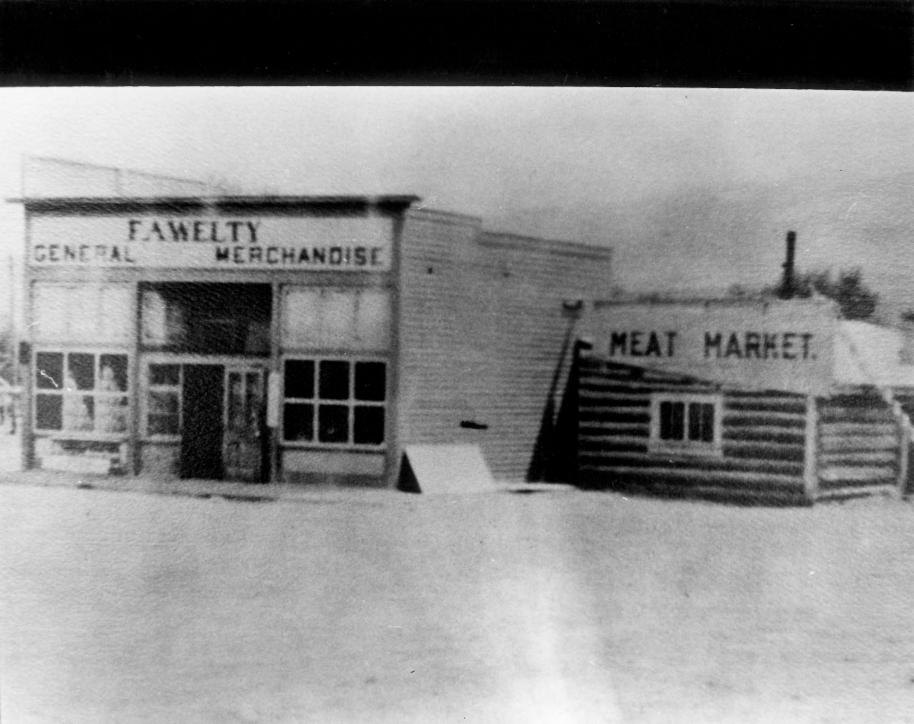

Dubois, Wyoming, Frement County Photographer: Unknown Welty's General Store Date: 1916 ca. Negative: Located Historic Neversweat View: Photographer looking southeast at facade. Photo: Exhibit 24/12 MAR 1 5 1978