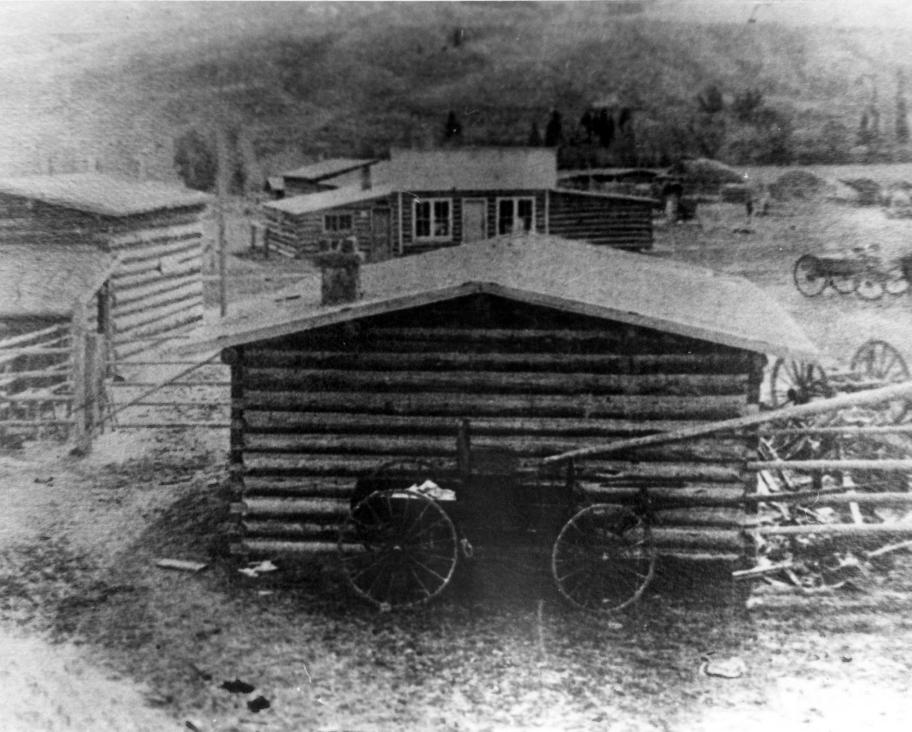

15 1979 Welty's General Store NOV Dubois, Wyoming Photographer: Alice Welty Date: 1898 ca. Negative: located at Historic Neversweat View: Photographer looking south toward facade from behind other building. Photo: Exhibit 19/2 MAR 1 5 1978 Fremont County, Wyoming