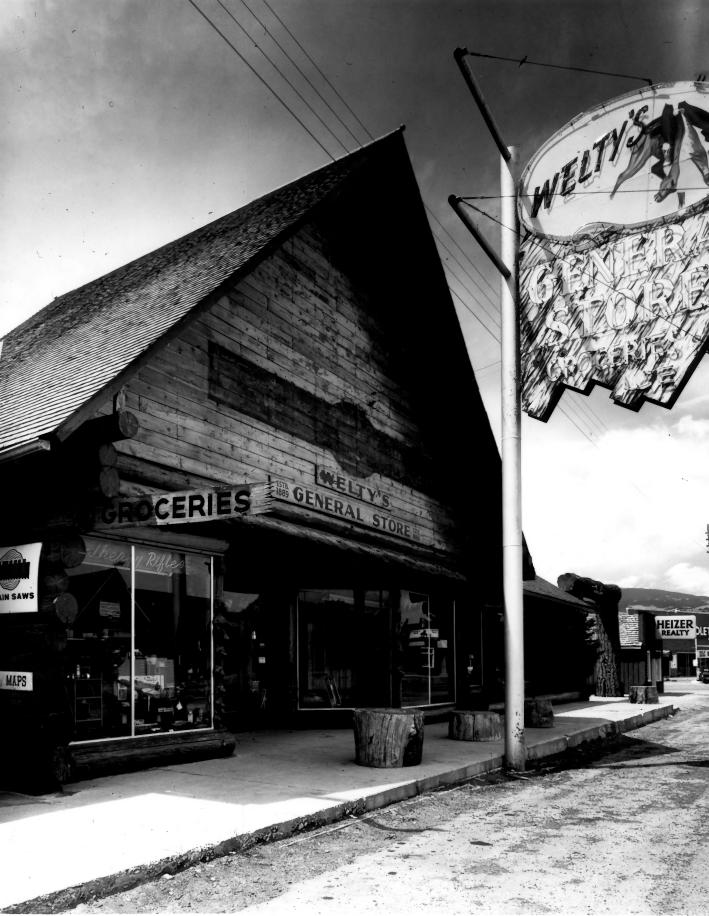

Welty's Store Dubois, Wyoming Fremont County, Wyomine, NOV View is W-SW, looking at front entrance to store.

> Photographer: Mark Junge, Wyoming Recreation Commission

Photo #12/12 OCT 03 1979