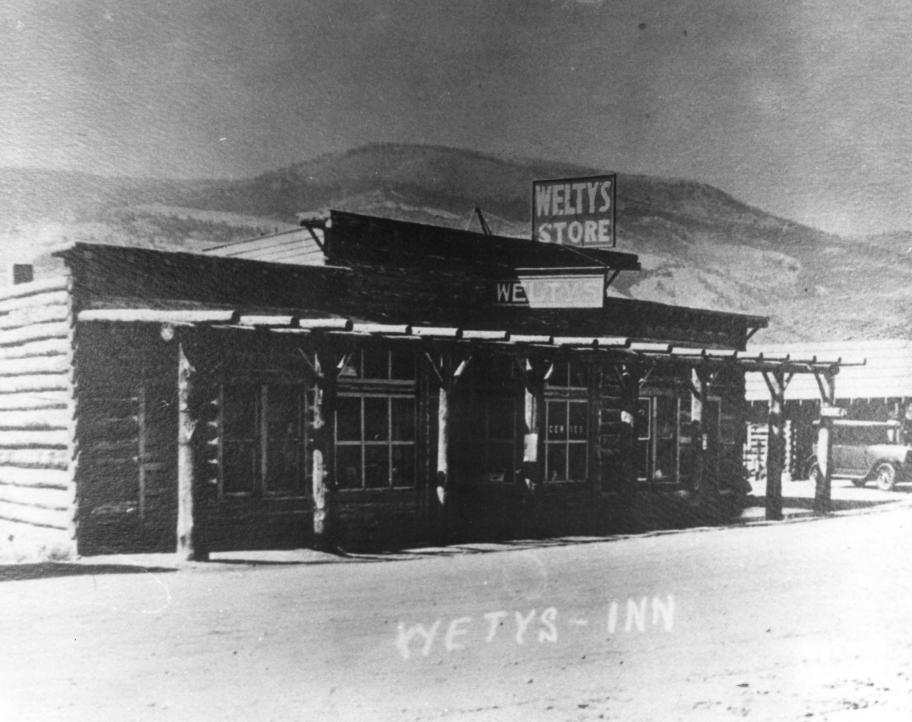

NOV 1 5 1979 Welty's General Store Dubois, Wyoming Photographer: Sproul Date: 1925 ca. Negative: Located Historic Neversweat View: Photographer located looking southwest at facade. Photo: Exhibit 40/12 Faremont County, W Yoming MAR 1 5 1978