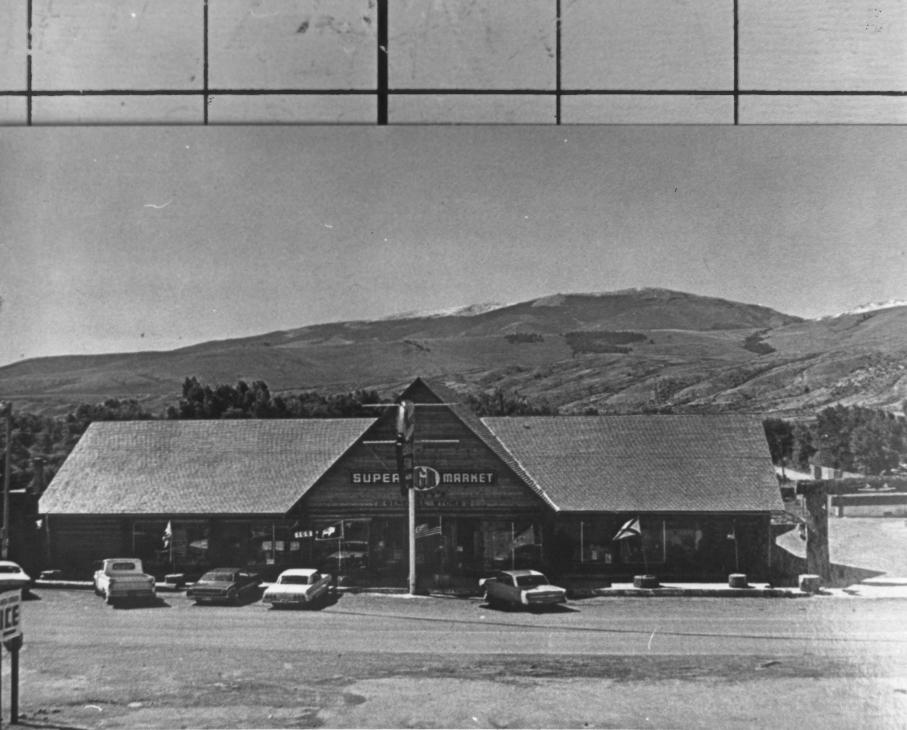

Welty's Store Dubois, Wyoming FremontCounty, Wyoming View is SW, looking at store front; Wind River Mountains in distance.

OCT 0 3 19/9

Photographer: Mark Junge, Wyoming Recreation Commission

Photo #110/12