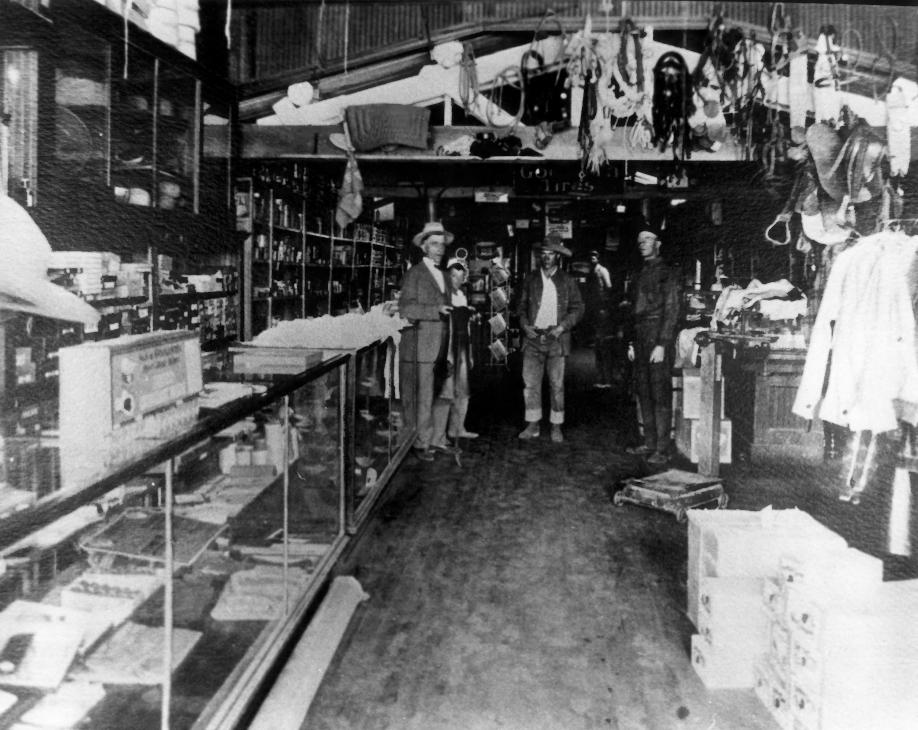

## MAR 1 5 1978

Welty's General Store Dubois, Wyoming, Fremont County, Wyomine, Photographer: Gladys Welty Date: 1925 ca. Negative: located Historic Neversweat View: Interior of Welty's, Frank A. Welty, I (far left) Frank A. Welty, II (center) Photo: Exhibit 6 1/12 MAR 1 5 1978