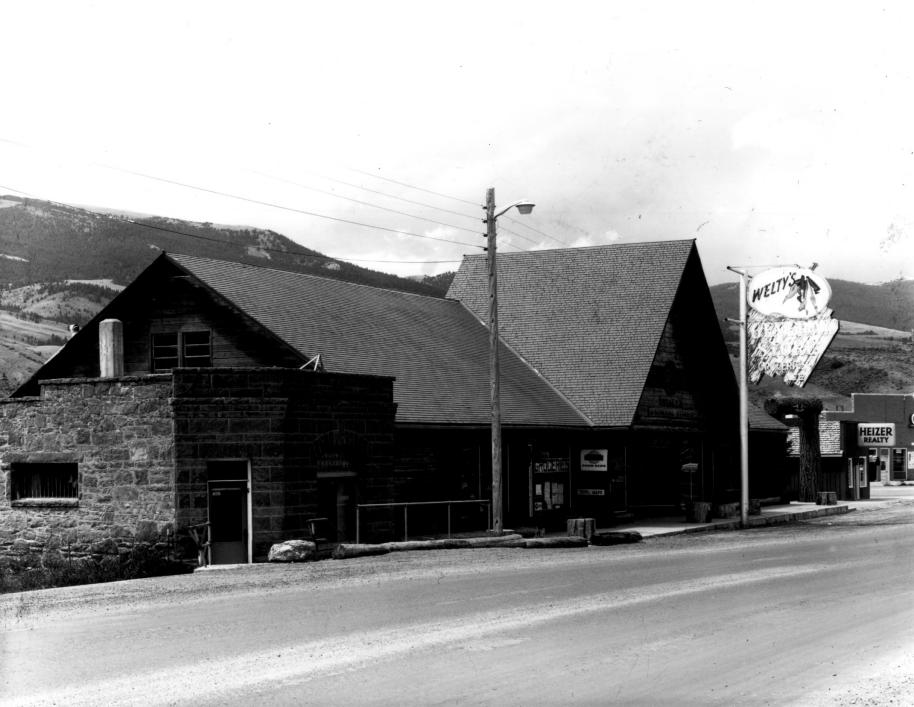

Photographer:

Mark Junge, Wyoming Recreation Commission

Photo #9 4/12

Welty's Store 17 June 1979 Dubois, Wyoming View is SE, looking at store front facing U.S. Highway 287 Photographer: Mark Junge, Wyoming Recreation Commission - OCI U. 14/4 Photo 1 5 1979