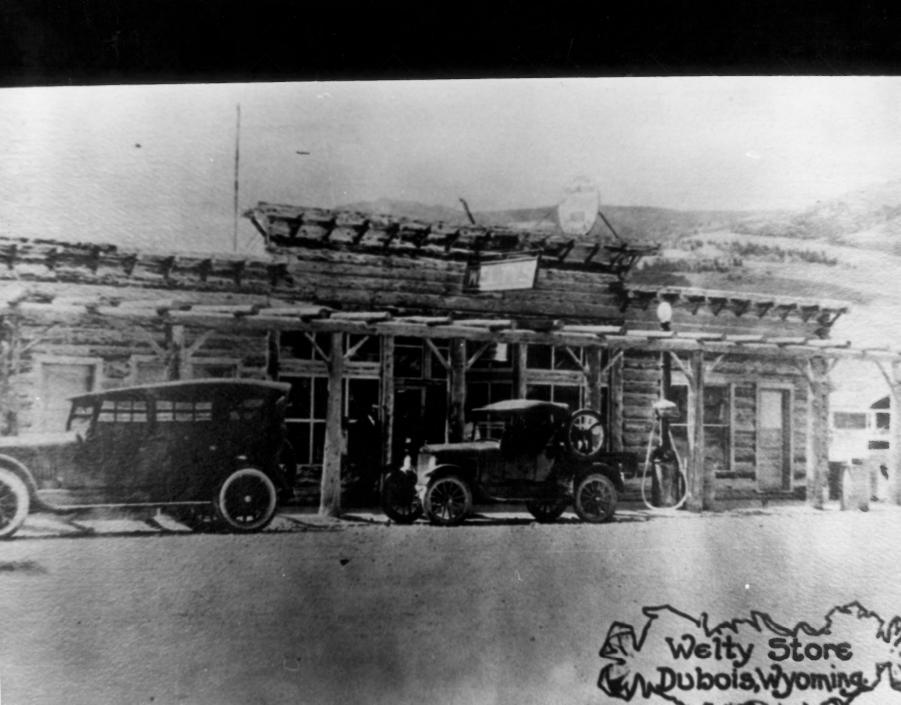

NOV 1 5 1979 Welty's General Store Dubois, Wyoming Framont County, Wyoming Photographer: Sproul Date: 1922 ca. Negative: located Historic Neversweat View: Photographer looking southwest at facade. MAR 1 5 1978 Photo: Exhibit 34/12