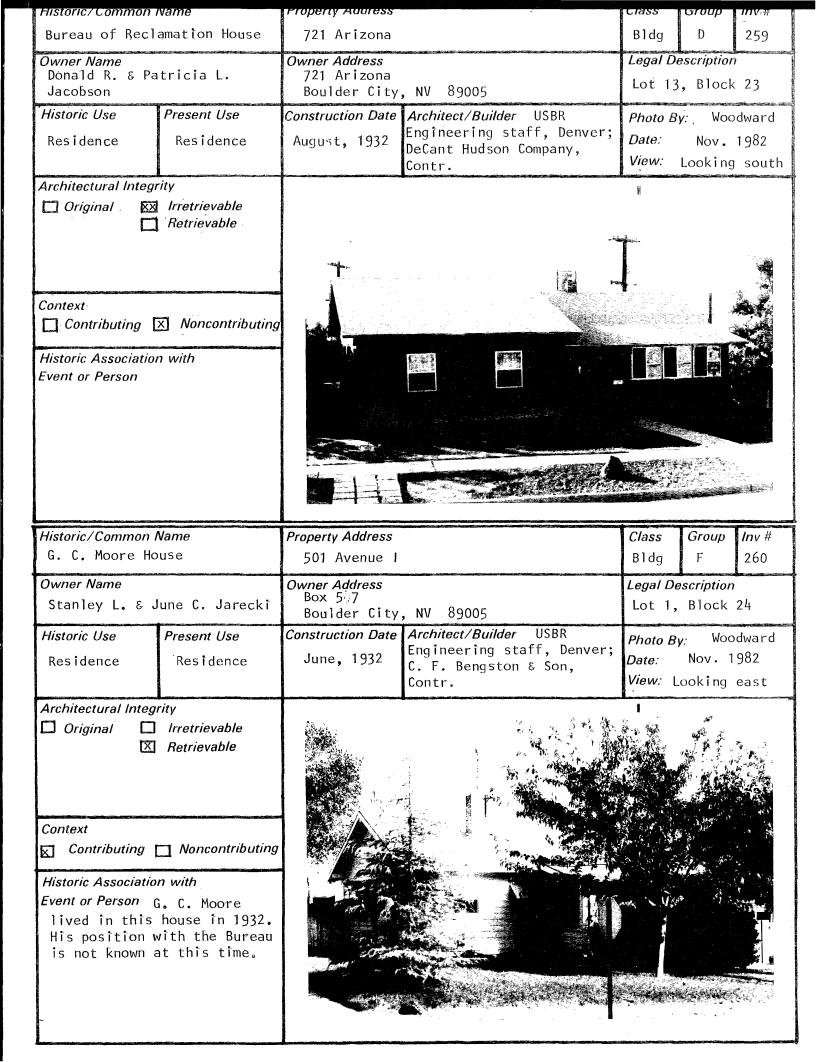

Inventory forms for each property are included in the nomination and contain a group designation and inventory number, which are located in the upper right hand corner of each form, and a photograph. Historic data, property name, and contemporary information are also included, as well as an evaluation of architectural integrity, context within the Historic District, and association with an important event or person.

#### Bureau of Reclamation Residential, Operational and Maintenance Properties

Within the boundaries of the Boulder City Historic District can be found 130 permanent residences constructed by the Federal government between 1931 and 1945. In addition, several buildings or structures were erected to support the operation and maintenance of the town, or which served related functions. Those which still exist within the district include:

GROUP A: Bureau of Reclamation Engineers' Housing

Construction Date: October 1931 Architect: USBR engineering staff, Denver office Contractors: Louis J. Bowers, Salt Lake City, Utah (104, 108, 112, 127, 230, 232) W. W. Dickerson, Lehi, Utah (106, 110, 114, 229, 231, 234)

These were the first permanent residences built by the Bureau of Reclamation to accommodate their field and office engineers during the construction period. Two separate contracts were let simultaneously for these houses in April, 1931, and construction was completed in October of that year. Located along Park Street and on alternating lots along the north side of Denver Street, the group consists of six two-bedroom houses and six one-bedroom houses. Four similar floor plans and facade treatments were used to vary the architectural character of the streetscape. Each plan features a central entry, living room with fireplace, kitchen with built-in dining nook, and bathroom. An open screen porch extends from a bedroom in each house, and all but three one-bedroom houses include a half basement. Designed in a Spanish Colonial Period Revival style, each house is constructed of stuccoed common brick with the pitched roofs covered in red clay tile. Similar design features in this group include round arch entries and multiple-light paired or triple windows at the street facade. Three of the one-bedroom houses have buttressed, parapetted gable walls, unique among the other homes in the Historic District. All houses are well-preserved, with only minor alterations such as porch enclosures or small compatible additions.