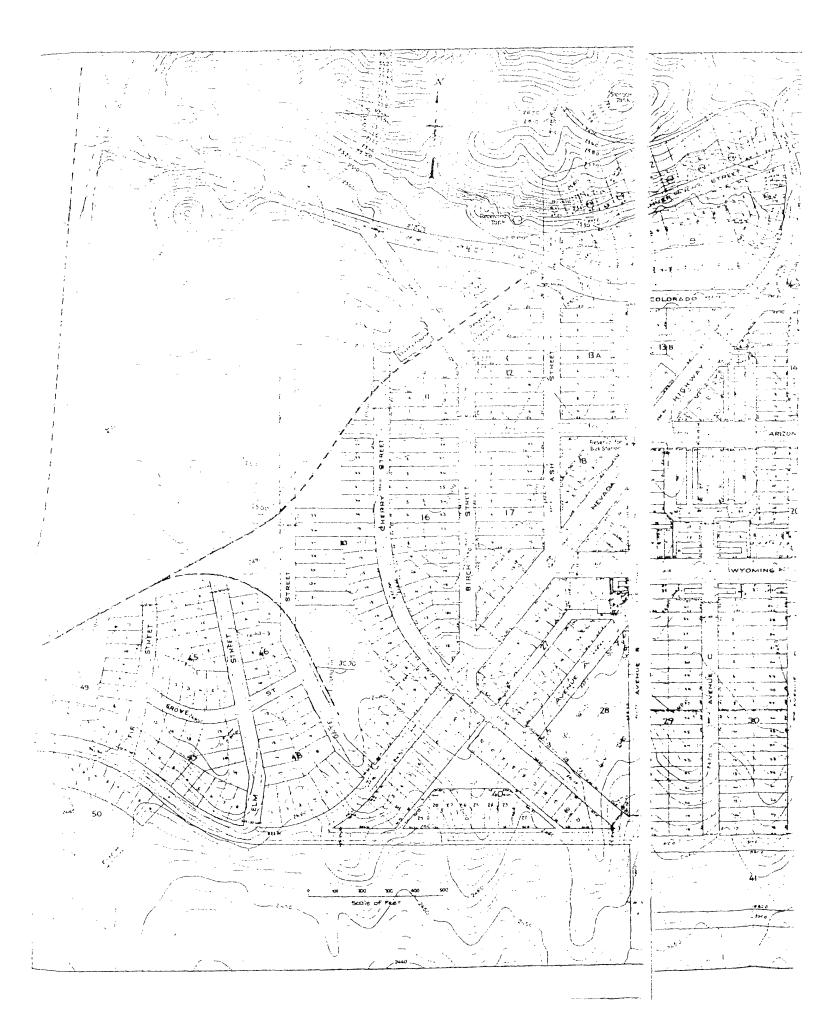

Beginning at a point where the district boundary crosses the Nevada Highway at the crest of the hill, the District's northern border extends westward around the property lines of the City Water storage tank, Six Companies' Executive Lodge and Guest House. The boundary descends southward to the intersection of Colorado and Birch Streets and then southwest roughly along the Railroad spur which separates the city's west residential district from the industrial area and desert beyond. The southwestern edge of the District follows Date Street south to Nevada Highway and then north to New Mexico Street. The boundaries include historic apartment groups on the north side of New Mexico Street The southern-most limits of the Highway and Avenue B. between Nevada historic district are along Fifth Street to California Avenue and along New Mexico Street to the center of the residential block east of Avenue F. The eastern boundary is a stepped configuration north to Wyoming Street, east past Avenue I, north again towards Arizona Avenue, and east to Avenue L encompassing the east side government residential area. The northeast boundary of the district follows the loop roadway on the north side of the saddle thus including the government center and major geographic features of the townsite.