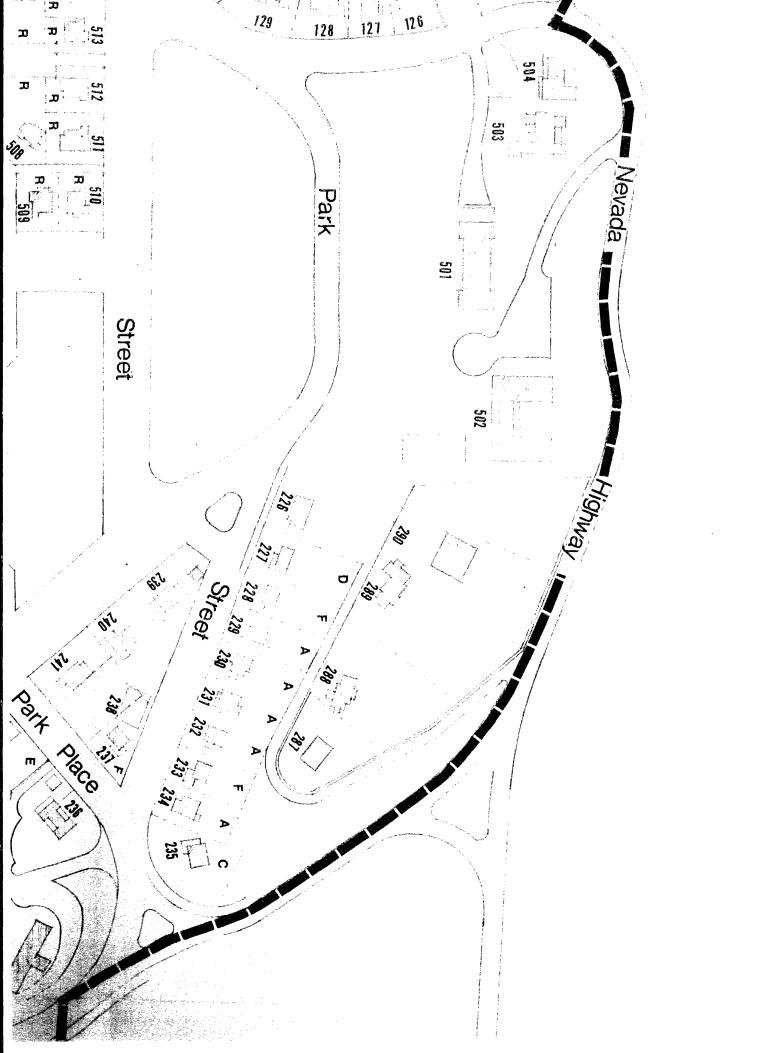

Within each category, resources are grouped by association if they were built as a single construction effort. Individually-built properties of the same category are discussed as well. Commercial Properties and Private Residential Properties are divided into two groups: Pre-1942 construction efforts and Post-1942 construction efforts. Each category description contains an inventory listing of resources within each group as well as the individually-built properties, and includes a discussion of the resources' architectural integrity and context. Properties are referenced by an inventory number and street address, which correspond to the district map and individual inventory forms. Historic property names are used wherever possible. In most cases, names associated with residential properties reference only the occupants of the building during the first two years of its existence.

Inventory forms for each property are included in the nomination and contain a group designation and inventory number, which are located in the upper right hand corner of each form, and a photograph. Historic data, property name, and contemporary information are also included, as well as an evaluation of architectural integrity, context within the Historic District, and association with an important event or person.

| 502 | Government Dormitory Number One          | Park Street         |
|-----|------------------------------------------|---------------------|
| 238 | Residence Garage                         | Park Street         |
| 332 | Residence Garage                         | Colorado Street     |
| 576 | Residence Garage                         | Block 9             |
| 575 | Water Storage Tank                       | Watertank Hill      |
| 576 | Water Receiving Tank                     | Colorado Street     |
| 333 | Water Filtration and Purification Plant  | Railroad Avenue     |
| 334 | Bureau of Reclamation Warehouse          | 400 Railroad Avenue |
| 335 | Bureau of Mines Metallurgical Laboratory | Date Street         |
| 337 | Bureau of Mines Engineering Laboratory   | 500 Date Street     |

The Water Storage Tank (#575), a visual landmark in Boulder City, was the first permanent structure built by the Bureau of Reclamation. It is 35 feet high and 100 feet in diameter and is constructed of steel with a concrete foundation. The Water Purification and Filtration Plant (#333) is an exceptional example of industrial architecture, and is composed of a two-story brick rectangular mass with offset tower, and single-story brick masonry wings extending from each elevation. Its Period Revival style includes elements from Italian Renaissance Revival architecture such as low-pitched red tile roofs, assymetrical massing, and brick detailing including quoins and dentils. The warehouses are traditional industrial structures, rectangular in plan of frame construction with double-pitched roofs and exterior metal siding. The Bureau of Reclamation Warehouse (#334), the first building completed by the Government in May, 1931, has been covered with contemporary horizontal metal siding and has modifications in door and window openings to accommodate its present function as offices. A masonry and frame addition to the west gable wall has doubled the size of the warehouse. The Bureau of Mines Metallurgical Laboratory (#335), originally built in 1931 as the Six Companies Garage for vehicle maintenance, is a 50' by 150' structure located at the edge of the industrial area for Boulder City. Its surfaces are clad in corrugated metal sheeting. The Engineering Laboratory (#336), constructed by the Bureau of Mines in 1941, features two intersecting single-story wings, a double-pitched composition tile roof, and verandahs along the major facades which face a landscaped court.

Government Dormitory Number One (#502) is one of the best examples of Spanish Colonial Revival influenced architecture in Boulder City. Irregular massing, stuccoed surfaces, low-pitched red tile roofs, arcaded facade, and an internal courtyard contribute to its functional and aesthetic success. Three automobile garages (#332, #238, #577) of rowlock brick construction were for common use by some occupants of the Bureau's residential areas along Denver, Colorado and Park Streets.