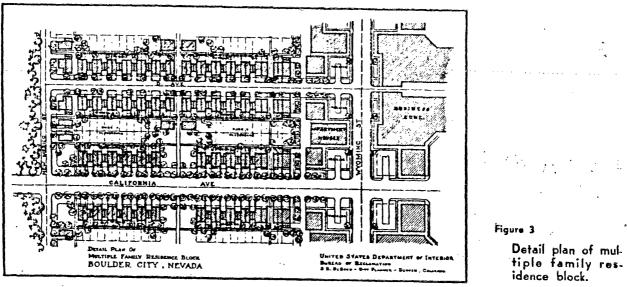

Boulder City is located twenty-two miles south of Las Vegas, in the vast desert region of Southern Nevada, an area which is characterized by broad, sparsely-vegetated plains and low, rugged mountain ranges. The physical layout of Boulder City is focused about the saddle between two granite hills which separate Hemenway Wash on the northwest from the broad desert plains of the Eldorado Valley to the south. The townsite is situated on the south-facing, gently sloping sides of those hills. Triangular in plan, the city's shape is derived from the location of three primary roadways which radiate from the summit between the granite hills where the government center is located. The west arterial road, Nevada Highway, extends southwest and eventually to the Boulder Highway and Las Vegas. Utah Street, the opposite roadway, descends the hill in a southeast direction to New Mexico Street, which transects both arteries and forms the base of the town's triangular shape. California Avenue, the central north-south arterial road, also extends southward to New Mexico Street, reinforcing the symmetry of the plan's basic elements. City functions, including commercial, multi-family, and single-family areas, are zoned in decreasing density and radiate southward from the Government Center focal point within the frame of these major roadways. Residential areas, also parallel with Nevada and Utah Streets, descend from the base of the granite hills past New Mexico Street.

Within each category, resources are grouped by association if they were built as a single construction effort. Individually-built properties of the same category are discussed as well. Commercial Properties and Private Residential Properties are divided into two groups: Pre-1942 construction efforts and Post-1942 construction efforts. Each category description contains an inventory listing of resources within each group as well as the individually-built properties, and includes a discussion of the resources' architectural integrity and context. Properties are referenced by an inventory number and street address, which correspond to the district map and individual inventory forms. Historic property names are used wherever possible. In most cases, names associated with residential properties reference only the occupants of the building during the first two years of its existence.