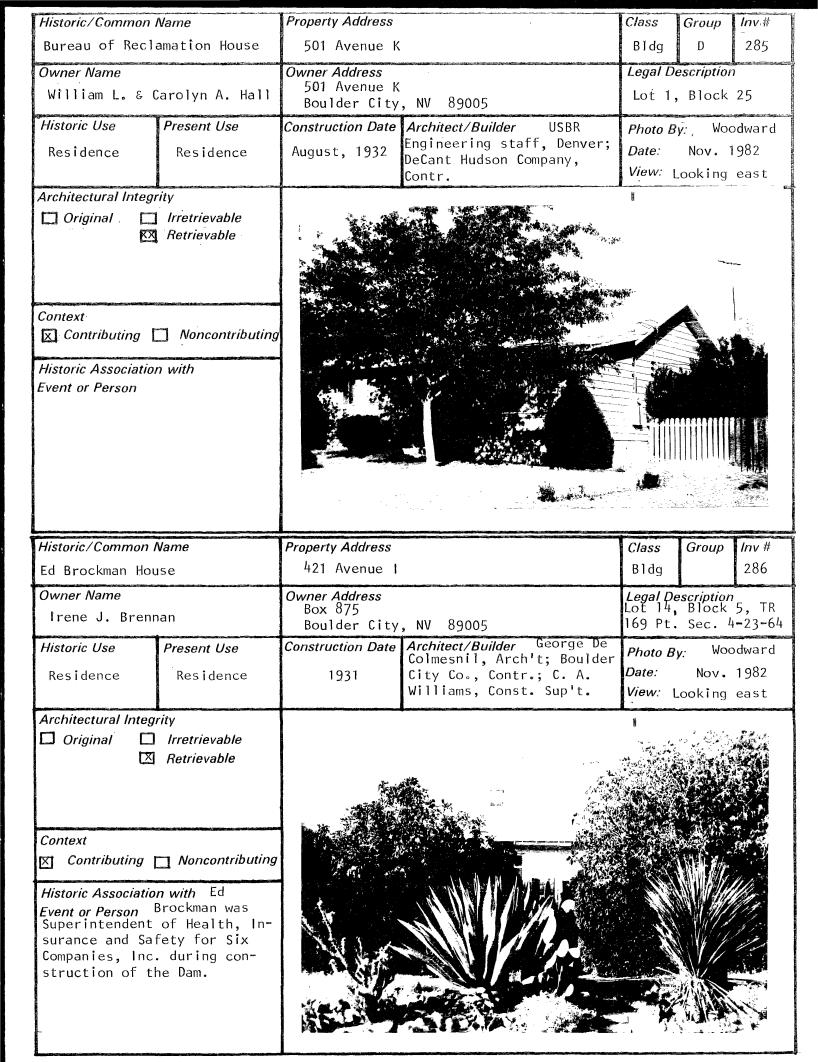

#### Bureau of Reclamation Residential, Operational and Maintenance Properties

Within the boundaries of the Boulder City Historic District can be found 130 permanent residences constructed by the Federal government between 1931 and 1945. In addition, several buildings or structures were erected to support the operation and maintenance of the town, or which served related functions. Those which still exist within the district include:

The Water Storage Tank (#575), a visual landmark in Boulder City, was the first permanent structure built by the Bureau of Reclamation. It is 35 feet high and 100 feet in diameter and is constructed of steel with a concrete foundation. The Water Purification and Filtration Plant (#333) is an exceptional example of industrial architecture, and is composed of a two-story brick rectangular mass with offset tower, and single-story brick masonry wings extending from each elevation. Its Period Revival style includes elements from Italian Renaissance Revival architecture such as low-pitched red tile roofs, assymetrical massing, and brick detailing including quoins and dentils. The warehouses are traditional industrial structures, rectangular in plan of frame construction with double-pitched roofs and exterior metal siding. The Bureau of Reclamation Warehouse (#334), the first building completed by the Government in May, 1931, has been covered with contemporary horizontal metal siding and has modifications in door and window openings to accommodate its present function as offices. A masonry and frame addition to the west gable wall has doubled the size of the warehouse. The Bureau of Mines Metallurgical Laboratory (#335), originally built in 1931 as the Six Companies Garage for vehicle maintenance, is a 50' by 150' structure located at the edge of the industrial area for Boulder City. Its surfaces are clad in corrugated metal sheeting. The Engineering Laboratory (#336), constructed by the Bureau of Mines in 1941, features two intersecting single-story wings, a double-pitched composition tile roof, and verandahs along the major facades which face a landscaped court.