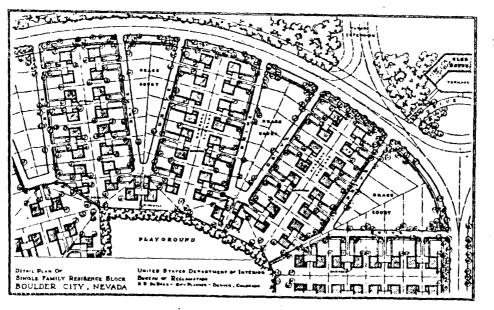

Boulder City is located twenty-two miles south of Las Vegas, in the vast desert region of Southern Nevada, an area which is characterized by broad, sparsely-vegetated plains and low, rugged mountain ranges. The physical layout of Boulder City is focused about the saddle between two granite hills which separate Hemenway Wash on the northwest from the broad desert plains of the Eldorado Valley to the south. The townsite is situated on the south-facing, gently sloping sides of those hills. Triangular in plan, the city's shape is derived from the location of three primary roadways which radiate from the summit between the granite hills where the government center is located. The west arterial road, Nevada Highway, extends southwest and eventually to the Boulder Highway and Las Vegas. Utah Street, the opposite roadway, descends the hill in a southeast direction to New Mexico Street, which transects both arteries and forms the base of the town's triangular shape. California Avenue, the central north-south arterial road, also extends southward to New Mexico Street, reinforcing the symmetry of the plan's basic elements. City functions, including commercial, multi-family, and single-family areas, are zoned in decreasing density and radiate southward from the Government Center focal point within the frame of these major roadways. Residential areas, also parallel with Nevada and Utah Streets, descend from the base of the granite hills past New Mexico Street.

Within each category, resources are grouped by association if they were built as a single construction effort. Individually-built properties of the same category are discussed as well. Commercial Properties and Private Residential Properties are divided into two groups: Pre-1942 construction efforts and Post-1942 construction efforts. Each category description contains an inventory listing of resources within each group as well as the individually-built properties, and includes a discussion of the resources' architectural integrity and context. Properties are referenced by an inventory number and street address, which correspond to the district map and individual inventory forms. Historic property names are used wherever possible. In most cases, names associated with residential properties reference only the occupants of the building during the first two years of its existence.