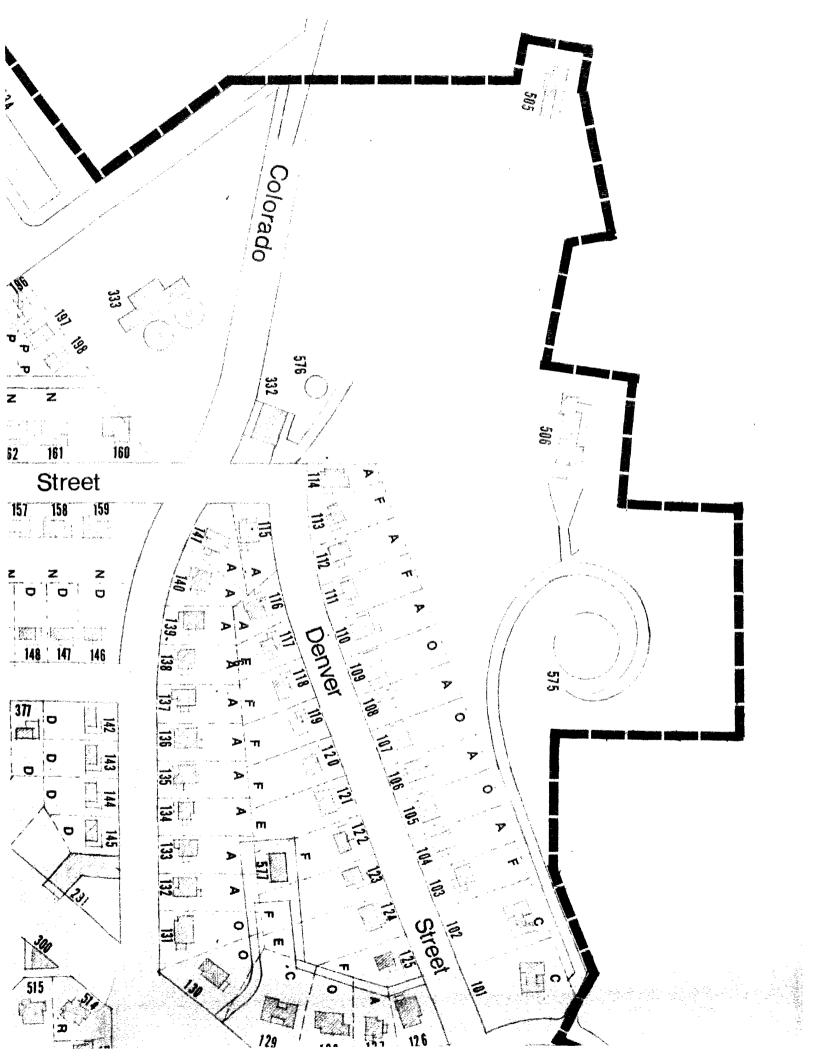

Beginning at a point where the district boundary crosses the Nevada Highway at the crest of the hill, the District's northern border extends westward around the property lines of the City Water storage tank, Six Companies' Executive Lodge and Guest House. The boundary descends southward to the intersection of Colorado and Birch Streets and then southwest roughly along the Railroad spur which separates the city's west residential district from the industrial area and desert beyond. The southwestern edge of the District follows Date Street south to Nevada Highway and then north to New Mexico Street. The boundaries include historic apartment groups on the north side of New Mexico Street The southern-most limits of the Highway and Avenue B. between Nevada historic district are along Fifth Street to California Avenue and along New Mexico Street to the center of the residential block east of Avenue F. The eastern boundary is a stepped configuration north to Wyoming Street, east past Avenue I, north again towards Arizona Avenue, and east to Avenue L encompassing the east side government residential area. The northeast boundary of the district follows the loop roadway on the north side of the saddle thus including the government center and major geographic features of the townsite.

| 502 | Government Dormitory Number One          | Park Street         |
|-----|------------------------------------------|---------------------|
| 238 | Residence Garage                         | Park Street         |
| 332 | Residence Garage                         | Colorado Street     |
| 576 | Residence Garage                         | Block 9             |
| 575 | Water Storage Tank                       | Watertank Hill      |
| 576 | Water Receiving Tank                     | Colorado Street     |
| 333 | Water Filtration and Purification Plant  | Railroad Avenue     |
| 334 | Bureau of Reclamation Warehouse          | 400 Railroad Avenue |
| 335 | Bureau of Mines Metallurgical Laboratory | Date Street         |
| 337 | Bureau of Mines Engineering Laboratory   | 500 Date Street     |

The Water Storage Tank (#575), a visual landmark in Boulder City, was the first permanent structure built by the Bureau of Reclamation. It is 35 feet high and 100 feet in diameter and is constructed of steel with a concrete foundation. The Water Purification and Filtration Plant (#333) is an exceptional example of industrial architecture, and is composed of a two-story brick rectangular mass with offset tower, and single-story brick masonry wings extending from each elevation. Its Period Revival style includes elements from Italian Renaissance Revival architecture such as low-pitched red tile roofs, assymetrical massing, and brick detailing including quoins and dentils. The warehouses are traditional industrial structures, rectangular in plan of frame construction with double-pitched roofs and exterior metal siding. The Bureau of Reclamation Warehouse (#334), the first building completed by the Government in May, 1931, has been covered with contemporary horizontal metal siding and has modifications in door and window openings to accommodate its present function as offices. A masonry and frame addition to the west gable wall has doubled the size of the warehouse. The Bureau of Mines Metallurgical Laboratory (#335), originally built in 1931 as the Six Companies Garage for vehicle maintenance, is a 50' by 150' structure located at the edge of the industrial area for Boulder City. Its surfaces are clad in corrugated metal sheeting. The Engineering Laboratory (#336), constructed by the Bureau of Mines in 1941, features two intersecting single-story wings, a double-pitched composition tile roof, and verandahs along the major facades which face a landscaped court.

Government Dormitory Number One (#502) is one of the best examples of Spanish Colonial Revival influenced architecture in Boulder City. Irregular massing, stuccoed surfaces, low-pitched red tile roofs, arcaded facade, and an internal courtyard contribute to its functional and aesthetic success. Three automobile garages (#332, #238, #577) of rowlock brick construction were for common use by some occupants of the Bureau's residential areas along Denver, Colorado and Park Streets.

GROUP A: Bureau of Reclamation Engineers' Housing

Construction Date: October 1931 Architect: USBR engineering staff, Denver office Contractors: Louis J. Bowers, Salt Lake City, Utah (104, 108, 112, 127, 230, 232) W. W. Dickerson, Lehi, Utah (106, 110, 114, 229, 231, 234)

These were the first permanent residences built by the Bureau of Reclamation to accommodate their field and office engineers during the construction period. Two separate contracts were let simultaneously for these houses in April, 1931, and construction was completed in October of that year. Located along Park Street and on alternating lots along the north side of Denver Street, the group consists of six two-bedroom houses and six one-bedroom houses. Four similar floor plans and facade treatments were used to vary the architectural character of the streetscape. Each plan features a central entry, living room with fireplace, kitchen with built-in dining nook, and bathroom. An open screen porch extends from a bedroom in each house, and all but three one-bedroom houses include a half basement. Designed in a Spanish Colonial Period Revival style, each house is constructed of stuccoed common brick with the pitched roofs covered in red clay tile. Similar design features in this group include round arch entries and multiple-light paired or triple windows at the street facade. Three of the one-bedroom houses have buttressed, parapetted gable walls, unique among the other homes in the Historic District. All houses are well-preserved, with only minor alterations such as porch enclosures or small compatible additions.

| 104 |                      | 1318 Denver        |
|-----|----------------------|--------------------|
| 106 |                      | 1326 Denver        |
| 108 | Frank C. Lewis House | 1334 Denver        |
| 110 |                      | 1342 Denver        |
| 112 | ,                    | 1350 Denver        |
| 114 | E. A. Felts House    | 1360 Denver        |
| 127 |                      | 304 Nevada Highway |
| 229 | C. M. Jackson House  | 726 Park           |
| 230 |                      | 722 Park           |
| 231 |                      | 718 Park           |
| 232 |                      | 714 Park           |
| 234 |                      | 706 Park           |

This second group of permanent residences was built by the Bureau of Reclamation to house additional engineers and government employees. Two of the homes were occupied by Claude Williams (#132), Chief Ranger for the Boulder Canyon Reservation; and Boulder City Police Chief, G. E. "Bud" Bodell. Others were occupied by Bureau Engineers over short periods of time as different phases of the dam's construction progressed. The construction contract was awarded in July, 1931, and most homes were occupied by January, 1932. All of the houses are located on adjacent lots along the north side of Colorado Street. Again, in the interest of diversification, four floor plans, similar to those in Group A, were built with four facade variations. Three houses of each facade treatment and floor plan were built, ranging in size from 630 to 850 square feet. All homes are constructed of rowlock brick and are suggestive of the Spanish Colonial Period Revival style but exclude tile roofs or stuccoed exteriors.

The massing of the four house variations ranges from rectangular with parapetted roofs or pitched roof with parapetted gable walls, to assymetrical with intersecting gable roofs and inset entry porches. Architectural details are simple and include steel lintelled openings, casement windows, wrought iron porch railings, clay tile gable ventilators, and in some cases, kneebraced canopies over the entrance. The group as a whole maintains a high level of original integrity with only minor or reversible alterations such as metal porch canopies, infilled screen porches or painted brick. Two (#139, #140) have compatible additions to the rear; one (#116) has a sensitive gabled roof brick addition to the side with a carport attached. Only one home (#115) in this group has an addition with double carport which is inconsistent with the character of the neighborhood.

| 132 | Claude Williams House                | 1304 Colorado |
|-----|--------------------------------------|---------------|
| 133 | John Newell House                    | 1308 Colorado |
| 134 | R. E. Hewes/O. I. Craft House        | 1312 Colorado |
| 135 | B. G. Sucher House                   | 1316 Colorado |
| 136 |                                      | 1320 Colorado |
| 137 |                                      | 1324 Colorado |
| 138 |                                      | 1328 Colorado |
| 139 | Harold B. Jenkins/W. R. Nelson House | 1332 Colorado |
| 140 | A. A. Brownson/O. J. Littler House   | 1336 Colorado |
| 141 |                                      | 1340 Colorado |
| 115 |                                      | 301 Ash       |
| 116 |                                      | 1349 Denver   |