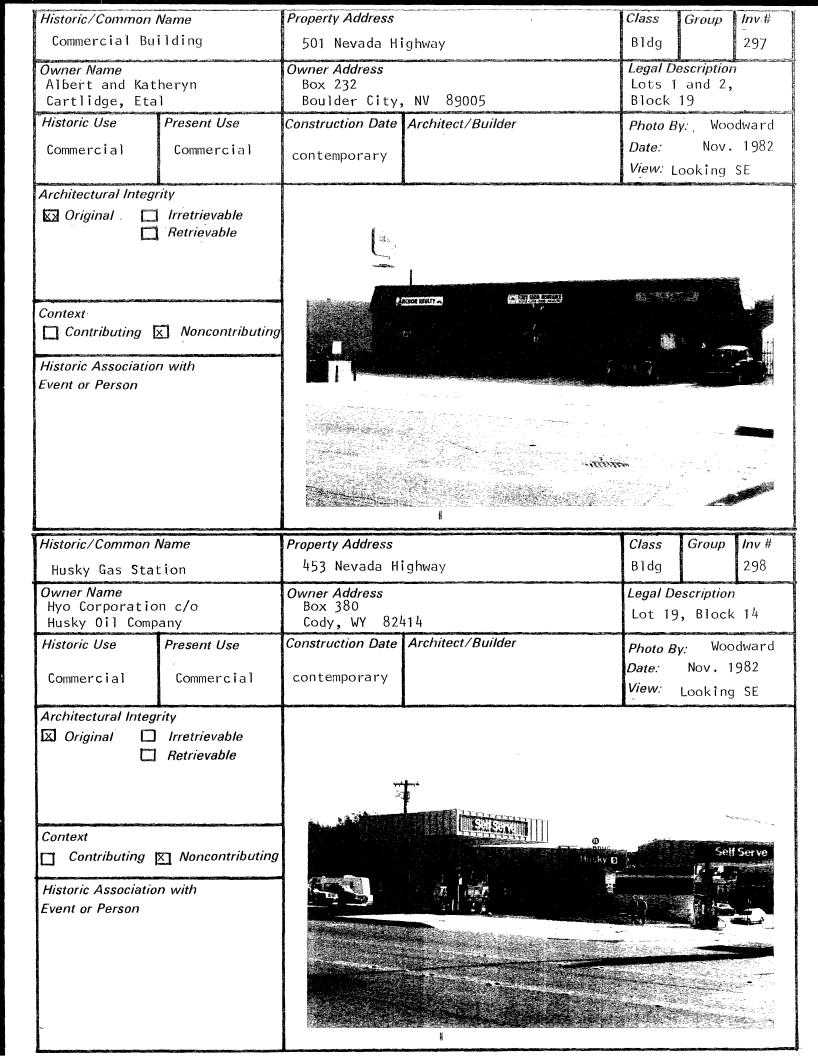

Inventory forms for each property are included in the nomination and contain a group designation and inventory number, which are located in the upper right hand corner of each form, and a photograph. Historic data, property name, and contemporary information are also included, as well as an evaluation of architectural integrity, context within the Historic District, and association with an important event or person.