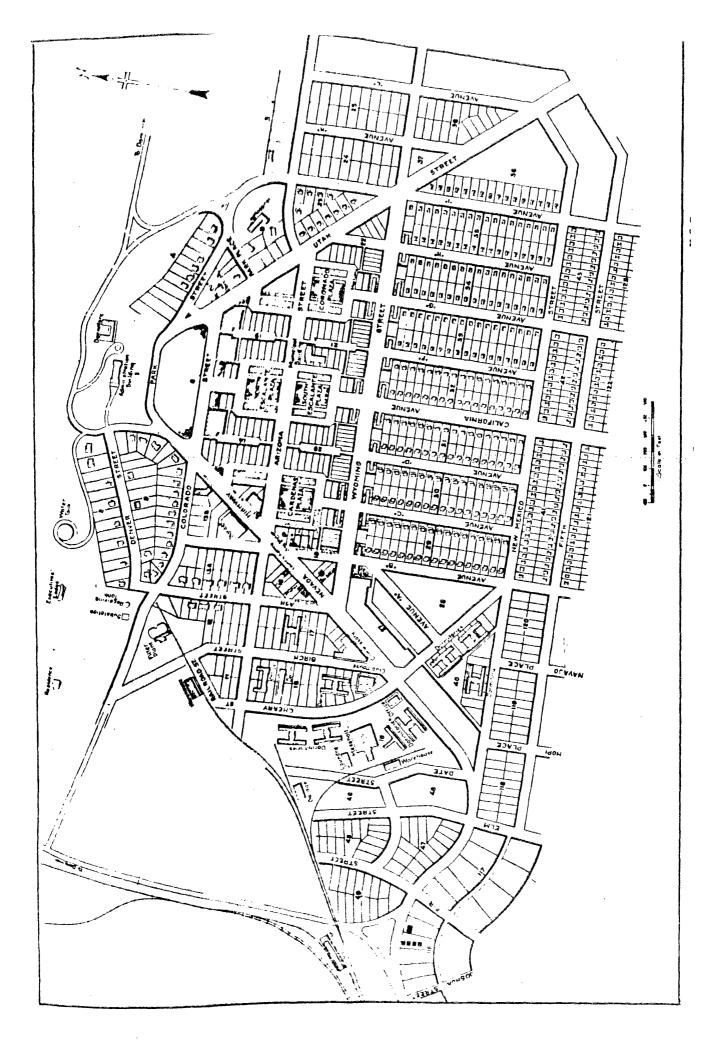

Boulder City is located twenty-two miles south of Las Vegas, in the vast desert region of Southern Nevada, an area which is characterized by broad, sparsely-vegetated plains and low, rugged mountain ranges. The physical layout of Boulder City is focused about the saddle between two granite hills which separate Hemenway Wash on the northwest from the broad desert plains of the Eldorado Valley to the south. The townsite is situated on the south-facing, gently sloping sides of those hills. Triangular in plan, the city's shape is derived from the location of three primary roadways which radiate from the summit between the granite hills where the government center is located. The west arterial road, Nevada Highway, extends southwest and eventually to the Boulder Highway and Las Vegas. Utah Street, the opposite roadway, descends the hill in a southeast direction to New Mexico Street, which transects both arteries and forms the base of the town's triangular shape. California Avenue, the central north-south arterial road, also extends southward to New Mexico Street, reinforcing the symmetry of the plan's basic elements. City functions, including commercial, multi-family, and single-family areas, are zoned in decreasing density and radiate southward from the Government Center focal point within the frame of these major roadways. Residential areas, also parallel with Nevada and Utah Streets, descend from the base of the granite hills past New Mexico Street.

Beginning at a point where the district boundary crosses the Nevada Highway at the crest of the hill, the District's northern border extends westward around the property lines of the City Water storage tank, Six Companies' Executive Lodge and Guest House. The boundary descends southward to the intersection of Colorado and Birch Streets and then southwest roughly along the Railroad spur which separates the city's west residential district from the industrial area and desert beyond. The southwestern edge of the District follows Date Street south to Nevada Highway and then north to New Mexico Street. The boundaries include historic apartment groups on the north side of New Mexico Street The southern-most limits of the Highway and Avenue B. between Nevada historic district are along Fifth Street to California Avenue and along New Mexico Street to the center of the residential block east of Avenue F. The eastern boundary is a stepped configuration north to Wyoming Street, east past Avenue I, north again towards Arizona Avenue, and east to Avenue L encompassing the east side government residential area. The northeast boundary of the district follows the loop roadway on the north side of the saddle thus including the government center and major geographic features of the townsite.