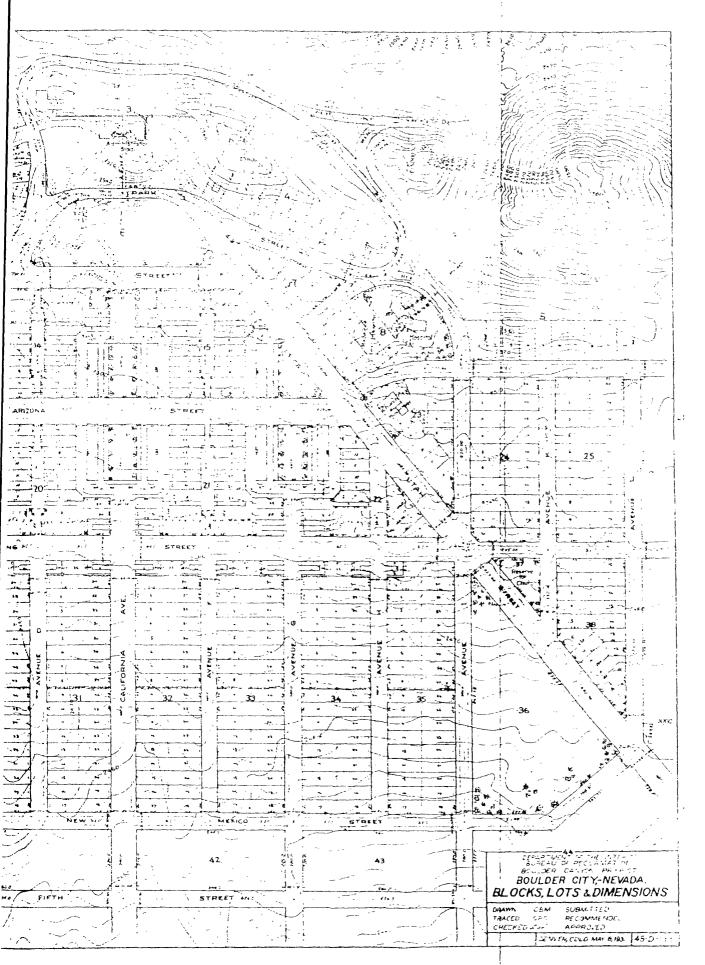

Boulder City is located twenty-two miles south of Las Vegas, in the vast desert region of Southern Nevada, an area which is characterized by broad, sparsely-vegetated plains and low, rugged mountain ranges. The physical layout of Boulder City is focused about the saddle between two granite hills which separate Hemenway Wash on the northwest from the broad desert plains of the Eldorado Valley to the south. The townsite is situated on the south-facing, gently sloping sides of those hills. Triangular in plan, the city's shape is derived from the location of three primary roadways which radiate from the summit between the granite hills where the government center is located. The west arterial road, Nevada Highway, extends southwest and eventually to the Boulder Highway and Las Vegas. Utah Street, the opposite roadway, descends the hill in a southeast direction to New Mexico Street, which transects both arteries and forms the base of the town's triangular shape. California Avenue, the central north-south arterial road, also extends southward to New Mexico Street, reinforcing the symmetry of the plan's basic elements. City functions, including commercial, multi-family, and single-family areas, are zoned in decreasing density and radiate southward from the Government Center focal point within the frame of these major roadways. Residential areas, also parallel with Nevada and Utah Streets, descend from the base of the granite hills past New Mexico Street.

Beginning at a point where the district boundary crosses the Nevada Highway at the crest of the hill, the District's northern border extends westward around the property lines of the City Water storage tank, Six Companies' Executive Lodge and Guest House. The boundary descends southward to the intersection of Colorado and Birch Streets and then southwest roughly along the Railroad spur which separates the city's west residential district from the industrial area and desert beyond. The southwestern edge of the District follows Date Street south to Nevada Highway and then north to New Mexico Street. The boundaries include historic apartment groups on the north side of New Mexico Street The southern-most limits of the Highway and Avenue B. between Nevada historic district are along Fifth Street to California Avenue and along New Mexico Street to the center of the residential block east of Avenue F. The eastern boundary is a stepped configuration north to Wyoming Street, east past Avenue I, north again towards Arizona Avenue, and east to Avenue L encompassing the east side government residential area. The northeast boundary of the district follows the loop roadway on the north side of the saddle thus including the government center and major geographic features of the townsite.