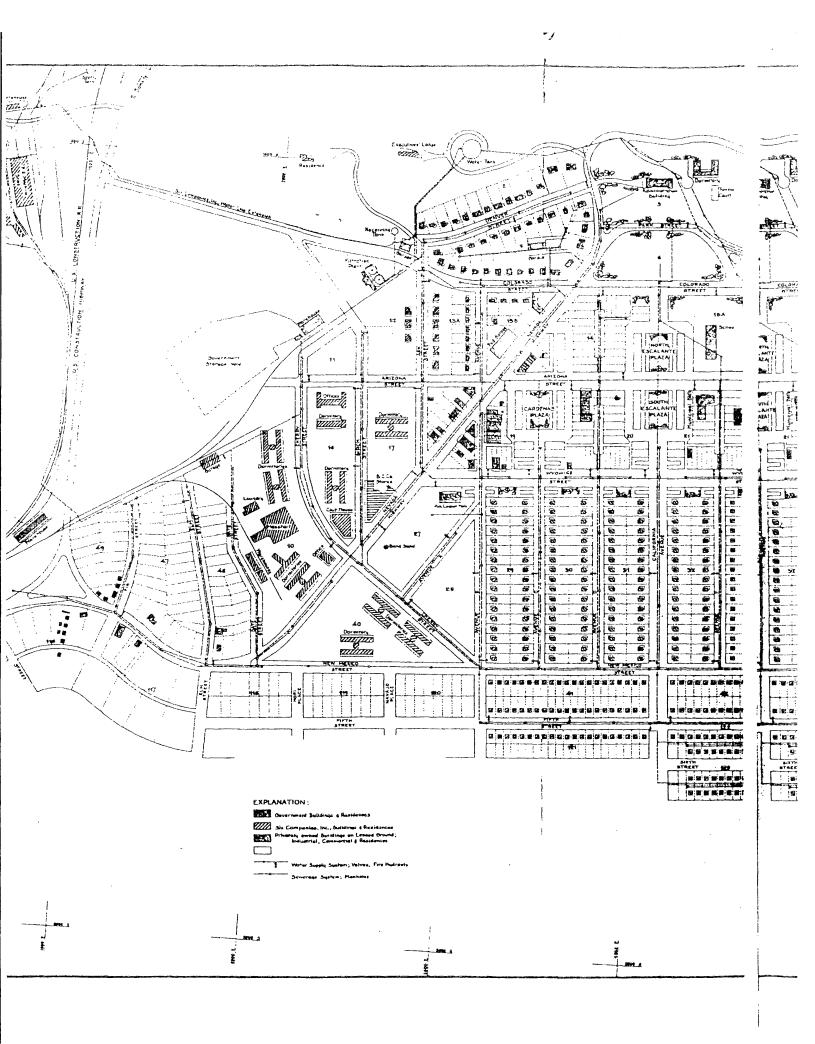

## National Register of Historic Places Inventory—Nomination Form

BOULDER CITY HISTORIC DISTRICT Continuation sheet

Itom number 7

Page 2 of 35

Company Residential Properties; Power Operators Field Operations Properties; Institutional, Public and Semi-Public Properties; Commercial Properties; and Private Residential Properties.

Within each category, resources are grouped by association if they were built as a single construction effort. Individually-built properties of the same category are discussed as well. Commercial Properties and Private Residential Properties are divided into two groups: Pre-1942 construction efforts and Post-1942 construction efforts. Each category description contains an inventory listing of resources within each group as well as the individually-built properties, and includes a discussion of the resources' architectural integrity and context. Properties are referenced by an inventory number and street address, which correspond to the district map and individual inventory forms. Historic property names are used wherever possible. In most cases, names associated with residential properties reference only the occupants of the building during the first two years of its existence.