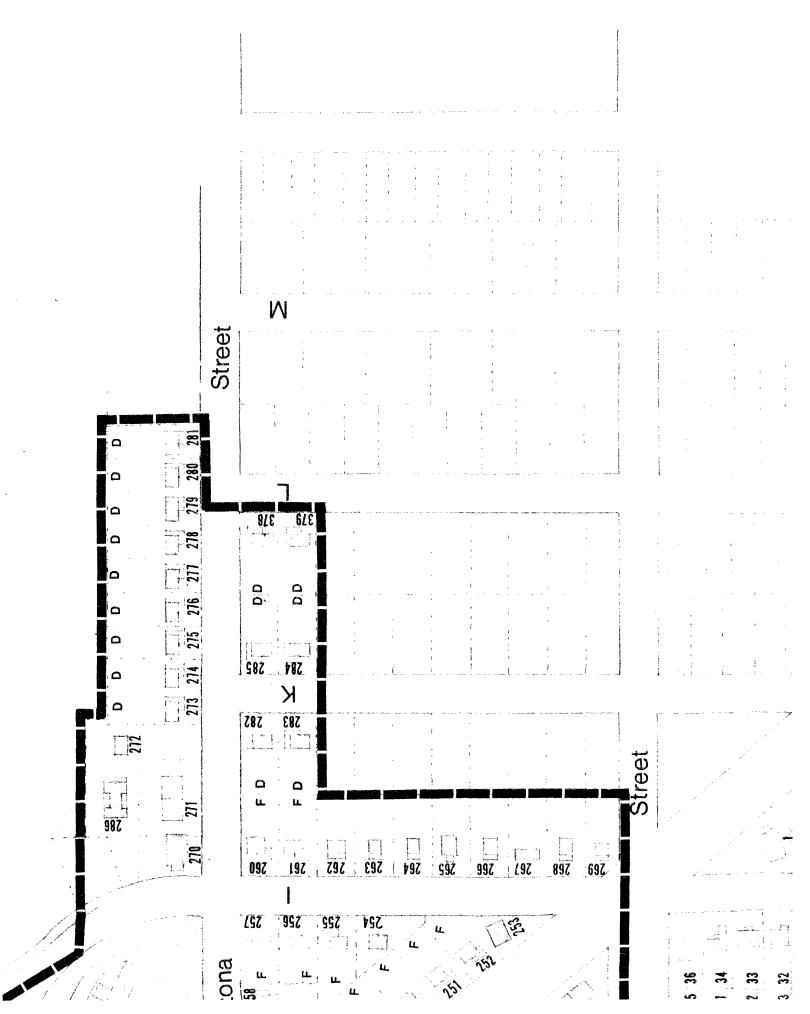

Within each category, resources are grouped by association if they were built as a single construction effort. Individually-built properties of the same category are discussed as well. Commercial Properties and Private Residential Properties are divided into two groups: Pre-1942 construction efforts and Post-1942 construction efforts. Each category description contains an inventory listing of resources within each group as well as the individually-built properties, and includes a discussion of the resources' architectural integrity and context. Properties are referenced by an inventory number and street address, which correspond to the district map and individual inventory forms. Historic property names are used wherever possible. In most cases, names associated with residential properties reference only the occupants of the building during the first two years of its existence.