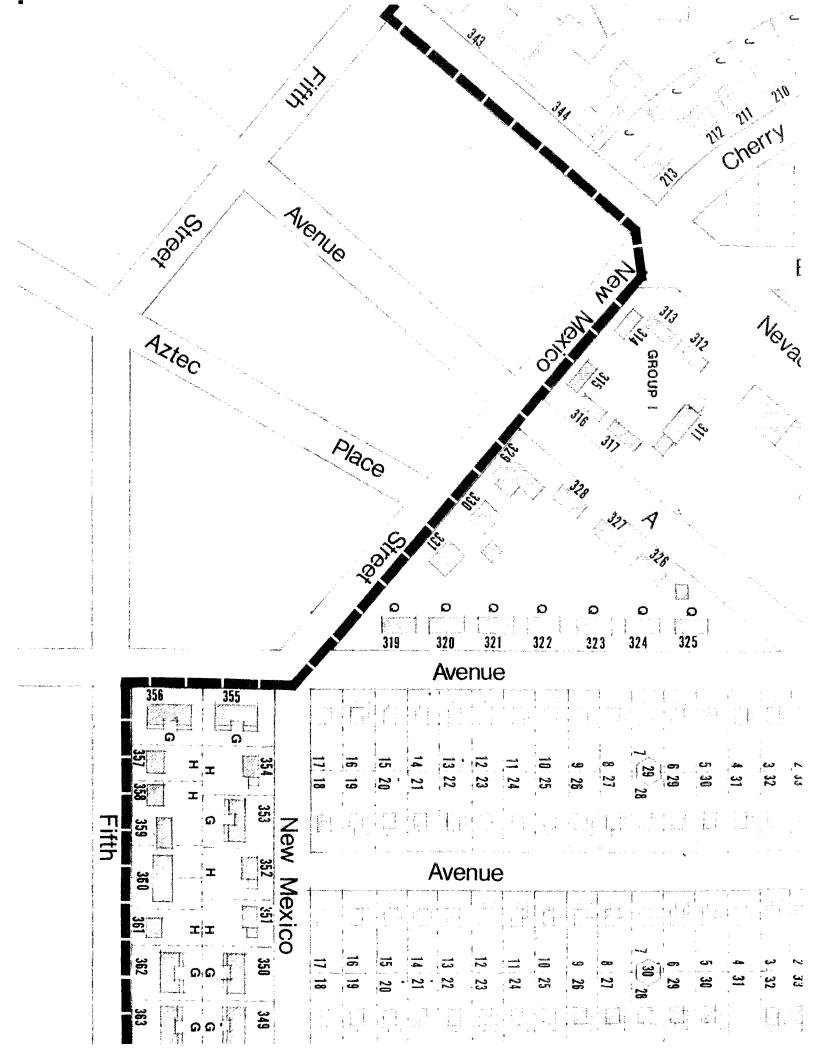

Beginning at a point where the district boundary crosses the Nevada Highway at the crest of the hill, the District's northern border extends westward around the property lines of the City Water storage tank, Six Companies' Executive Lodge and Guest House. The boundary descends southward to the intersection of Colorado and Birch Streets and then southwest roughly along the Railroad spur which separates the city's west residential district from the industrial area and desert beyond. The southwestern edge of the District follows Date Street south to Nevada Highway and then north to New Mexico Street. The boundaries include historic apartment groups on the north side of New Mexico Street The southern-most limits of the Highway and Avenue B. between Nevada historic district are along Fifth Street to California Avenue and along New Mexico Street to the center of the residential block east of Avenue F. The eastern boundary is a stepped configuration north to Wyoming Street, east past Avenue I, north again towards Arizona Avenue, and east to Avenue L encompassing the east side government residential area. The northeast boundary of the district follows the loop roadway on the north side of the saddle thus including the government center and major geographic features of the townsite.

Within each category, resources are grouped by association if they were built as a single construction effort. Individually-built properties of the same category are discussed as well. Commercial Properties and Private Residential Properties are divided into two groups: Pre-1942 construction efforts and Post-1942 construction efforts. Each category description contains an inventory listing of resources within each group as well as the individually-built properties, and includes a discussion of the resources' architectural integrity and context. Properties are referenced by an inventory number and street address, which correspond to the district map and individual inventory forms. Historic property names are used wherever possible. In most cases, names associated with residential properties reference only the occupants of the building during the first two years of its existence.

Inventory forms for each property are included in the nomination and contain a group designation and inventory number, which are located in the upper right hand corner of each form, and a photograph. Historic data, property name, and contemporary information are also included, as well as an evaluation of architectural integrity, context within the Historic District, and association with an important event or person.