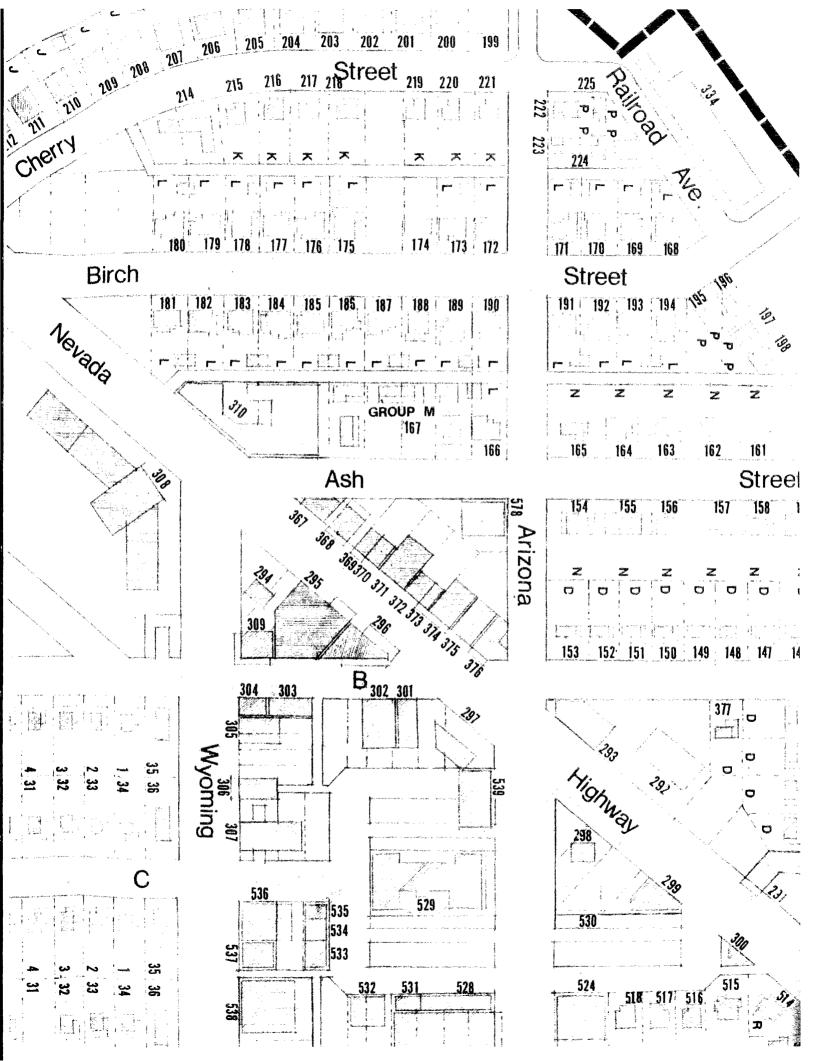

Within each category, resources are grouped by association if they were built as a single construction effort. Individually-built properties of the same category are discussed as well. Commercial Properties and Private Residential Properties are divided into two groups: Pre-1942 construction efforts and Post-1942 construction efforts. Each category description contains an inventory listing of resources within each group as well as the individually-built properties, and includes a discussion of the resources' architectural integrity and context. Properties are referenced by an inventory number and street address, which correspond to the district map and individual inventory forms. Historic property names are used wherever possible. In most cases, names associated with residential properties reference only the occupants of the building during the first two years of its existence.

Inventory forms for each property are included in the nomination and contain a group designation and inventory number, which are located in the upper right hand corner of each form, and a photograph. Historic data, property name, and contemporary information are also included, as well as an evaluation of architectural integrity, context within the Historic District, and association with an important event or person.