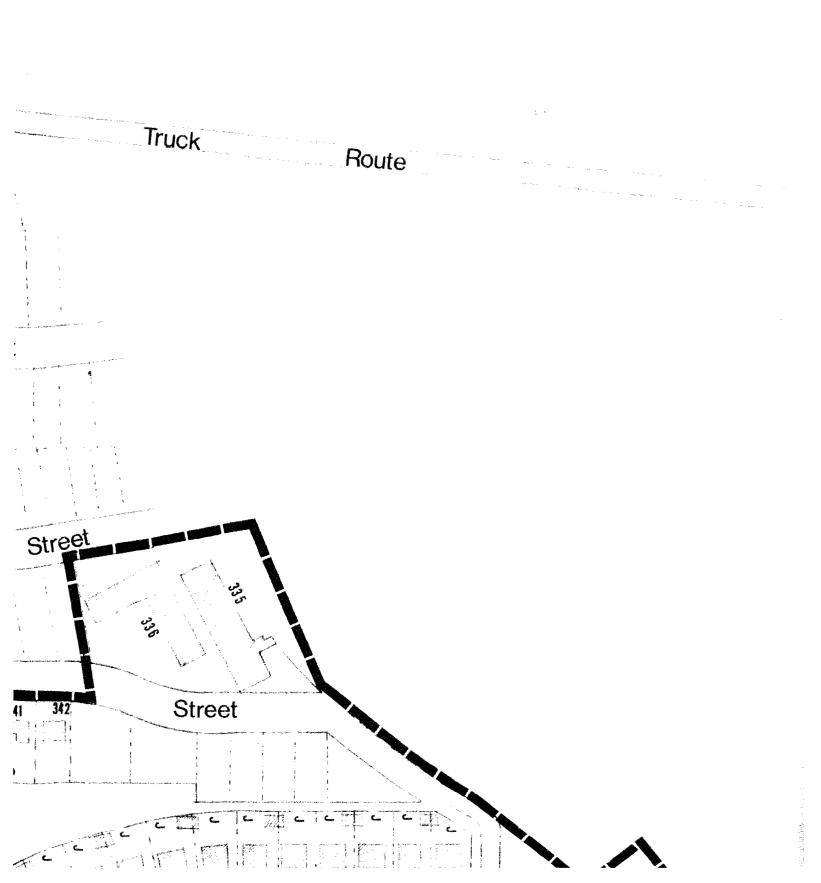

| 502 | Government Dormitory Number One          | Park Street         |
|-----|------------------------------------------|---------------------|
| 238 | Residence Garage                         | Park Street         |
| 332 | Residence Garage                         | Colorado Street     |
| 576 | Residence Garage                         | Block 9             |
| 575 | Water Storage Tank                       | Watertank Hill      |
| 576 | Water Receiving Tank                     | Colorado Street     |
| 333 | Water Filtration and Purification Plant  | Railroad Avenue     |
| 334 | Bureau of Reclamation Warehouse          | 400 Railroad Avenue |
| 335 | Bureau of Mines Metallurgical Laboratory | Date Street         |
| 337 | Bureau of Mines Engineering Laboratory   | 500 Date Street     |

The Water Storage Tank (#575), a visual landmark in Boulder City, was the first permanent structure built by the Bureau of Reclamation. It is 35 feet high and 100 feet in diameter and is constructed of steel with a concrete foundation. The Water Purification and Filtration Plant (#333) is an exceptional example of industrial architecture, and is composed of a two-story brick rectangular mass with offset tower, and single-story brick masonry wings extending from each elevation. Its Period Revival style includes elements from Italian Renaissance Revival architecture such as low-pitched red tile roofs, assymetrical massing, and brick detailing including quoins and dentils. The warehouses are traditional industrial structures, rectangular in plan of frame construction with double-pitched roofs and exterior metal siding. The Bureau of Reclamation Warehouse (#334), the first building completed by the Government in May, 1931, has been covered with contemporary horizontal metal siding and has modifications in door and window openings to accommodate its present function as offices. A masonry and frame addition to the west gable wall has doubled the size of the warehouse. The Bureau of Mines Metallurgical Laboratory (#335), originally built in 1931 as the Six Companies Garage for vehicle maintenance, is a 50' by 150' structure located at the edge of the industrial area for Boulder City. Its surfaces are clad in corrugated metal sheeting. The Engineering Laboratory (#336), constructed by the Bureau of Mines in 1941, features two intersecting single-story wings, a double-pitched composition tile roof, and verandahs along the major facades which face a landscaped court.