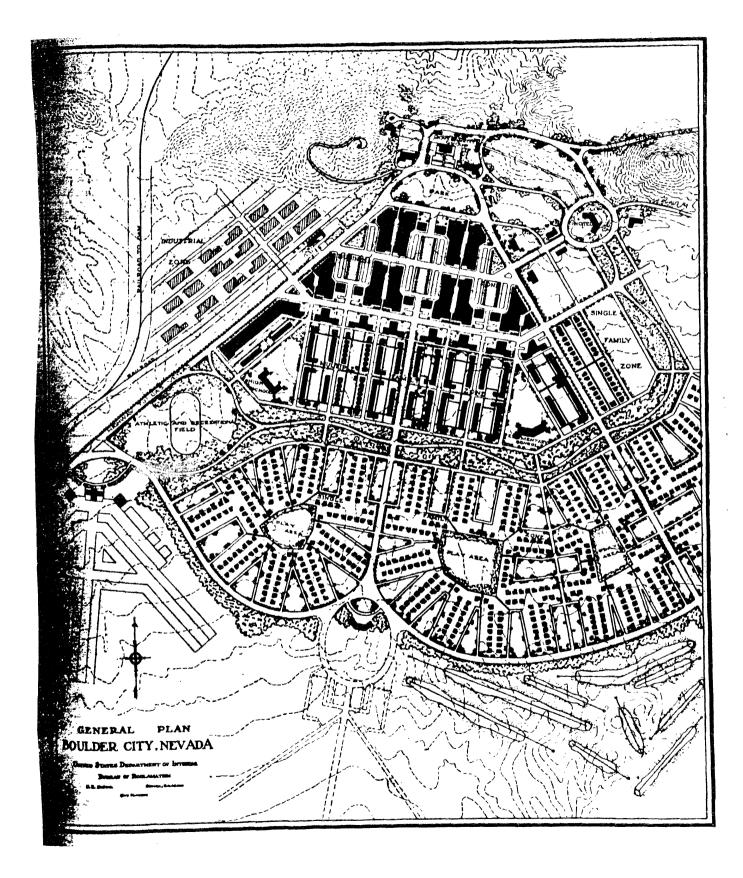

Boulder City is located twenty-two miles south of Las Vegas, in the vast desert region of Southern Nevada, an area which is characterized by broad, sparsely-vegetated plains and low, rugged mountain ranges. The physical layout of Boulder City is focused about the saddle between two granite hills which separate Hemenway Wash on the northwest from the broad desert plains of the Eldorado Valley to the south. The townsite is situated on the south-facing, gently sloping sides of those hills. Triangular in plan, the city's shape is derived from the location of three primary roadways which radiate from the summit between the granite hills where the government center is located. The west arterial road, Nevada Highway, extends southwest and eventually to the Boulder Highway and Las Vegas. Utah Street, the opposite roadway, descends the hill in a southeast direction to New Mexico Street, which transects both arteries and forms the base of the town's triangular shape. California Avenue, the central north-south arterial road, also extends southward to New Mexico Street, reinforcing the symmetry of the plan's basic elements. City functions, including commercial, multi-family, and single-family areas, are zoned in decreasing density and radiate southward from the Government Center focal point within the frame of these major roadways. Residential areas, also parallel with Nevada and Utah Streets, descend from the base of the granite hills past New Mexico Street.

Beginning at a point where the district boundary crosses the Nevada Highway at the crest of the hill, the District's northern border extends westward around the property lines of the City Water storage tank, Six Companies' Executive Lodge and Guest House. The boundary descends southward to the intersection of Colorado and Birch Streets and then southwest roughly along the Railroad spur which separates the city's west residential district from the industrial area and desert beyond. The southwestern edge of the District follows Date Street south to Nevada Highway and then north to New Mexico Street. The boundaries include historic apartment groups on the north side of New Mexico Street The southern-most limits of the Highway and Avenue B. between Nevada historic district are along Fifth Street to California Avenue and along New Mexico Street to the center of the residential block east of Avenue F. The eastern boundary is a stepped configuration north to Wyoming Street, east past Avenue I, north again towards Arizona Avenue, and east to Avenue L encompassing the east side government residential area. The northeast boundary of the district follows the loop roadway on the north side of the saddle thus including the government center and major geographic features of the townsite.