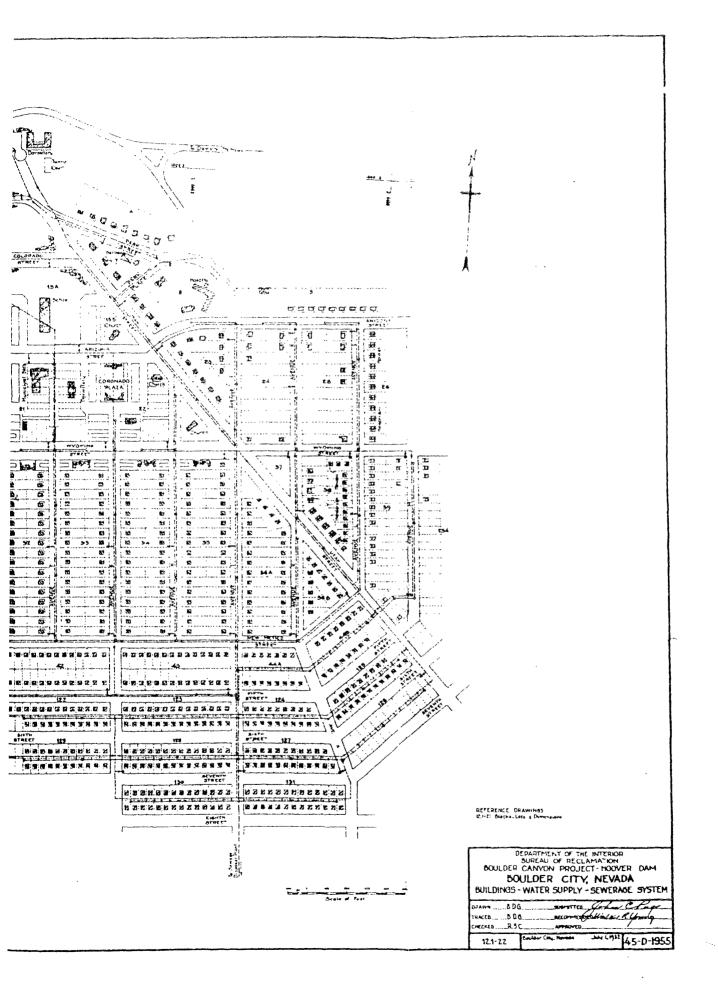

#### Bureau of Reclamation Residential, Operational and Maintenance Properties

Within the boundaries of the Boulder City Historic District can be found 130 permanent residences constructed by the Federal government between 1931 and 1945. In addition, several buildings or structures were erected to support the operation and maintenance of the town, or which served related functions. Those which still exist within the district include:

| 502 | Government Dormitory Number One          | Park Street         |
|-----|------------------------------------------|---------------------|
| 238 | Residence Garage                         | Park Street         |
| 332 | Residence Garage                         | Colorado Street     |
| 576 | Residence Garage                         | Block 9             |
| 575 | Water Storage Tank                       | Watertank Hill      |
| 576 | Water Receiving Tank                     | Colorado Street     |
| 333 | Water Filtration and Purification Plant  | Railroad Avenue     |
| 334 | Bureau of Reclamation Warehouse          | 400 Railroad Avenue |
| 335 | Bureau of Mines Metallurgical Laboratory | Date Street         |
| 337 | Bureau of Mines Engineering Laboratory   | 500 Date Street     |