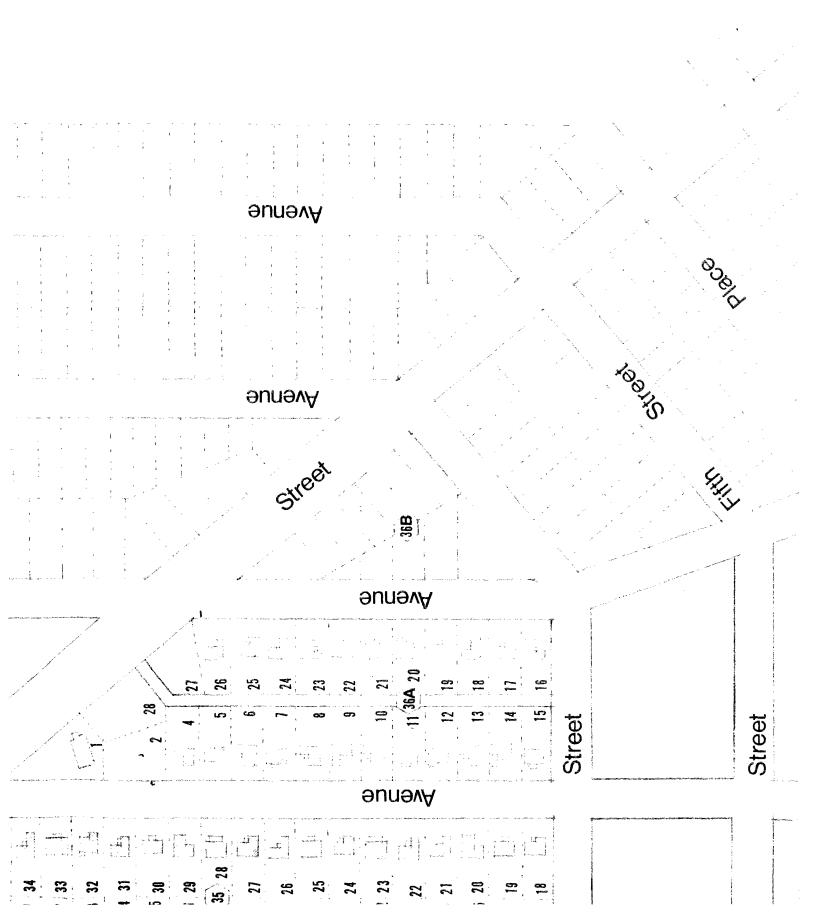

Within each category, resources are grouped by association if they were built as a single construction effort. Individually-built properties of the same category are discussed as well. Commercial Properties and Private Residential Properties are divided into two groups: Pre-1942 construction efforts and Post-1942 construction efforts. Each category description contains an inventory listing of resources within each group as well as the individually-built properties, and includes a discussion of the resources' architectural integrity and context. Properties are referenced by an inventory number and street address, which correspond to the district map and individual inventory forms. Historic property names are used wherever possible. In most cases, names associated with residential properties reference only the occupants of the building during the first two years of its existence.