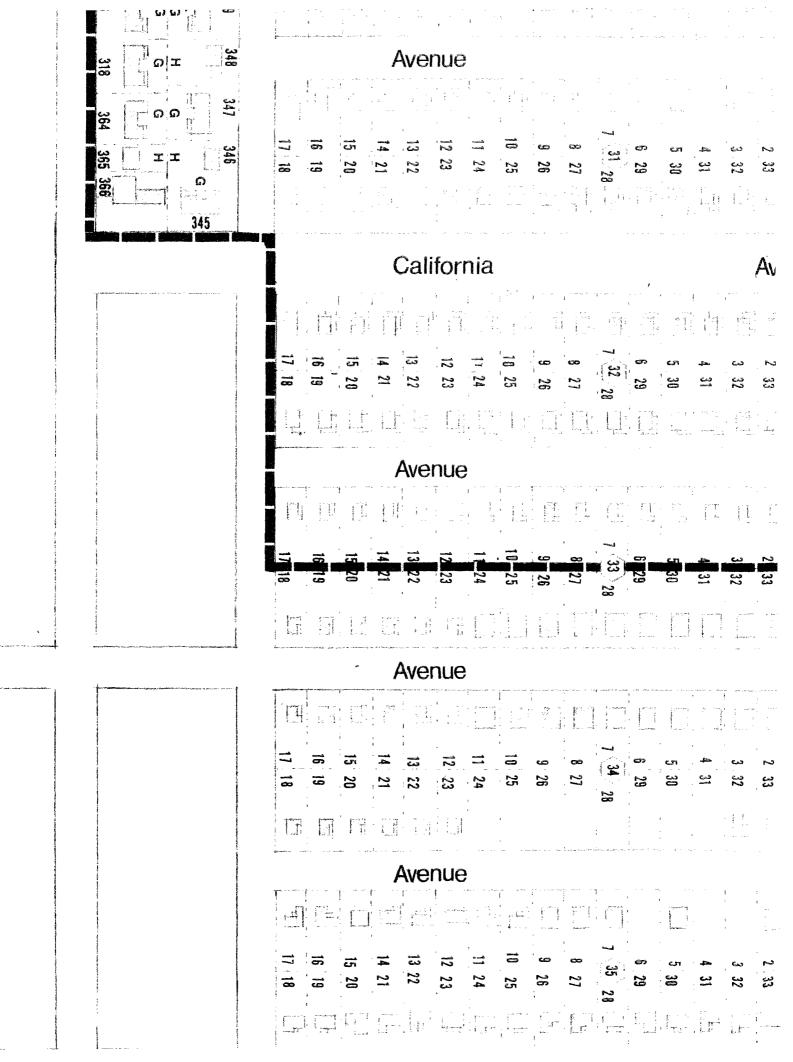

Within each category, resources are grouped by association if they were built as a single construction effort. Individually-built properties of the same category are discussed as well. Commercial Properties and Private Residential Properties are divided into two groups: Pre-1942 construction efforts and Post-1942 construction efforts. Each category description contains an inventory listing of resources within each group as well as the individually-built properties, and includes a discussion of the resources' architectural integrity and context. Properties are referenced by an inventory number and street address, which correspond to the district map and individual inventory forms. Historic property names are used wherever possible. In most cases, names associated with residential properties reference only the occupants of the building during the first two years of its existence.

Inventory forms for each property are included in the nomination and contain a group designation and inventory number, which are located in the upper right hand corner of each form, and a photograph. Historic data, property name, and contemporary information are also included, as well as an evaluation of architectural integrity, context within the Historic District, and association with an important event or person.