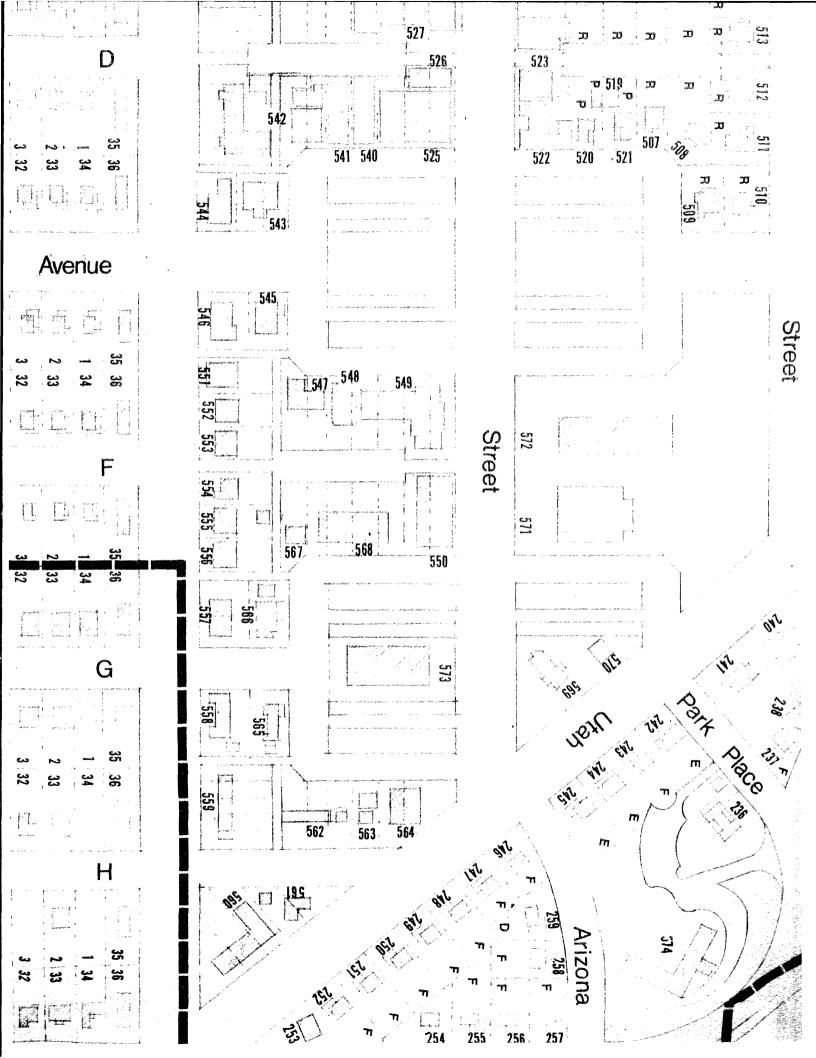

Within each category, resources are grouped by association if they were built as a single construction effort. Individually-built properties of the same category are discussed as well. Commercial Properties and Private Residential Properties are divided into two groups: Pre-1942 construction efforts and Post-1942 construction efforts. Each category description contains an inventory listing of resources within each group as well as the individually-built properties, and includes a discussion of the resources' architectural integrity and context. Properties are referenced by an inventory number and street address, which correspond to the district map and individual inventory forms. Historic property names are used wherever possible. In most cases, names associated with residential properties reference only the occupants of the building during the first two years of its existence.

Inventory forms for each property are included in the nomination and contain a group designation and inventory number, which are located in the upper right hand corner of each form, and a photograph. Historic data, property name, and contemporary information are also included, as well as an evaluation of architectural integrity, context within the Historic District, and association with an important event or person.