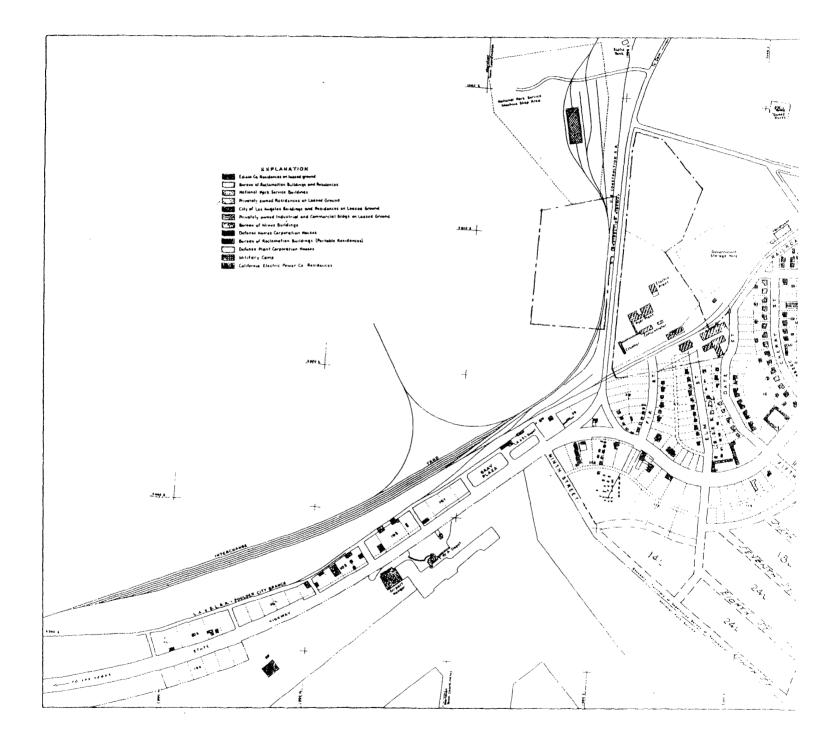

Beginning at a point where the district boundary crosses the Nevada Highway at the crest of the hill, the District's northern border extends westward around the property lines of the City Water storage tank, Six Companies' Executive Lodge and Guest House. The boundary descends southward to the intersection of Colorado and Birch Streets and then southwest roughly along the Railroad spur which separates the city's west residential district from the industrial area and desert beyond. The southwestern edge of the District follows Date Street south to Nevada Highway and then north to New Mexico Street. The boundaries include historic apartment groups on the north side of New Mexico Street The southern-most limits of the Highway and Avenue B. between Nevada historic district are along Fifth Street to California Avenue and along New Mexico Street to the center of the residential block east of Avenue F. The eastern boundary is a stepped configuration north to Wyoming Street, east past Avenue I, north again towards Arizona Avenue, and east to Avenue L encompassing the east side government residential area. The northeast boundary of the district follows the loop roadway on the north side of the saddle thus including the government center and major geographic features of the townsite.

#### Bureau of Reclamation Residential, Operational and Maintenance Properties

Within the boundaries of the Boulder City Historic District can be found 130 permanent residences constructed by the Federal government between 1931 and 1945. In addition, several buildings or structures were erected to support the operation and maintenance of the town, or which served related functions. Those which still exist within the district include: