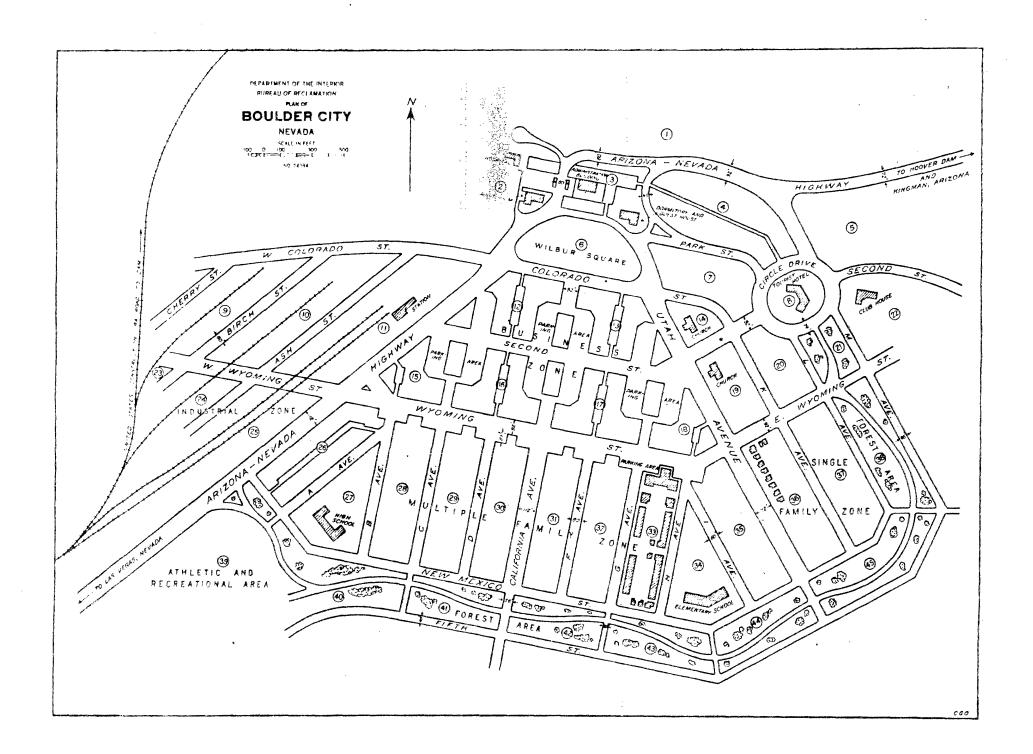

Boulder City is located twenty-two miles south of Las Vegas, in the vast desert region of Southern Nevada, an area which is characterized by broad, sparsely-vegetated plains and low, rugged mountain ranges. The physical layout of Boulder City is focused about the saddle between two granite hills which separate Hemenway Wash on the northwest from the broad desert plains of the Eldorado Valley to the south. The townsite is situated on the south-facing, gently sloping sides of those hills. Triangular in plan, the city's shape is derived from the location of three primary roadways which radiate from the summit between the granite hills where the government center is located. The west arterial road, Nevada Highway, extends southwest and eventually to the Boulder Highway and Las Vegas. Utah Street, the opposite roadway, descends the hill in a southeast direction to New Mexico Street, which transects both arteries and forms the base of the town's triangular shape. California Avenue, the central north-south arterial road, also extends southward to New Mexico Street, reinforcing the symmetry of the plan's basic elements. City functions, including commercial, multi-family, and single-family areas, are zoned in decreasing density and radiate southward from the Government Center focal point within the frame of these major roadways. Residential areas, also parallel with Nevada and Utah Streets, descend from the base of the granite hills past New Mexico Street.

Beginning at a point where the district boundary crosses the Nevada Highway at the crest of the hill, the District's northern border extends westward around the property lines of the City Water storage tank, Six Companies' Executive Lodge and Guest House. The boundary descends southward to the intersection of Colorado and Birch Streets and then southwest roughly along the Railroad spur which separates the city's west residential district from the industrial area and desert beyond. The southwestern edge of the District follows Date Street south to Nevada Highway and then north to New Mexico Street. The boundaries include historic apartment groups on the north side of New Mexico Street The southern-most limits of the Highway and Avenue B. between Nevada historic district are along Fifth Street to California Avenue and along New Mexico Street to the center of the residential block east of Avenue F. The eastern boundary is a stepped configuration north to Wyoming Street, east past Avenue I, north again towards Arizona Avenue, and east to Avenue L encompassing the east side government residential area. The northeast boundary of the district follows the loop roadway on the north side of the saddle thus including the government center and major geographic features of the townsite.

The physical evolution and current appearance of the Boulder City Historic District is described herein by categorizing the resources through historic association and function. The major categories are: U. S. Government Residential Operational, and Maintenance Properties; Six Companies, Inc. Residential and Operational Properties; Babcock and Wilcox