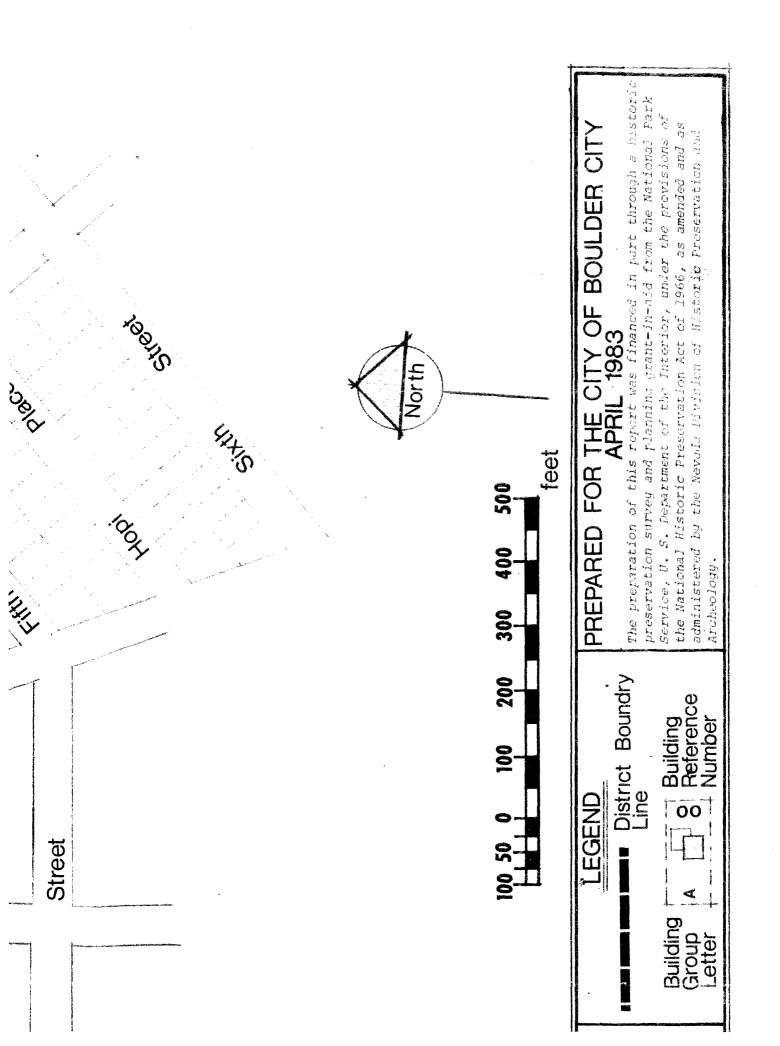

Boulder City is located twenty-two miles south of Las Vegas, in the vast desert region of Southern Nevada, an area which is characterized by broad, sparsely-vegetated plains and low, rugged mountain ranges. The physical layout of Boulder City is focused about the saddle between two granite hills which separate Hemenway Wash on the northwest from the broad desert plains of the Eldorado Valley to the south. The townsite is situated on the south-facing, gently sloping sides of those hills. Triangular in plan, the city's shape is derived from the location of three primary roadways which radiate from the summit between the granite hills where the government center is located. The west arterial road, Nevada Highway, extends southwest and eventually to the Boulder Highway and Las Vegas. Utah Street, the opposite roadway, descends the hill in a southeast direction to New Mexico Street, which transects both arteries and forms the base of the town's triangular shape. California Avenue, the central north-south arterial road, also extends southward to New Mexico Street, reinforcing the symmetry of the plan's basic elements. City functions, including commercial, multi-family, and single-family areas, are zoned in decreasing density and radiate southward from the Government Center focal point within the frame of these major roadways. Residential areas, also parallel with Nevada and Utah Streets, descend from the base of the granite hills past New Mexico Street.

Beginning at a point where the district boundary crosses the Nevada Highway at the crest of the hill, the District's northern border extends westward around the property lines of the City Water storage tank, Six Companies' Executive Lodge and Guest House. The boundary descends southward to the intersection of Colorado and Birch Streets and then southwest roughly along the Railroad spur which separates the city's west residential district from the industrial area and desert beyond. The southwestern edge of the District follows Date Street south to Nevada Highway and then north to New Mexico Street. The boundaries include historic apartment groups on the north side of New Mexico Street The southern-most limits of the Highway and Avenue B. between Nevada historic district are along Fifth Street to California Avenue and along New Mexico Street to the center of the residential block east of Avenue F. The eastern boundary is a stepped configuration north to Wyoming Street, east past Avenue I, north again towards Arizona Avenue, and east to Avenue L encompassing the east side government residential area. The northeast boundary of the district follows the loop roadway on the north side of the saddle thus including the government center and major geographic features of the townsite.