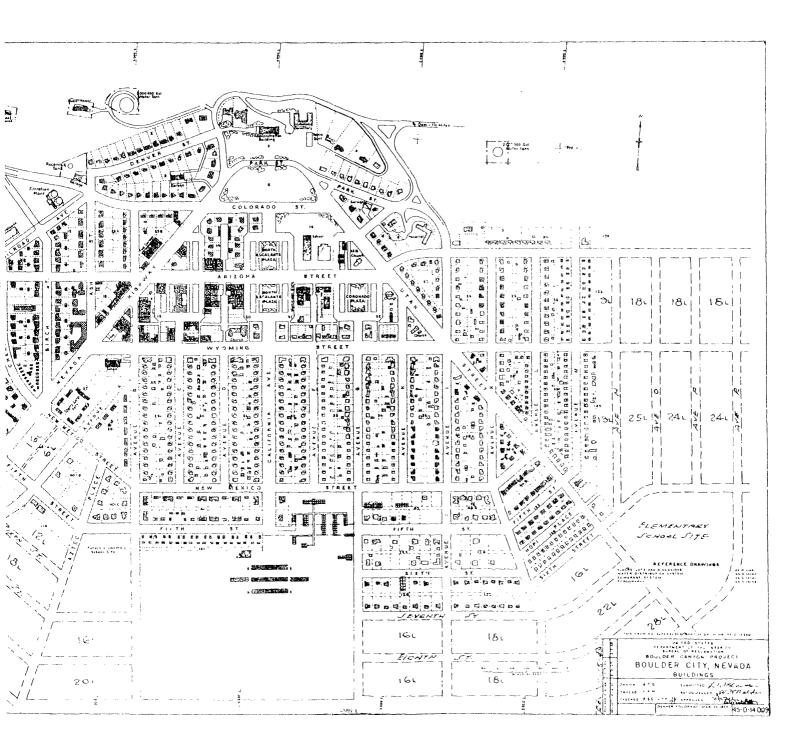

Boulder City is located twenty-two miles south of Las Vegas, in the vast desert region of Southern Nevada, an area which is characterized by broad, sparsely-vegetated plains and low, rugged mountain ranges. The physical layout of Boulder City is focused about the saddle between two granite hills which separate Hemenway Wash on the northwest from the broad desert plains of the Eldorado Valley to the south. The townsite is situated on the south-facing, gently sloping sides of those hills. Triangular in plan, the city's shape is derived from the location of three primary roadways which radiate from the summit between the granite hills where the government center is located. The west arterial road, Nevada Highway, extends southwest and eventually to the Boulder Highway and Las Vegas. Utah Street, the opposite roadway, descends the hill in a southeast direction to New Mexico Street, which transects both arteries and forms the base of the town's triangular shape. California Avenue, the central north-south arterial road, also extends southward to New Mexico Street, reinforcing the symmetry of the plan's basic elements. City functions, including commercial, multi-family, and single-family areas, are zoned in decreasing density and radiate southward from the Government Center focal point within the frame of these major roadways. Residential areas, also parallel with Nevada and Utah Streets, descend from the base of the granite hills past New Mexico Street.

Beginning at a point where the district boundary crosses the Nevada Highway at the crest of the hill, the District's northern border extends westward around the property lines of the City Water storage tank, Six Companies' Executive Lodge and Guest House. The boundary descends southward to the intersection of Colorado and Birch Streets and then southwest roughly along the Railroad spur which separates the city's west residential district from the industrial area and desert beyond. The southwestern edge of the District follows Date Street south to Nevada Highway and then north to New Mexico Street. The boundaries include historic apartment groups on the north side of New Mexico Street The southern-most limits of the Highway and Avenue B. between Nevada historic district are along Fifth Street to California Avenue and along New Mexico Street to the center of the residential block east of Avenue F. The eastern boundary is a stepped configuration north to Wyoming Street, east past Avenue I, north again towards Arizona Avenue, and east to Avenue L encompassing the east side government residential area. The northeast boundary of the district follows the loop roadway on the north side of the saddle thus including the government center and major geographic features of the townsite.

The physical evolution and current appearance of the Boulder City Historic District is described herein by categorizing the resources through historic association and function. The major categories are: U. S. Government Residential Operational, and Maintenance Properties; Six Companies, Inc. Residential and Operational Properties; Babcock and Wilcox