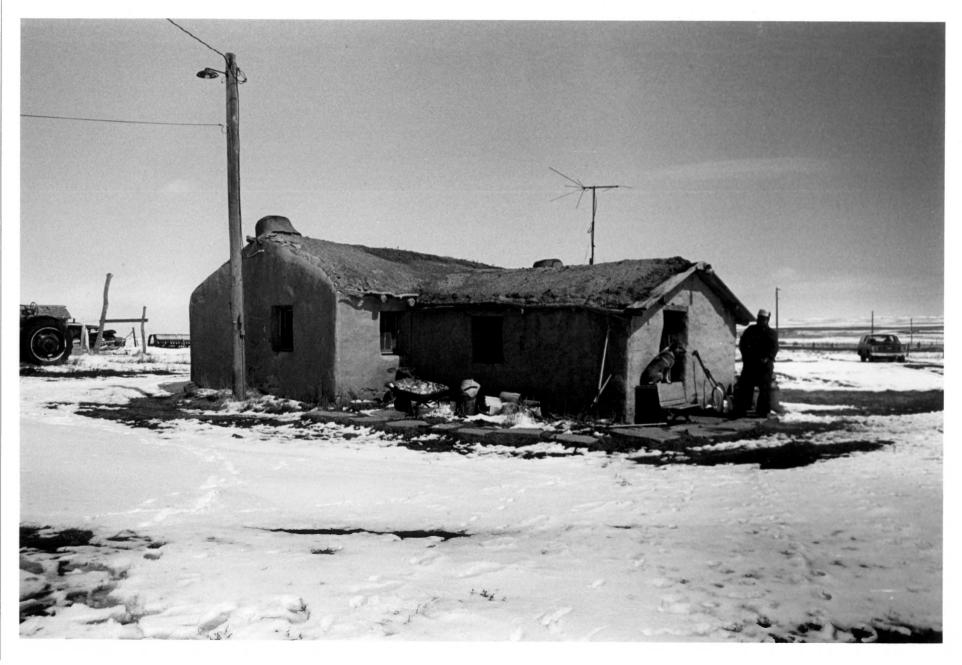

Photo 2 of 11

Photo credit: Kurt Schweigert Date of photo: April, 1979

Location of negative: State Historical Society of North Dakota

Liberty Memorial Building

Bismarck, North Dakota 58505

Frank Hutmacher house from south.

Photo 3 of 11

Photo credit: Kurt Schweigert Date of photo: April, 1979

Location of negative: State Historical Society of North Dakota

Liberty Memorial Building Bismarck, North Dakota 58505

Frank Hutmacher house from southwest.