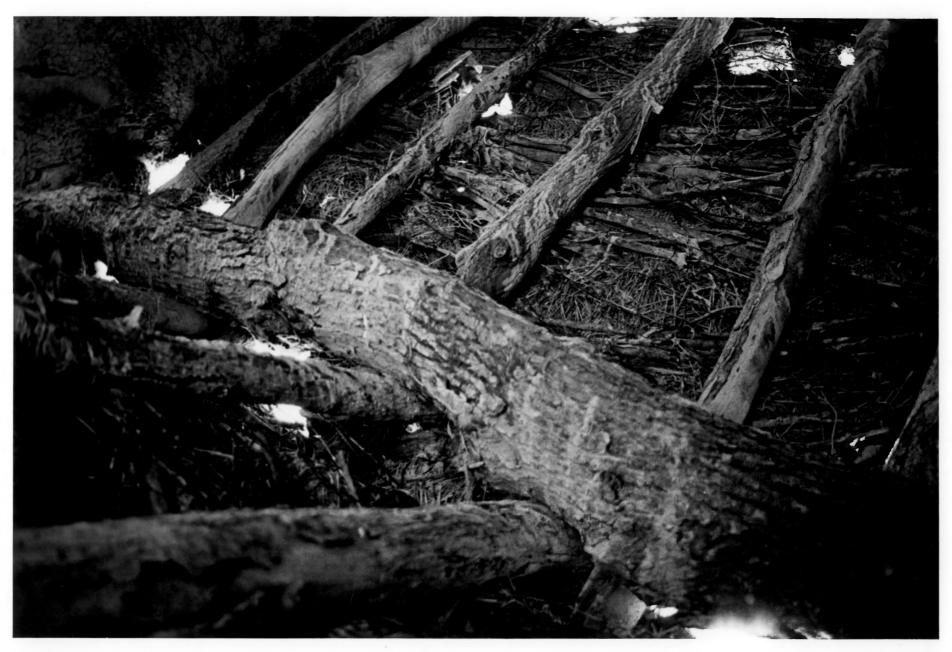

OCT 3 8 1979

Photo credit: Kurt Schweigert Date of photo: April, 1979

Location of negative: State Historical Society of North Dakota

Liberty Memorial Building

Bismarck, North Dakota 58505

Interior roof construction of hen house, Frank Hutmacher farm.