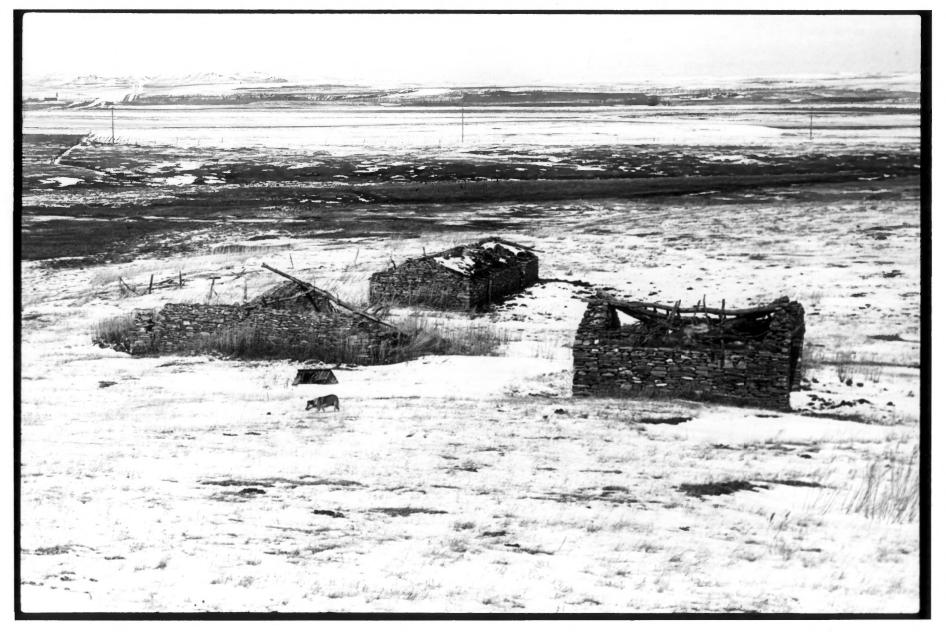

Photo 9 of 11

OCT 3 0 1979

Photo credit: Kurt Schweigert Date of photo: April, 1979

Location of negative: State Historical Society of North Dakota

Liberty Memorial Building Bismarck, North Dakota 58505

Valentine Hutmacher farmstead from south.

Photo 10 of 11

DEC 1 7 1979

OCT 3 0 1979

Photo credit: Kurt Schweigert Date of photo: April, 1979

Location of negative: State Historical Society of North Dakota

Liberty Memorial Building

Bismarck, North Dakota 58505