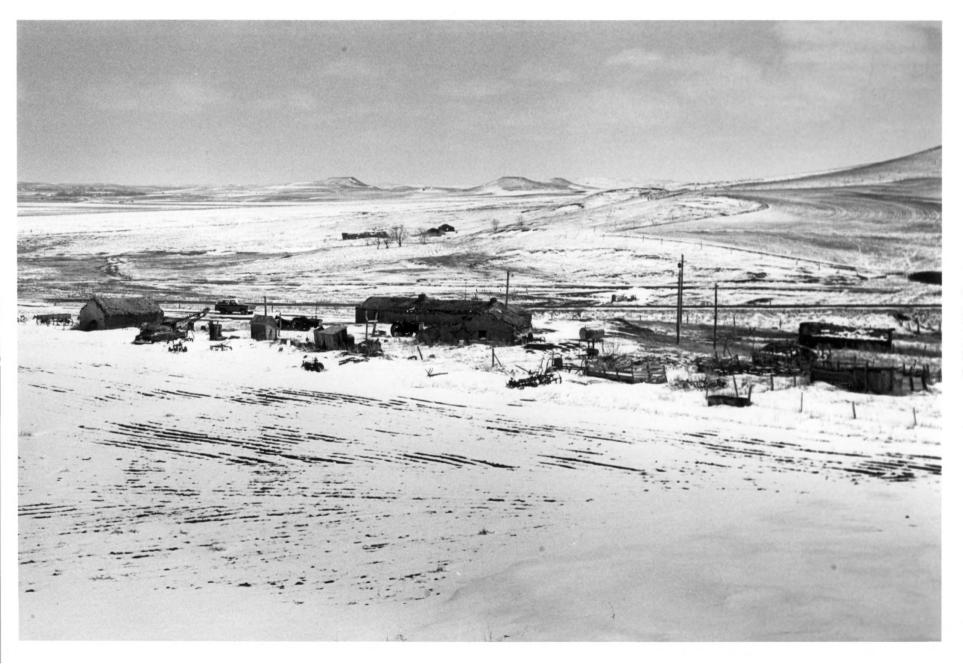

Photo credit: Kurt Schweigert Date of photo: April, 1979

Location of negative: State Historical Society of North Dakota

Liberty Memorial Building Bismarck, North Dakota 58505

Hutmacher complex from northwest.