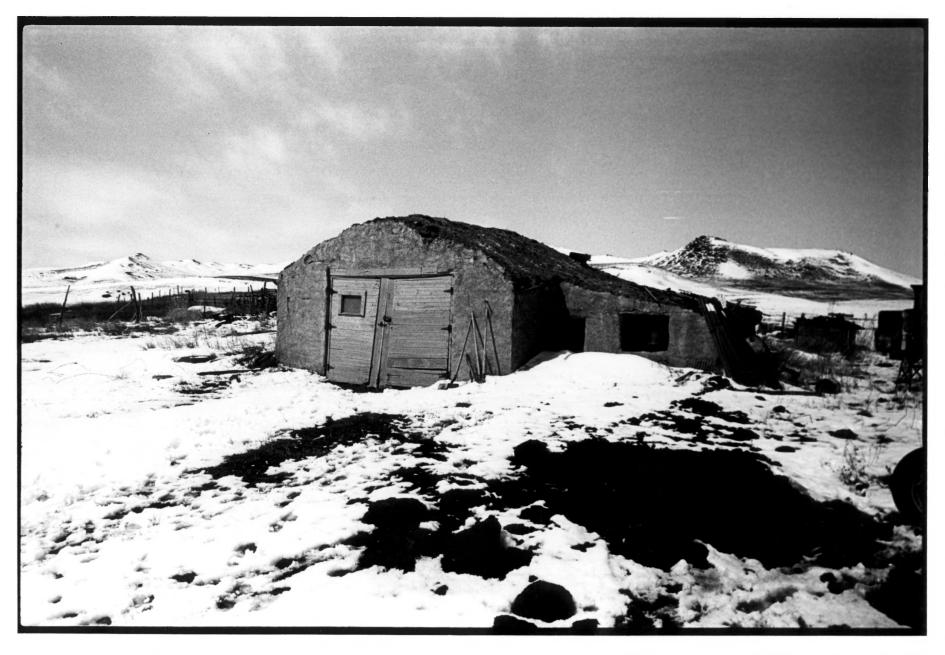

Location of negative: State Historical Society of North Dakota

Liberty Memorial Building

Bismarck, North Dakota 58505

Barn/granary on Frank Hutmacher farm, with hen house in background left, from south.

Photo 8 of 11

OCT 3 8 1979

Photo credit: Kurt Schweigert Date of photo: April, 1979

Location of negative: State Historical Society of North Dakota

Liberty Memorial Building

Bismarck, North Dakota 58505

Interior roof construction of hen house, Frank Hutmacher farm.