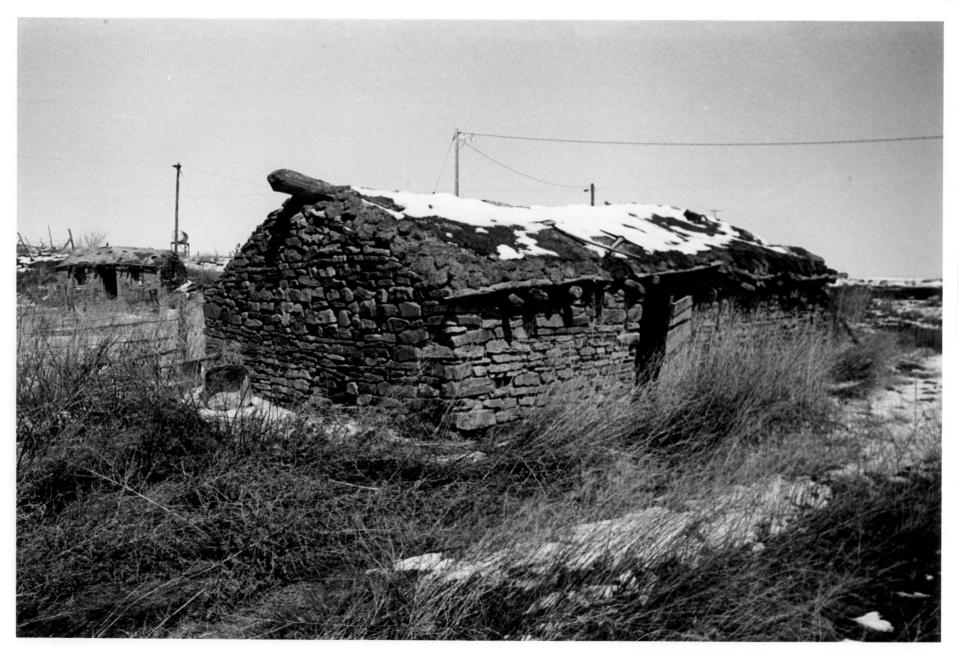

Photo 9 of 11

OCT 3 0 1979

Photo credit: Kurt Schweigert Date of photo: April, 1979

Location of negative: State Historical Society of North Dakota

Liberty Memorial Building Bismarck, North Dakota 58505

Valentine Hutmacher farmstead from south.

Photo 10 of 11

DEC 1 7 1979

OCT 3 0 1979

Photo credit: Kurt Schweigert Date of photo: April, 1979

Location of negative: State Historical Society of North Dakota

Liberty Memorial Building

Bismarck, North Dakota 58505

Valentine Hutmacher barn from southeast.

Photo 11 of 11

DEC 17 1979