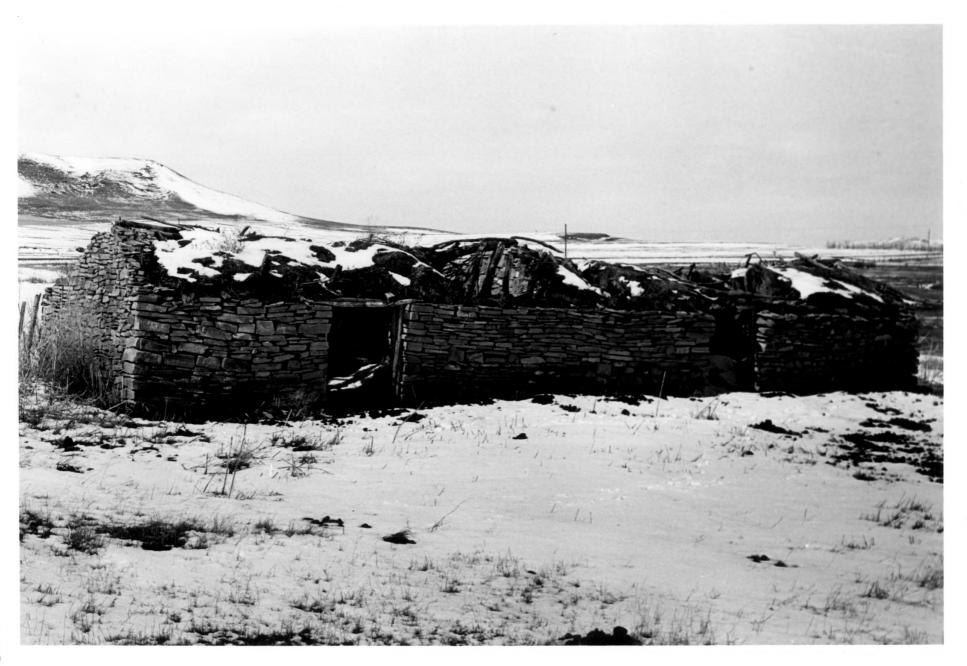

Photo 10 of 11

DEC 1 7 1979

OCT 3 0 1979

Photo credit: Kurt Schweigert Date of photo: April, 1979

Location of negative: State Historical Society of North Dakota

Liberty Memorial Building

Bismarck, North Dakota 58505

Valentine Hutmacher barn from southeast.

Photo 11 of 11

DEC 17 1979