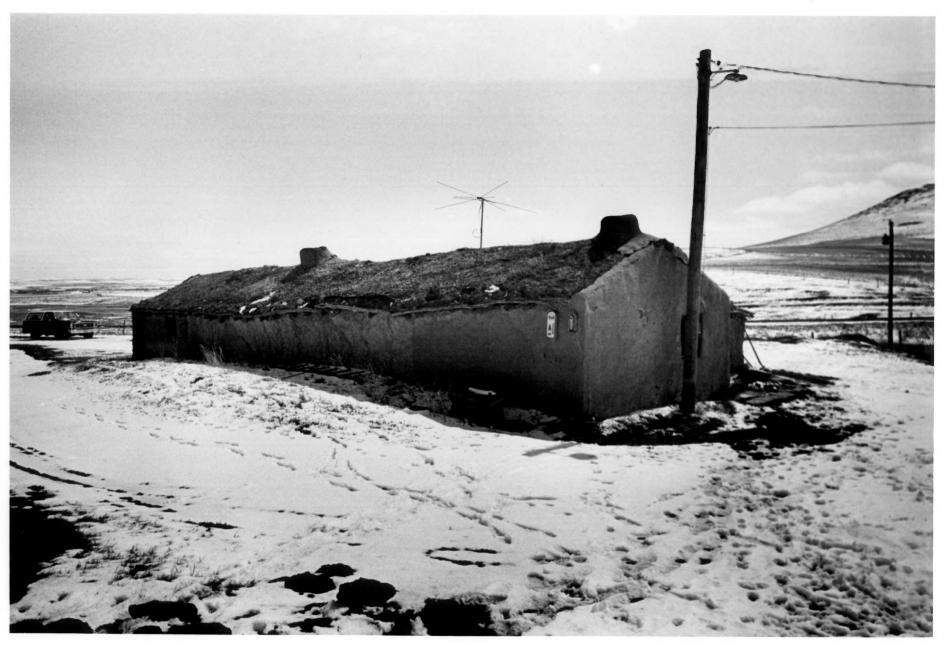

Interior of Frank Hutmacher house, living room toward kitchen.

Photo 5 of 11

007 9 0 1970

*DOE* DEC **17** 1979

Photo credit: Kurt Schweigert Date of photo: April, 1979

Location of negative: State Historical Society of North Dakota