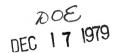

Photo 9 of 11

OCT 3 0 1979

Photo credit: Kurt Schweigert Date of photo: April, 1979

Location of negative: State Historical Society of North Dakota

Liberty Memorial Building Bismarck, North Dakota 58505

Valentine Hutmacher farmstead from south.