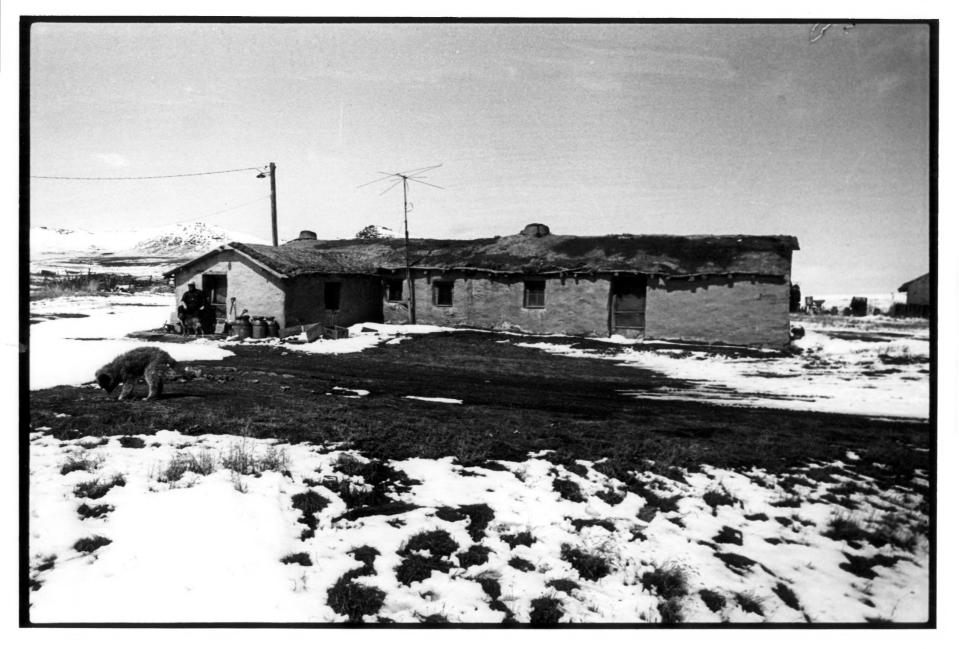

Photo 1 of 11

Photo credit: Kurt Schweigert Date of photo: April, 1979

Location of negative: State Historical Society of North Dakota

Liberty Memorial Building

Bismarck, North Dakota 58505

Frank Hutmacher house from southeast.

Photo 2 of 11

Photo credit: Kurt Schweigert Date of photo: April, 1979

Location of negative: State Historical Society of North Dakota

Liberty Memorial Building

Bismarck, North Dakota 58505

Frank Hutmacher house from south.

Photo 3 of 11

Photo credit: Kurt Schweigert Date of photo: April, 1979

Location of negative: State Historical Society of North Dakota

Liberty Memorial Building Bismarck, North Dakota 58505

Frank Hutmacher house from southwest.