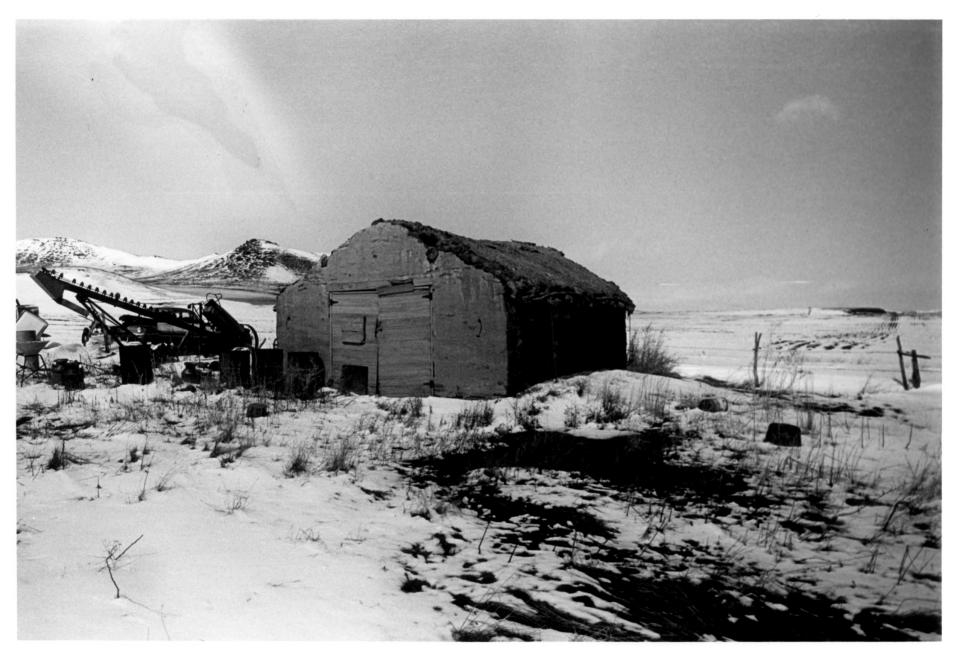

Liberty Memorial Building Bismarck, North Dakota 58505

Granary on Frank Hutmacher farm from southeast.

Photo 6 of 11

Photo credit: Kurt Schweigert Date of photo: April, 1979

Location of negative: State Historical Society of North Dakota

Liberty Memorial Building Bismarck, North Dakota 58505

Garage and former hen house on Frank Hutmacher farm from southeast.

Photo 7 of 11

OCT 3 0 1979

DEC 17 1979

Photo credit: Kurt Schweigert Date of photo: April, 1979