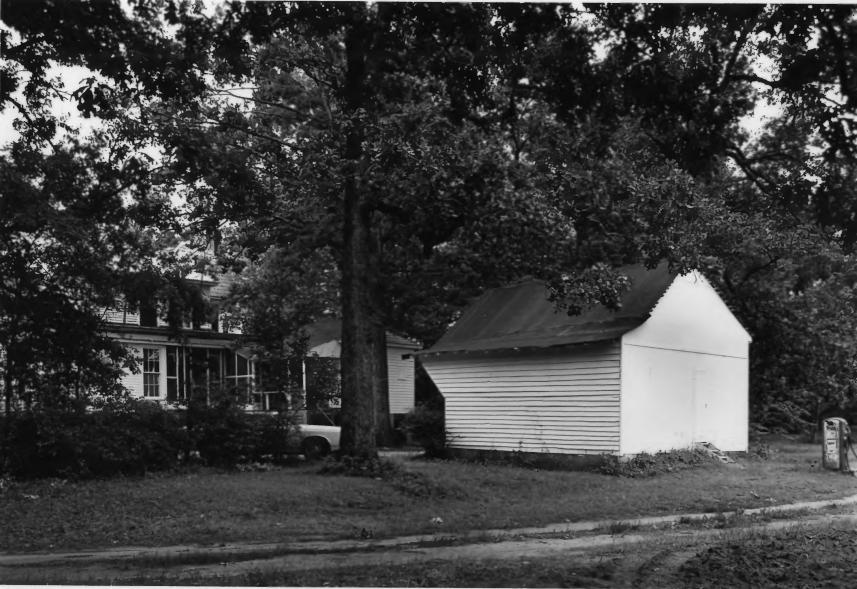

Photographer: James R. Lockhart Negatives Filed: Georgia Department of Natural Resources Date: May, 1981 Description (5 of 12): Rear of house and garage(smokehouse); photographer facing south.

Photographer: James R.Lockhart Negatives Filed: Georgia Department of Natural Resources Date: May, 1981 Description (6 of 12): Outbuilding (carriage shed): photographer facing northwest.