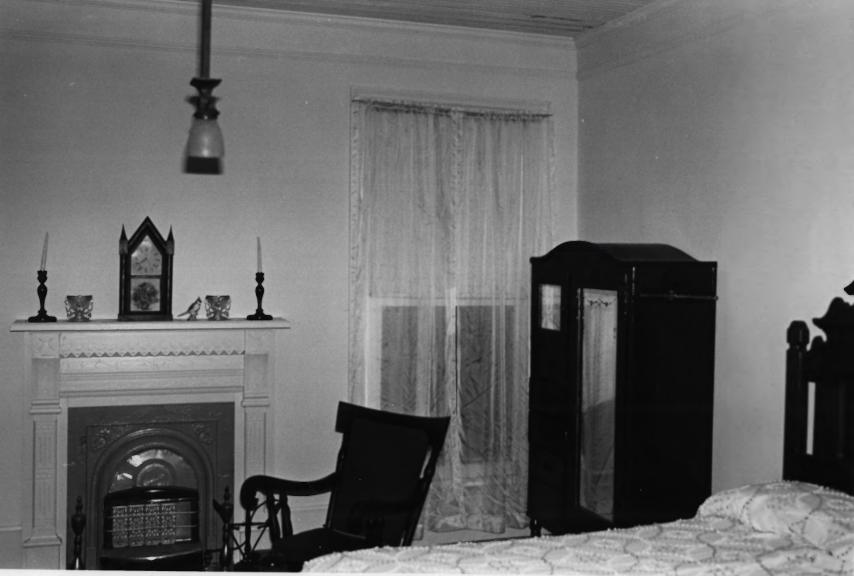

Photographer: James R. Lockhart Negatives Filed: Georgia Department of Natural Resources Date: May, 1981 Description (12 of 12): Second floor front west bedroom; photographer facing west.