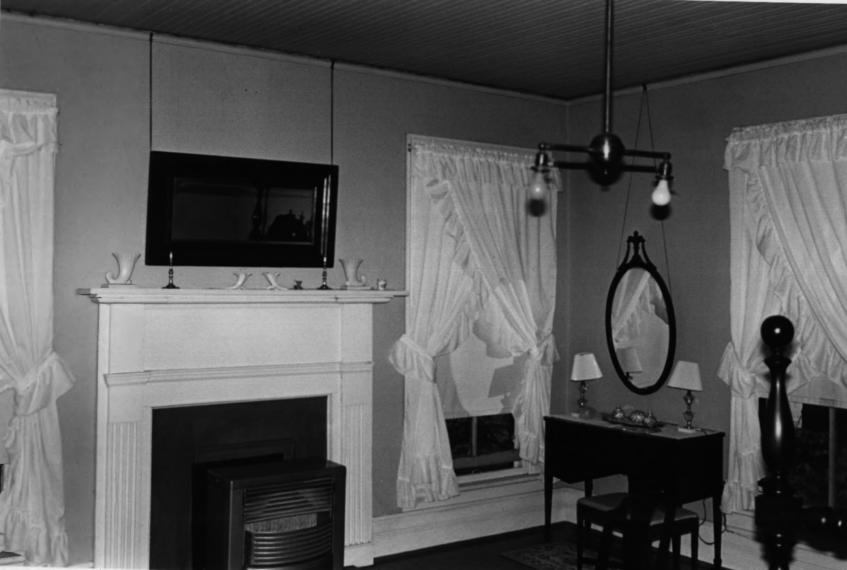

```
BURWELL O. HILL HOUSE
Greenville, Meriwether County, Georgia
Photographer: James R. Lockhart
Negatives Filed: Georgia Department of
  Natural Resources
Date: May, 1981
Description (11 of 12): Second floor
 back east bedroom; photographer facing
 southeast.
```