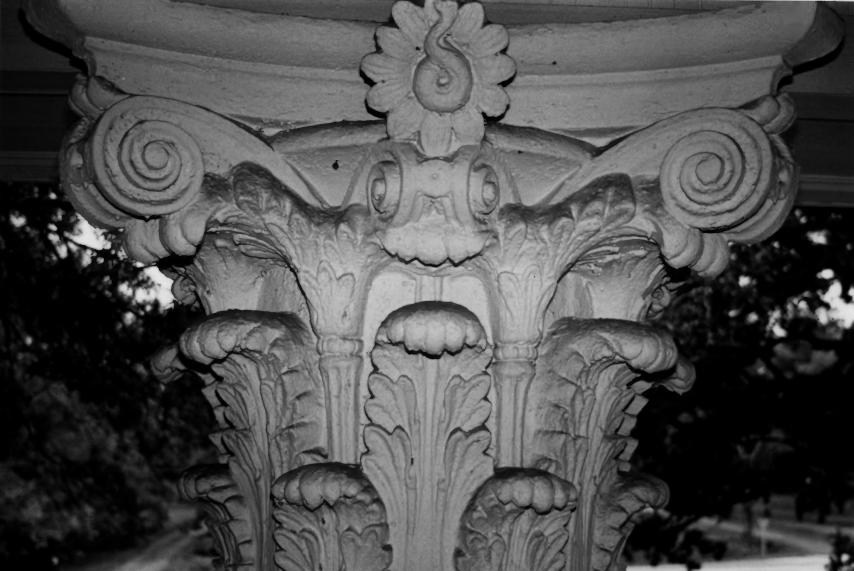

Photographer: James R. Lockhart Negatives Filed: Georgia Department of Natural Resources Date: May, 1981 Description( 7 of 12): Detail of portico capital; photographer facing southeast.

Photographer: James R. Lockhart
Negatives Filed: Georgia Department of
Natural Resources
Date: May, 1981
Description (8 of 12): First floor front
bedroon; photographer facing southeast.