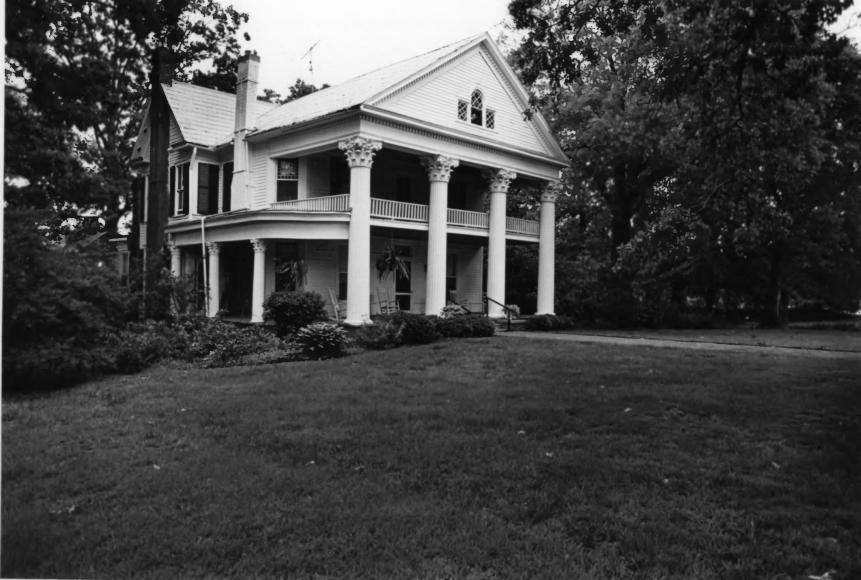

Photographer: James R. Lockhart
Negatives Filed: Georgia Department of
Natural Resources
Date: May, 1981
Description (1 of 12): South front of
house; photographer facing northwest.

Photographer: James R. Lockhart
Negatives Filed: Georgia Department of
Natural Resources
Date: May, 1981
Description (2 of 12): Front and westside; photographer facing north.