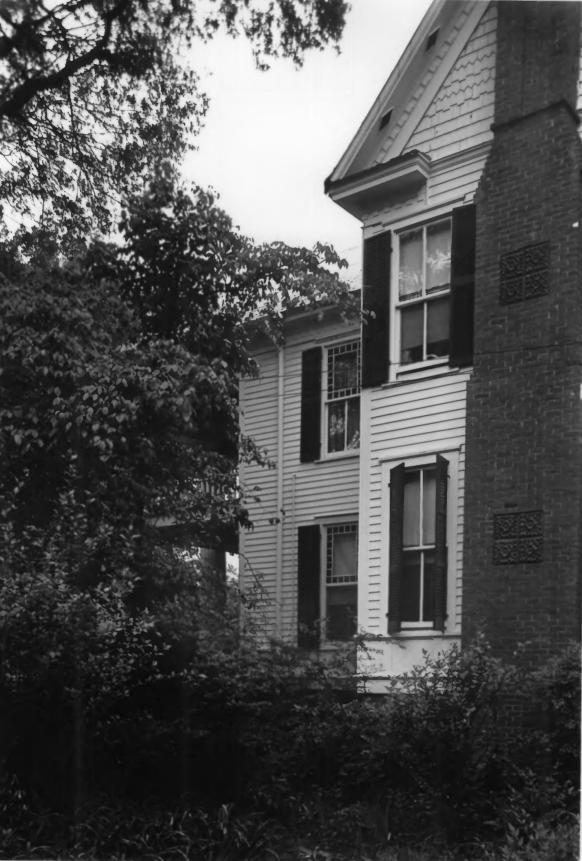

Photographer: James R. Lockhart Negatives Filed: Georgia Department of Natural Resources Date: May, 1981 Description (3 of 12): Detail of east side; photographer facing southwest.

```
BURWELL O. HILL HOUSE
Greenville, Meriwether County, Georgia
Photographer: James R. Lockhart
Negatives Filed: Georgia Department of
  Natural Resources
Date: May, 1981
Description (4 of 12): Rear of house;
 photographer facing south.
```