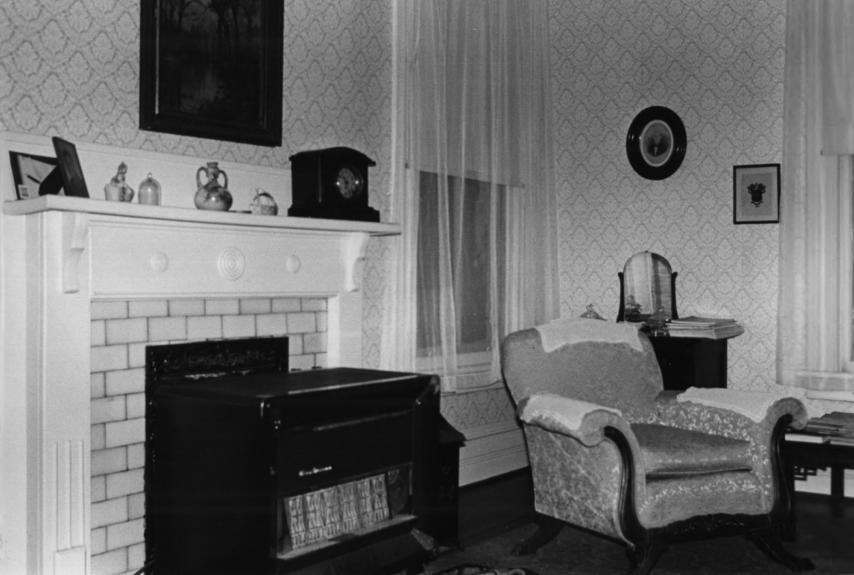

```
BURWELL O. HILL HOUSE
Greenville, Meriwether County, Georgia
Photographer: James R. Lockhart
Negatives Filed: Georgia Department of
  Natural Resources
Date: May, 1981
Description (9 of 12): First floor parlor
 photographer facing southeast
```