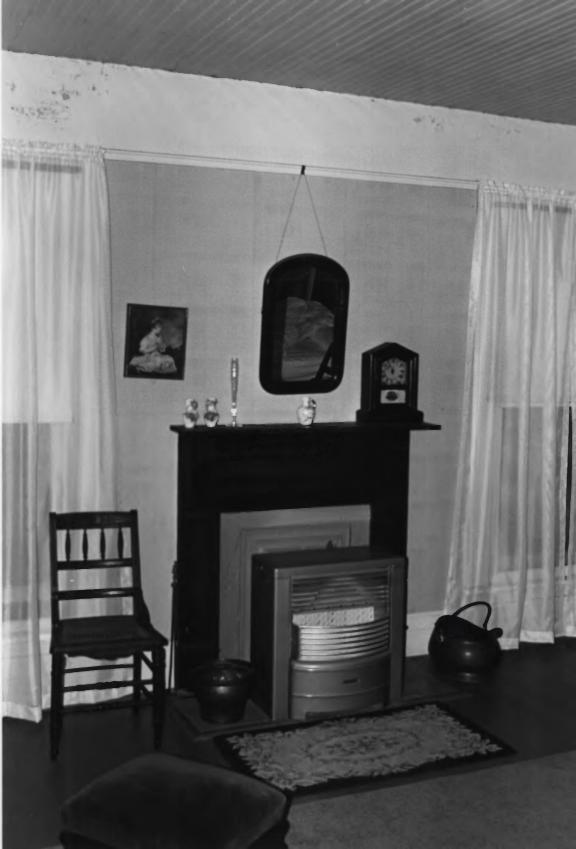

BURWELL O. HILL HOUSE Greenville, Meriwether County, Georgia Photographer: James R. Lockhart Negatives Filed: Georgia Department of Natural Resources Date: May. 1981 Description (10 of 12): Second floor back west bedroom; photographer facing west.