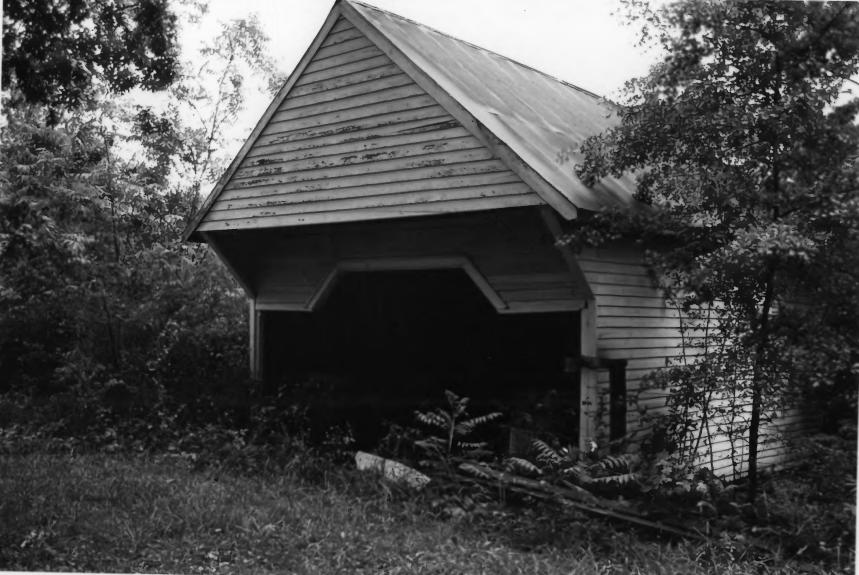

Photographer: James R. Lockhart Negatives Filed: Georgia Department of Natural Resources Date: May, 1981 Description (5 of 12): Rear of house and garage(smokehouse); photographer facing south.

Photographer: James R.Lockhart Negatives Filed: Georgia Department of Natural Resources Date: May, 1981 Description (6 of 12): Outbuilding (carriage shed): photographer facing northwest.