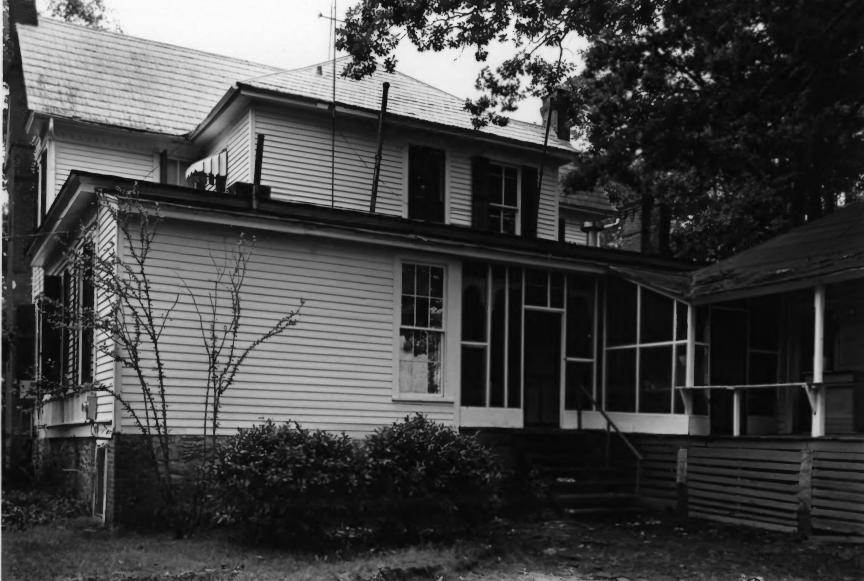

Photographer: James R. Lockhart Negatives Filed: Georgia Department of Natural Resources Date: May, 1981 Description (3 of 12): Detail of east side; photographer facing southwest.

```
BURWELL O. HILL HOUSE
Greenville, Meriwether County, Georgia
Photographer: James R. Lockhart
Negatives Filed: Georgia Department of
  Natural Resources
Date: May, 1981
Description (4 of 12): Rear of house;
 photographer facing south.
```

Photographer: James R. Lockhart Negatives Filed: Georgia Department of Natural Resources Date: May, 1981 Description (5 of 12): Rear of house and garage(smokehouse); photographer facing south.

Photographer: James R.Lockhart Negatives Filed: Georgia Department of Natural Resources Date: May, 1981 Description (6 of 12): Outbuilding (carriage shed): photographer facing northwest.