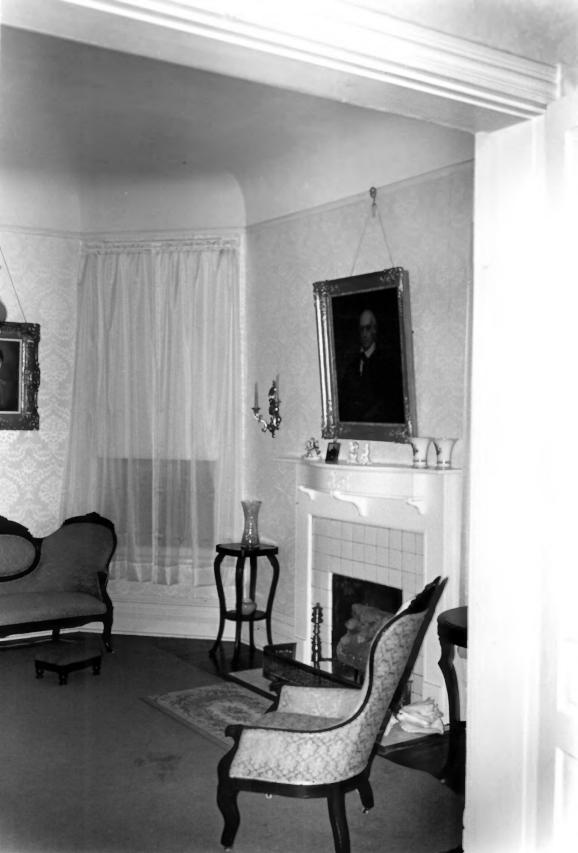

```
BURWELL O. HILL HOUSE
Greenville, Meriwether County, Georgia
Photographer: James R. Lockhart
Negatives Filed: Georgia Department of
  Natural Resources
Date: May, 1981
Description (9 of 12): First floor parlor
 photographer facing southeast
```