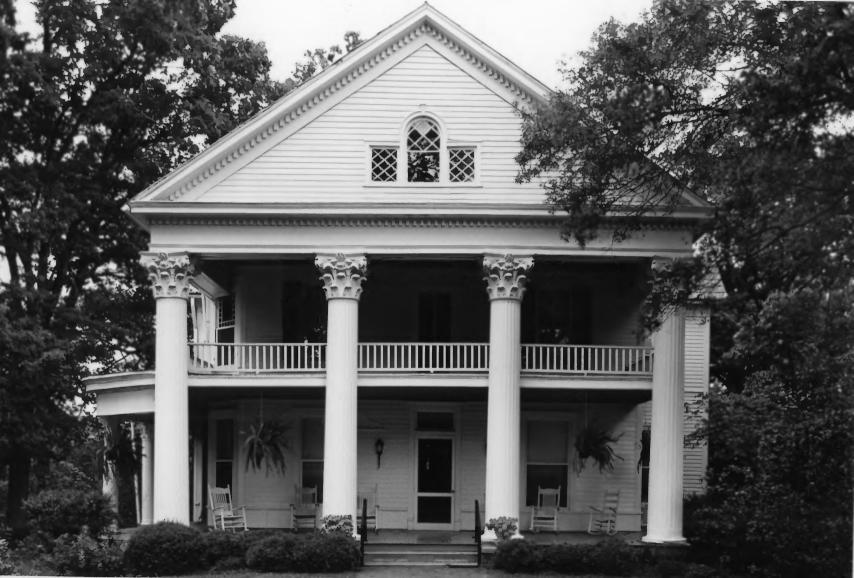

Photographer: James R. Lockhart
Negatives Filed: Georgia Department of
Natural Resources
Date: May, 1981
Description (1 of 12): South front of
house; photographer facing northwest.

Photographer: James R. Lockhart
Negatives Filed: Georgia Department of
Natural Resources
Date: May, 1981
Description (2 of 12): Front and westside; photographer facing north.