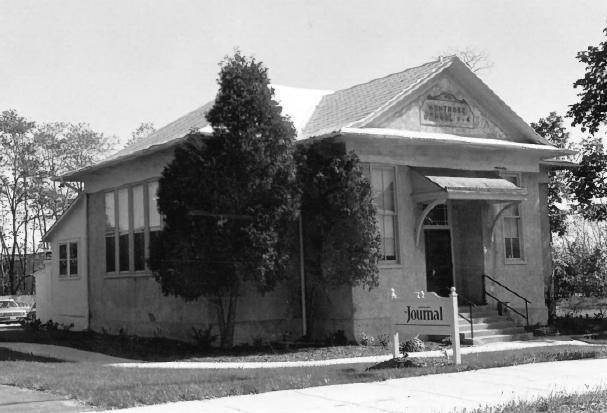

## Montrose Schoolhouse M:30-2 Montgomery County, Maryland Photo: Ronald L. Andrews, May 1982 Neg: MD Historical Trust, Annapolis, MD Southwest elevation

1/5