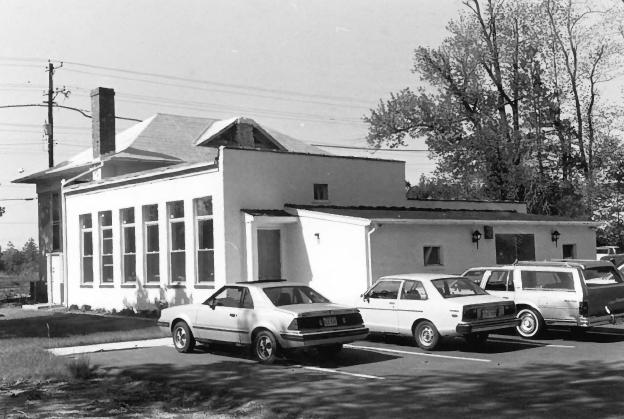

3/5

Montrose Schoolhouse  $M \cdot 30 - 2$ Montgomery County, Maryland Photo: Ronald L. Andrews, May 1982 Neg: MD Historical Trust, Annapolis, MD Northwest elevation

Montrose Schoolhouse M: 30-2 Montgomery County, Maryland Photo: Ronald L. Andrews, May 1982 MD Historical Trust, Annapolis, MD Interior