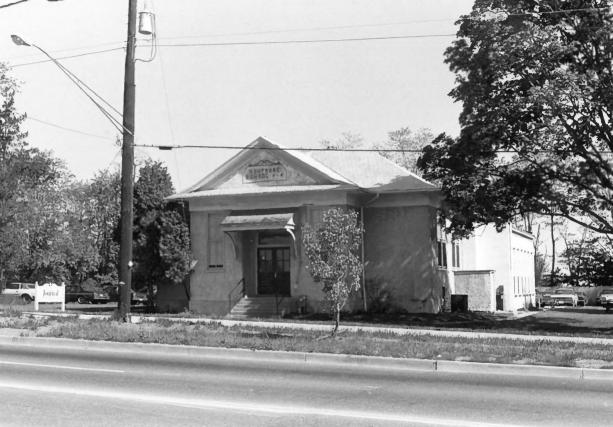

## Montrose Schoolhouse M:30-2Montgomery County, Maryland Photo: Ronald L. Andrews, May 1982 Neg: MD Historical Trust, Annapolis, MD Southeast elevation

M:30-2Montrose Schoolhouse Montgomery County, Maryland Photo: Ronald L. Andrews, May 1982 Neg: MD Historical Trust, Annapolis, MD Northeast elevation