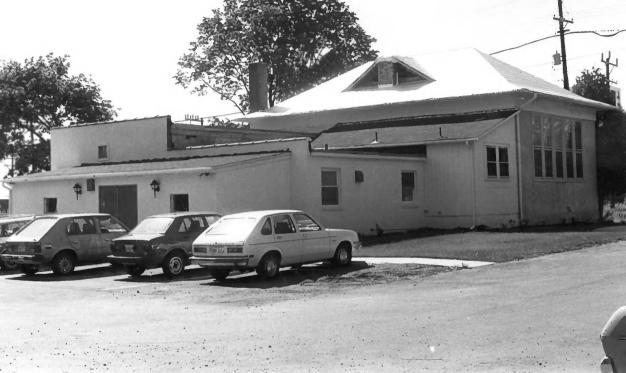

## Montrose Schoolhouse M:30-2 Montgomery County, Maryland Photo: Ronald L. Andrews, May 1982 Neg: MD Historical Trust, Annapolis, MD Southwest elevation

1/5



## Montrose Schoolhouse M:30-2Montgomery County, Maryland Photo: Ronald L. Andrews, May 1982 Neg: MD Historical Trust, Annapolis, MD Southeast elevation



M:30-2Montrose Schoolhouse Montgomery County, Maryland Photo: Ronald L. Andrews, May 1982 Neg: MD Historical Trust, Annapolis, MD Northeast elevation

3/5



Montrose Schoolhouse  $M \cdot 30 - 2$ Montgomery County, Maryland Photo: Ronald L. Andrews, May 1982 Neg: MD Historical Trust, Annapolis, MD Northwest elevation



Montrose Schoolhouse M: 30-2 Montgomery County, Maryland Photo: Ronald L. Andrews, May 1982 MD Historical Trust, Annapolis, MD Interior

5/5