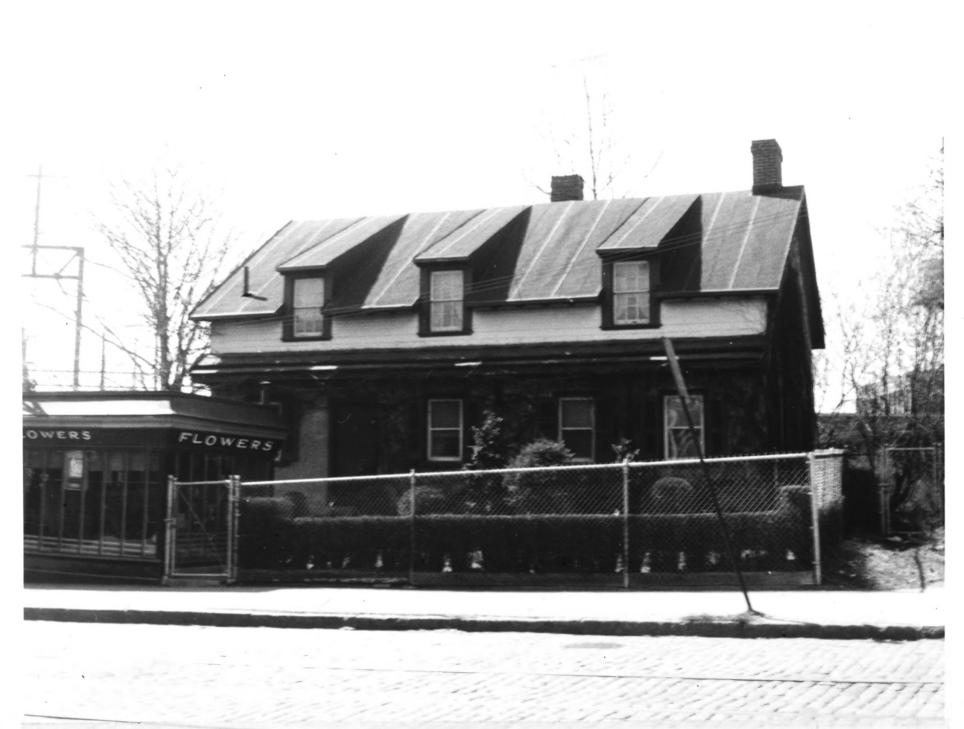

| NAME                                |                                                    |      |                             |      |  |  |
|-------------------------------------|----------------------------------------------------|------|-----------------------------|------|--|--|
| соммон:                             | Germantown                                         |      |                             |      |  |  |
| AND/OR HISTORIC:                    | Colonial Germantown Historic District              |      |                             |      |  |  |
| LOCATION                            |                                                    |      |                             |      |  |  |
| STREET AND NUMB                     | ER:                                                |      |                             |      |  |  |
| CITY OR TOWN:                       |                                                    |      |                             |      |  |  |
|                                     | Germantown                                         |      |                             |      |  |  |
| STATE:                              |                                                    | CODE | COUNTY:                     | CODE |  |  |
|                                     | Pennsylvania                                       | 42   | Philadelphia                | 101  |  |  |
| PHOTO REFERENC                      | E                                                  |      |                             |      |  |  |
| рното свергити Patricia Heintzelman |                                                    |      |                             |      |  |  |
| DATE OF PHOTO:                      | August 1974                                        |      |                             |      |  |  |
| NEGATIVE FILED A                    | "Historic Sites Survey,                            | NPS  |                             |      |  |  |
| IDENTIFICATION                      |                                                    |      |                             |      |  |  |
| DESCRIBE VIEW,                      | DIRECTION, ETC.                                    |      |                             |      |  |  |
|                                     | down Germantown Avenue<br>showing commercial bligh |      | above Harvey Street looking |      |  |  |
|                                     |                                                    |      |                             |      |  |  |