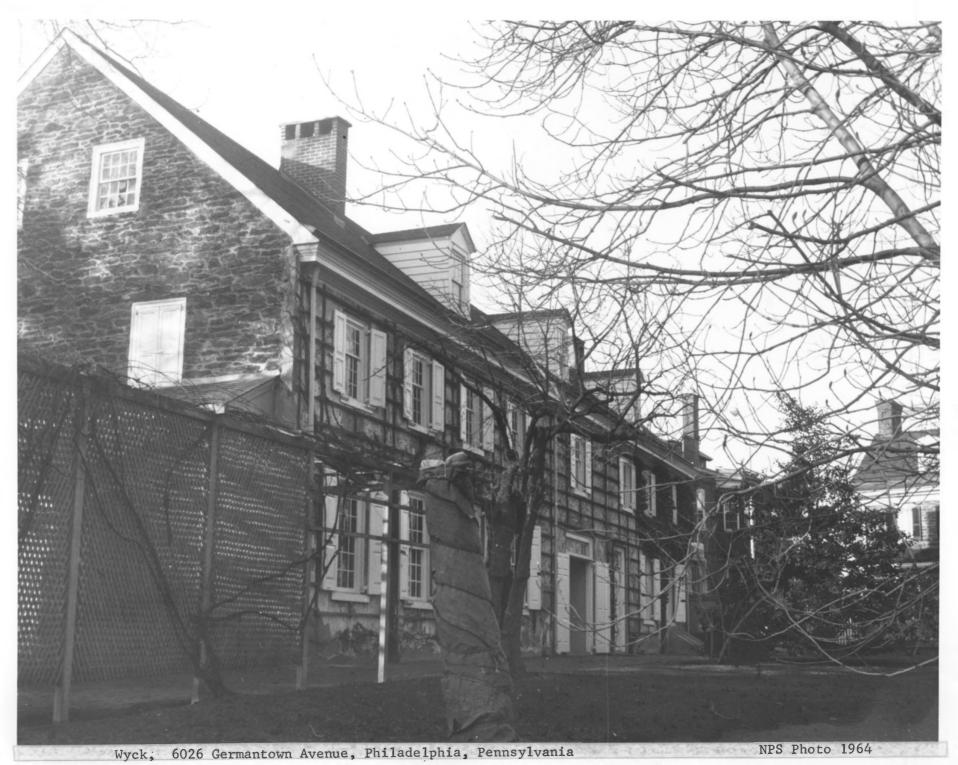

| NAME             |                                                  |           |                                              |              |
|------------------|--------------------------------------------------|-----------|----------------------------------------------|--------------|
| соммои:          | Germantown                                       |           |                                              |              |
| AND/OR HISTORIC: | Colonial Germantown                              | Historic  | District                                     |              |
| LOCATION         |                                                  |           |                                              |              |
| STREET AND NUMBE | R:                                               |           |                                              |              |
| CITY OR TOWN:    |                                                  |           |                                              |              |
|                  | Germantown                                       |           |                                              |              |
| STATE:           |                                                  | CODE      | UNTY:                                        | COD          |
|                  | Pennsylvania                                     | 42        | Philadelphia Phila                           | 101          |
| PHOTO REFERENC   | E                                                |           | • 0                                          |              |
| PHOTO CREDIT:    | Patricia Heintzelman                             |           |                                              |              |
| DATE OF PHOTO:   | August 1974                                      |           |                                              |              |
| NEGATIVE FILED A | Historic Sites Surv                              | rey, NPS  |                                              |              |
| IDENTIFICATION   |                                                  |           |                                              |              |
| DESCRIBE VIEW,   | DIRECTION, ETC.                                  |           |                                              |              |
|                  | Looking north from the House6504 Germantown Aver | wn Avenue | StreetView of Billm<br>and the Bardsley Hous | neyer<br>se, |