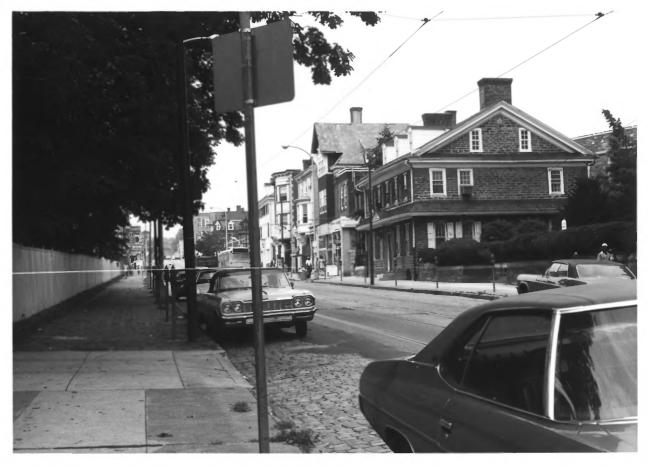

| NAME                                |                                                    |      |                             |      |  |  |
|-------------------------------------|----------------------------------------------------|------|-----------------------------|------|--|--|
| соммон:                             | Germantown                                         |      |                             |      |  |  |
| AND/OR HISTORIC:                    | Colonial Germantown Historic District              |      |                             |      |  |  |
| LOCATION                            |                                                    |      |                             |      |  |  |
| STREET AND NUMB                     | ER:                                                |      |                             |      |  |  |
| CITY OR TOWN:                       |                                                    |      |                             |      |  |  |
|                                     | Germantown                                         |      |                             |      |  |  |
| STATE:                              |                                                    | CODE | COUNTY:                     | CODE |  |  |
|                                     | Pennsylvania                                       | 42   | Philadelphia                | 101  |  |  |
| PHOTO REFERENC                      | E                                                  |      |                             |      |  |  |
| рното свергити Patricia Heintzelman |                                                    |      |                             |      |  |  |
| DATE OF PHOTO:                      | August 1974                                        |      |                             |      |  |  |
| NEGATIVE FILED A                    | "Historic Sites Survey,                            | NPS  |                             |      |  |  |
| IDENTIFICATION                      |                                                    |      |                             |      |  |  |
| DESCRIBE VIEW,                      | DIRECTION, ETC.                                    |      |                             |      |  |  |
|                                     | down Germantown Avenue<br>showing commercial bligh |      | above Harvey Street looking |      |  |  |
|                                     |                                                    |      |                             |      |  |  |