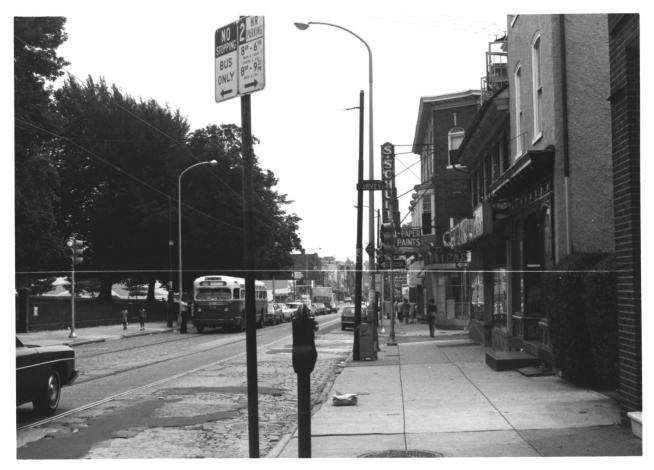

| NAME                                |                                                    |      |                             |      |  |  |
|-------------------------------------|----------------------------------------------------|------|-----------------------------|------|--|--|
| соммон:                             | Germantown                                         |      |                             |      |  |  |
| AND/OR HISTORIC:                    | Colonial Germantown Historic District              |      |                             |      |  |  |
| LOCATION                            |                                                    |      |                             |      |  |  |
| STREET AND NUMB                     | ER:                                                |      |                             |      |  |  |
| CITY OR TOWN:                       |                                                    |      |                             |      |  |  |
|                                     | Germantown                                         |      |                             |      |  |  |
| STATE:                              |                                                    | CODE | COUNTY:                     | CODE |  |  |
|                                     | Pennsylvania                                       | 42   | Philadelphia                | 101  |  |  |
| PHOTO REFERENC                      | E                                                  |      |                             |      |  |  |
| рното свергити Patricia Heintzelman |                                                    |      |                             |      |  |  |
| DATE OF PHOTO:                      | August 1974                                        |      |                             |      |  |  |
| NEGATIVE FILED A                    | "Historic Sites Survey,                            | NPS  |                             |      |  |  |
| IDENTIFICATION                      |                                                    |      |                             |      |  |  |
| DESCRIBE VIEW,                      | DIRECTION, ETC.                                    |      |                             |      |  |  |
|                                     | down Germantown Avenue<br>showing commercial bligh |      | above Harvey Street looking |      |  |  |
|                                     |                                                    |      |                             |      |  |  |