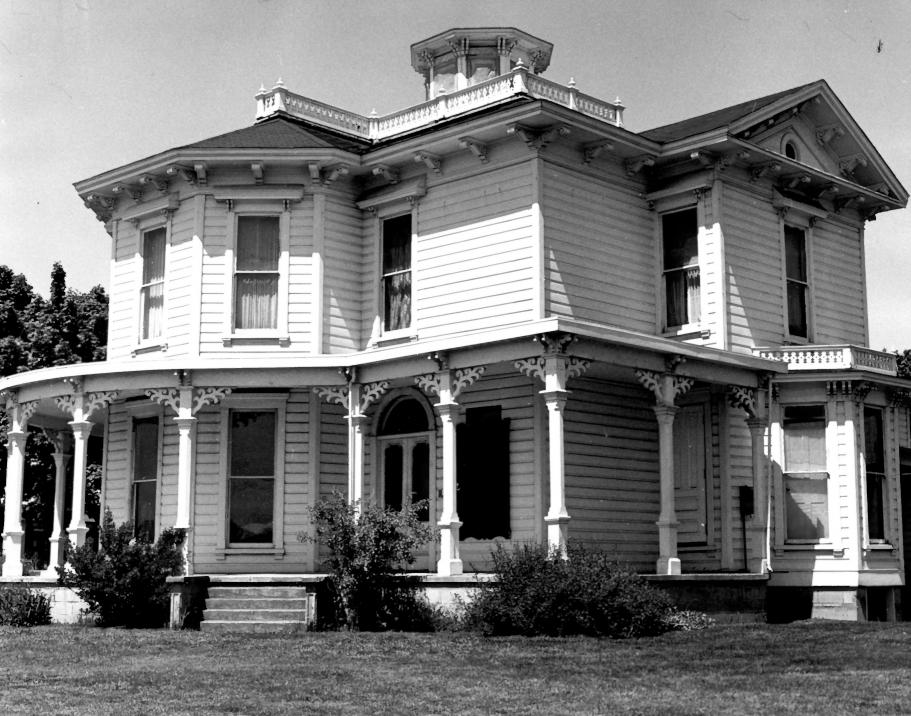

Slower Kouse 605 Esther Street Vancourser, Work Taken from South

| •           | UNITED STATES DEPARTMENT OF THE INTERIOR NATIONAL PARK SERVICE | Washington             |         |
|-------------|----------------------------------------------------------------|------------------------|---------|
|             |                                                                |                        |         |
|             | NATIONAL REGISTER OF HISTORIC PLACES                           |                        |         |
|             | PROPERTY PHOTOGRAPH FORM                                       | Clark FOR NPS USE ONLY |         |
| S           |                                                                | ENTRY NUMBER           | DAT     |
|             | (Type all entries - attach to or enclose with photograph)      | 4.5                    | 8 1973  |
|             | AME .                                                          | 61101115               | 11-14/3 |
| i           | common: Slocum House                                           |                        |         |
| 100 100 100 | AND/OR HISTORIC:                                               | / MFCEIVED             | 100     |
| -           | OCATION STREET AND NUMBER:                                     | NOV 10 1972            | I       |
| ا ر         |                                                                | 0 1972                 | ? 19    |
| )           | 604 Esther St.                                                 | 1 1 IVATIO             | F       |
| <b>×</b>    | Vancouver                                                      | REGISTER               | 13      |
| - [         | STATE: CODE COUNTY:                                            |                        | 7 00    |
|             | Washington 53                                                  | Clark                  | - 60    |
| z 3. P      | HOTO REFERENCE                                                 | Clark                  |         |
| - !         | PHOTO CREDIT: Hermine Duthie,                                  |                        |         |
| t           | DATE OF PHOTO: June, 1969                                      |                        |         |
| 1           | SEGATIVE FILED AT:                                             |                        |         |
| <b>"</b>    |                                                                |                        |         |
|             | PENTIFICATION DESCRIBE VIEW, DIRECTION, ETC.                   |                        |         |
|             | PESCHIBE VIEW, DIRECTION, ETC.                                 |                        |         |
|             |                                                                |                        |         |
| 1           | Taken from South                                               |                        |         |

The all a second of the

Slocum House 605 Exther St. Vaurouner Work STATE UNITED STATES DEPARTMENT OF THE INTERIOR Washington NATIONAL PARK SERVICE COUNTY NATIONAL REGISTER OF HISTORIC PLACES Clark PROPERTY PHOTOGRAPH FORM FOR NPS USE ONLY ENTRY NUMBER (Type all entries - attach to or enclose with photograph) 5 Z I NAME Slocum House 0 COMMON: AND/OR HISTORIC: 2. LOCATION STREET AND NUMBER: 604 Esther St.  $\Rightarrow$ CITY OR TOWN: 2 Vancouver COUNTY: STATE: CODE CODE