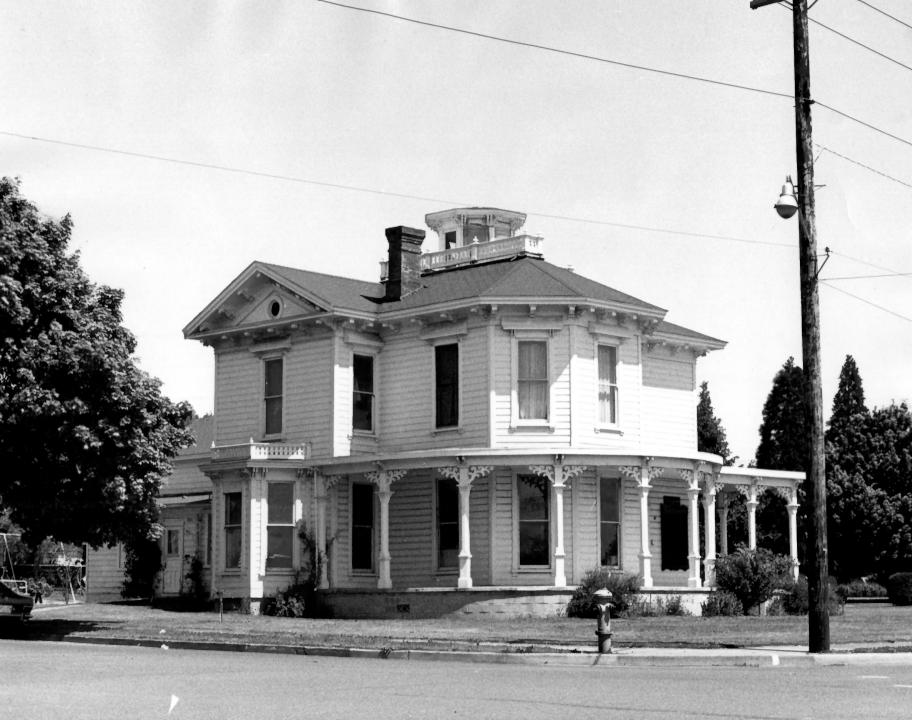

Washington 3. PHOTO REFERENCE Herman Duthie PHOTO CREDIT: DATE OF PHOTO: June. 1972

> DESCRIBE VIEW, DIRECTION, ETC. Taken from Southwest

VEGATIVE FILED AT:

4. IDENTIFICATION

ш

ш

Clark

A Wall of Age