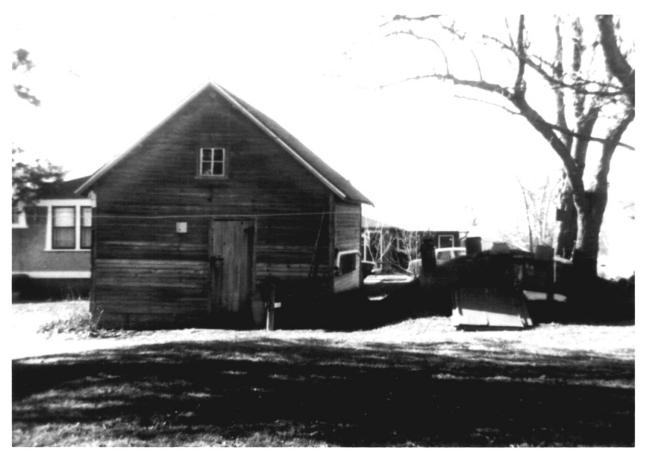

C.S. CASSEL STORAGE Shed MAdrid, IN, from EAST

South Northwest of house behind hand-torn

grindstone and storm cellar 1979

415 West 2nd Street
Madrid, Iowa
Photo No. 6
By: Earl Check
Date: Fall 1979

View: Looking west at storage shed

northwest of house, and cave

Cassel House

C.S. Cassel storage shed madrid, In, from South (grindstone to right) 1979 #1

415 West 2nd Street
Madrid, Iowa
Photo No. 7
By: East Check
Date: Fall 1979
View: Looking north from west side
of house at storage shed