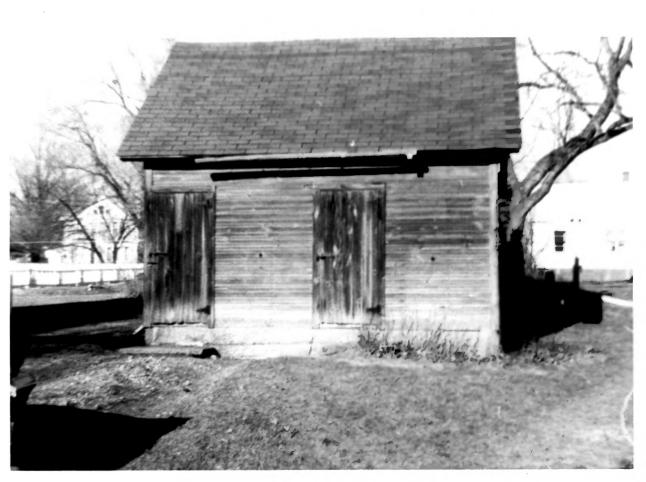

C.S. CASSEL STORAGE Shed MAdrid, IN, from EAST

South Northwest of house behind hand-torn

grindstone and storm cellar 1979

415 West 2nd Street
Madrid, Iowa
Photo No. 6
By: Earl Check
Date: Fall 1979

View: Looking west at storage shed

northwest of house, and cave

Cassel House

C.S. Cassel storage shed madrid, In, from South (grindstone to right) 1979 #1

415 West 2nd Street
Madrid, Iowa
Photo No. 7
By: East Check
Date: Fall 1979
View: Looking north from west side
of house at storage shed