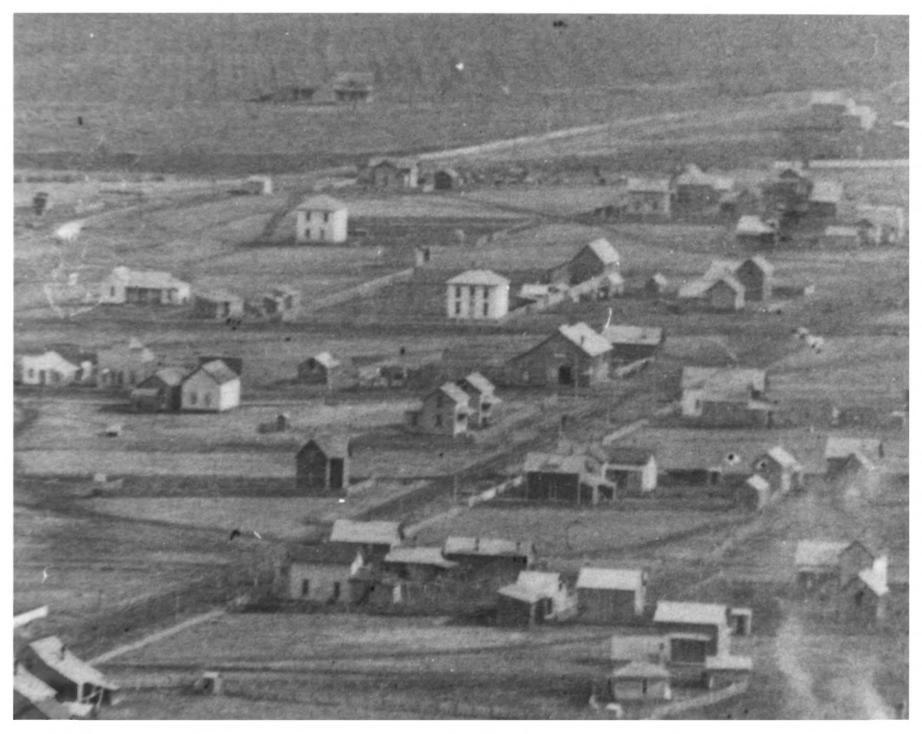

Ahlstrom (Nils) House 248 5th Street Ashland, Jackson County, Oregon

Terry Skibby Photo. 1979 611 Beach Street Ashland, Oregon 97520

FEB | 5 1980

6 of 7 South Elevation

JAN \_ 4 1980

Nils Ahlstrom House
248 5th Street
Ashland, Jackson County, Oregon
Photographer: Unknown
Negative: Terry Skibby
Date of Photograph: 1890
View: Railroad District to the southeast
Ahlstrom House is White House in center

Photographer unknown, c. 1890 negative at 611 Beach Street Ashland, Oregon 97520

Ahlstrom (Nils) House 248 5th Street Ashland, Jackson County, Oregon

FEB 1 5 1980

1 of 7 Historic View, c. 1890 House at Center

Ahlstrom (Nils) House 248 5th Street Ashland, Jackson County, Oregon

Photographer unknown, c. 1890 negative at 611 Beach Street Ashland, Oregon 97520

FEB | 5 | 1980

2 Of 7 Historic View, c. 1890 House in Center