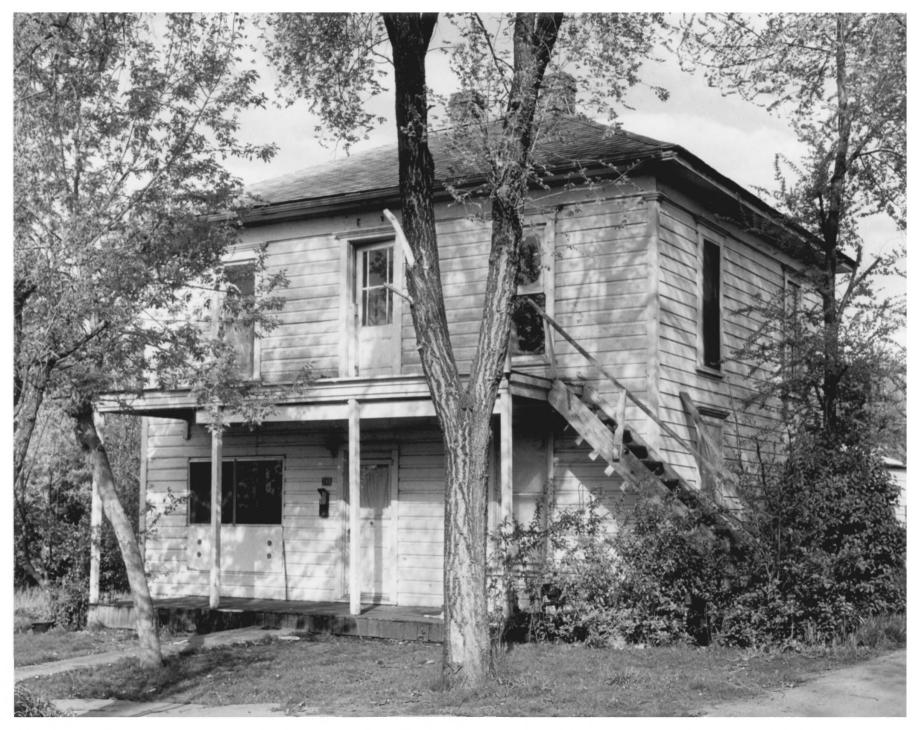

Nils Ahlstrom House 248 5th Street Ashland, Jackson County, Oregon Photographer: Terry Skibby Negative: Terry Skibby Date of Photo: April, 1979 View: North elevation of house

Ahlstrom (Nils) House 248 5th Street Ashland, Jackson County, Oregon

Terry Skibby Photo. 1979 611 Beach Street Ashland, Oregon 97520

FEB | 5 | 1980

4 Of 7 North ( Front ) Elevation

Nils Ahlstrom House 248 5th Street Ashland, Jackson County, Oregon Photographer: Terry Skibby Negative: Terry Skibby Date of Photo: April, 1979 View: North and east elevations