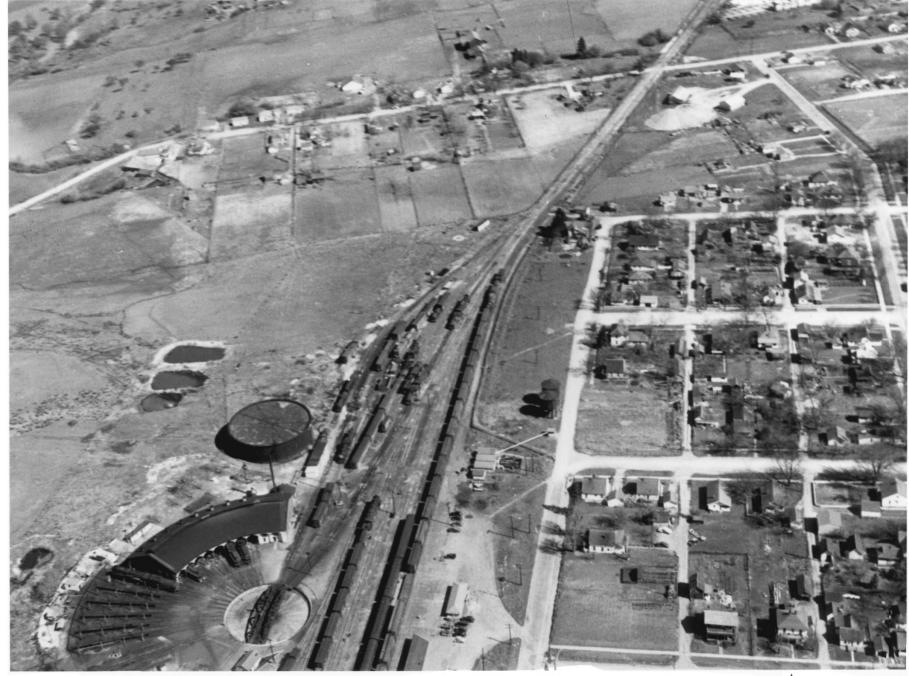

Nils Ahlstrom House
248 5th Street
Ashland, Jackson County, Oregon 97520
Photographer: unknown
Negative: Terry Skibby
Date of Photograph: c. 1935
View: Aerial view of Railroad District
Ahlstrom House in lower right corner of
photograph (arrow)

Ahlstrom (Nils) House 248 5th Street Ashland, Jackson County, Oregon

Photographer unknown, c. 1935 negative at 611 Beach Street Ashland, Oregon 97520

FEB | 5 | 1980

3 Of 7 View c. 1935 House in Right Corner