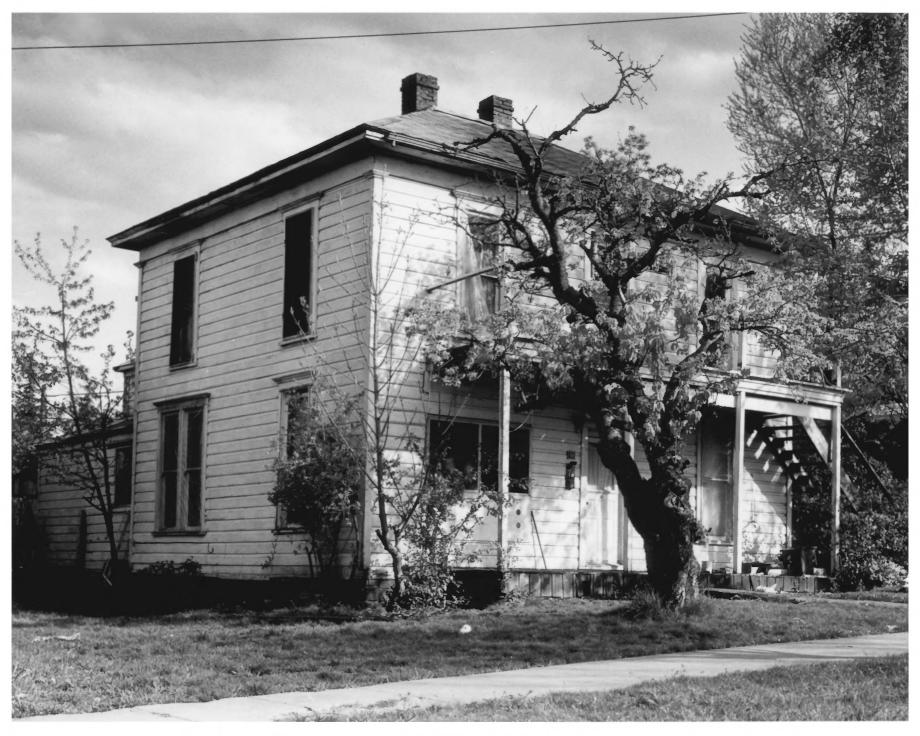

Ahlstrom (Nils) House 248 5th Street Ashland, Jackson County, Oregon

Terry Skibby Photo. 1979 611 Beach Street Ashland, Oregon 97520

FEB | 5 |980

7 of 7 View from Northeast

Nils Ahlstrom House
248 5th Street
Ashland, Jackson County, Oregon
Photographer: Terry Skibby
Negative: Terry Skibby
Date of Photo: August, 1979
View: West elevation

Ahlstrom (Nils) House 248 5th Street Ashland, Jackson COunty, Oregon

Terry Skibby Photo. 1979 611 Beach Street Ashland, Oregon 97520 FEB | 5 |980

5 of 7 West Elevation

Nils Ahlstrom House 248 5th Street Ashland, Jackson County, Oregon Photographer: Terry Skibby Negative: Terry Skibby Date of Photo: August, 1979 View: South elevation