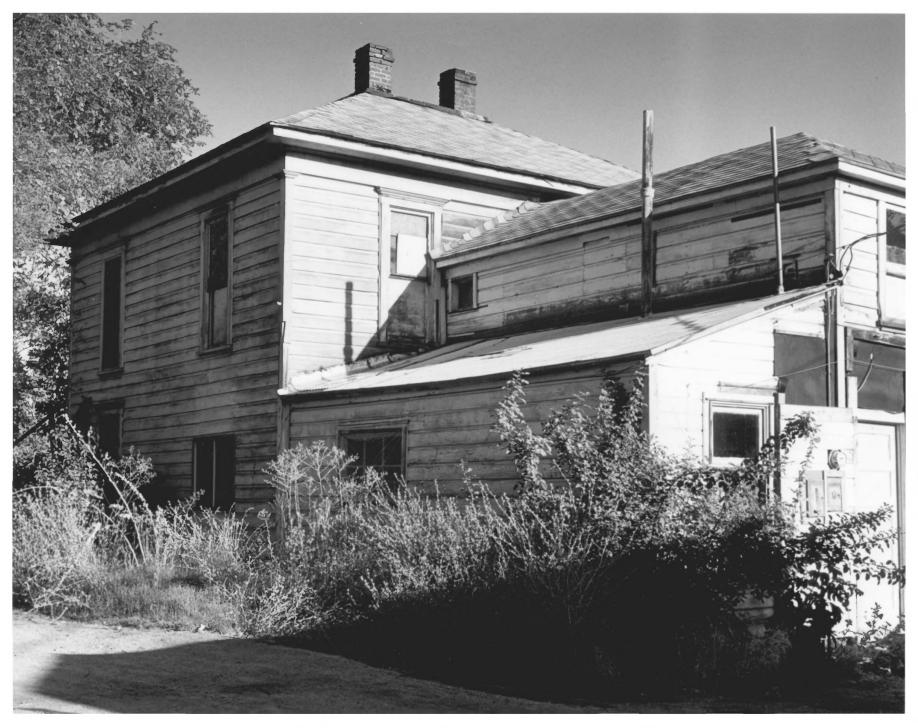

Ahlstrom (Nils) House 248 5th Street Ashland, Jackson COunty, Oregon

Terry Skibby Photo. 1979 611 Beach Street Ashland, Oregon 97520 FEB | 5 |980

5 of 7 West Elevation

Nils Ahlstrom House 248 5th Street Ashland, Jackson County, Oregon Photographer: Terry Skibby Negative: Terry Skibby Date of Photo: August, 1979 View: South elevation

Ahlstrom (Nils) House 248 5th Street Ashland, Jackson County, Oregon

Terry Skibby Photo. 1979 611 Beach Street Ashland, Oregon 97520

FEB | 5 1980

6 of 7 South Elevation

JAN \_ 4 1980

Nils Ahlstrom House
248 5th Street
Ashland, Jackson County, Oregon
Photographer: Unknown
Negative: Terry Skibby
Date of Photograph: 1890
View: Railroad District to the southeast
Ahlstrom House is White House in center