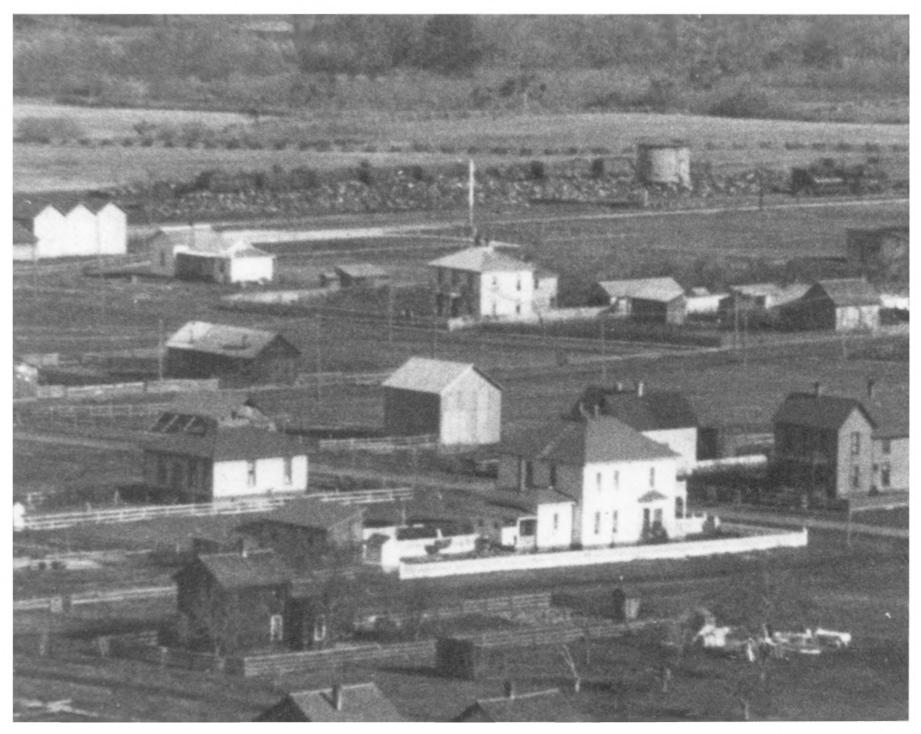

Nils Ahlstrom House
248 5th Street
Ashland, Jackson County, Oregon 97520
Photographer: Unknown
Negative: Terry Skibby
Date of Photograph: late 1890
View: Railroad District, Ahlstrom House in center,
looking east

Ahlstrom (Nils) House 248 5th Street Ashland, Jackson County, Oregon

Photographer unknown, c. 1890 negative at 611 Beach Street Ashland, Oregon 97520

FEB | 5 | 1980

2 Of 7 Historic View, c. 1890 House in Center