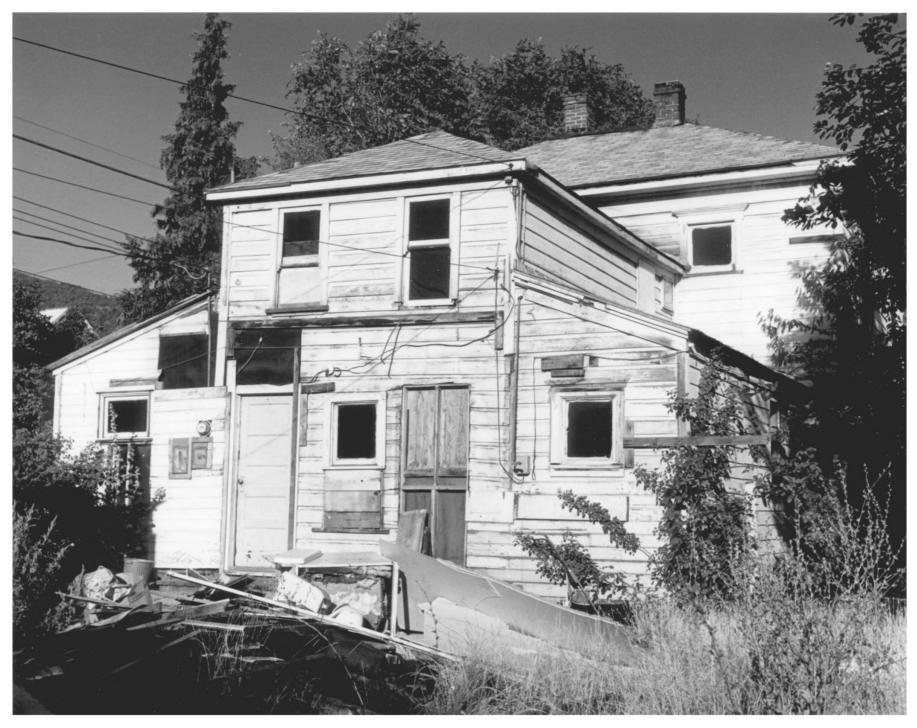

Ahlstrom (Nils) House 248 5th Street Ashland, Jackson County, Oregon

Terry Skibby Photo. 1979 611 Beach Street Ashland, Oregon 97520

FEB | 5 1980

6 of 7 South Elevation

JAN \_ 4 1980

Nils Ahlstrom House
248 5th Street
Ashland, Jackson County, Oregon
Photographer: Unknown
Negative: Terry Skibby
Date of Photograph: 1890
View: Railroad District to the southeast
Ahlstrom House is White House in center