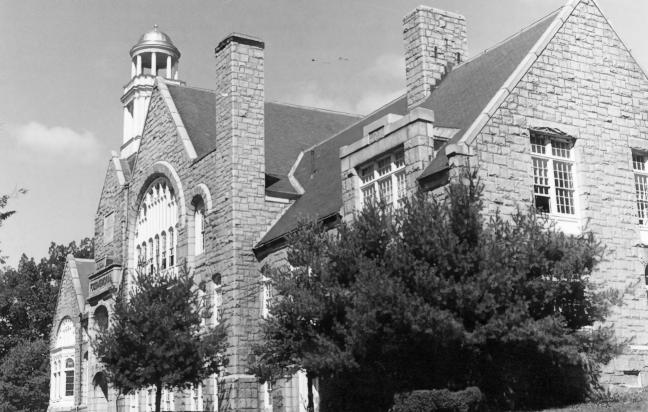

Burleigh-Davidson House
Berwick Academy Historic District
Frank A. Beard
Maine Historic Preservation Comm.
MAR 2 9 1978
View from the southeast
(3)

NOV 1 1977

York County

Fogg Memorial Building
Berwick Academy Historic District
Frank A. Beard 9/77
Maine Historic Preservation Comm.

View from the south
MAR 2 9 1978

NOV 1 1977

(4)