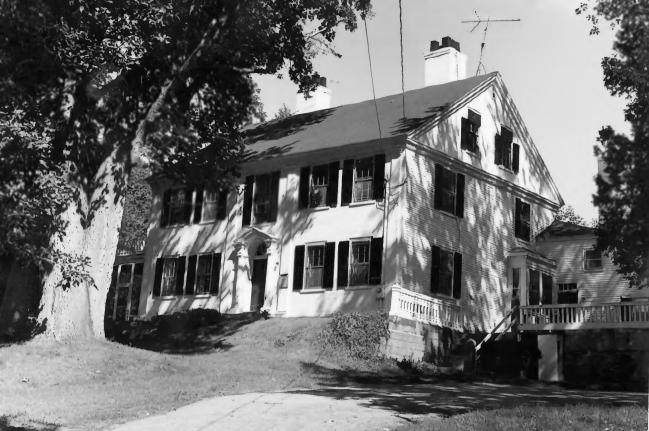

#### York County

MAR 29 1978

Dumaway (Headmaster's House)
Berwick Academy Historic District
South Berwick, Maine
Frank A. Beard 9/77
Maine Historic Preservation Comm.
NOV 1 1977

View from the south (2)

York County