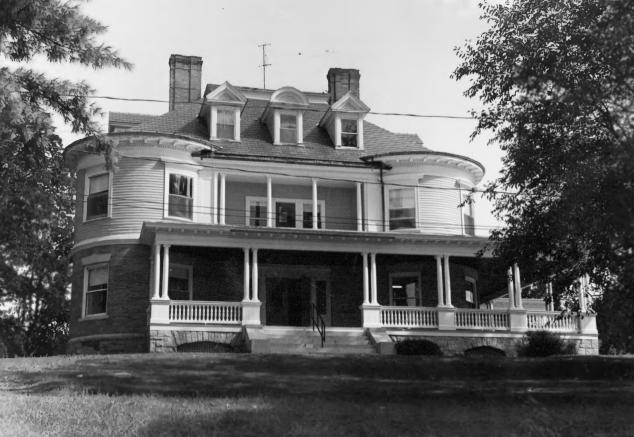

Burleigh-Davidson House
Berwick Academy Historic District
Frank A. Beard
Maine Historic Preservation Comm.
MAR 2 9 1978
View from the southeast
(3)

NOV 1 1977

York County

Fogg Memorial Building
Berwick Academy Historic District
Frank A. Beard 9/77
Maine Historic Preservation Comm.