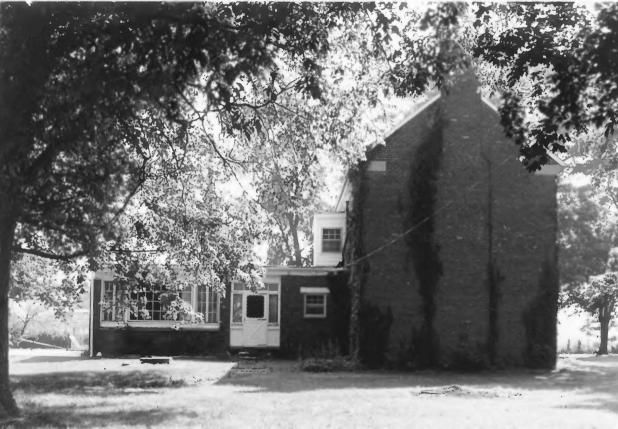

Kentucky Heritage Commission Frankfort, Kentucky Photo 3/Three-quarter rear viewtaken from the northeast

William, Ford, House Edmonson County, Kentucky Taken July 1980 NOV 28 1980 Jayne C. Henderson

Kentucky Heritage Commission
Frankfort, Kentucky
Photo 4/Window detail-taken from
the northeast