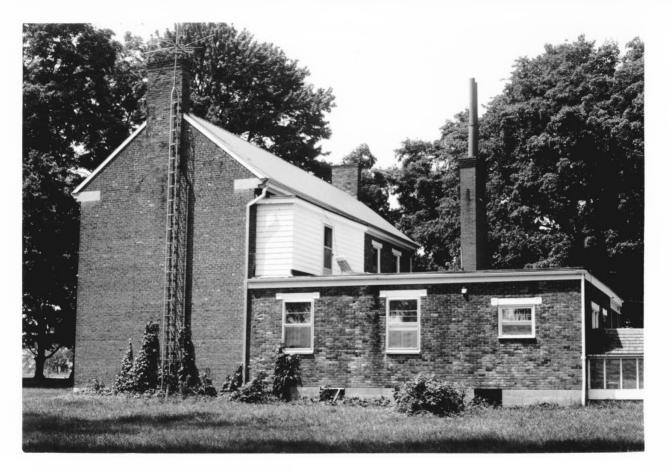

Kentucky Heritage Commission Frankfort, Kentucky Photo 3/Three-quarter rear viewtaken from the northeast

William, Ford, House Edmonson County, Kentucky Taken July 1980 NOV 28 1980 Jayne C. Henderson

Kentucky Heritage Commission
Frankfort, Kentucky
Photo 4/Window detail-taken from
the northeast