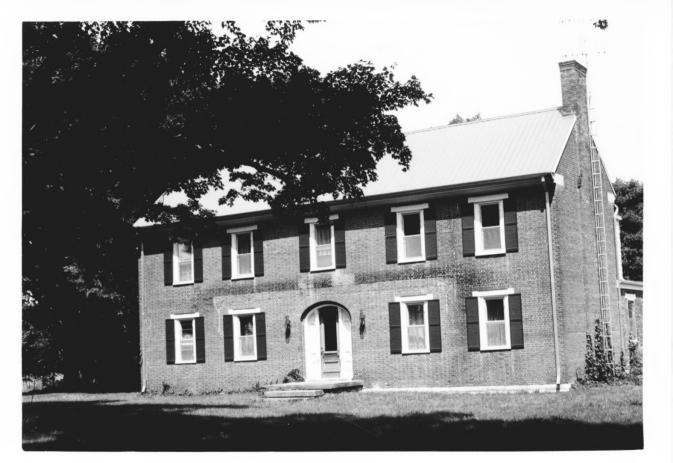

William, Ford, House Edmonson County, Kentucky Taken July 1980 Jayne C. Henderson NOV 2.8 1980

Kentucky Heritage Commission Frankfort, Kentucky Photo 1/ Facade-taken from the southeast

William, Ford, House Edmonson County, Kentucky Taken July 1980 Jayne C. Henderson