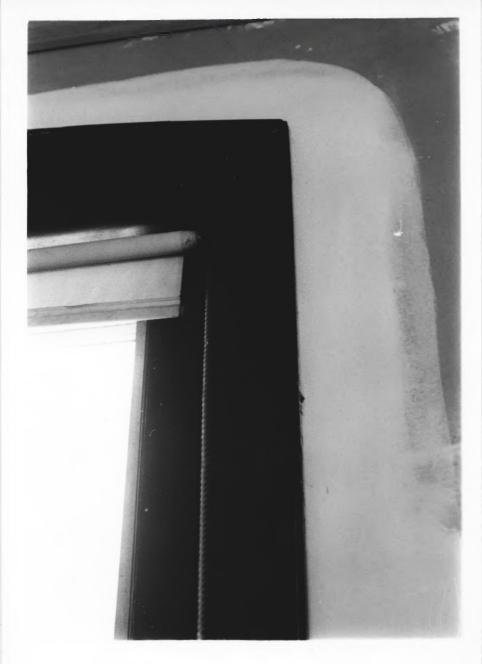

Kentucky Heritage Commission Frankfort, Kentucky Photo 6/Interior-left front parlor mantle 007 2 8 1980

William Ford House Edmonson County, Kentucky Taken July 1980 Jayne C. Henderson OCT 2 8 1980

Kentucky Heritage Commission Frankfort, Kentucky Photo / Interior-window detail