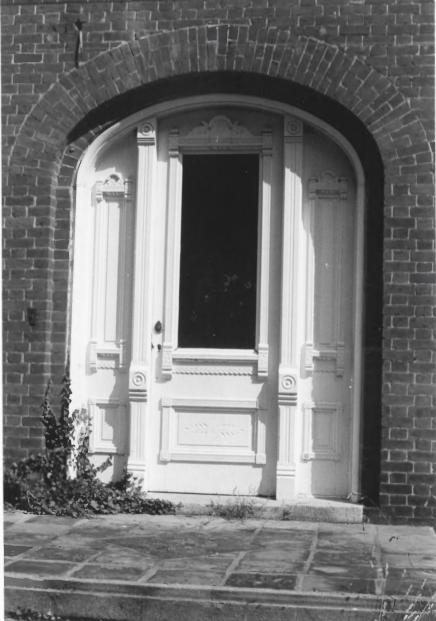

Kentucky Heritage Commission
Frankfort, Kentucky
Photo 2/Entrance detail-taken from
the southeast
NOV 2.8 1980 OCT 2.8 1980

William Ford House Edmonson County, Kentucky Taken July 1980 Jayne C. Henderson NOV 28 1980