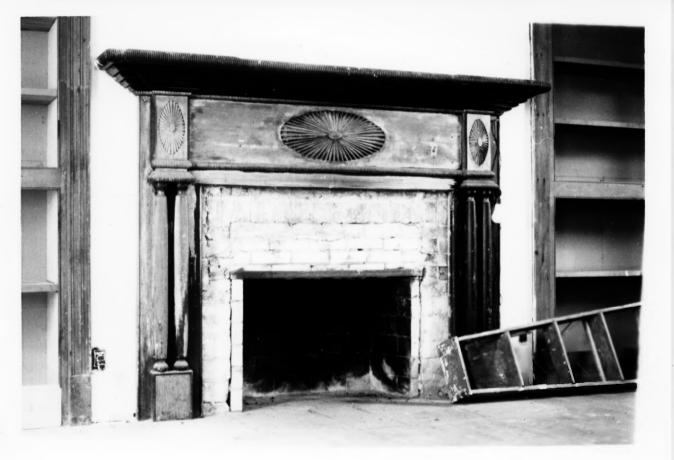

Kentucky Heritage Commission Frankfort, Kentucky Photo 6/Interior-left front parlor mantle 007 2 8 1980

William Ford House Edmonson County, Kentucky Taken July 1980 Jayne C. Henderson OCT 2 8 1980

Kentucky Heritage Commission Frankfort, Kentucky Photo / Interior-window detail