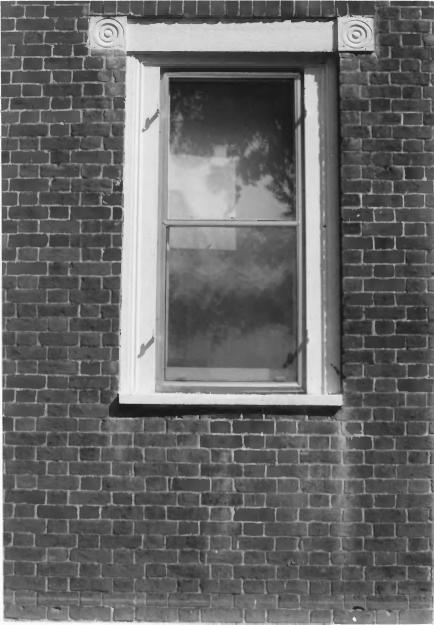

Kentucky Heritage Commission Frankfort, Kentucky Photo 3/Three-quarter rear viewtaken from the northeast

William, Ford, House Edmonson County, Kentucky Taken July 1980 NOV 28 1980 Jayne C. Henderson

Kentucky Heritage Commission
Frankfort, Kentucky
Photo 4/Window detail-taken from
the northeast

OCT 2 8 1980

William Ford House Edmonson County, Kentucky Taken July 1980 Jayne C. Henderson

Kentucky Heritage Commission Frankfort, Kentucky Photo 5/Side elevation-taken from the southwest

William Ford House Edmonson County, Kentucky Taken July 1980 Jayne C. Henderson