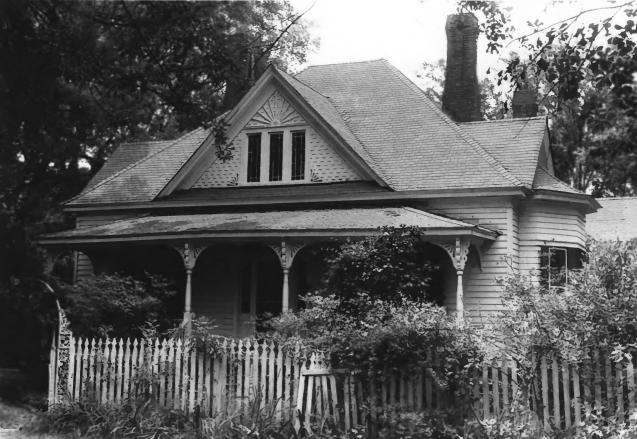

Oakwood Richland County, S. C. Andrew W. Chandler, July 8, 1985 S. C. Department of Archives and History Columbia, S. C. Facade (north elevation)

**Oakwood** Richland County, S. C. Andrew W. Chandler, July 8, 1985 S. C. Department of Archives and History Columbia, S. C. South elevation (oblique)