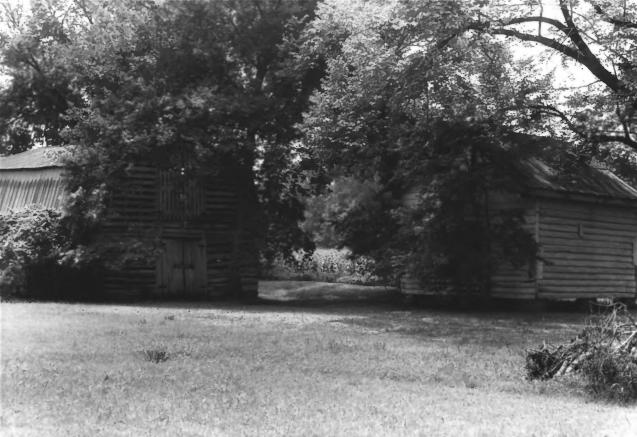

## Oakwood Richland County, S. C. Andrew W. Chandler, July 8, 1985 S. C. Department of Archives and History Columbia, S. C. Double-pen log barn

Oakwood

Richland County, S. C. Andrew W. Chandler, July 8, 1985 S. C. Department of Archives and History Columbia, S. C. Corn crib (left) Storage building (right)