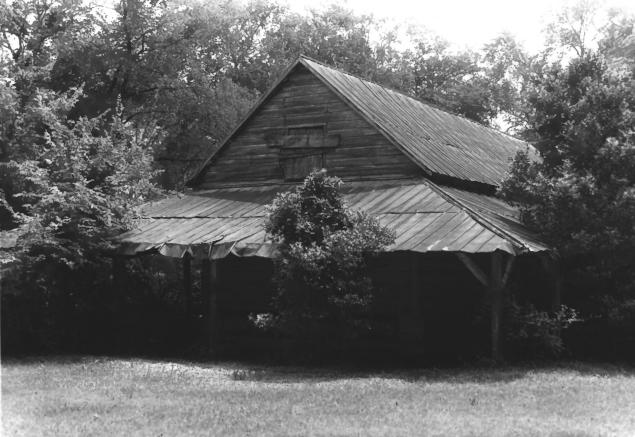

## Oakwood Richland County, S. C. Andrew W. Chandler, July 8, 1985 S. C. Department of Archives and History Columbia, S. C. Double-pen log barn

Oakwood

Richland County, S. C. Andrew W. Chandler, July 8, 1985 S. C. Department of Archives and History Columbia, S. C. Corn crib (left) Storage building (right)