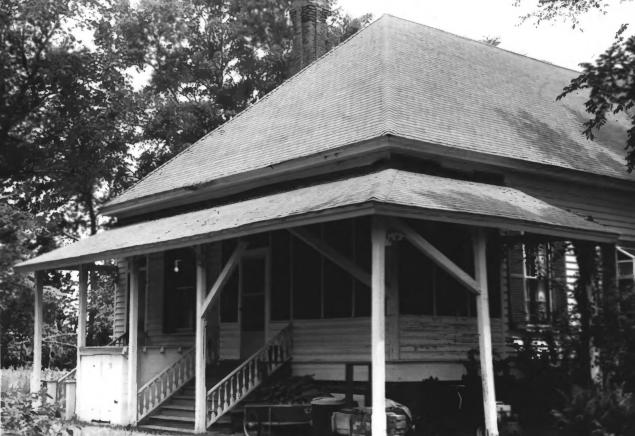

Oakwood Richland County, S. C. Andrew W. Chandler, July 8, 1985 S. C. Department of Archives and History Columbia, S. C. Facade (north elevation)

**Oakwood** Richland County, S. C. Andrew W. Chandler, July 8, 1985 S. C. Department of Archives and History Columbia, S. C. South elevation (oblique)