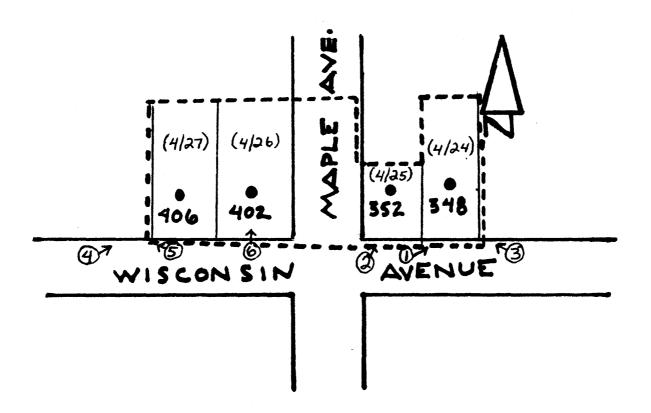

## Wisconsin Avenue Historic District

Boundary Justification:

The similar two-and three-story scale as well as orientation, with the main facade of each building located on the long axis facing Wisconsin Avenue to the south, creates a unified group of buildings. Buildings located to the west and north are generally nineteenth century buildings, many of which are Greek Revival designs. These are generally small scale buildings which suffer from a loss of integrity. Twentieth century buildings, primarily commercial and a parking area are located to the east. A major city street, Wisconsin Avenue, forms the southern boundary for the district, separating the district from Cutler Park.

Boundary Description:

The Wisconsin Avenue Historic District is composed of four buildings. The boundary begins on Grand Avenue at the west lot line of 406 Wisconsin Avenue, running east to the east lot line of 348 Wisconsin Avenue; then turning north along the east lot line. The boundary turns west, following the north lot lines of the four buildings to the west lot line of 406 Wisconsin Avenue where it turns south to the point of origin.

## Properties within the District:

| 348 Wisconsin Avenue | Street-Waite House | 4/24         | P |
|----------------------|--------------------|--------------|---|
| 352 Wisconsin Avenue | Showerman House    | 4/25<br>4/26 | P |
| 402 Wisconsin Avenue | Hadfield House     | 4/26         | P |
| 406 Wisconsin Avenue | Putney House       | 4/27         | P |