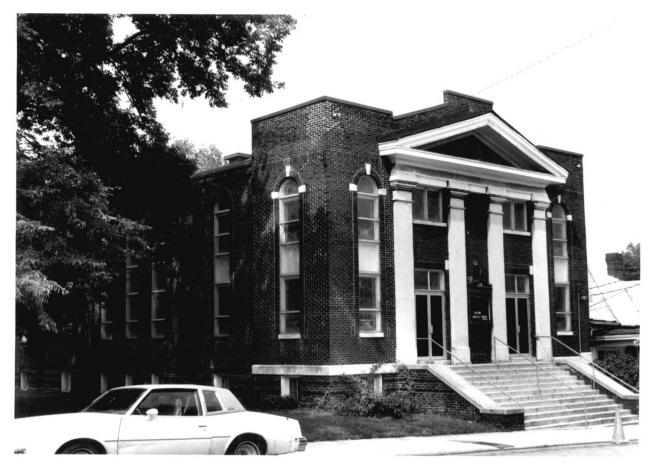

Capers C.M.E. Church, 319 15th Avenue, North, Nashville, Davidson County. TN Photo by: Thomason and Assoc. Date: August, 1984 Neg: Thomason and Assoc., Nashville, Tennessee Facing northwest, facade, (east elevation) # 9 of 11