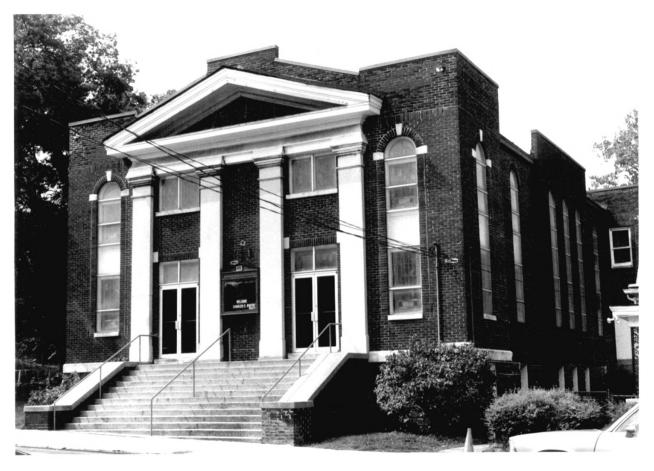

Capers C.M.E. Church, 319 15th Avenue, North, Nashville, Davidson County, TN Photo by: Thomason and Assoc. Date: August, 1984 Neg: Thomason and Assoc., Nashville, TN Facing southwest, facade, (east elevation)