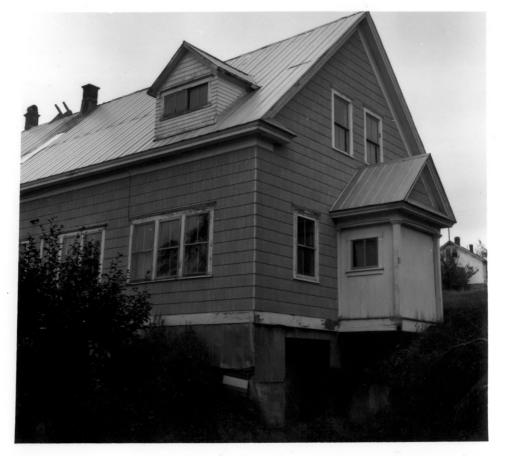

## AHRS NUMBER SKG-075, Haines Division N

2. Northeast end of building looking toward corner of original front elevation. Note concrete foundation which replaced original pilings.

Photo: ADP, E. Thomas, 1978

OCT 1 6 1979

FEB 8 1980