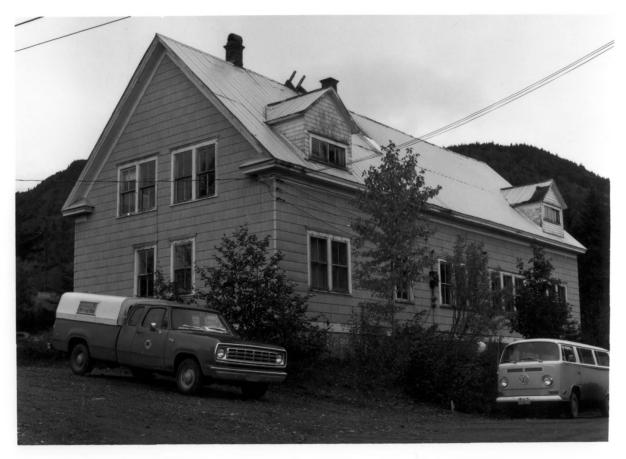

AHRS NO. SKG-075 James of Government Indian School Durs von 1. Original front of building. now modified, as seen from First St., looking northwest.

Photo: E. Thomas, Aug. 1978 OCT 16 1979 FEB 8 1980