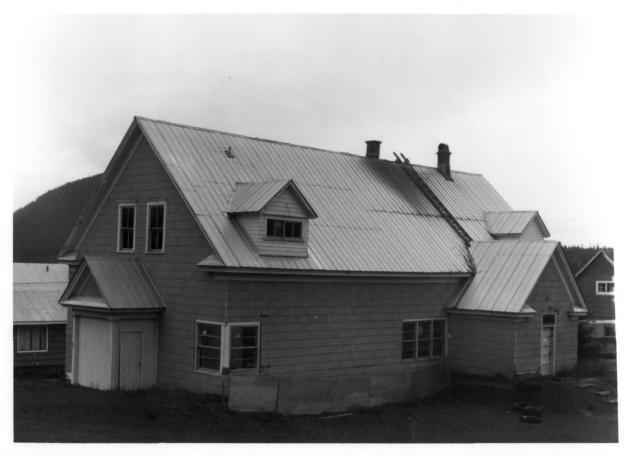

## Sovernment alrdian School

AHRS NUMBER SKG-075, Haines
3. Uphill elevation. Gabled
portice at right was formerly the
woodshed and rear entrance. Now
the principal entrance.
Photo: E.Thomas, ADP, Aug. 1978
OCT 16 1979
FFB