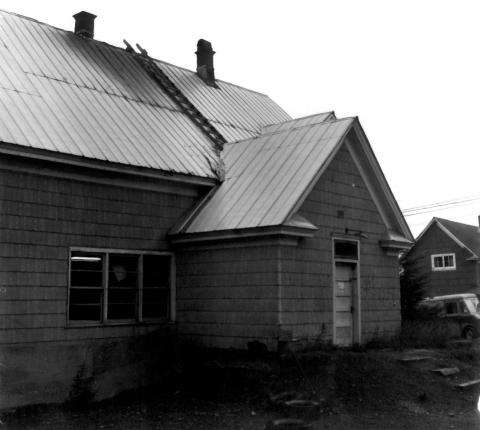

Hanes Division

AHRS NO. SKG-075, Haines, Alaska
Lovernment Andrewschool
4. Present front entrance. Originally this was the enclosed woodshed, which later served as bedroom
Looking southwest.

Photo: E. Thomas, ADP, Aug. 1978 OCT 16 1979