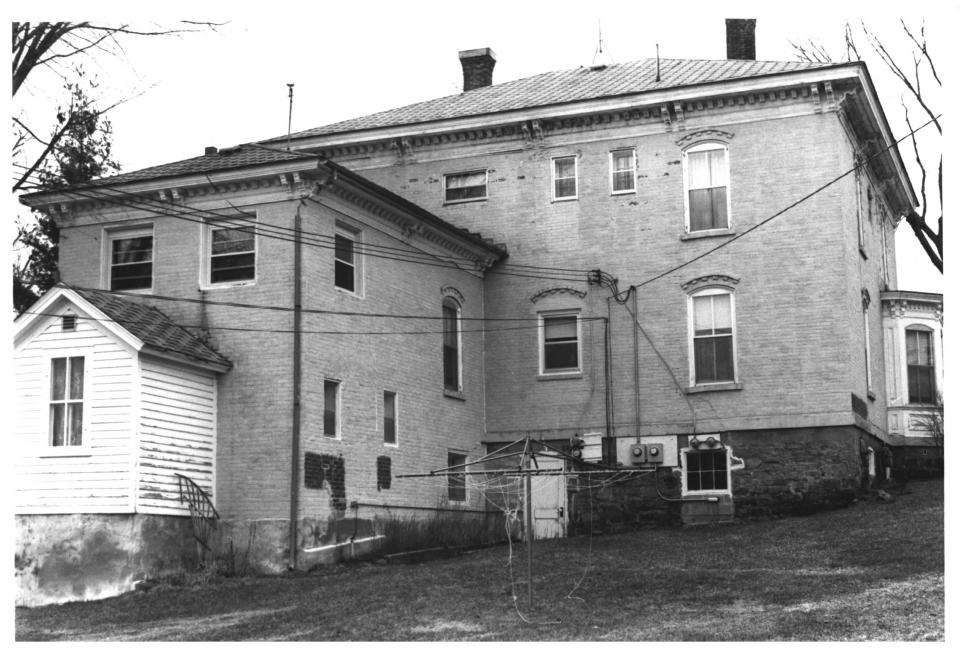

THOMPSON. THOMAS HENRY. HOUSE 205 Adems Street North, St. Croix Falls. Polk County, Wisconsin. Photo by M. Taylor, March. 1983. Negative retained by property owner, James C. Miller. View from west. Photo #2 of 3.