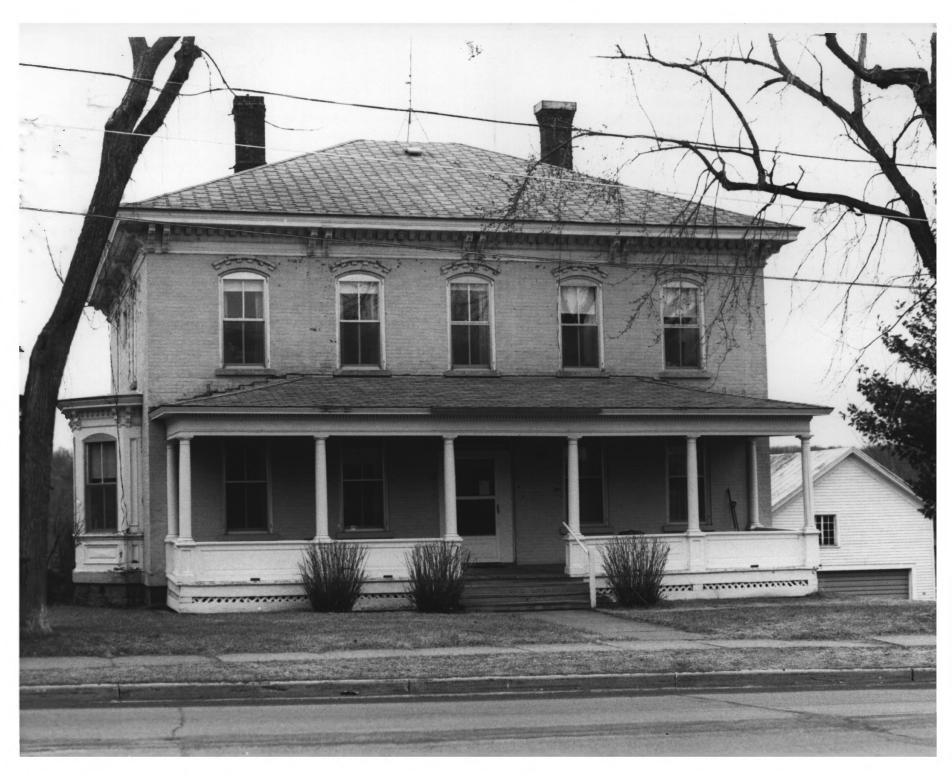

THOMPSON, THOMAS HENRY, HOUSE 205 Adams Street North. St. Croix Falls. Polk County, Wisconsin. Photo by M. Taylor, March, 1983. Negative retained by property owner, James C. Miller. View from east. Photo #1 of 3.