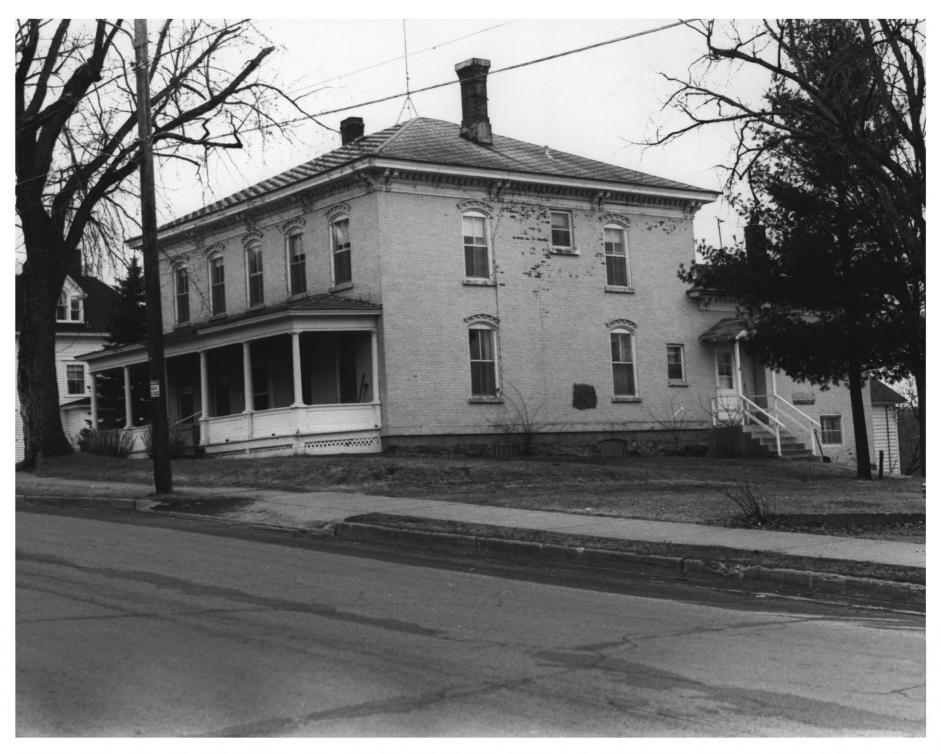

THOMPSON. THOMAS HENRY. HOUSE 205 Adams Street North, St. Croix Falls, Polk County, Wisconsin. Photo by M. Taylor, March, 1983. Negative retained by property owner, James C. Miller. View from north. Photo #3 of 3.