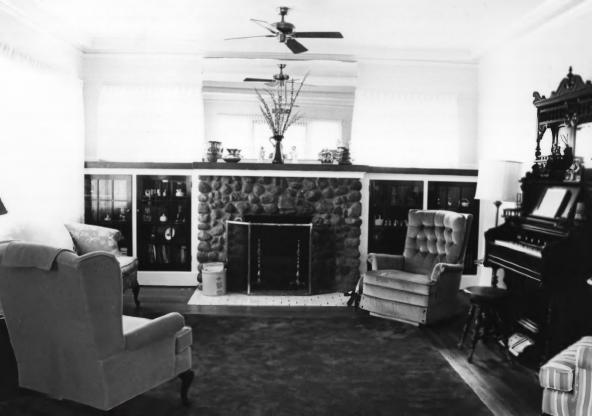

Banton, Dr. B. M., House 517 Locust Street, Yankton, South Dakota John Rau March 1987 South Dakota Historical Preservation Center Interior, living room, facing south

Banton, Dr. B. M., House 517 Locust Street, Yankton, South Dakota John Rau March 1987 South Dakota Historical Preservation Center Interior, looking to dining room, facing west