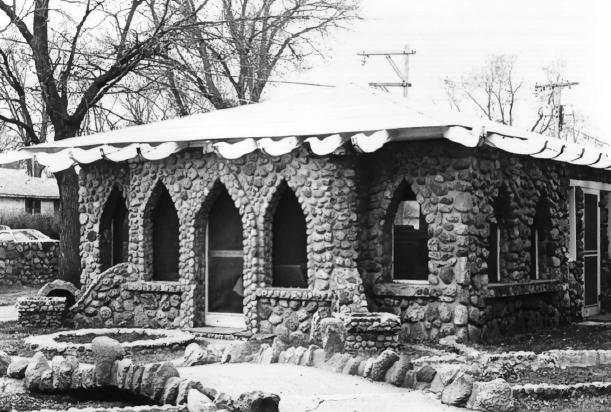

Banton, Dr. B. M., House 517 Locust Street, Yankton, South Dakota John Rau March 1987 South Dakota Historical Preservation Center Interior, basement

Banton, Dr. B. M., House, Garden h'se or gazebo 517 Locust Street, Yankton, South Dakota John Rau March 1987 South Dakota Historical Preservation Center Garden h'se, Southeast corner, facing northwest X 4