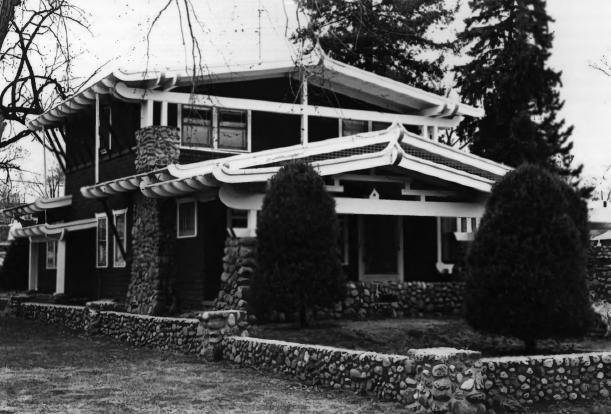

- Banton, Dr. B. M., House, front facade of house 517 Locust Street, Yankton, South Dakota
- John Rau

X 9

- March 1987
- South Dakota Historical Preservation Center East (front) & south facade, facing northwest