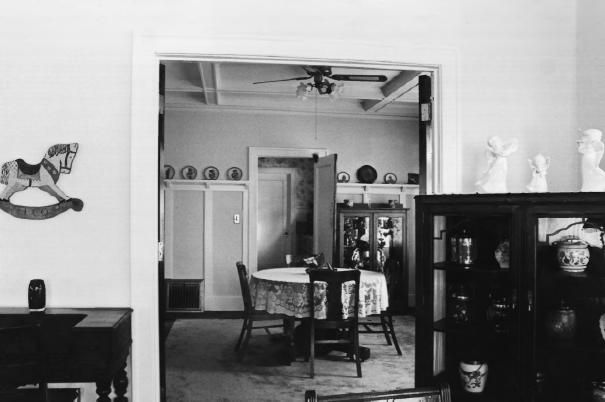

Banton, Dr. B. M., House 517 Locust Street, Yankton, South Dakota John Rau March 1987 South Dakota Historical Preservation Center Interior, living room, facing south

Banton, Dr. B. M., House 517 Locust Street, Yankton, South Dakota John Rau March 1987 South Dakota Historical Preservation Center Interior, looking to dining room, facing west