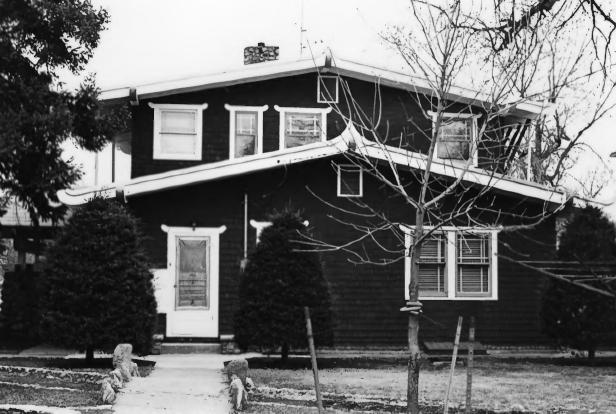

Banton, Dr. B. M., House, Rear facade of house 517 Locust Street, Yankton, South Dakota John Rau March 1987 South Dakota Historical Preservation Center West (rear) facade of house, facing east × 7

Banton, Dr. B. M., House, North facade of house 517 Locust Street, Yankton, South Dakota John Rau March 1987 South Dakota Historical Preservation Center North facade of house, facing south XX