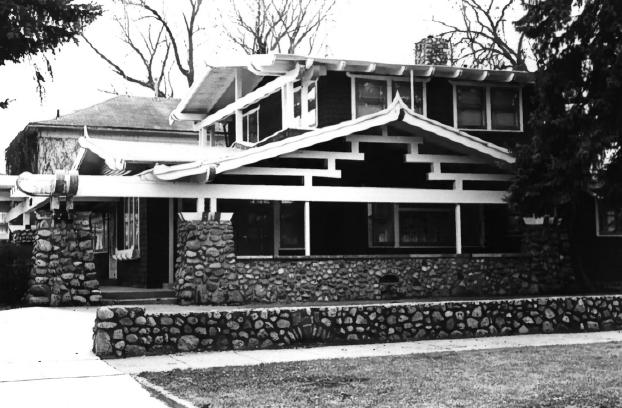

- Banton, Dr. B. M., House, front facade of house 517 Locust Street, Yankton, South Dakota
- John Rau

X 9

- March 1987
- South Dakota Historical Preservation Center East (front) & south facade, facing northwest

Banton, Dr. B. M., House, front facade of house 517 Locust Street, Yankton, South Dakota John Rau March 1987 South Dakota Historical Preservation Center East (front) facade, facing west 10 10