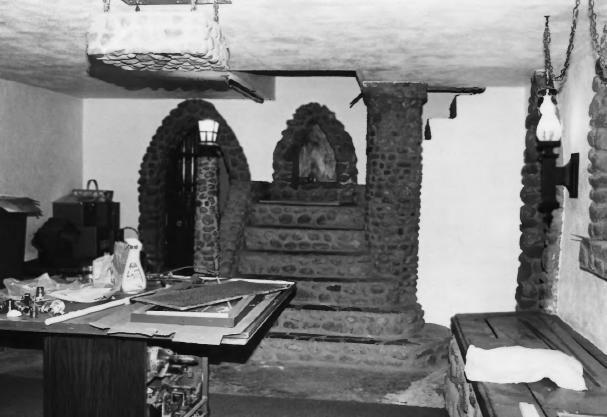

Banton, Dr. B. M., House 517 Locust Street, Yankton, South Dakota John Rau March 1987 South Dakota Historical Preservation Center Interior, basement

Banton, Dr. B. M., House, Garden h'se or gazebo 517 Locust Street, Yankton, South Dakota John Rau March 1987 South Dakota Historical Preservation Center Garden h'se, Southeast corner, facing northwest X 4