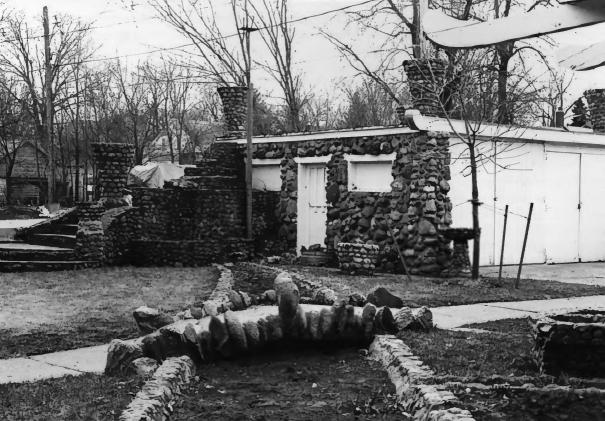

Banton, Dr. B. M., House, Garage & waterfall 517 Locust Street, Yankton, South Dakota John Rau March 1987 South Dakota Historical Preservation Center Garage, North & east facades, facing southwest X5

.