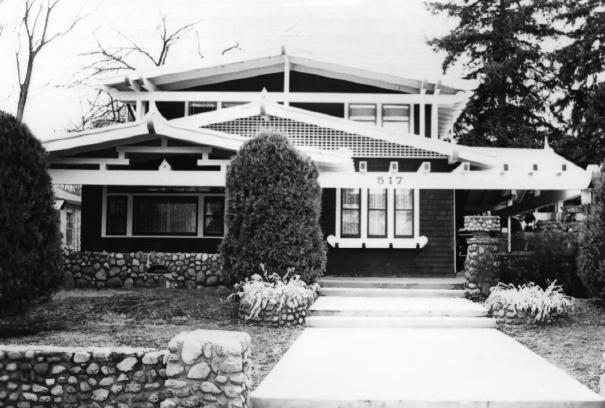

Banton, Dr. B. M., House, front facade of house 517 Locust Street, Yankton, South Dakota John Rau March 1987 South Dakota Historical Preservation Center East (front) facade, facing west 10 10