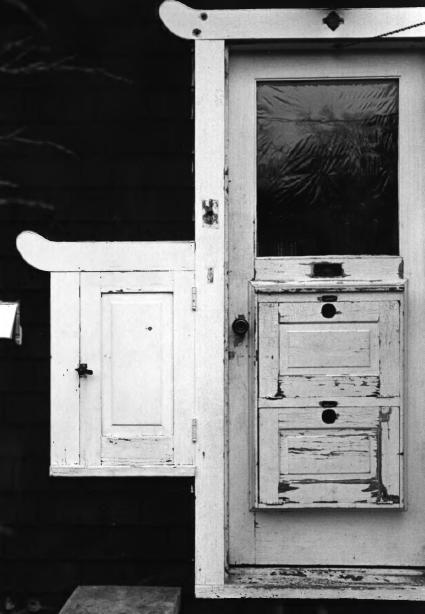

Banton, Dr. B. M., House, Delivery box in door 517 Locust Street, Yankton, South Dakota John Rau March 1987 South Dakota Historical Preservation Center Delivery box in rear door of hosue, facing east X G