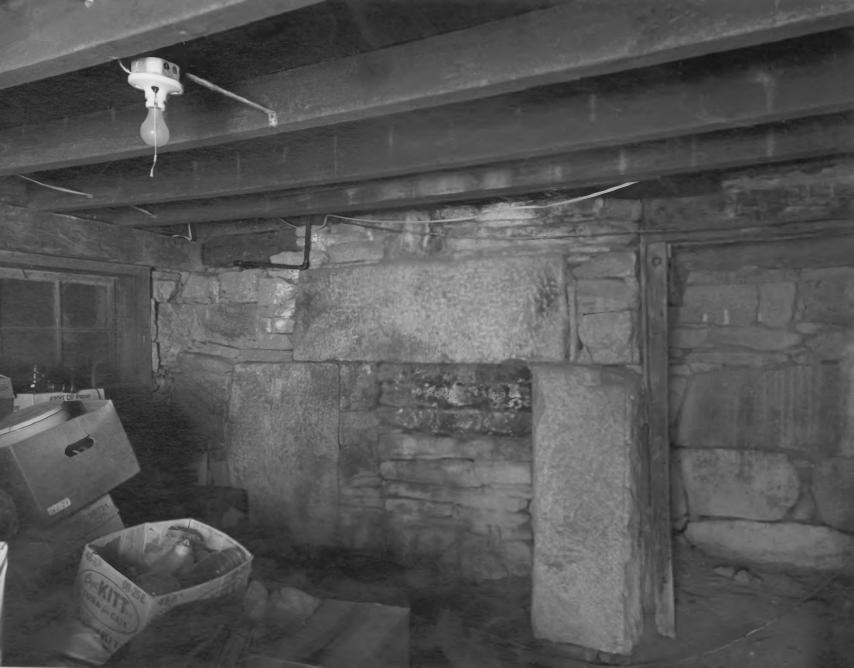

Description (8 of (2): Second floor southwest wing; photographer facing west.

Photographer: James R. Lockhart Negative Filed: Georgia Department of Natural Resources Date: December, 1981 Description (9 of 1): Basement southwest wing (original foundation from cabin); photographer facing east.