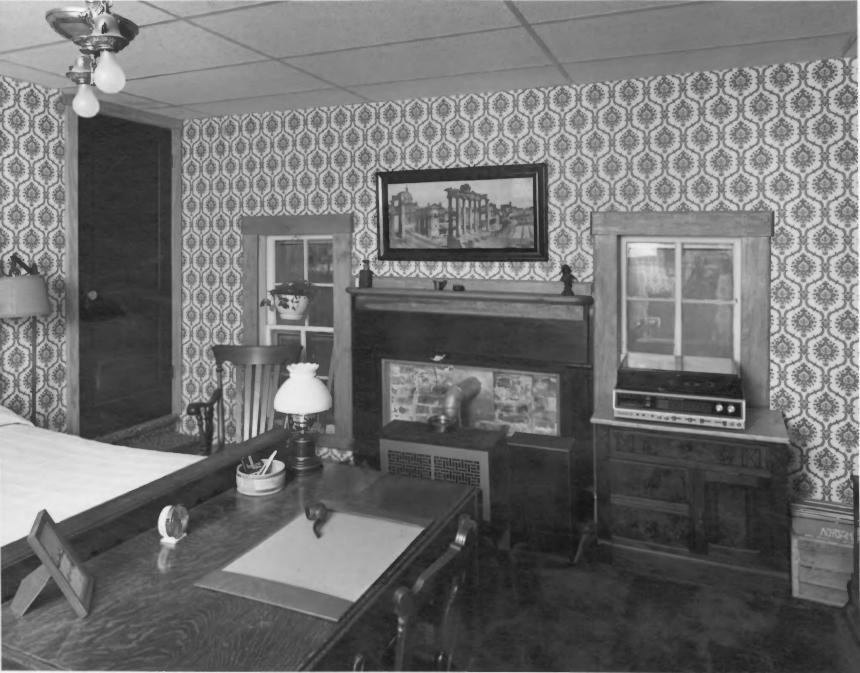

Negative Filed: Georgia Department of Natural Resources Date: December, 1981 Description (11 of (2): First floor north-

east wing; photographer facing northeast.

Photographer: James R. Lockhart Negative Filed: Georgia Department of Natural Resources Date: December, 1981 Spring House; photo-Description (12 of 12): grapher facing north.