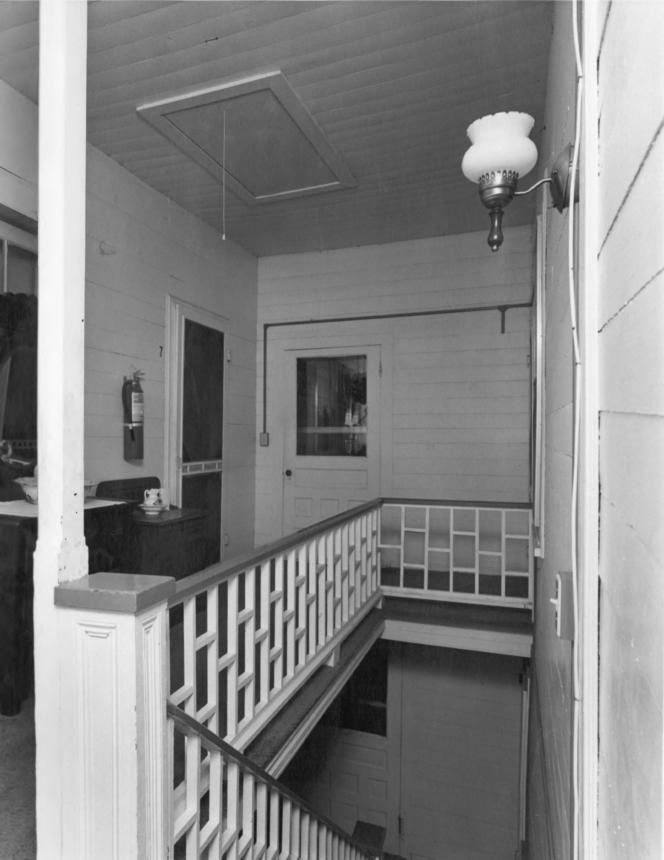

Photographer: James R. Lockhart Negative Filed: Georgia Department of Natural Resources Date: December, 1981 Description (10 of 12): Stairs northeast wing; photographer facing west.

Photographer: James R. Lockhart