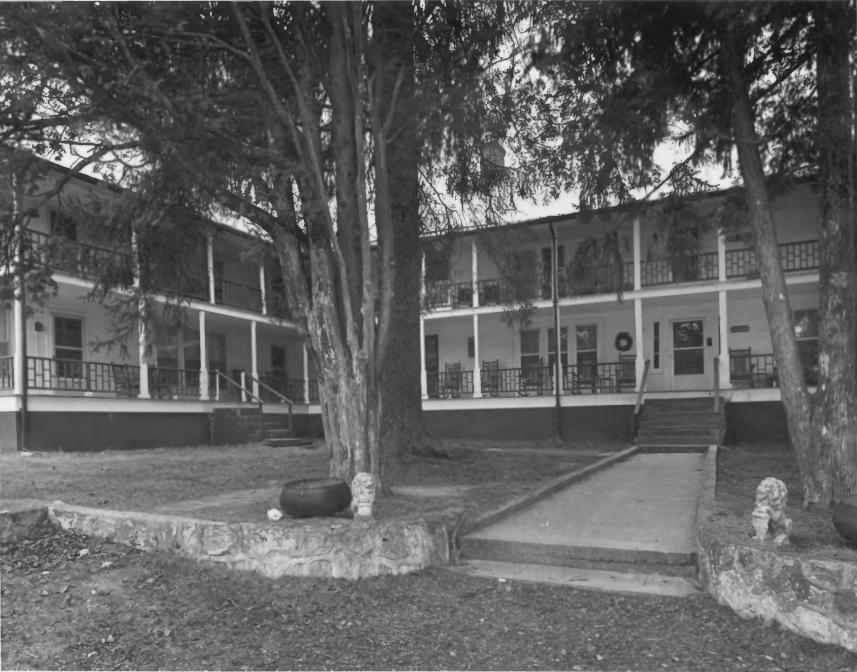

Photographer: James R. Lockhart

Negative Filed: Georgia Department of
Natural Resources
Date: December, 1981
Description (1 of 12): Front view; photographer facing southeast.

Negative Filed: Georgia Department of
Natural Resources
Date: December, 1981
Description (2 of 12): Front view and
west side; photographer facing east.