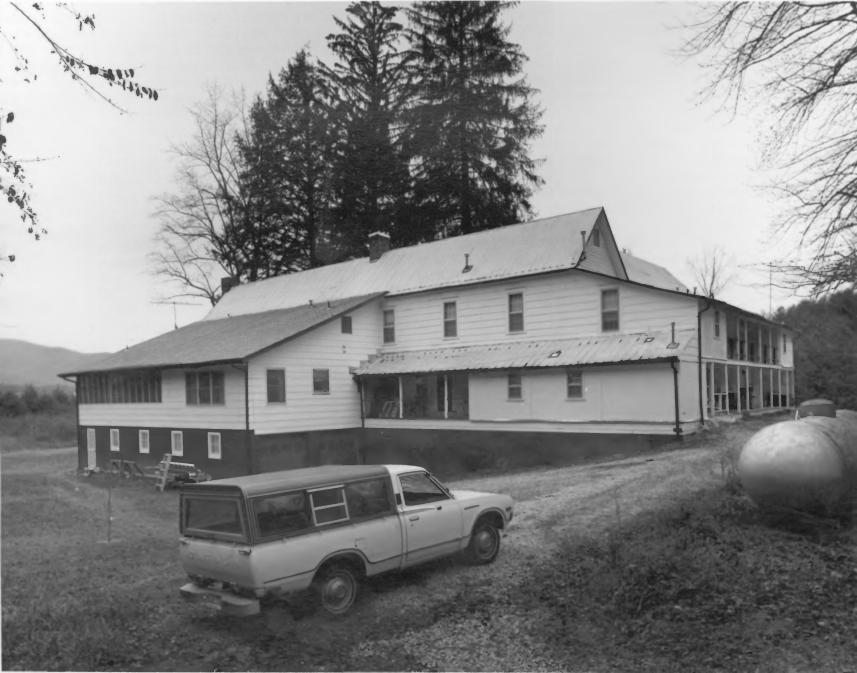

Negative Filed: Georgia Department of
Natural Resources
Date: December, 1981
Description (5 of Q): Front porch; photographer facing east.

Photographer: James R. Lockhart Negative Filed: Georgia Department of Natural Resources Date: December, 1981 Description (6 of 12): First floor, south west wing, photographer facing west.