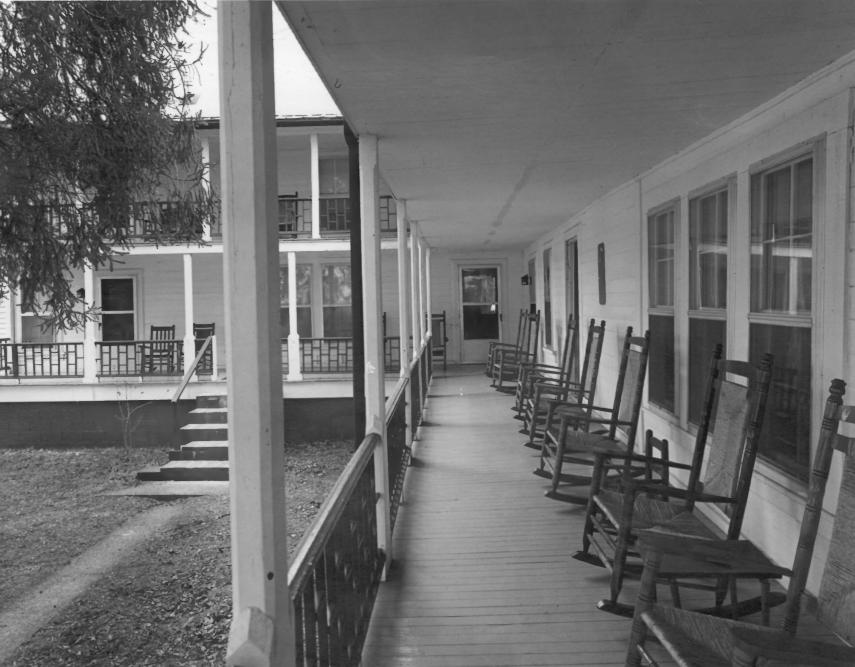

Negative Filed: Georgia Department of
Natural Resources
Date: December, 1981
Description (5 of Q): Front porch; photographer facing east.

Photographer: James R. Lockhart Negative Filed: Georgia Department of Natural Resources Date: December, 1981 Description (6 of 12): First floor, south west wing, photographer facing west.