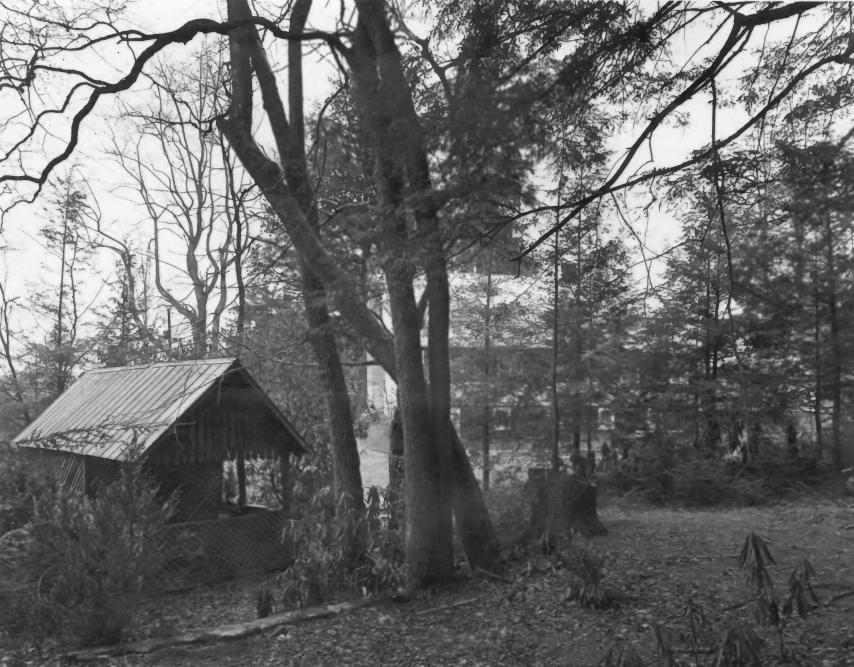

Negative Filed: Georgia Department of Natural Resources Date: December, 1981 Description (11 of (2): First floor north-

east wing; photographer facing northeast.

Photographer: James R. Lockhart Negative Filed: Georgia Department of Natural Resources Date: December, 1981 Spring House; photo-Description (12 of 12): grapher facing north.