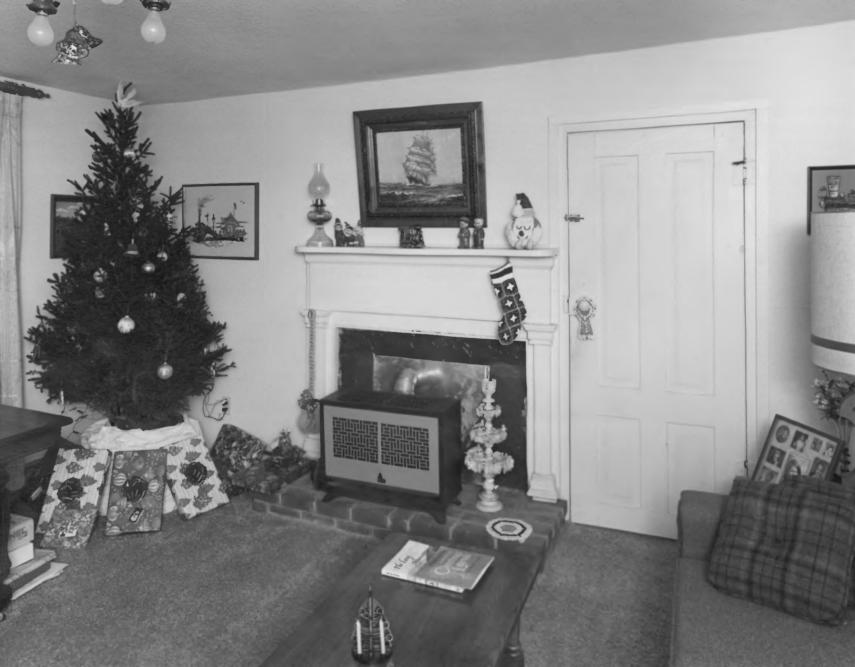

Description (8 of (2): Second floor southwest wing; photographer facing west.

Photographer: James R. Lockhart Negative Filed: Georgia Department of Natural Resources Date: December, 1981 Description (9 of 1): Basement southwest wing (original foundation from cabin); photographer facing east.