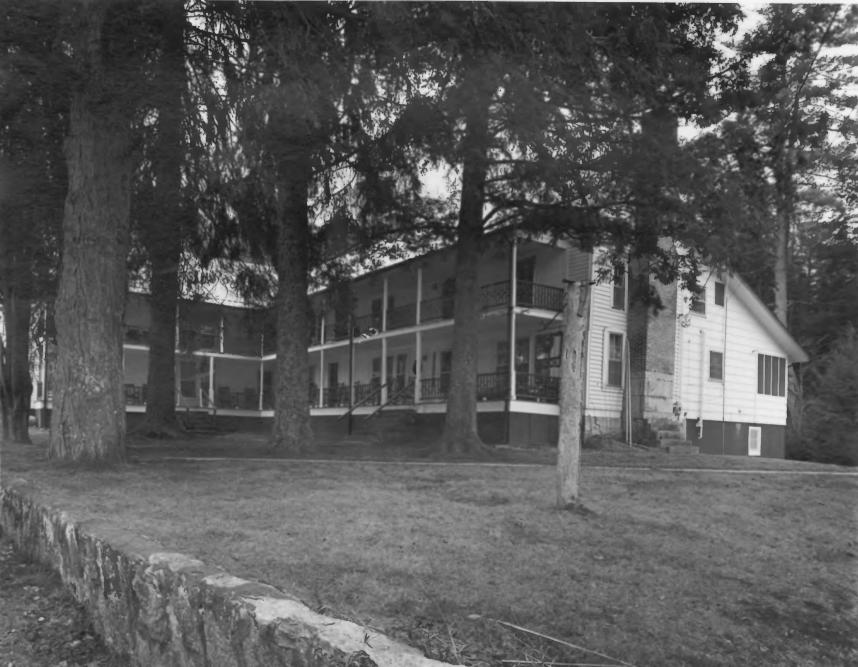

Photographer: James R. Lockhart

Photographer: James R. Lockhart Negative Filed: Georgia Department of Natural Resources Date: December, 1981 Description (3 of 12): North view; photographer facing south.