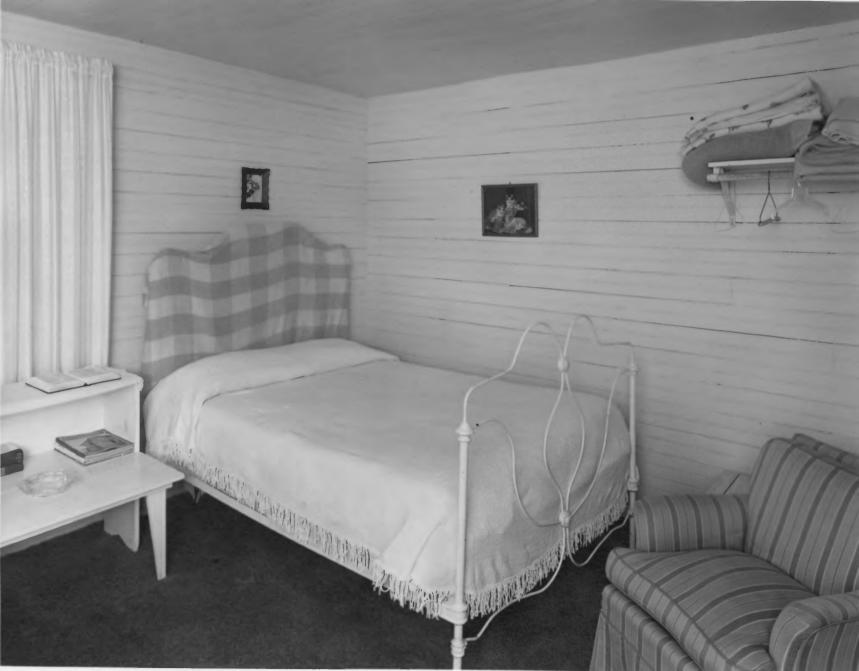

Negative Filed: Georgia Department of Natural Resources Date: December, 1981 Description (11 of (2): First floor north-

east wing; photographer facing northeast.

Photographer: James R. Lockhart Negative Filed: Georgia Department of Natural Resources Date: December, 1981 Spring House; photo-Description (12 of 12): grapher facing north.