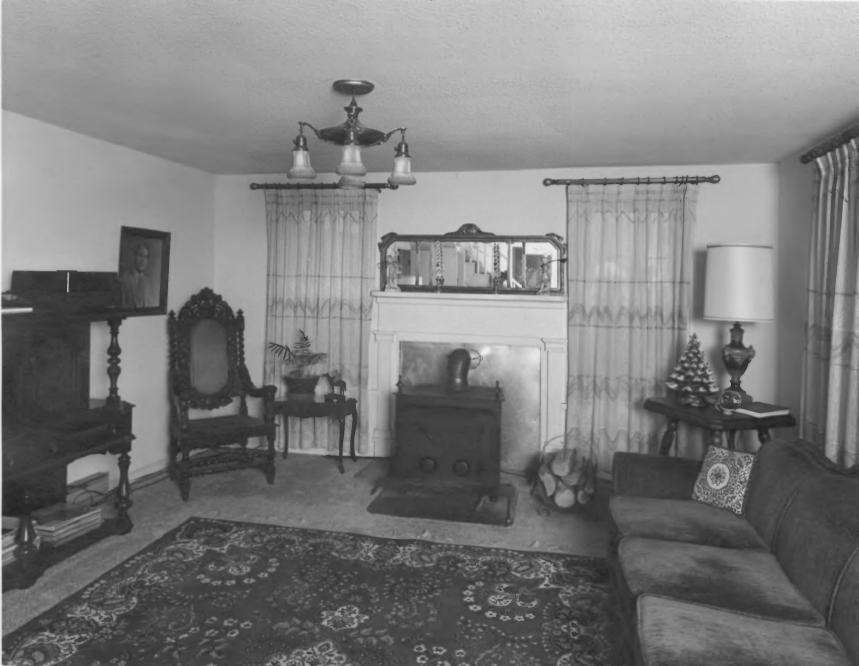

Photographer: James R. Lockhart

Negative Filed: Georgia Department of
Natural Resources
Date: December, 1981
Description (7 of 12): First floor southwest wing; photographer facing east.

Photographer: James R. Lockhart
Negative Filed: Georgia Department of
Natural Resources
Date: December, 1981