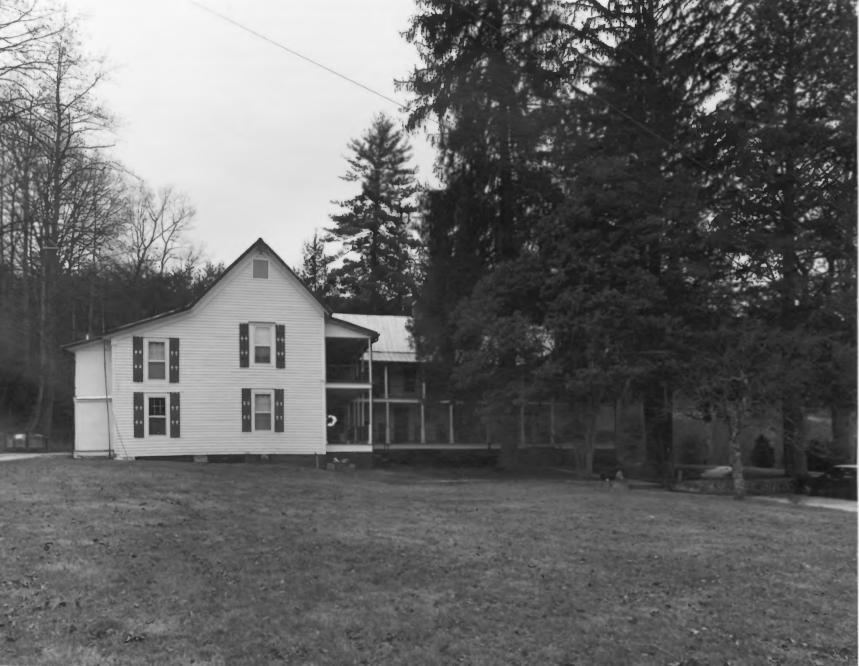

Photographer: James R. Lockhart

Negative Filed: Georgia Department of Natural Resources Date: December, 1981 Description (4 of 12): Rear view; photographer facing northwest.

Photographer: James R. Lockhart