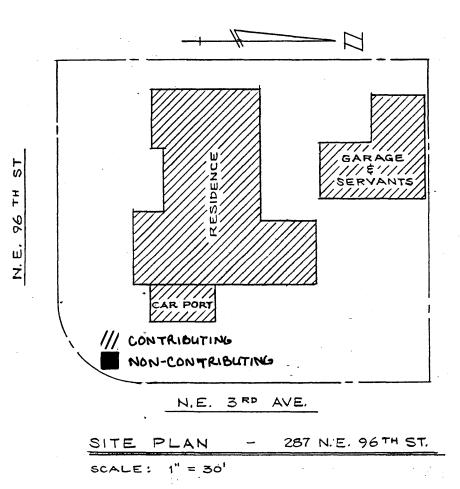

## **Description**

Condition

<u>X</u> excellent \_\_\_\_ good \_\_\_\_ fair

Check one X unaltered \_ deteriorated \_\_\_\_\_ altered \_ ruins \_ unexposed

**Check one** X original site \_\_\_\_ moved date

1925

Describe the present and original (if known) physical appearance

The residence at 287 N. E. 96 Street is a two story Mediterranean Revival style structure built in a rectangular plan. A left wing slightly projects from the main mass. A one story porch flanked by buttresses is attached at the right of the front or south elevation and a carport to the east elevation. The porch and carport both have flat roofs with plain parapets pierced by round scuppers. The main roof of the house is gabled with clay barrel tiles with an intersecting gable over the projecting left wing. A chimney with a bell top pierces the roof's front slope. The porch has four arched screened openings with turned wood spindled grills across the front. The same pattern is repeated on both sides of the porch and on the main facade to the left of the porch. The carport has elliptical arched openings on all three sides not attached to the main wall.

The main entrance is directly to the left of the projecting porch mass. An arched door is set in an arched rusticated stucco surround. Directly above the doorway on the second story, a pair of double French doors opens out to a small projecting balcony with an iron balustrade. The front slope of the main gable roof extends over the balcony. The roof's projection is supported uncarved wooden brackets. Other windows on the second story are set in rectangular openings. The exceptions are two arched French doors on the left projecting wing, which open out onto a balcony similar to the one at the center of the facade. Windows are the original wood casements.

There is a garage and servants quarters structure of similar design to the rear of the property, built in 1926 shortly after completion of the main house. The house has undergone few alterations over the years, retaining its original character and details.