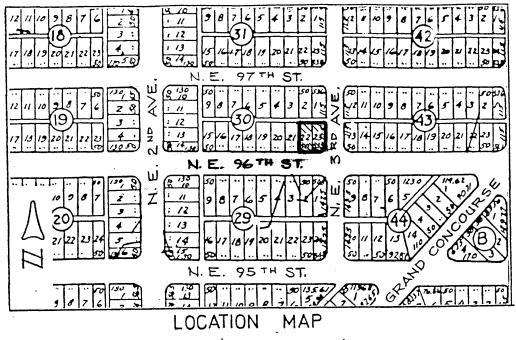

# 9. Major Bibliographical References

Please see Bibliograpy for Cover Nomination

| 10. Geograp                                                      | hical Data                  |                      |                                               |
|------------------------------------------------------------------|-----------------------------|----------------------|-----------------------------------------------|
| · · · · · · · · · · · · · · · · · · ·                            |                             | -                    |                                               |
| Acreage of nominated propert<br>Quadrangle name <u>Miami</u>     | y less than 1 acro          | e                    | Quadrangle scale <u>1:24000</u>               |
| UT M References                                                  |                             |                      |                                               |
|                                                                  |                             | <b>B</b>             |                                               |
| Zone Easting                                                     | 2 18 6 0 6 8 0<br>Northing  | Zone                 | Easting Northing                              |
|                                                                  |                             | D                    |                                               |
|                                                                  |                             | F L L L              |                                               |
|                                                                  |                             | н                    |                                               |
| Verbal boundary description                                      |                             |                      |                                               |
| Miami Shores, Sec 1.                                             | -                           |                      |                                               |
| Lots 22 and 23, Bloc                                             | k 30                        |                      |                                               |
| List all states and countie                                      | s for properties over       | lapping state or c   | ounty boundaries                              |
|                                                                  | code                        | county               | code                                          |
|                                                                  |                             |                      |                                               |
| tate                                                             | code                        | county               | code                                          |
| rganization Bureau of Hi                                         |                             |                      | date September, 1988                          |
| treet & number 500 South                                         | Bronough Street             | t                    | elephone (904) 487-2333                       |
| ity or town Tallahass                                            | iee,                        | 8                    | state Florida 32399-0250                      |
| 2. State His                                                     | toric Pres                  | ervation             | <b>Officer Certification</b>                  |
| he evaluated significance of t                                   | his property within the s   | state is:            |                                               |
| <b></b> national                                                 | state                       | local                |                                               |
|                                                                  |                             |                      | oric Preservation Act of 1966 (Public Law 89- |
| 65), I hereby nominate this pr<br>ccording to the criteria and p |                             |                      | r and certify that it has been evaluated      |
| tate Historic Preservation Off                                   |                             | 1 son h              | K.                                            |
|                                                                  |                             | alg of               | unif                                          |
| tle State Historic I                                             | Preservation Offic          | er                   | date September 21, 1988                       |
| For NPS use only                                                 |                             |                      |                                               |
| I hereby certify that this                                       | property is included in the | he National Register |                                               |
| 1 Alloris                                                        | Jun                         |                      | ate 11/14/88                                  |
| Keeper of the National Reg                                       | <b>jister</b>               |                      |                                               |
| Attest:                                                          |                             |                      | date                                          |
| Chief of Registration                                            |                             |                      |                                               |