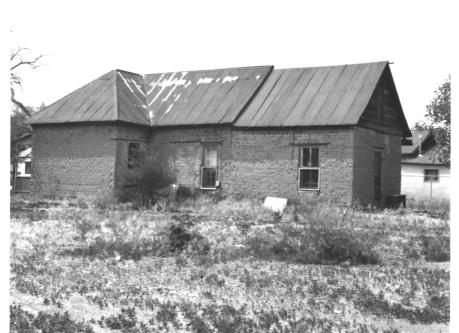

BEC | 1980
South facade

Christopher Wilson, 1979
Historic Landmarks Survey of Albuquerque