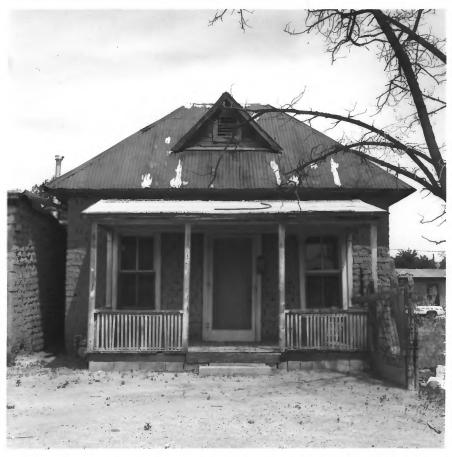

306 1600

2 albuguerque Dountour neighborhoods multiple les. area / Bernalillo Co.

Delfinia Gurule House 306 16th N.W.

DFC 1980

#8

Individual nomination, Historic Resources of Downtown Neighborhoods Area, Albuquerque

Christopher Wilson, 1979 Historic Landmarks Survey of Albuquerque OCT 2 0 1980

West facade

albuquerger Donntonn neighbarhood. muttiple Res. area/ bernalillo co.

Delfinia Gurule House
306 16th N.W.
Individual nomination #8, Historic Resources
of the Downtown Neighborhoods Area of
Albuquerque, New Mexico