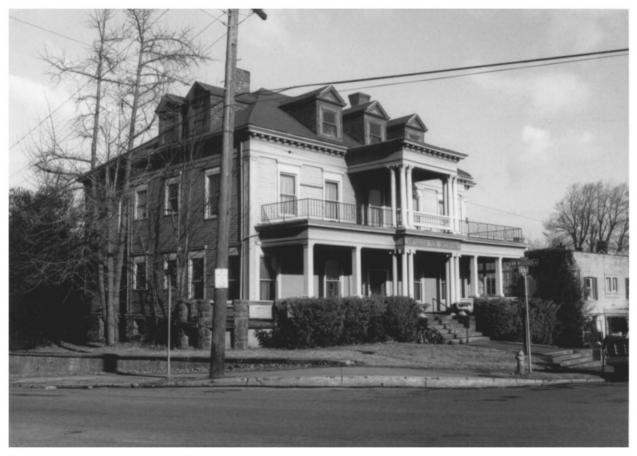

Bates-Seller House

NW Westover Road.

Portland, OR 97209 West and south elevations from intersection of NW Flanders and

Bates-Seller House
2381 NW Flanders St.
Portland, Multnomah Co, Oregon
5 of 5

AUG 29 1979

415 NW 18th Avenue Portland, OR 97209 West and south elevations from intersection of NW Flanders and

Mark D. Whitlow photo, 1979

NW Westover Road.