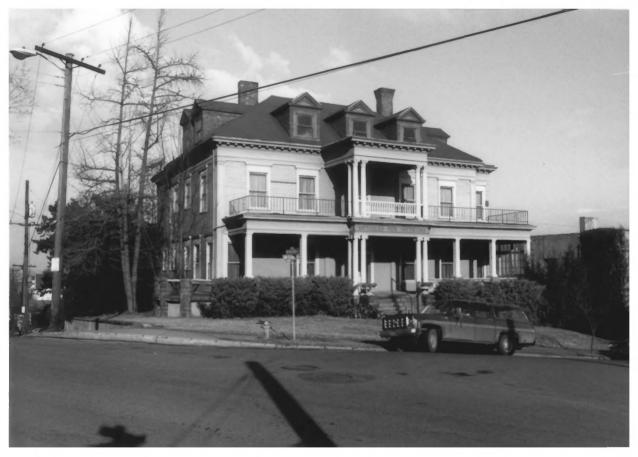

Bates-Seller House

NW Westover Road.

Portland, OR 97209 West and south elevations from intersection of NW Flanders and

Bates-Seller House
2381 NW Flanders St.
Portland, Multnomah Co, Oregon
5 of 5

AUG 29 1979

415 NW 18th Avenue Portland, OR 97209 West and south elevations from intersection of NW Flanders and

Mark D. Whitlow photo, 1979

NW Westover Road.