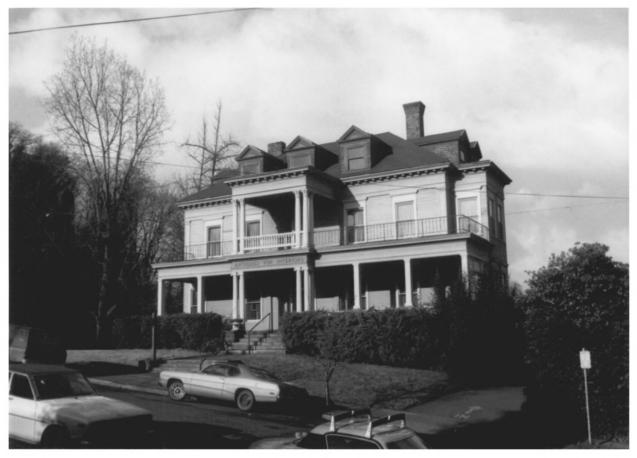

Mark D. Whitlow photo, 1979 415 NW 18th Avenue Portland, OR 97209 South and east elevations.

2381 NW Flanders St. Portland, Multnomah Co, Oregon 4 of 5 AUG 29 1979 Mark D. Whitlow photo, 1979 415 NW 18th Avenue