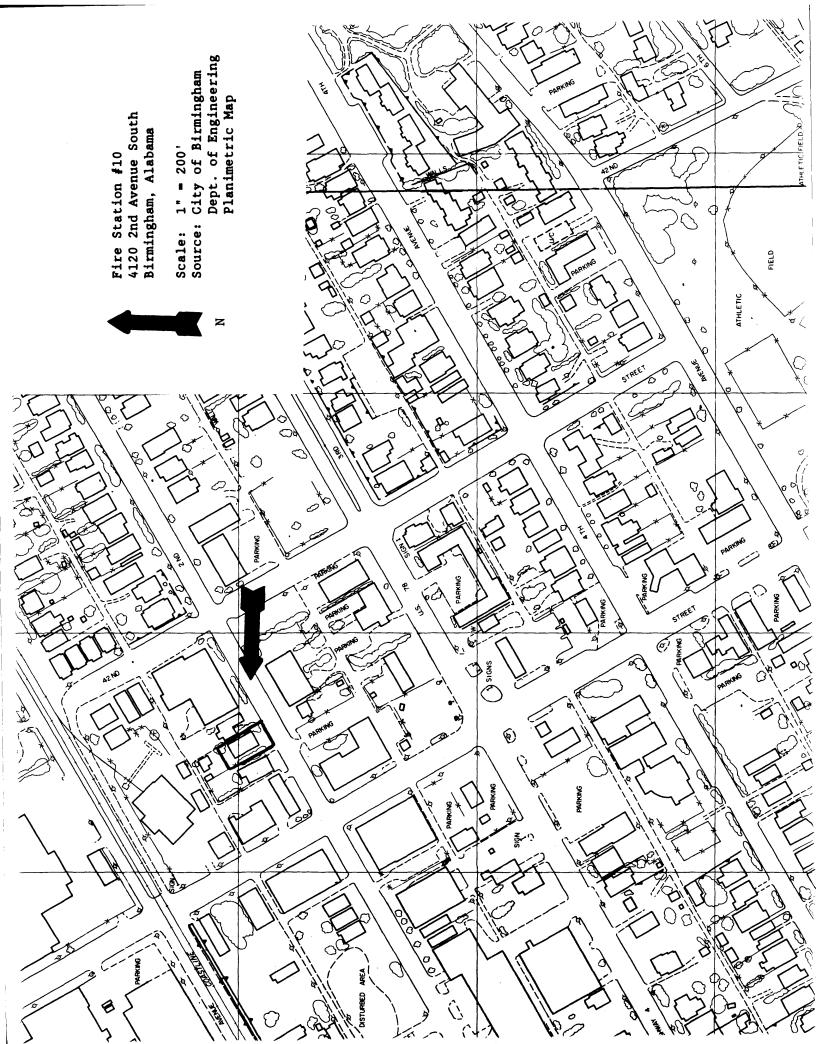

### United States Department of the Interior National Park Service

# National Register of Historic Places Registration Form

NATIONAL REGISTER

This form is for use in nominating or requesting determinations of eligibility for individual properties or districts. See instructions in *Guidelines* for *Completing National Register Forms* (National Register Bulletin 16). Complete each item by marking "x" in the appropriate box or by entering the requested information. If an item does not apply to the property being documented, enter "N/A" for "not applicable." For functions, styles, materials, and areas of significance, enter only the categories and subcategories listed in the instructions. For additional space use continuation sheets (Form 10-900a). Type all entries.