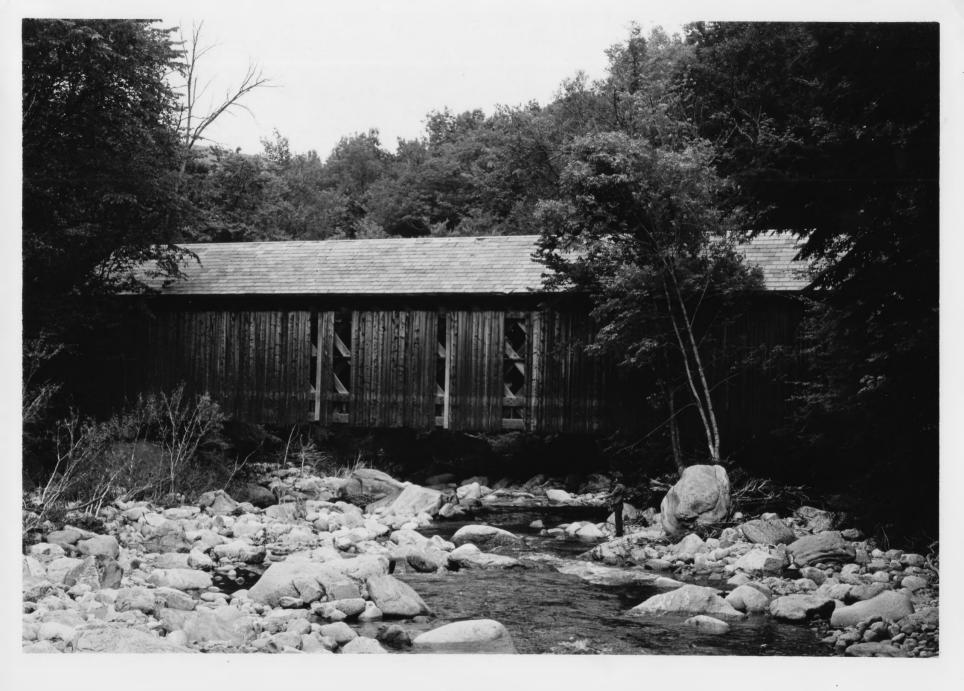

## NATIONAL REGISTER OF HISTORIC PLACES PROPERTY PHOTOGRAPH FORM

(Type all entries - attach to or enclose with photograph)

| 1. NAME                        |                              |                                |
|--------------------------------|------------------------------|--------------------------------|
| COMMON                         | AND/OR HISTORIC              | NUMERIC CODE (Assigned by NPS) |
| Brown Covered Bridge           |                              | JAN 2 1 1974                   |
| 2. LOCATION                    |                              |                                |
| STATE                          | COUNTY                       | TOWN                           |
| Vermont                        | Rutland '                    | Shrewsbury                     |
| STREET AND NUMBER              |                              |                                |
| Town road across Cold R        | liver, 2.9 miles east of     | North Clarendon village        |
| 3. PHOTO REFERENCE             |                              |                                |
| PHOTO CREDIT Hugh H. Henry     | DATE                         | NEGATIVE FILED AT              |
| for Vt. Division of            | MADEY DESIDE OF MISTOR       | Vermont Division of            |
| Historic Sites                 | July 1973                    | Historic Sites                 |
| 4. IDENTIFICATION              |                              |                                |
| DESCRIBE VIEW, DIRECTION, ETC. |                              | 3 3 5                          |
| View of bridge looking         | north.                       | RECEIVED (C)                   |
|                                |                              | NOV 0                          |
|                                |                              | NOV 6 1973                     |
|                                |                              | NATIONAL                       |
|                                | and the second second second | REGIST &                       |
|                                |                              |                                |
|                                |                              | WINDING"                       |
|                                |                              | GPO 932-009                    |