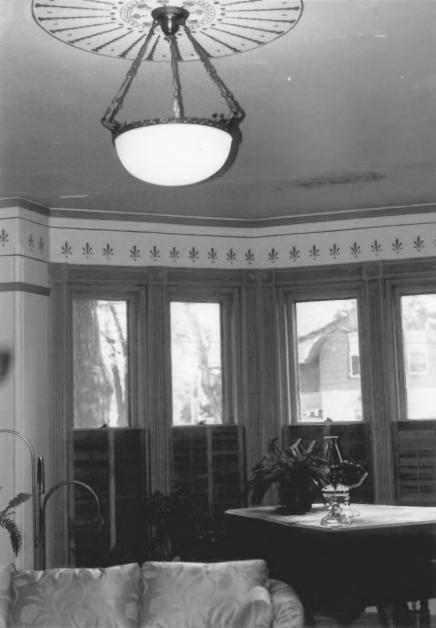

## HENRY PAEPKE HOUSE

Neenah, Winnebago County, Wisconsin Photo by Bill Neer, May 1986 Negative at State Historical Society of Wis. View of interior Photo #4 of 4