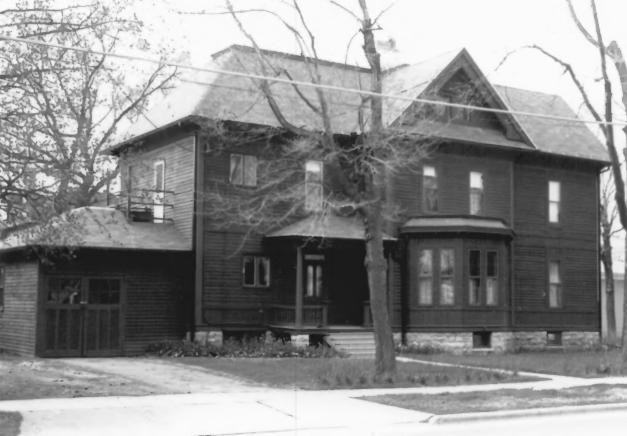

## HENRY PAEPKE HOUSE Neenah, Winnebago County, Wisconsin Photo by Peter Adams, April 1986 Negative at State Historical Society of Wis. View from East Photo #2 of 4