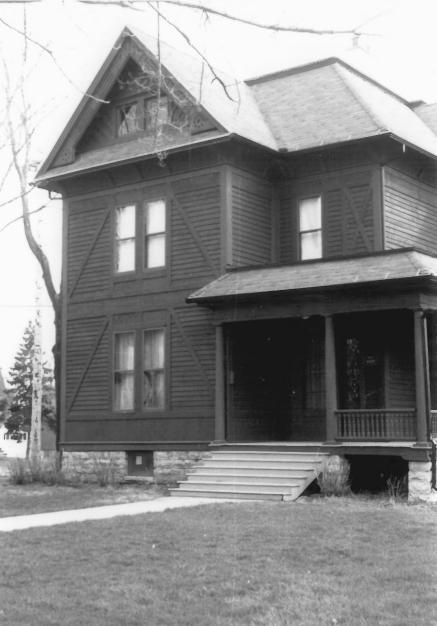

## HENRY PAEPKE HOUSE

Neenah, Winnebago County, Wisconsin Photo by Peter Adams, April 1986 Negative at State Historical Society of Wis. View from North Photo #1 of 4