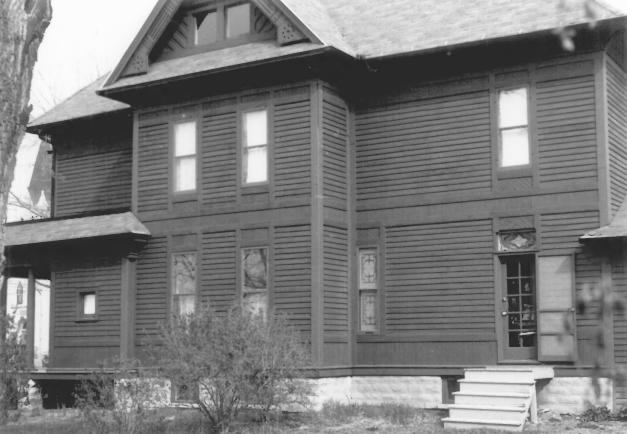

## HENRY PAEPKE HOUSE

Neenah, Winnebago County, Wisconsin Photo by Peter Adams, April 1986 Negative at State Historical Society of Wisc. View from West Photo #3 of 4