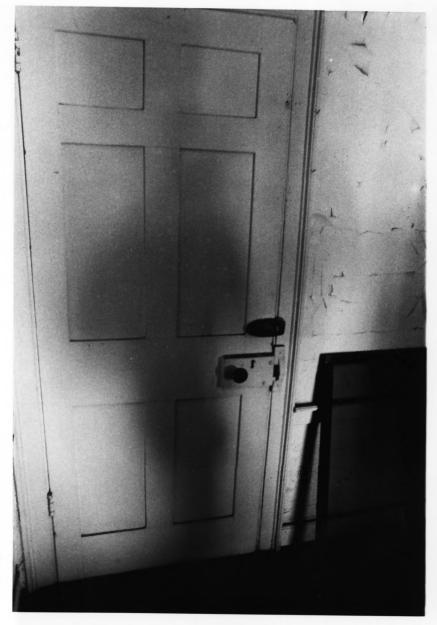

Richard Giles, 1985 (photographer & date made)

H. C. T. C.

(location of negative)

interior door in upstairs front central room, original lock on (view) door.

6

Photo numbe ::

Fitch house

(name of property)