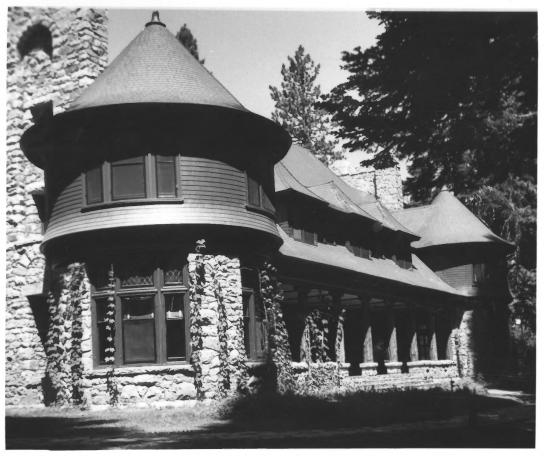

#### PROPERTY PHOTOGRAPH FORM

 $\alpha$ 

Z

SEE

of building.

California
COUNTY
El Dorado
FOR NPS USE ONLY
EMARY SUMBER
DATE

| (Type all entries - attach to or enclose | e with photograph)    | MARY 340 1973                             | DATE |
|------------------------------------------|-----------------------|-------------------------------------------|------|
| NAME                                     |                       |                                           | 1    |
| COMMON: Sugar Pine Point State Park      |                       |                                           |      |
| AND/ORHISTORIC: Ehrman Home              | GI                    | 11118                                     |      |
| LOCATION                                 |                       | D. 4 \\ \ \ \ \ \ \ \ \ \ \ \ \ \ \ \ \ \ |      |
| STREET AND NUMBER:                       | 107                   | TECFILLE                                  |      |
| Highway 89, 3 Miles South of Home        | ewood (3/ No          | N 30 1972                                 |      |
| CITY OR TOWN:                            |                       | 1922                                      |      |
| Near Tahoma, West Side of Lake Ta        | ahoe                  | TIONAL E                                  |      |
| STATE:                                   | CODE COUNTY           | ISTER E                                   | CODE |
| California                               | 06 El Dorego          | ER                                        | 017  |
| HOTO REFERENCE                           | VIS                   | 11=110                                    |      |
| PHOTO CREDIT: Dept. of Parks and Reci    | reation - Welts       | 1111                                      |      |
| DATE OF PHOTO: August 11, 1972           |                       |                                           |      |
| NEGATIVE FILED AT:                       |                       |                                           |      |
| Dept. of Parks and Recreation, Sa        | acramento, California | 95811                                     |      |
| DENTIFICATION                            |                       | ~                                         |      |
| DESCRIBE VIEW, DIRECTION, ETC.           |                       |                                           |      |
| Facade of structure faces east -         | Photo taken of South  | east corner                               |      |

DESCRIBE VIEW, DIRECTION, ETC.

Facade facing Southwest - Photo taken from position South and West of structure.