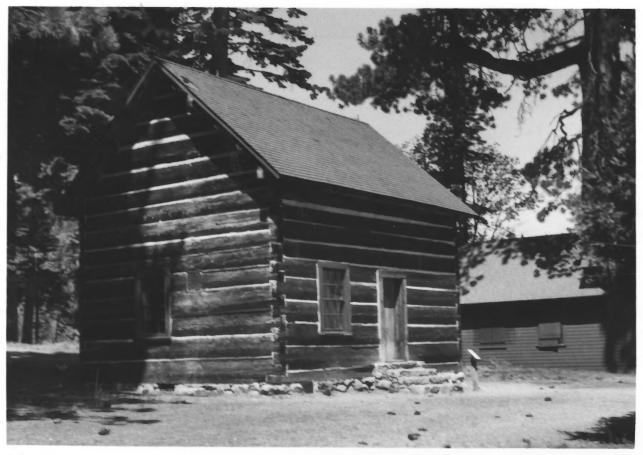

#### PROPERTY PHOTOGRAPH FORM

(Type all entries - attach to or enclose with photograph)

El Dorado
FOR NPS USE ONLY
ENTRY NUMBER DATE

STATE

COUNTY

California

| соммом: Sugar Pine Point State Park              |          |            |                   |    |     |
|--------------------------------------------------|----------|------------|-------------------|----|-----|
| AND/ORHISTORIC: Phipps Cabin - Hellma            | n - Ehr  | man Estate | and the second    |    |     |
| LOCATION                                         |          | - 20       | MILLIA            |    |     |
| Highway 89, 3 Miles South of Homew               | vood     | (6)        | RECEIVED          | 2  |     |
| CITY OR TOWN: Near Tahoma - West Side of Lake Ta | ahoe     | NO NO      | 30 1972           | 10 |     |
| STATE:<br>California                             | CODE C   | El Dorado  | ATIONAL<br>GISTED |    | 017 |
| PHOTO REFERENCE                                  |          |            | TOTER /           | S  |     |
| рното скеріт: Dept. of Parks and Recre           | eation - | - Welts    | 10                | 7  |     |
| DATE OF PHOTO: August 11, 1972                   |          |            |                   |    |     |
| NEGATIVE FILED AT:                               |          |            | ia 95811          |    |     |

DESCRIBE VIEW, DIRECTION, ETC.

 $\alpha$ 

Z

Ш

Cabin faces due East - Photo taken from Southeast of building