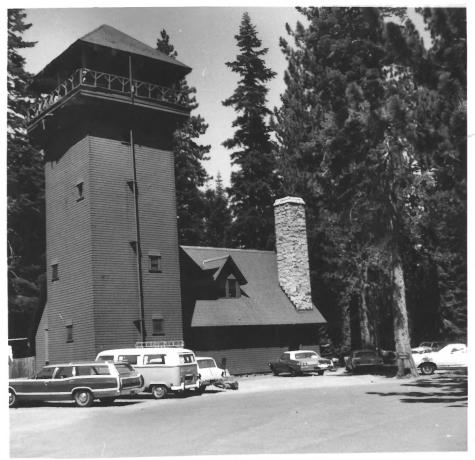

#### PROPERTY PHOTOGRAPH FORM

 $\alpha$ 

direction.

(Type all entries - attach to or enclose with photograph)

| NLY  |
|------|
| DATE |
| 1    |
|      |
|      |

| (Type all entries - attach to or enclose with photograph)                        | MAR 3 0 593         |
|----------------------------------------------------------------------------------|---------------------|
| 1. NAME                                                                          | 1                   |
| COMMON: Sugar Pine Point State Park                                              | Ø 1                 |
| AND/ORHISTORIC: Water Tower and Shop Area - Ehrman Est                           | ate 8               |
| 2. LOCATION                                                                      |                     |
| STREET AND NUMBER:                                                               | RECEIVED            |
| Highway 89, 3 Miles South of Homewood                                            | LECEIVE             |
| CITY OR TOWN:                                                                    | V 30 1972           |
| Near Tahoma - West Side of Lake Tahoe                                            | A=                  |
| STATE: CODE COUNTY P                                                             | CODE                |
| California 06 El Verado                                                          | GISTER CODE 017     |
| 3. PHOTO REFERENCE                                                               |                     |
| рното сверит: Dept. of Parks and Recreation - Welts                              | SITTIS              |
| DATE OF PHOTO: August 11,11972                                                   |                     |
| NEGATIVE FILED AT:                                                               | 10 05911            |
| Dept. of Parks and Recreation, Sacramento, Californ                              | 1a 93011            |
| 4. IDENTIFICATION                                                                |                     |
| DESCRIBE VIEW, DIRECTION, ETC.  Town faces due Foot Photo taken facing West from | m Southeasterly     |
| Tower faces due East - Photo taken facing West fro                               | un pour cheap certh |