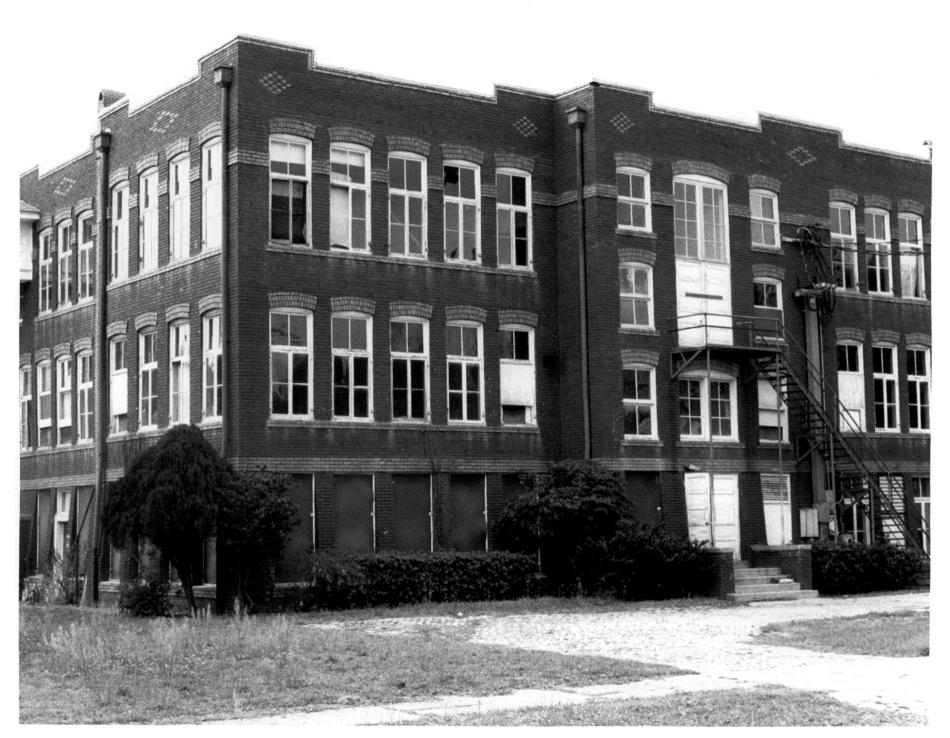

#### FEB 4 1981

- 1. Plant City High School
- North Collins Street, Plant City, Florida (Hillsborough County)
- 3. Mary McCahon
- 4. 1980
- 5. Florida Division of Archives, History and Records Management
- 6. East and North Facades
- 7. Photo Number 4 of 5