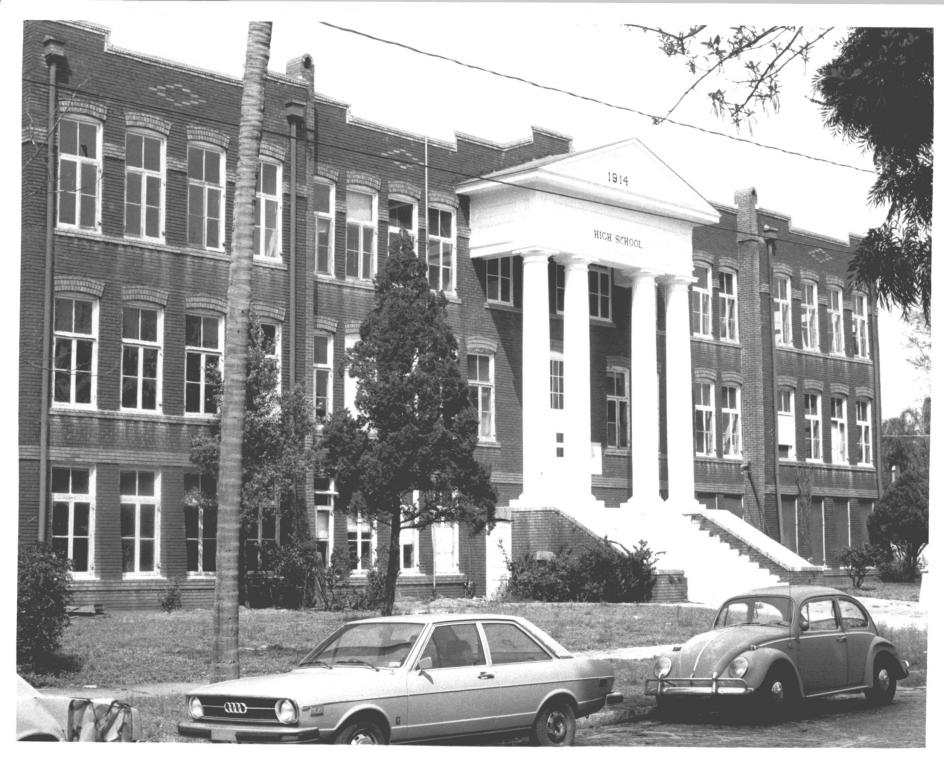

### rEB 4 1981

- 1. Plant City High School
- North Collins Street, Plant City, Florida (Hillsborough County)
- 3. Mary McCahon
- 4. 1980
- 5. Florida Division of Archives, History and Records Management
- 6. East Facade
- 7. Photo Number 1 of 5