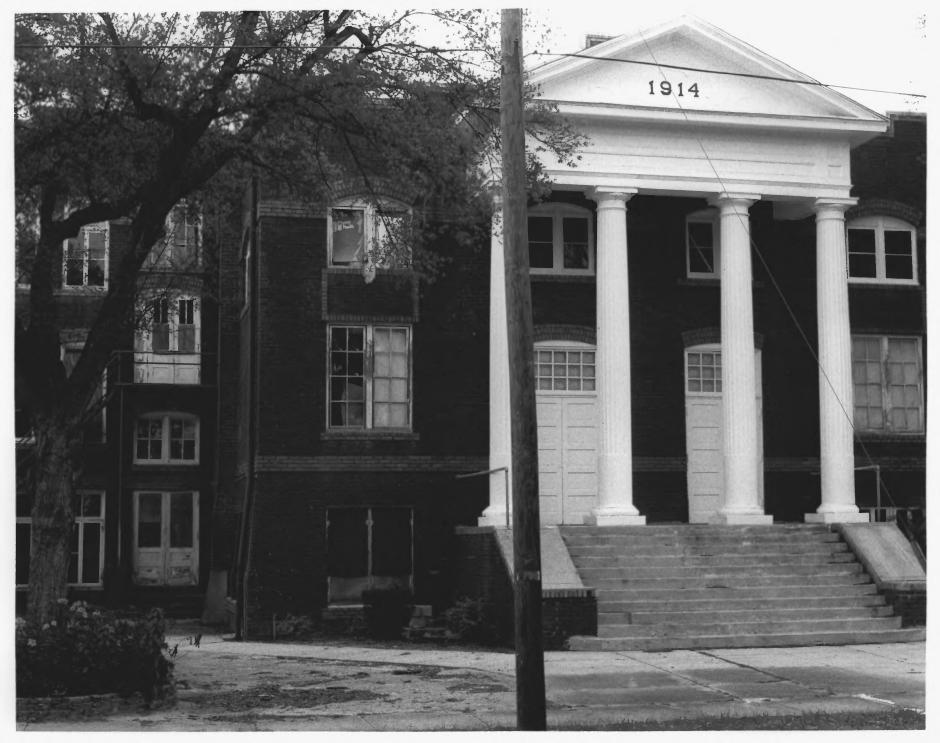

## FEB 4 1981

- 1. Plant City High School
- North Collins Street, Plant City, Florida (Hillsborough County)
- 3. Mary McCahon
- 4. 1980
- 5. Florida Division of Archives, History and Records Management
- 6. West Facade
- 7. Photo Number 3 of 5