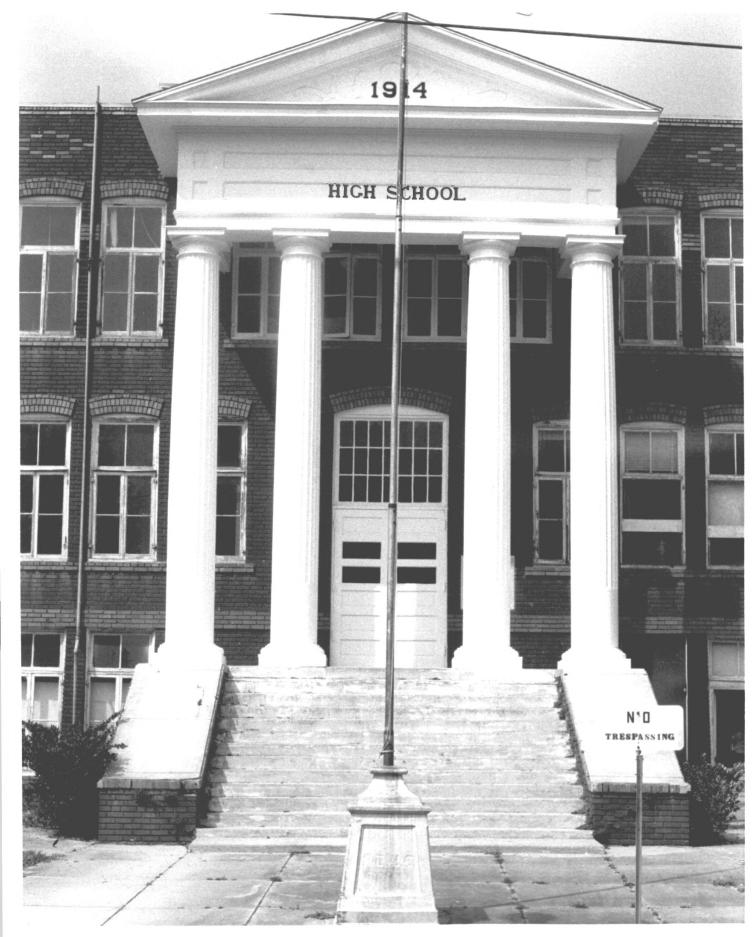

- 1. Plant City High School
- North Collins Street, Plant City, Florida (Hillsborough County)
- 3. Mary McCahon
- 4. 1980
- 5. Florida Division of Archives, History and Records Management
- 6. East Facade
- 7. Photo Number 2 of 5