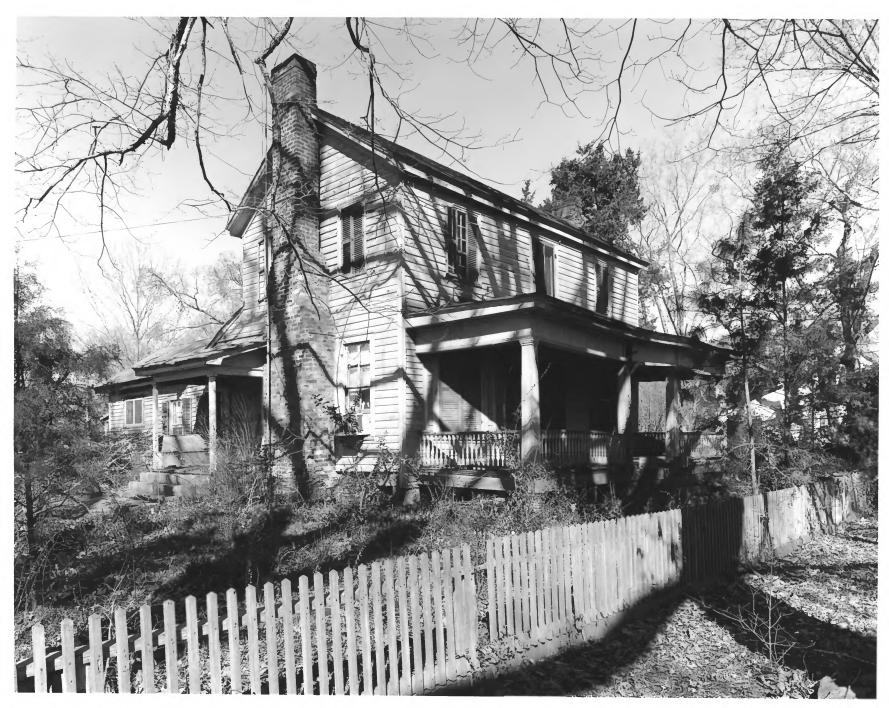

# NATIONAL REGISTER OF HISTORIC PLACES PROPERTY PHOTOGRAPH FORM

(Type all entries - attach to or enclose with photograph)

John Ross House; front facade faces southeast.

Georgia

COUNTY

JONES

FOR NPS USE ONLY

ENTRY NUMBER 1074 DATE

| 1. NAME                                |          |       | SEP 12 DI |      |
|----------------------------------------|----------|-------|-----------|------|
| common: Old Clinton Historic Di        | strict   |       | 21111     |      |
| AND/OR HISTORIC: Old Clinton           |          |       | 1         |      |
| 2. LOCATION                            |          |       | HEFFILED  |      |
| STREET AND NUMBER:                     |          |       | 1 5 1974  | }    |
| Clinton                                |          | o. RE | GISTER    |      |
| Georgia                                |          | Jones | TISTED CO | CODE |
| 3. PHOTO REFERENCE                     | 1 13 1   | Jones | 7.110.5   | 169  |
| рното скеріт: Van J. Martin            |          |       |           |      |
| DATE OF PHOTO: Spring 1974             |          |       |           |      |
| NEGATIVE FILED AT: Dept. of Natural Re | esources |       |           |      |
| 4. IDENTIFICATION                      |          |       |           |      |
| DESCRIBE VIEW, DIRECTION, ETC.         |          |       |           |      |