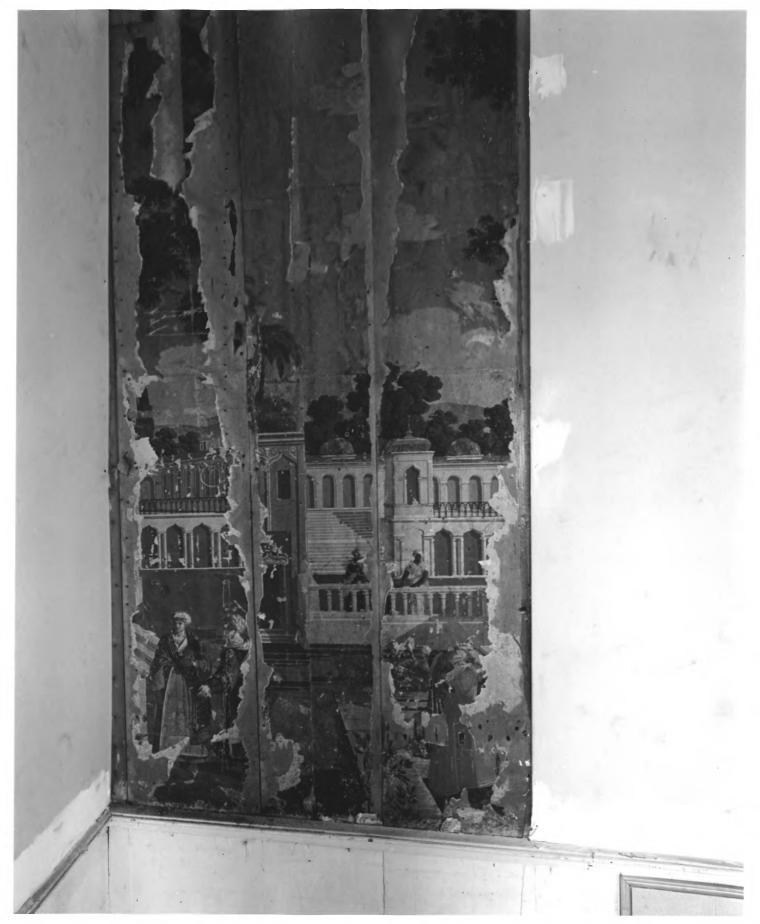

Z

ш

ш

INT: 154-72

UNITED STATES DEPARTMENT OF THE INTERIOR NATIONAL PARK SERVICE

NATIONAL REGISTER OF HISTORIC PLACES

PROPERTY PHOTOGRAPH FORM

panel in left, first floor room.