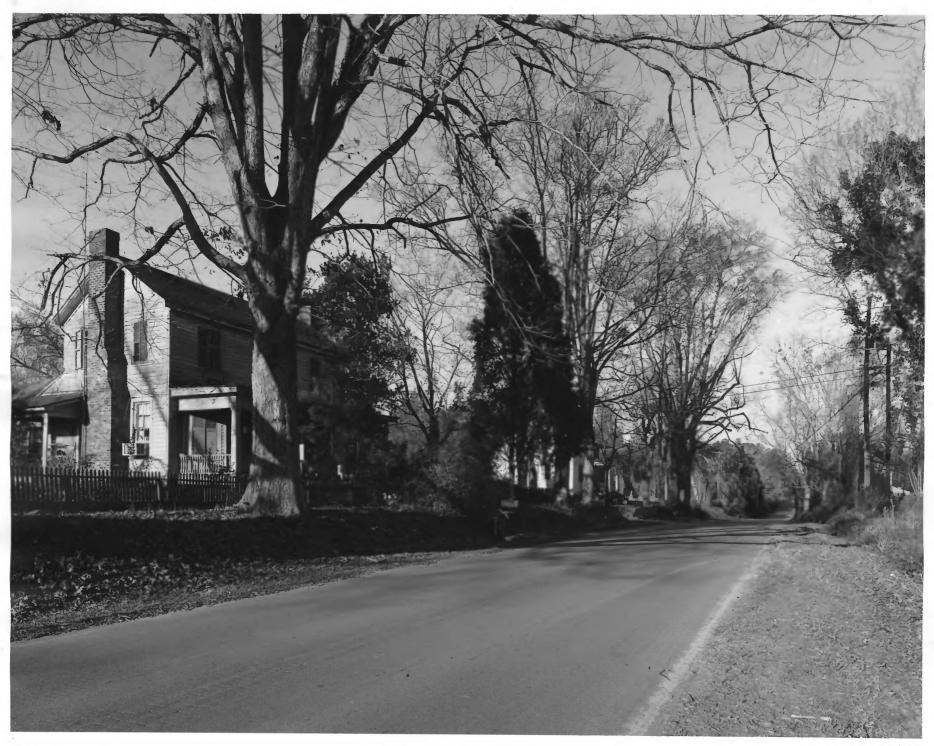

#### NATIONAL REGISTER OF HISTORIC PLACES PROPERTY PHOTOGRAPH FORM

(Type all entries - attach to or enclose with photograph)

STATE Georgia COUNTY Jones FOR NPS USE ONLY ENTRY NUMBER DATE 1974

| 1. NAME                  |                                                              |                     |                           | CEP                                | 12 514                     |
|--------------------------|--------------------------------------------------------------|---------------------|---------------------------|------------------------------------|----------------------------|
| COMMON: Old C            | linton Historic Dist                                         | rict                |                           | 12 117                             | <del></del>                |
| AND/OR HISTORIC:         | Old Clinton                                                  |                     |                           | AFO.                               | <del>'</del>               |
| 2. LOCATION              |                                                              |                     |                           | Y WEWEN                            | <del>\(\frac{1}{2}\)</del> |
| STREET AND NUMBER        | l:                                                           |                     | 9                         | NATIO 1974                         |                            |
| city or town:<br>Clinton | 1                                                            |                     | (                         | NATIONAL<br>REGISTER               |                            |
| state:<br>Georgia        | 1                                                            | 13                  | COUNTY:<br>Jones          | 87711191                           | CODE                       |
| 3. PHOTO REFERENCE       |                                                              | 1 45                | i Jones                   |                                    | 1169                       |
| PHOTO CREDIT:            | Van J. Martin                                                |                     |                           |                                    |                            |
| DATE OF PHOTO:           | Spring 1974                                                  |                     |                           |                                    |                            |
| NEGATIVE FILED AT:       | Department of Na                                             | tural Re            | sources                   |                                    |                            |
| 4 IDENTIFICATION         |                                                              |                     |                           |                                    |                            |
| View of Old and Milling  | RECTION, ETC.<br>  Gray-Macon Highway<br> -Hutchings-Kingman | with Hu<br>House in | tchings-Car<br>background | rr House in ford<br>1; photo taken | eground<br>looking         |

northeast.

☆ U.S. GOVERNMENT PRINTING OFFICE: 1973-729-152/1446 III-I

Z

U

2

SEE

UNITED STATES DEPARTMENT OF THE INTERIOR
NATIONAL PARK SERVICE

NATIONAL REGISTER OF HISTORIC PLACES