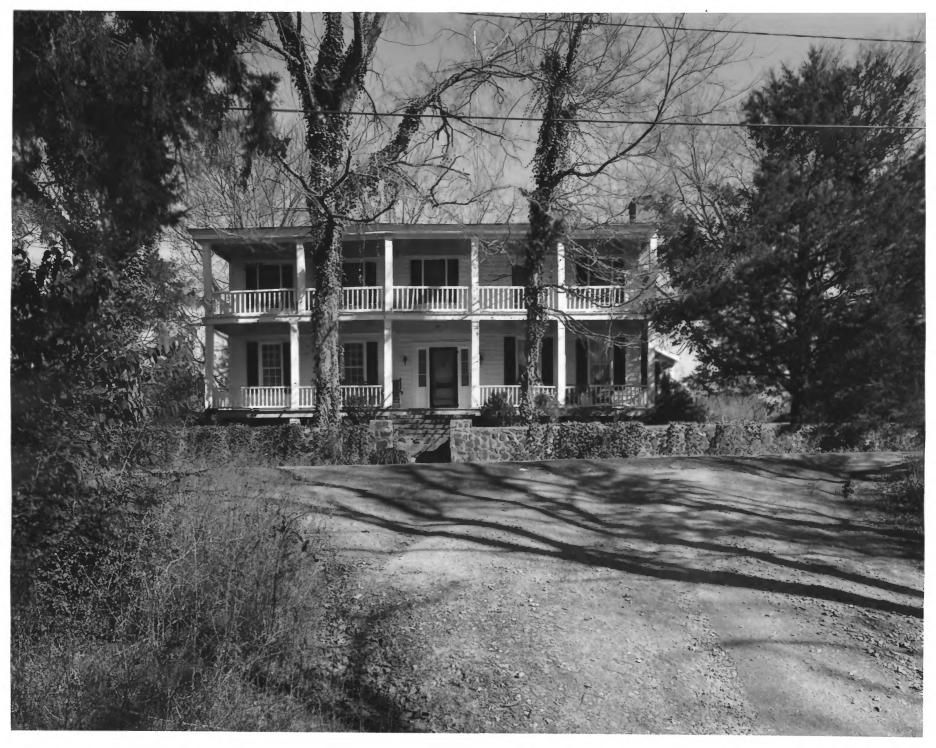

DESCRIBE VIEW, DIRECTION, ETC.

Veew of Southwest facade of Carrington-Iverson-Juhan-Edge House.

#21412