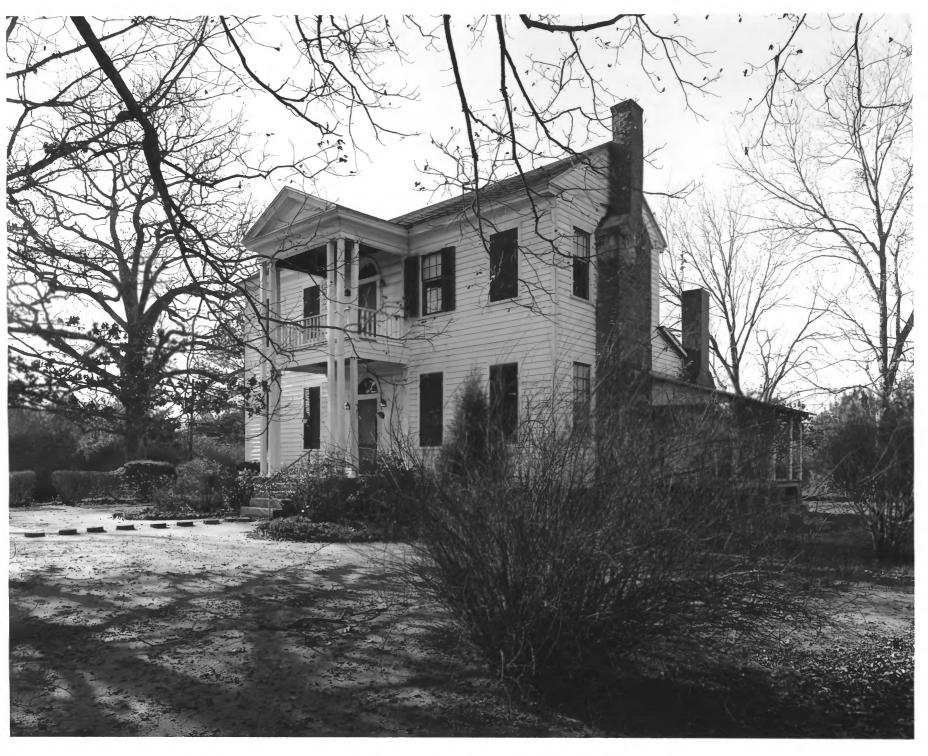

# NATIONAL REGISTER OF HISTORIC PLACES PROPERTY PHOTOGRAPH FORM

(Type all entries - attach to or enclose with photograph)

John Ross House; front facade faces southeast.

Georgia

COUNTY

JONES

FOR NPS USE ONLY