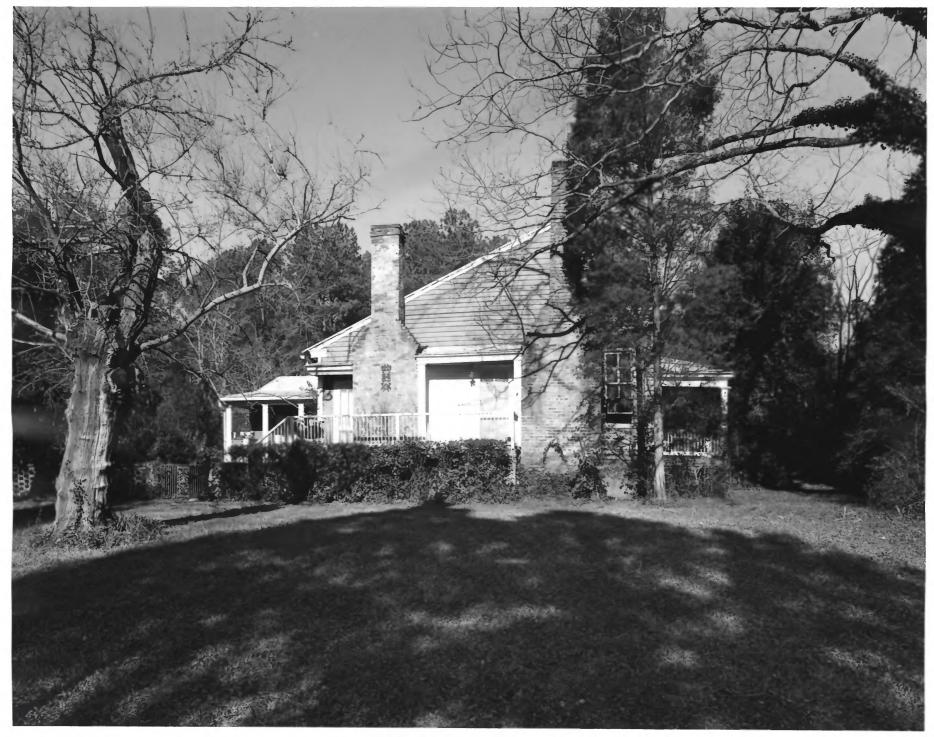

DESCRIBE VIEW, DIRECTION, ETC.

Veew of Southwest facade of Carrington-Iverson-Juhan-Edge House.

#21412