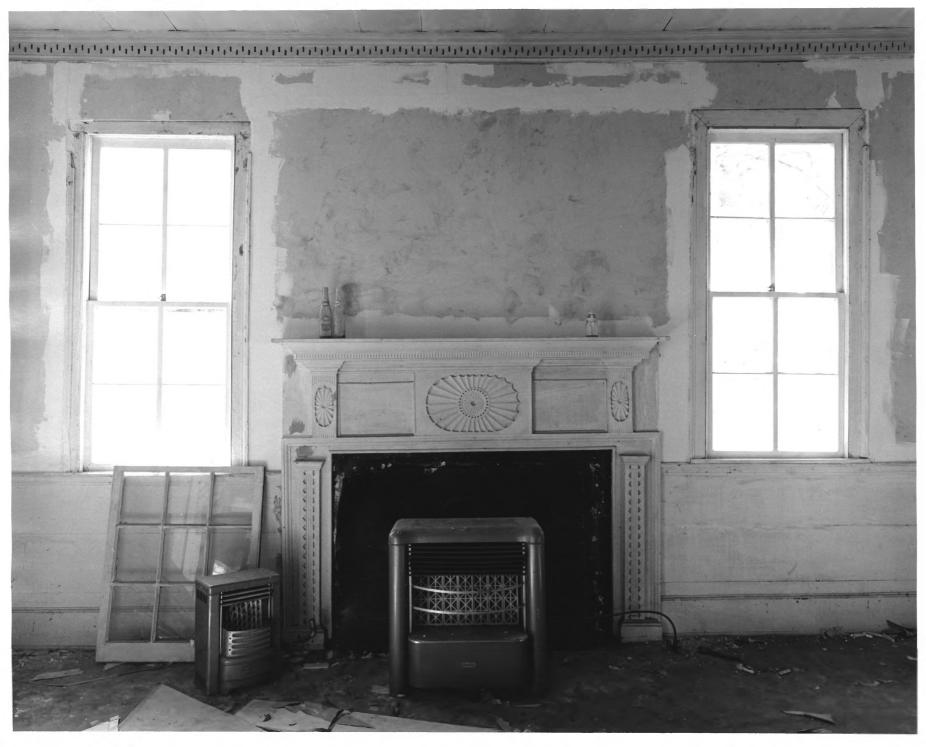

#### PROPERTY PHOTOGRAPH FORM

(Type all entries - attach to or enclose with photograph)

STATE Georgia COUNTY Jones FOR NPS USE ONLY ENTRY NUMBER DATE CED 1 9 1974

|                     |                     |        |                 | SEL TO IA      |                                         |
|---------------------|---------------------|--------|-----------------|----------------|-----------------------------------------|
| 1. NAME             |                     |        |                 |                |                                         |
| COMMON: Old CI      | inton Historic Dist | cict   |                 | 1.0            |                                         |
| AND/OR HISTORIC: 0  | ld Clinton          |        | 1/1/2           | ПП             |                                         |
| 2. LOCATION         |                     |        | ./\S\ \P        | 4 (6)          |                                         |
| STREET AND NUMBER:  |                     |        |                 | CEIVEN         |                                         |
|                     |                     |        | OI JUL          | 1570           |                                         |
| CITY OR TOWN:       |                     |        | Man             | 1974           |                                         |
| Clinton             |                     |        | D RATI          | ONAL           |                                         |
| STATE:              |                     | CODE   | COUNTY          | STEL           | CODE                                    |
| Georgia             |                     | 13     | J6nes 😞         | Cs/            | 169                                     |
| 3. PHOTO REFERENCE  | 2                   |        | ×77,            | ITTO V         |                                         |
| PHOTO CREDIT:       | Van Jones Martin    |        |                 |                |                                         |
| DATE OF PHOTO:      | Spring 1974         |        |                 |                |                                         |
| NEGATIVE FILED AT:  | Department of Natur | cal Re | sources         |                |                                         |
|                     |                     |        |                 |                |                                         |
| 4. IDENTIFICATION   |                     |        |                 |                |                                         |
| DESCRIBE VIEW, DIRE | CTION, ETC.         |        |                 |                | *************************************** |
| Parrish-Hutchi      | ngs-Johnson House;  | inter  | ior photo of ma | intel in left. |                                         |

#11 14 12

first floor room.

S

Z

2

S

SEE

UNITED STATES DEPARTMENT OF THE INTERIOR
NATIONAL PARK SERVICE