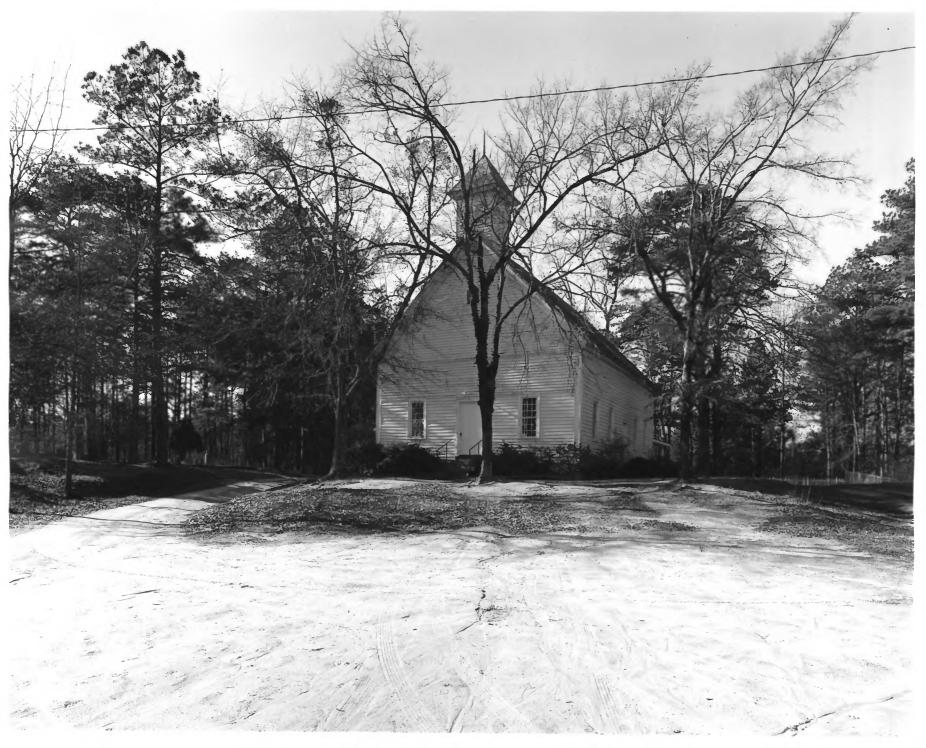

DESCRIBE VIEW, DIRECTION, ETC. Clinton Methodist Church; front facade of church facing southeast.

PROPERTY OF THE NAT

| Form  | No. | 10-301a |
|-------|-----|---------|
| (7/72 | )   |         |