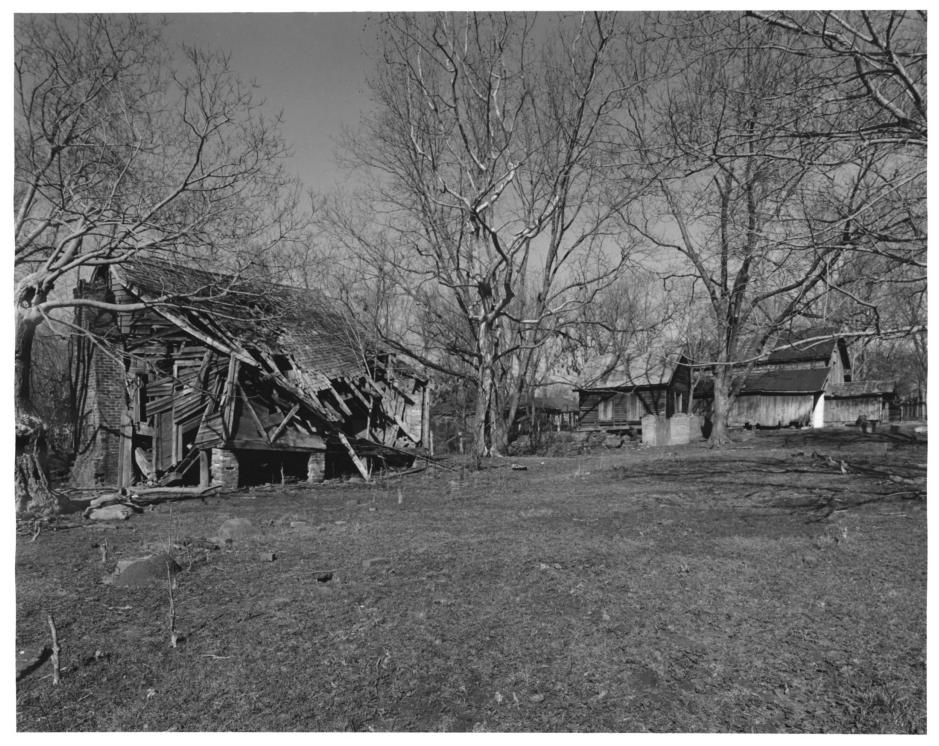

(Type all entries - attach to or enclose with photograph)

PROPERTY PHOTOGRAPH FORM

Georgia
COUNTY

Jones

FOR NPS USE ONLY

CFP 1 2 1974 DATE

|                                       | •         | 0 1 /   | SEP 12 13/        | 1    |
|---------------------------------------|-----------|---------|-------------------|------|
| 1. NAME                               |           |         | ALLIAN.           |      |
| common: Old Clinton Historic Di       | strict    |         | No. 1             |      |
| AND/OR HISTORIC: Old Clinton          |           |         | Dra-              |      |
| 2. LOCATION                           |           |         | S UFCEINED XX     |      |
| STREET AND NUMBER:                    | *1        | , mar   | JUL 1 5 1974      |      |
| Clinton                               |           |         | NATIONAL REGISTER |      |
| STATE:                                | CODE      | COUNTY: |                   | CODE |
| Georgia                               | 13        | Jones   | GITTITO .         | 169  |
| 3. PHOTO REFERENCE                    |           |         |                   | 1    |
| PHOTO CREDIT: Van J. Martin           |           |         |                   |      |
| DATE OF PHOTO: Spring 1974            |           |         |                   |      |
| NEGATIVE FILED A Department of Natura | 1 Resourc | es      |                   |      |
| 4 IDENTIFICATION                      |           |         |                   |      |
| DESCRIBE VIEW, DIRECTION, ETC.        |           |         | 100               |      |
| Rear view of McCarthy-Pope Hous       | e; photo  | taken 1 | ooking north      |      |