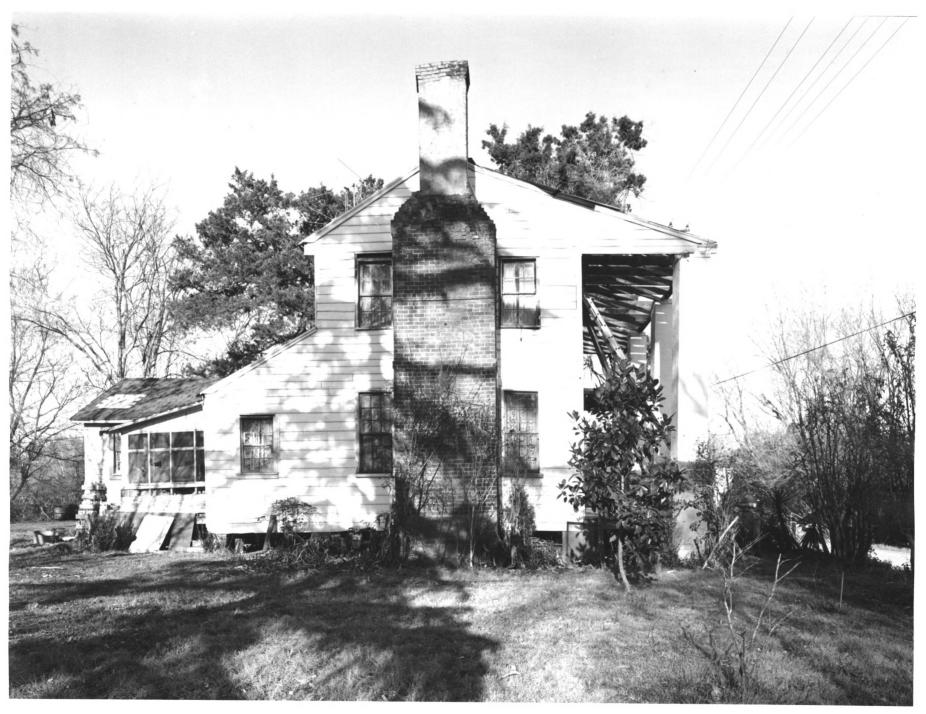

#6 # 10

Ш

Gravel road, viewed from Lockett-Hamilton House; photo taken looking southwest.

DDODLDTV OF THE MATTER AFFISTER

S

œ

ш ш

UNITED STATES DEPARTMENT OF THE INTERIOR NATIONAL PARK SERVICE