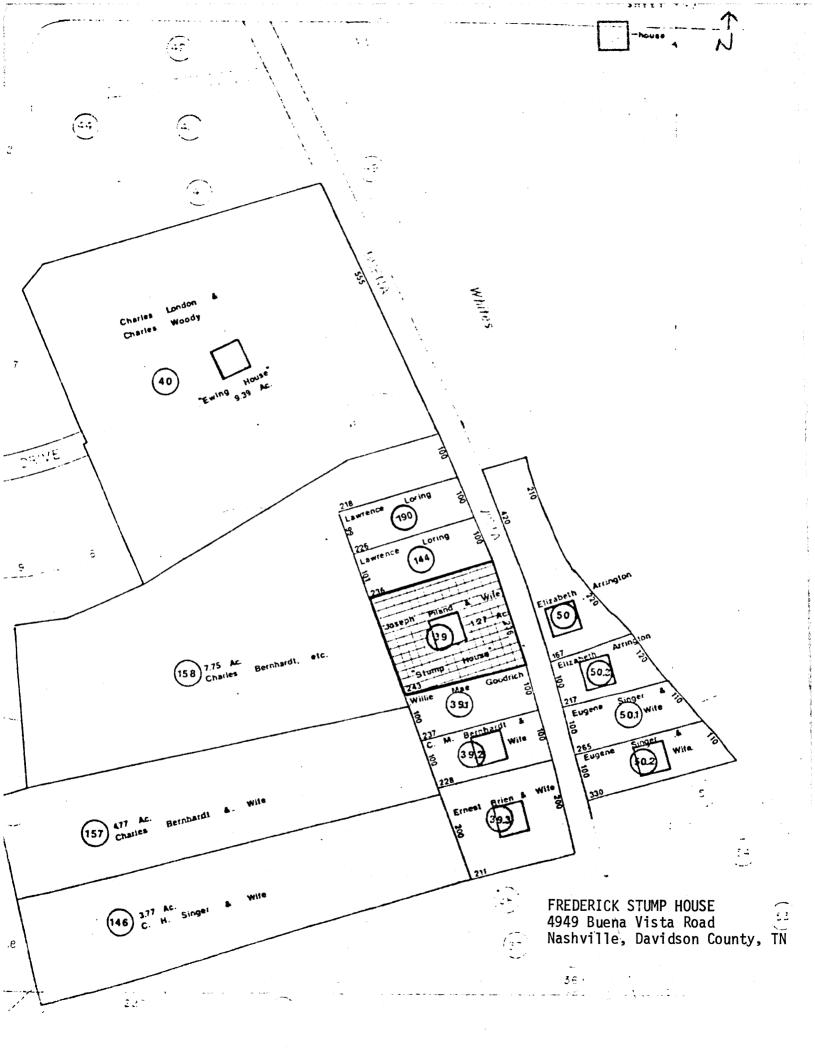

| 7. DESCRIPTION                                                                                                                                                                                     |                                                                                                                                                                                                                                                                                                                                                                                                                                                                                                                                                                                 |  |  |  |  |  |
|----------------------------------------------------------------------------------------------------------------------------------------------------------------------------------------------------|---------------------------------------------------------------------------------------------------------------------------------------------------------------------------------------------------------------------------------------------------------------------------------------------------------------------------------------------------------------------------------------------------------------------------------------------------------------------------------------------------------------------------------------------------------------------------------|--|--|--|--|--|
|                                                                                                                                                                                                    | (Check One)                                                                                                                                                                                                                                                                                                                                                                                                                                                                                                                                                                     |  |  |  |  |  |
| CONDITION                                                                                                                                                                                          | X Excellent Good Fair Deteriorated Ruins Unexposed                                                                                                                                                                                                                                                                                                                                                                                                                                                                                                                              |  |  |  |  |  |
|                                                                                                                                                                                                    | (Check One)     (Check One)       X Altered     Unaltered     X Moved     Original Site                                                                                                                                                                                                                                                                                                                                                                                                                                                                                         |  |  |  |  |  |
| DESCRIBE THE PE                                                                                                                                                                                    | X     Altered     X     Moved     Original Site       RESENT AND ORIGINAL ( <i>if known</i> ) PHYSICAL APPEARANCE                                                                                                                                                                                                                                                                                                                                                                                                                                                               |  |  |  |  |  |
|                                                                                                                                                                                                    |                                                                                                                                                                                                                                                                                                                                                                                                                                                                                                                                                                                 |  |  |  |  |  |
| total of<br>The desi<br>in this<br>dogtrot,<br>kitchen<br>open por                                                                                                                                 | derick Stump House, constructed of red cedar logs, has a<br>E eight rooms, five down and three on the second level.<br>Ign of the home is similar to many of those constructed<br>period. On either side of the entry hall, originally a<br>are parlors. At the rear of the first floor is a large<br>or keeping room. Adjacent to the kitchen was a large<br>ech. On the second level were three sleeping rooms.                                                                                                                                                               |  |  |  |  |  |
| The original interior walls are the same as the exterior, red<br>cedar logs. The floors are wide planks of walnut. There are<br>fireplaces in every room with walnut mantels in the large parlors. |                                                                                                                                                                                                                                                                                                                                                                                                                                                                                                                                                                                 |  |  |  |  |  |
| main por                                                                                                                                                                                           | kely that the kitchen was not originally attached to the<br>tion of the house. It has a large stone fireplace which<br>bably used for cooking.                                                                                                                                                                                                                                                                                                                                                                                                                                  |  |  |  |  |  |
| are evid<br>Vista Pi<br>road to<br>the mode<br>plumbing<br>have enc<br>all the                                                                                                                     | the improvements to this house are not documented but most<br>lent. The house originally was directly on the Buena<br>ke but was moved back approximately 100 feet to allow the<br>be widened. The present owners have installed most of<br>ern conveniences, in particular central heating, electricity,<br>g, and modern kitchen facilities. In addition, the Pilands<br>elosed the open porch into a modern style family room. In<br>rooms of the first level they installed modern wood panelling.<br>entry hall and kitchen they covered the original floors with<br>tile. |  |  |  |  |  |
| cover th<br>has been                                                                                                                                                                               | way was built or revised to the second level. Here carpets<br>the original floors in two rooms and, in the third, the floor<br>to painted with a brown paint. Two modern bathrooms have<br>led to the house. Presently the house appears to be in                                                                                                                                                                                                                                                                                                                               |  |  |  |  |  |
|                                                                                                                                                                                                    |                                                                                                                                                                                                                                                                                                                                                                                                                                                                                                                                                                                 |  |  |  |  |  |