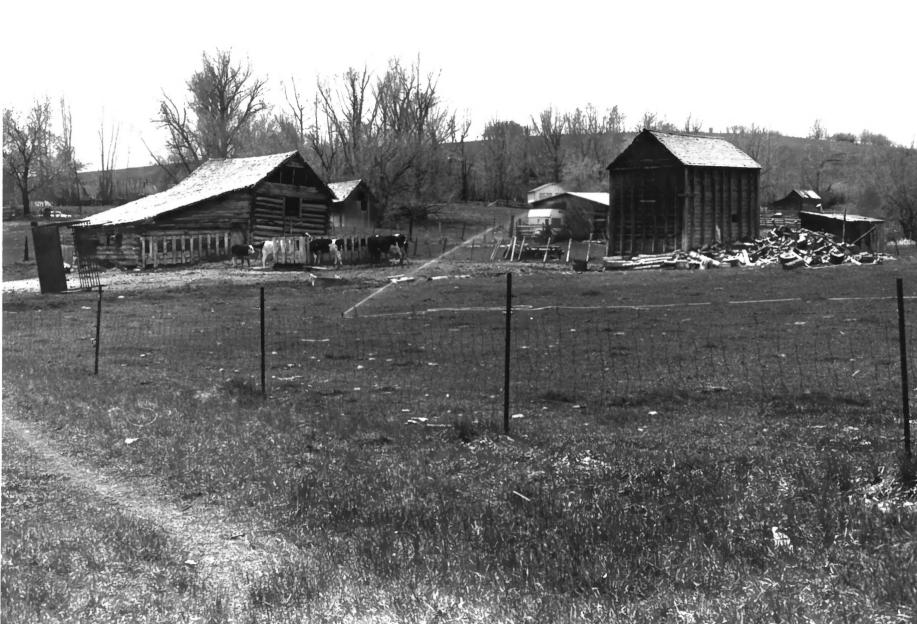

Photographer: Patricia Wright

View from north

May, 1979

Photograph 1 of 2

Historic Resources of Paris (Partial Inventory: Architecture) Grimmett-Haddock outbuildings, site #55 North First West, Paris, Bear Lake County, Idaho

Photographer: Patricia Wright May, 1979

Negative on file at: Idaho State Historical Society Boise, Idaho

View from northeast

Photograph 2 of 2