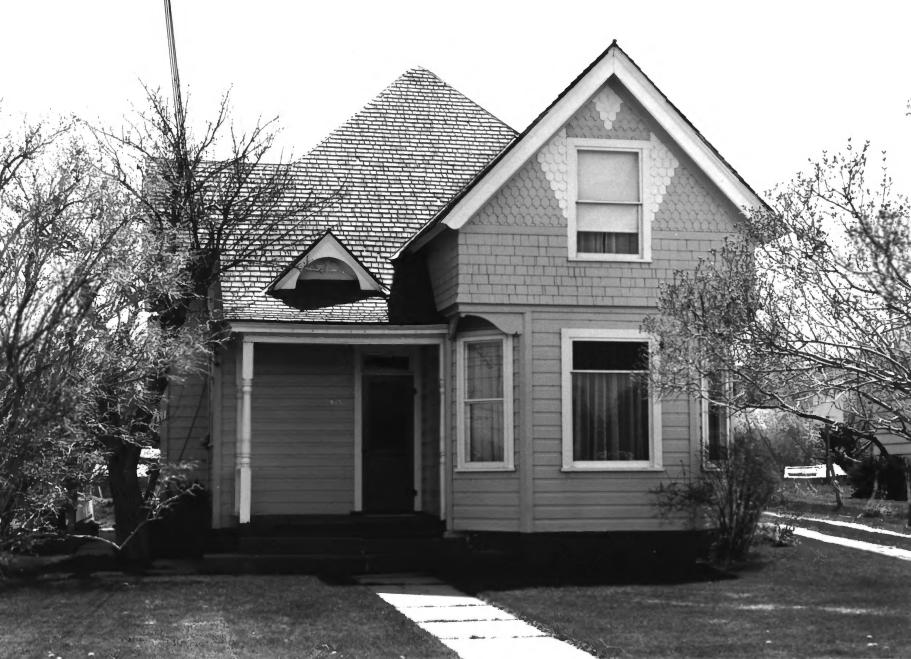

Historic Resources of Paris (Partial Inventory:
Architecture)

John Grimmett, Jr. house, site #55

135 West Second Street North,
Paris, Bear Lake County, Idaho

Negative on file at: Idaho State Historical Society Boise, Idaho

Photographer: Patricia Wright

View from north

May, 1979

Photograph 1 of 2

Historic Resources of Paris (Partial Inventory: Architecture) Grimmett-Haddock outbuildings, site #55 North First West, Paris, Bear Lake County, Idaho