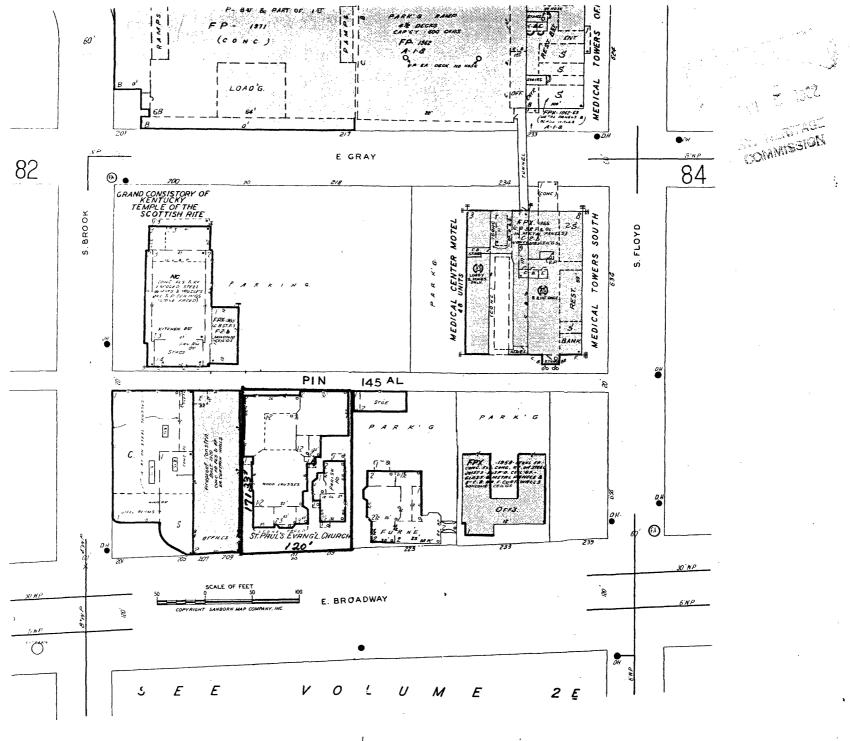

|                                                                                                                        | HICAL DATA                                                                                      |                            |                          |           |  |
|------------------------------------------------------------------------------------------------------------------------|-------------------------------------------------------------------------------------------------|----------------------------|--------------------------|-----------|--|
| ACREAGE OF NON                                                                                                         | IINATED PROPERTY less than                                                                      | one acre                   |                          |           |  |
| QUADRANGLE N<br>UTM REFEREN                                                                                            | AME Louisville West                                                                             | <u> </u>                   | QUADRANGLE SCALE         | 1:24,000  |  |
| A[1,6] [6]                                                                                                             | 0.9 3,1,0   4,2 3,3 6,3<br>TING NORTHING                                                        |                            | EASTING NOR              | THING     |  |
| EL                                                                                                                     |                                                                                                 | r Flil                     | Liller Li                |           |  |
| GLL                                                                                                                    | 1111111111                                                                                      | HLL                        | <u> </u>                 | <u> </u>  |  |
| VERBAL BOUN                                                                                                            | DARY DESCRIPTION                                                                                |                            |                          |           |  |
| Block 16G                                                                                                              | Lot 2. See Map 2.                                                                               |                            | by year                  |           |  |
| LIST ALL                                                                                                               | STATES AND COUNTIES FOR PR                                                                      | OPERTIES OVERLAPPIN        | NG STATE OR COUNTY BO    | DUNDARIES |  |
| 07.7-                                                                                                                  |                                                                                                 |                            |                          |           |  |
| STATE                                                                                                                  | CODE                                                                                            | COUNTY                     |                          | CODE      |  |
| STATE                                                                                                                  | CODE                                                                                            | COUNTY                     |                          | CODE      |  |
| 11 FORM PR                                                                                                             | EPARED BY  M. A. Allgeier, Resear                                                               | cher                       |                          |           |  |
| ORGANIZATION                                                                                                           | Louisville Landmarks (                                                                          | ommission                  | October 30, 19           | 80        |  |
| STREET & NUMBER                                                                                                        | 727 W. Main St                                                                                  | awan balani iku            | TELEPHONE<br>502-587-350 | 1         |  |
| CITY OR TOWN                                                                                                           | Louisville                                                                                      |                            | state<br>Kentucky 40     | 202       |  |
| 12 STATE HISTORIC PRESERVATION OFFICER CERTIFICATION  THE EVALUATED SIGNIFICANCE OF THIS PROPERTY WITHIN THE STATE IS: |                                                                                                 |                            |                          |           |  |
| NATI                                                                                                                   | ONAL                                                                                            | STATE                      | local X_                 |           |  |
| hereby nominate th                                                                                                     | tate Historic Preservation Officer for inclusion in the Na res set forth by the National Park S | tional Register and certif |                          |           |  |
| STATE HISTORIC PR                                                                                                      | ESERVATION OFFICER SIGNATURE                                                                    | hue armsti                 | my Thompson              | ~         |  |
| TITLE                                                                                                                  | 5                                                                                               | .H.P.O.                    | DATE                     | -6-82     |  |
| FOR NPS USE ONLY<br>I HEREBY CERTII                                                                                    | Y THAT THIS PROPERTY IS INC                                                                     | UDED IN THE NATIONA        | KL REGISTER              |           |  |
| 1 - WUU                                                                                                                | an H. Bravnan                                                                                   | 7                          | DATE 2                   | 25.82     |  |
| ATTEST: KEEP IR OF                                                                                                     | THE NATIONAL REGISTER                                                                           |                            | DATE 2/                  | 25/82     |  |
| CHIEF OF RE                                                                                                            | GISTRATION                                                                                      |                            | -                        | 70 0      |  |
|                                                                                                                        |                                                                                                 |                            |                          |           |  |

\_\_\_\_

St. Paul's Evangelical Church 213 E. Broadway Louisville, Jefferson Co., KY Samborn Map 1974 Samborn Map Com; Pelham NY

MAP 2

Nominated area shown in red.