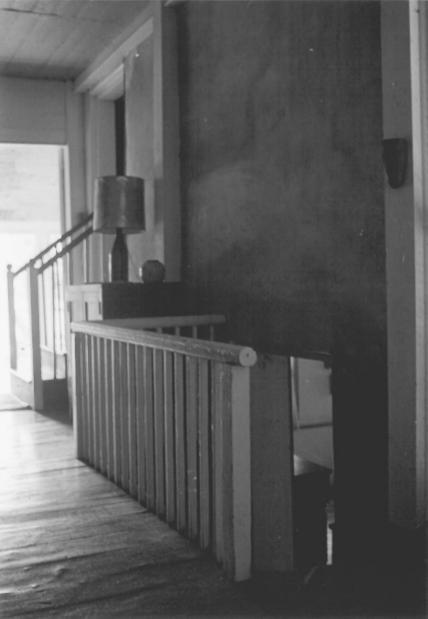

#5

West elevation old house

Ellen Mertins, 1982 Alabama Historical Commission

Interior - upstairs old house

Interior - upstairs old
Photo Number: #6

Alabama Historical Commission

Interior - ell connector between old & maid house