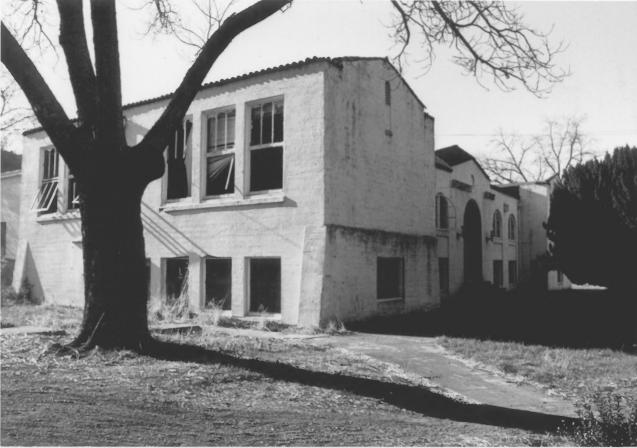

Geyserville Union (High) School JUN 2-1 1979 Photographer: Andrew Beckerman negative: Beckerman of Kemp and Kemp, Berkeley 1502 Walnut St., Suite E December 16, 1978 Northeast corner Photo #1 OCT 24 1979