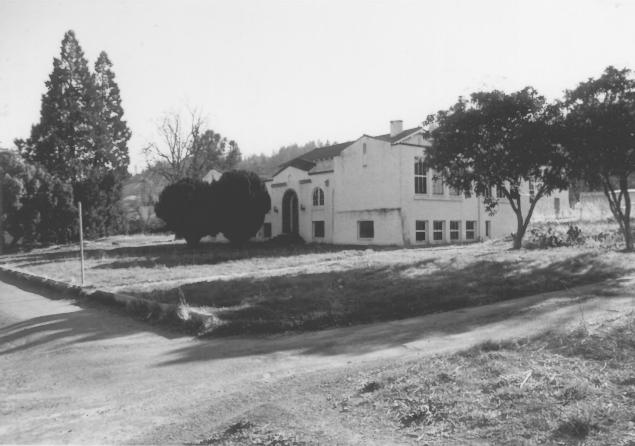

Geyserville Union (High) School JUN 2 1 1979 Geyserville, California Photographer: Andrew Beckerman negative: Beckerman of Kemp and Kemp, Berkeley 1502 Walnut St. . Suite E. December 16, 1978 Northwest corner facing southwest Photo