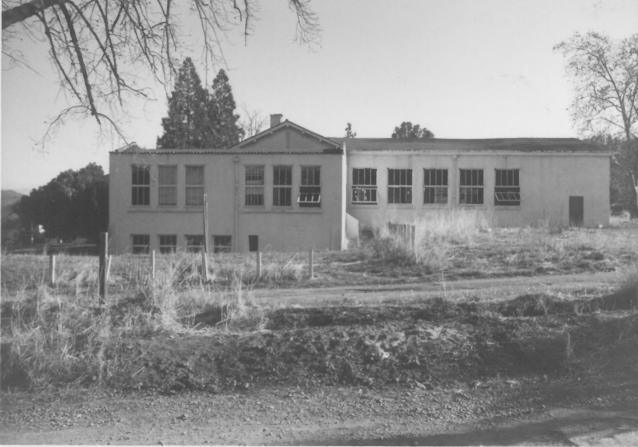

Geyserville Union (High) School Geyserville, California JUN 2 1 1979 Andrew Beckerman Photographer negative: Beckerman of Kemp and Kemp, Berkeley 1502 Walnut St., Suite E Northwest elevation facing south Photo #4 December 16. 1978