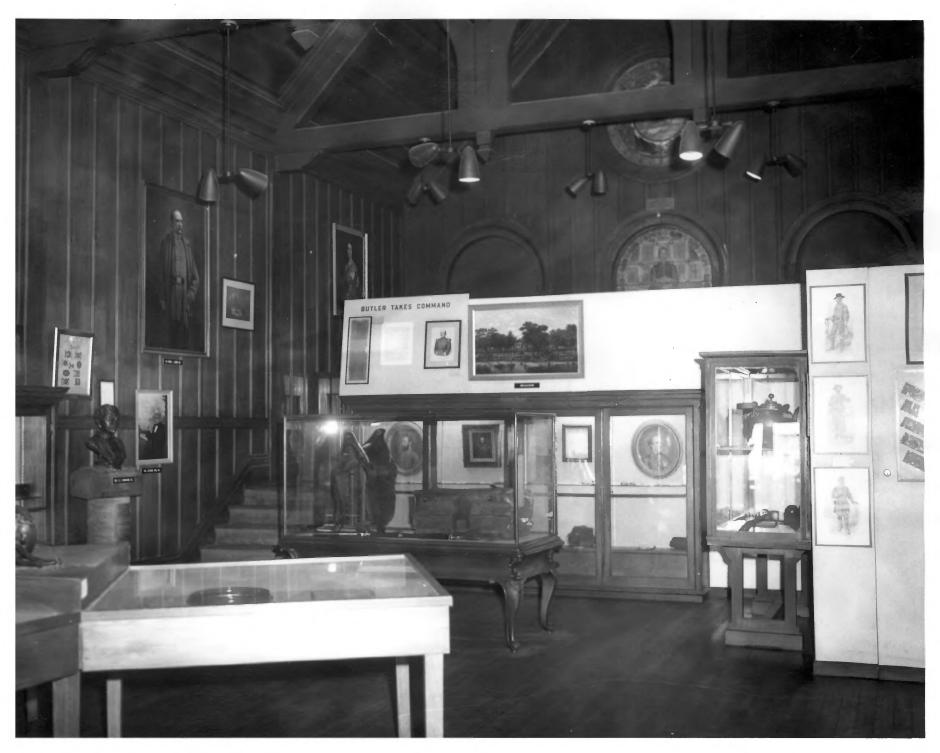

DESCRIBE VIEW, DIRECTION, ETC.

4 - Midway of Main Hall, Confederate Memorial Hall, looking towards the rail and the Jefferson Davis room.

FORM 10-301 A (6/72)