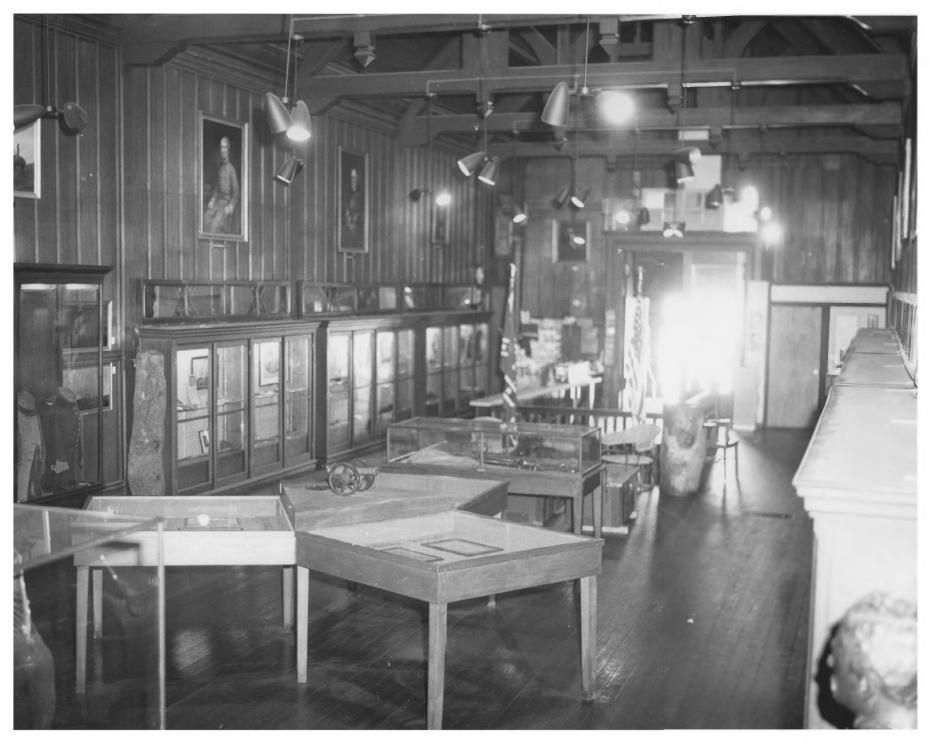

3 - Inside main hall of Confederate Memorial Hall looking towards rear from the front entrance.