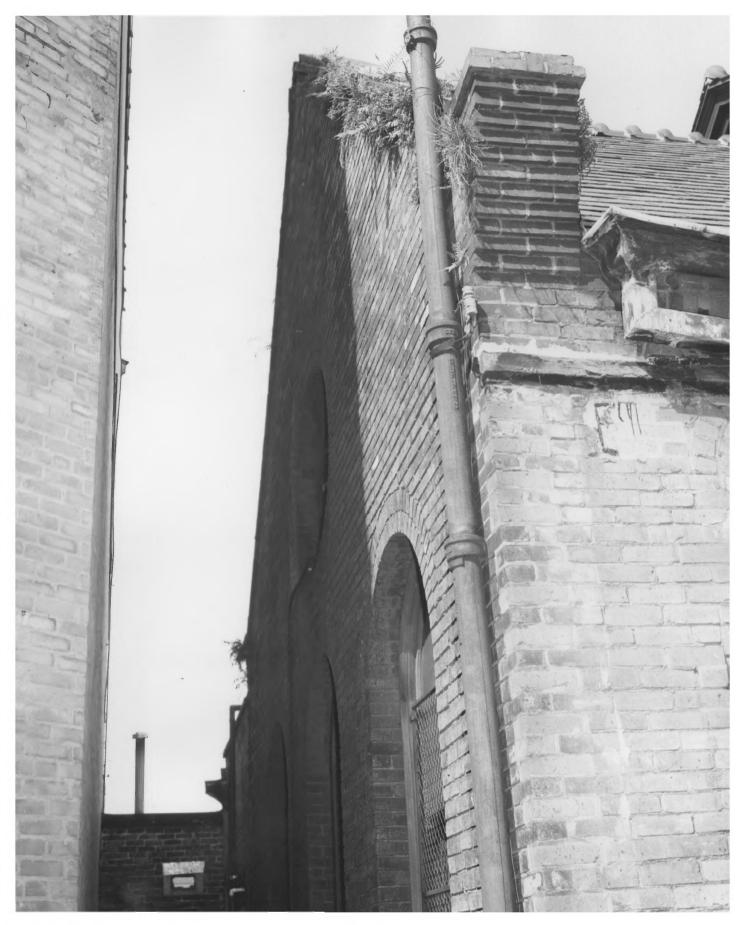

|
| 929 Camp Street, New (     | Orleans, La. 70130                    | Jul 23 1979                                 |
| 3. PHOTO REFERENCE         |                                       | O PATION S                                  |
| PHOTO CREDIT               | DATE                                  | NEGATIVE FILED AT EGIST                     |
| Robert Johnson             | April 12, 1973                        | Confederate Museum                          |
| 4. IDENTIFICATION          | ,                                     | 18                                          |
| DESCRIPE WEW DIRECTION ETC |                                       |                                             |

7 - Side annex Confederate Memorial Hall looking from rear to front.



#### UNITED STATES DEPARTMENT OF THE INTERIOR NATIONAL PARK SERVICE

# NATIONAL REGISTER OF HISTORIC PLACES PROPERTY PHOTOGRAPH FORM

(Type all entries - attach to or enclose with photograph)

| 1. NAME                     |                      |