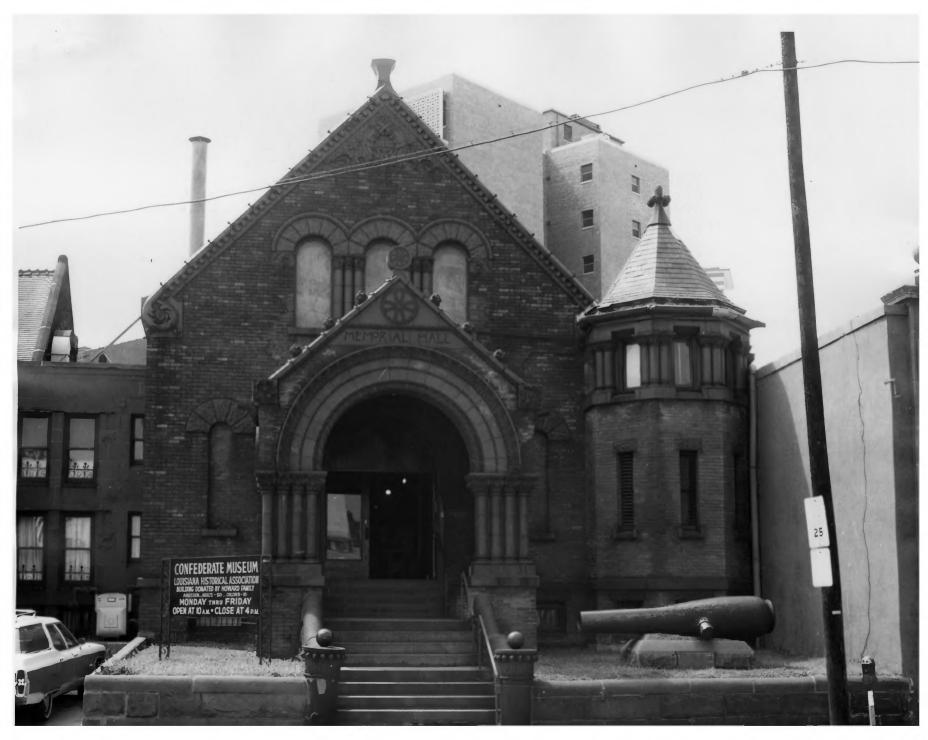

#### NATIONAL REGISTER OF HISTORIC PLACES PROPERTY PHOTOGRAPH FORM

| (Type all entries - attach to or enclose with photograph)    |                          |                                          |
|--------------------------------------------------------------|--------------------------|------------------------------------------|
| 1. NAME                                                      |                          |                                          |
| соммон                                                       | AND/OR HISTORIC          | NUMERIC CODE (Assigned by NPS)           |
| Confederate Museum                                           | Confederate Memorial Hal | 1 JUN <sup>1</sup> 1 1975                |
| 2. LOCATION                                                  |                          |                                          |
| Louisiana                                                    | Orleans Parish           | New Orleans                              |
| STREET AND NUMBER                                            |                          |                                          |
| 929 Camp Street, New Orl                                     | eans, La. 70130          |                                          |
| 3. PHOTO REFERENCE                                           |                          |                                          |
| PHOTO CREDIT                                                 | DATE                     | NEGATIVE FILED AT                        |
| Robert Johnson                                               | April 12, 1973           | Confederate Museum                       |
| 4. IDENTIFICATION                                            |                          | (100.1)                                  |
| 1- Front view of Confede<br>929 Camp St.<br>New Orleans, La. | erate Hall               | RECEIVED  JUL 2 3 1973  NATIONAL REGISTE |