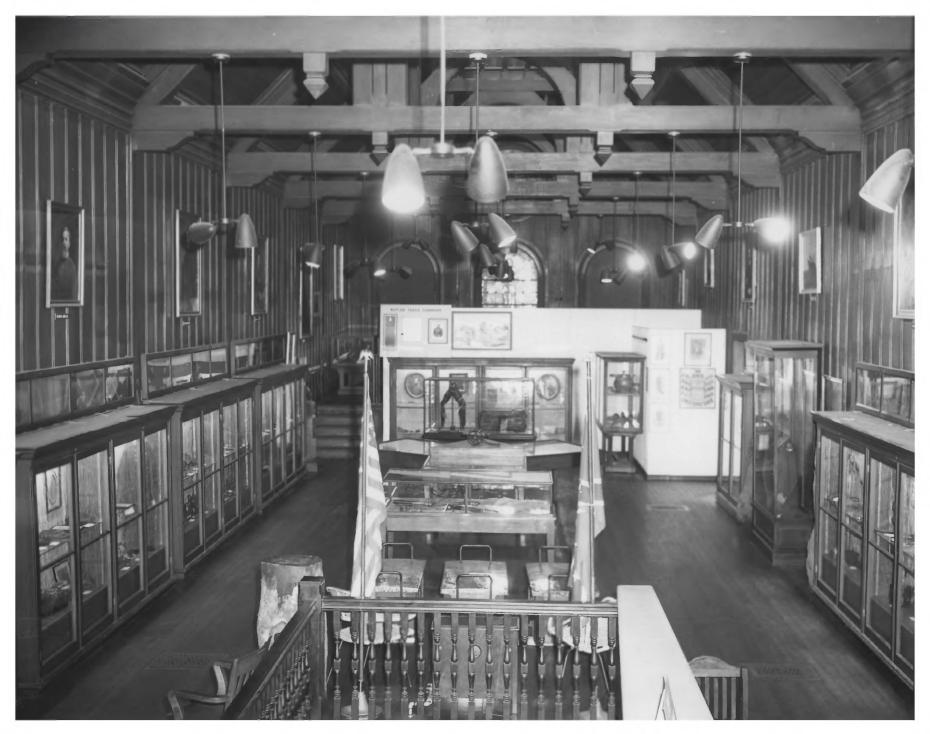

3 - Inside main hall of Confederate Memorial Hall looking towards rear from the front entrance.