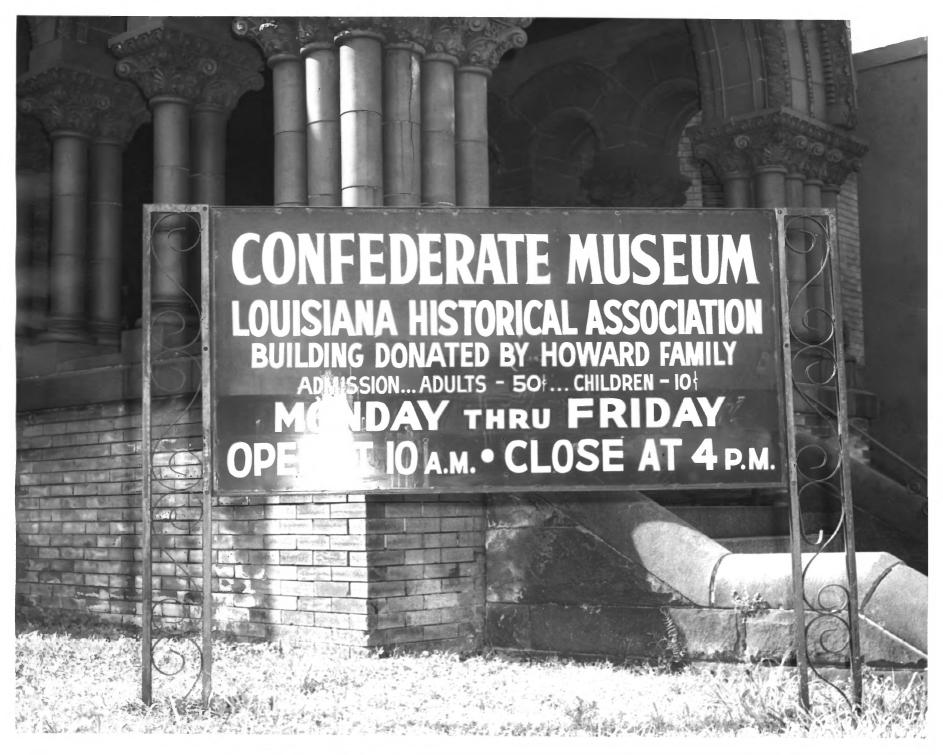

# NATIONAL REGISTER OF HISTORIC PLACES PROPERTY PHOTOGRAPH FORM

(Type all entries - attach to or enclose with photograph)

| I. NAME                           |                         | ,                          |
|-----------------------------------|-------------------------|----------------------------|
| Confederate Museum                | Confederate Memorial    | Hall JUN 1 1 1975          |
| 2. LOCATION                       |                         |                            |
| Louisiana                         | Orleans Parish          | New Orleans                |
| STREET AND NUMBER                 |                         |                            |
| 929 Camp Street, New O            | Orleans, La. 70130      |                            |
| 3. PHOTO REFERENCE                |                         |                            |
| PHOTO CREDIT                      | DATE                    | NEGATIVE FILED AT          |
| Robert Johnson                    | April 12, 1973          | Confederate Museum         |
| 4. IDENTIFICATION                 |                         |                            |
| DESCRIBE VIEW, DIRECTION, ETC.    |                         | 21.4114                    |
| 2 - Close up of Cont<br>and side. | Federate Memorial Hall, | front entrance of RECEIVED |
|                                   |                         | REGIS .                    |

DESCRIBE VIEW, DIRECTION, ETC.