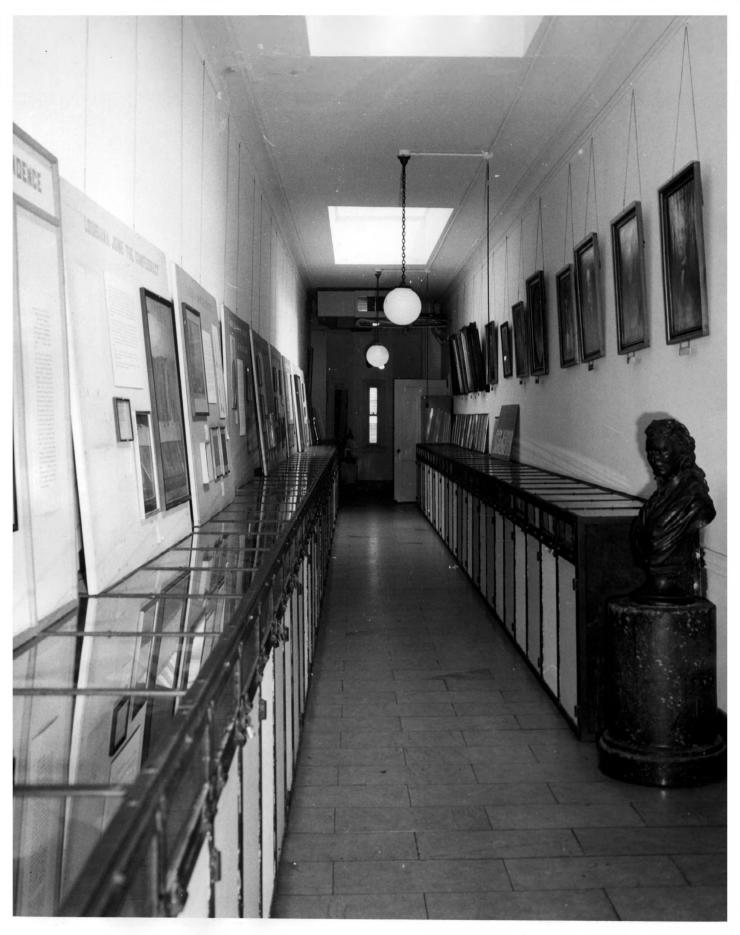

4. IDENTIFICATION

DESCRIBE VIEW, DIRECTION, ETC.

5 - View from rear of main hall Confederate Memorial Hall to front entrance.

FORM 10-301 A (6/72)