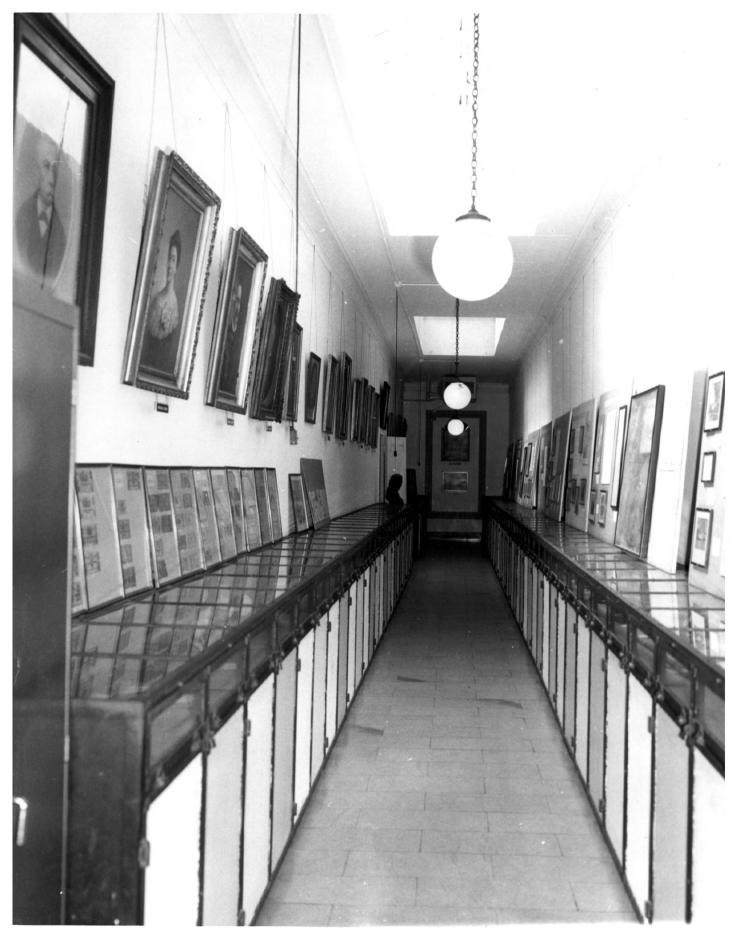

DESCRIBE VIEW, DIRECTION, ETC.

4 - Midway of Main Hall, Confederate Memorial Hall, looking towards the rail and the Jefferson Davis room.

FORM 10-301 A (6/72)