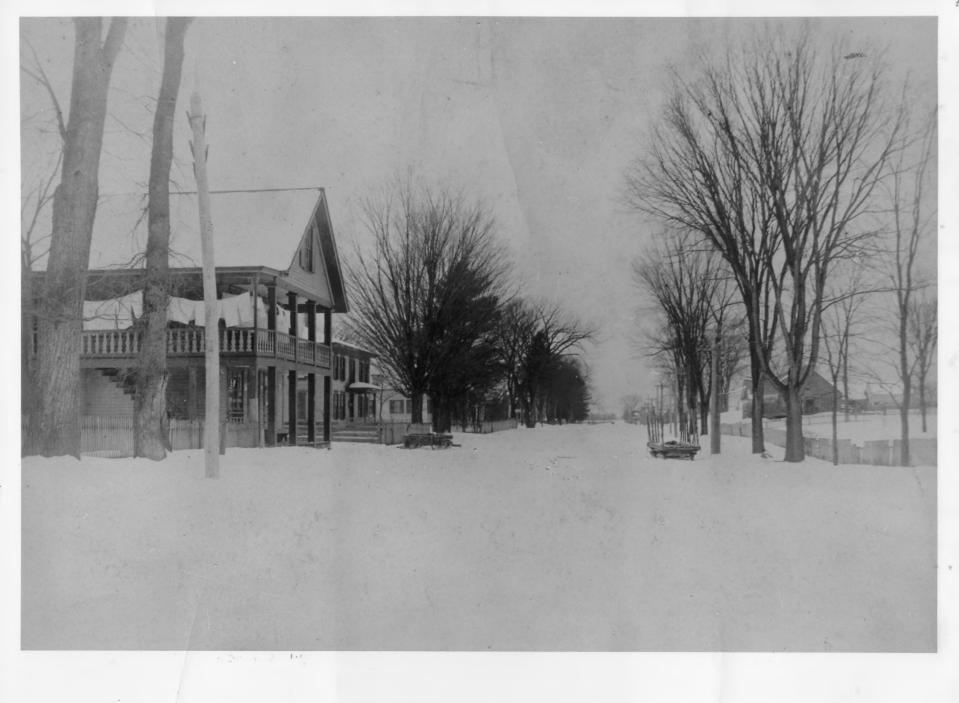

Date: Unknown

Negative filed at Vermont Division

for Historic Preservation

Description: General Store and

streetscape, reproduction

Photograph 5/15

JUL 2 8 1980 SEP 2 7 1980

80 - F-50