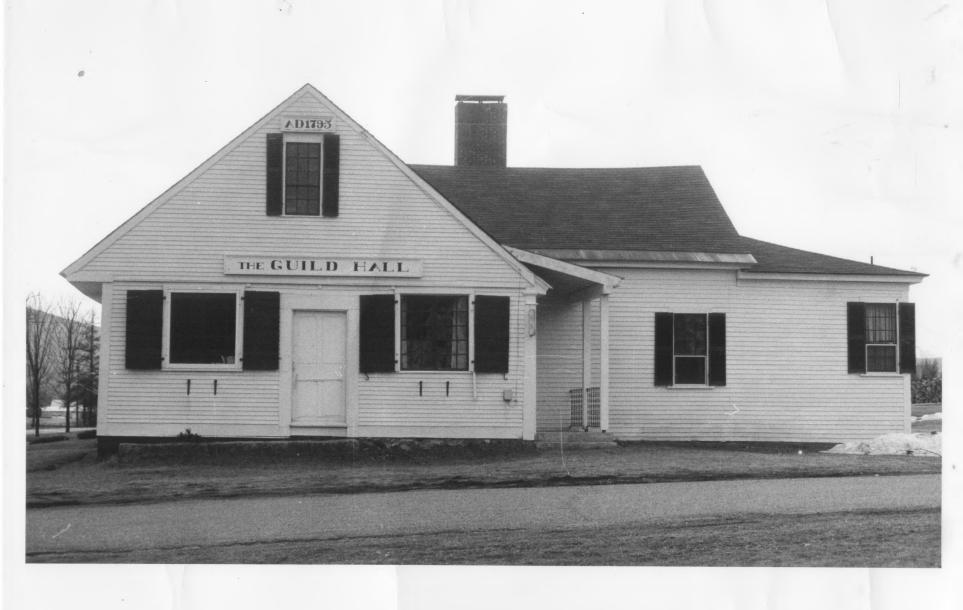

for Historic Preservation
Description: Guild Hall
Photograph 11//5 Bloq.#/7

JUL 2 8 1980

80-H-50

Guildhall Village Historic

District

Guildhall, VT

Credit: Allen Hodgdon

Date: April 1980