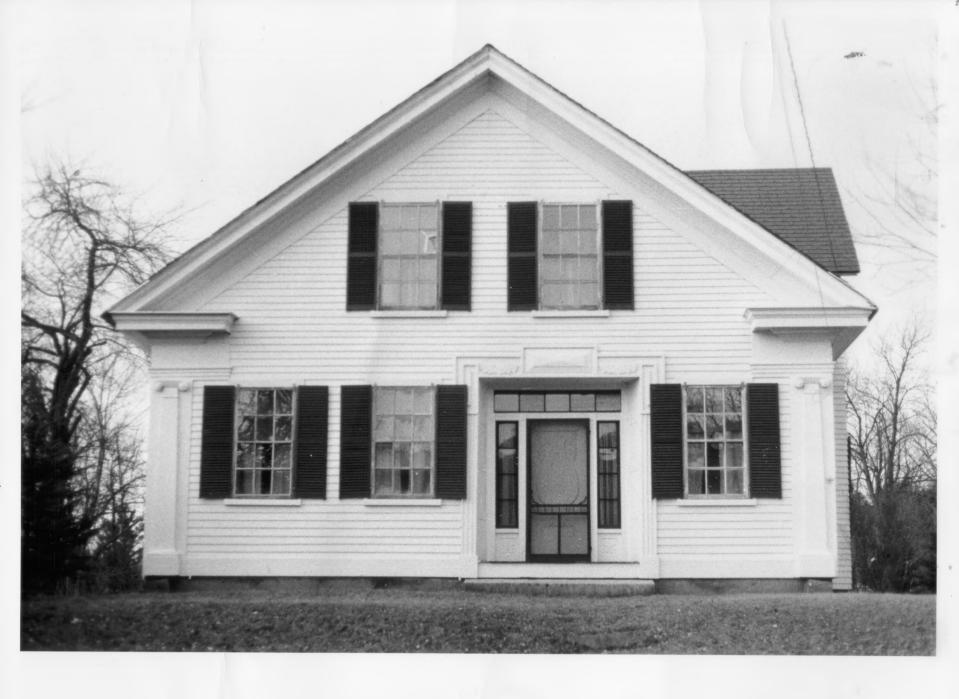

Description: Albert McAllister

Residence

Photograph 9/15

Bldq.#15

JUL 2 8 1980

80 -1 -5 2

Guildhall Village Historic
District

Guildhall, VT

Esser co.

Credit: Allen Hodgdon

Date: April 1980

Negative filed at Vermont Division

for Historic Preservation

Description: Albert McAllister Residence, detail of pilaster.

Photograph 10/15

Bldg.#15