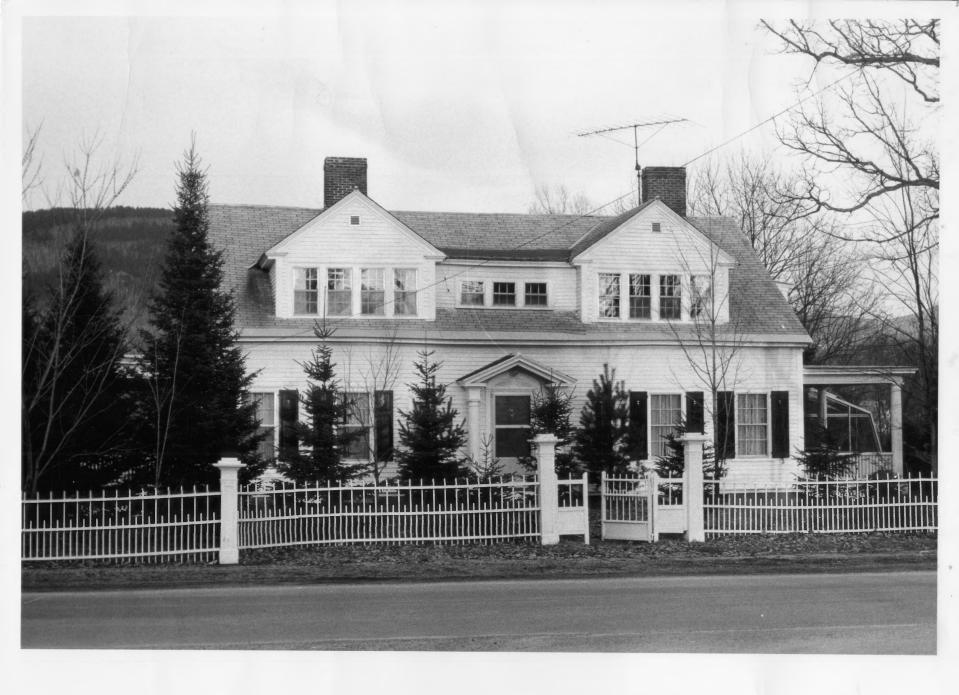

for Historic Preservation

Description: Robert Funk Resi-

dence

Photograph 4/15 Bldq.#6

JUL 28 1980

Guildhall Village Historic District Essex CO.

Guildhall, VT

Credit: Unknown

Date: Unknown

Negative filed at Vermont Division

for Historic Preservation

Description: General Store and

streetscape, reproduction

Photograph 5/15

JUL 2 8 1980 SEP 2 7 1980

80 - F-50