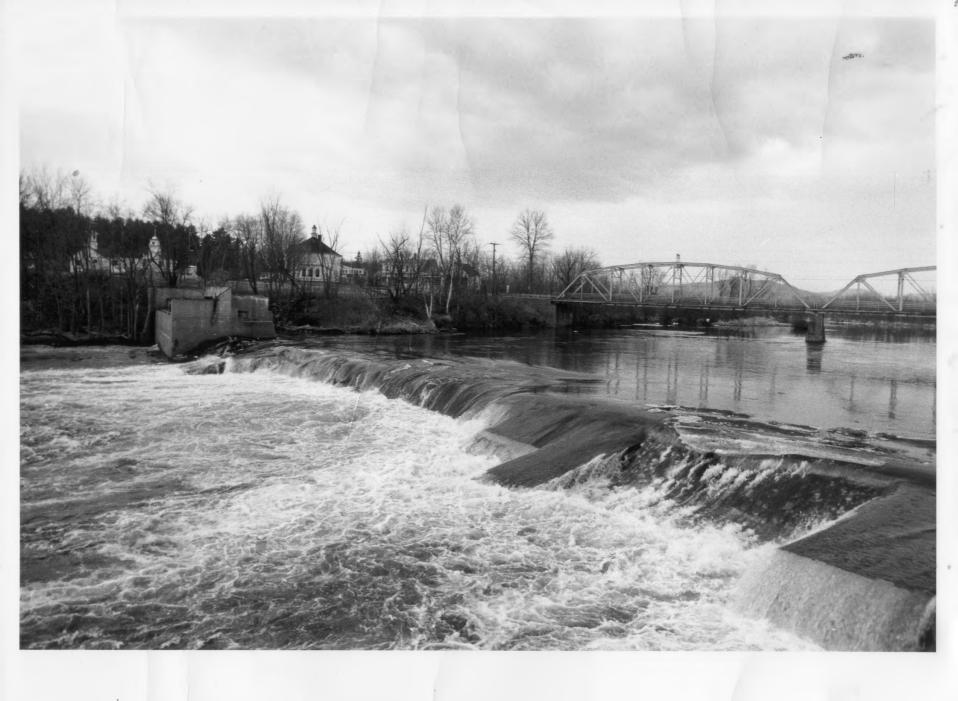

for Historic Preservation Description: Iron Fountain

Photograph 14/15 #26

JUL 28 1980

80 H-52

Guildhall Village Historic District Essek Cd.

Guildhall, VT

Credit: Allen Hodgdon

Date: April 1980

Negative filed at Vermont Division

for Historic Preservation

Description: Northumberland Dam

Photograph 15/15

JUL 2 8 1980

SEP 2 7 1980