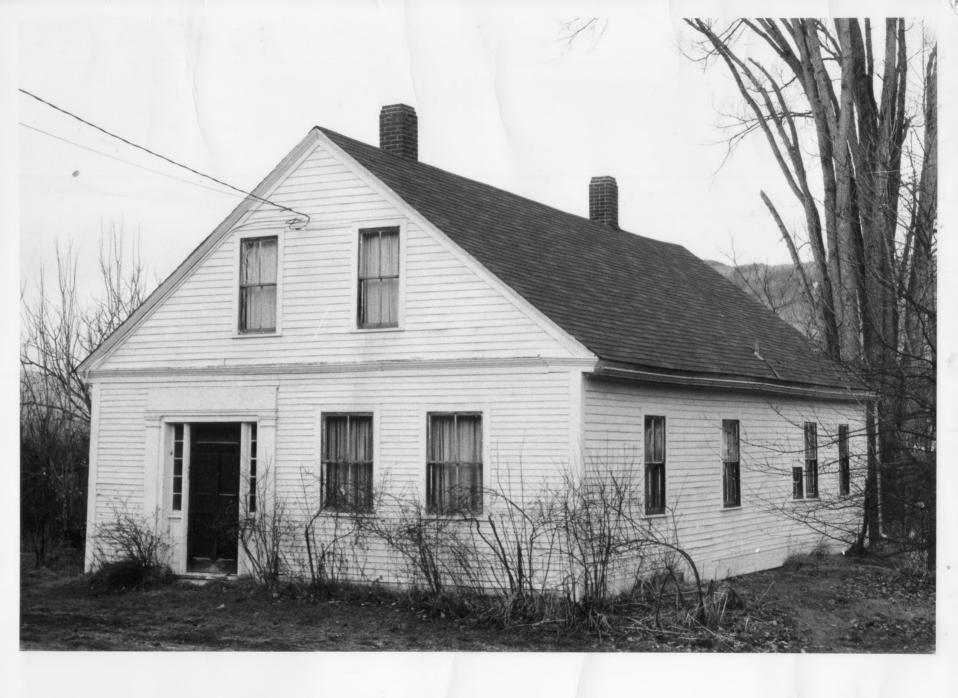

80 - Fil - 5/

Guildhall Village Historic District Essex co. Guildhall, VT Credit: Allen Hodgdon Date: April 1980 Negative filed at Vermont Division

for Historic Preservation Description: Margaret Fuller

Residence

Photograph 1/15 Bldq.#1

JUL 28 1980

17:2

80-A-51

Guildhall Village Historic Essex co. District Guildháll, VT Credit: Allen Hodgdon Date: April 1980 Negative filed at Vermont Division for Historic Preservation Description: Luther M. Strayer, Jr., residence
Photograph 2//5 bldq.#4