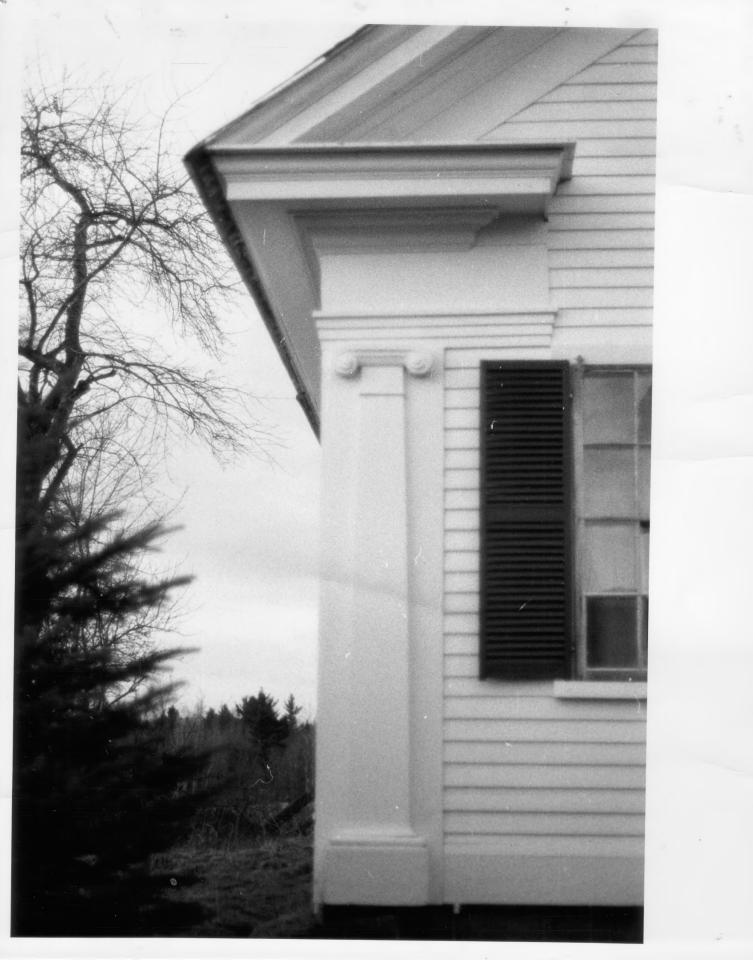

Esser co.

Credit: Allen Hodgdon

Date: April 1980

Negative filed at Vermont Division

for Historic Preservation

Description: Albert McAllister Residence, detail of pilaster.

Photograph 10/15

Bldg.#15