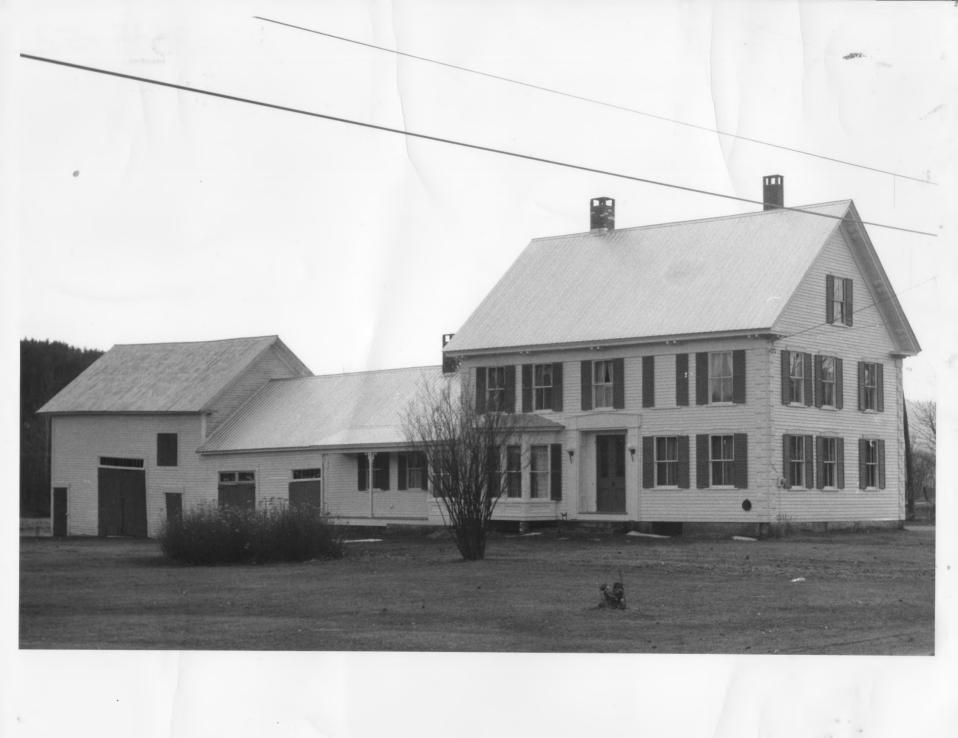

Guildhall Village Historic
District
Guildhall, VT

\*\*Reset Co.\*\*

Credit: Allen Hodgdon

Date: April 1980

Negative filed at Vermont Division

for Historic Preservation

Description: Frank Hall Residence

Photograph 6/15 Bldq.#9

JUL 28 1980

80 mm ( )

Guildhall Village Historic Especa.

District

Guildhall, VT

Credit: Allen Hodgdon

Date: April 1980

Negative filed at Vermont Division