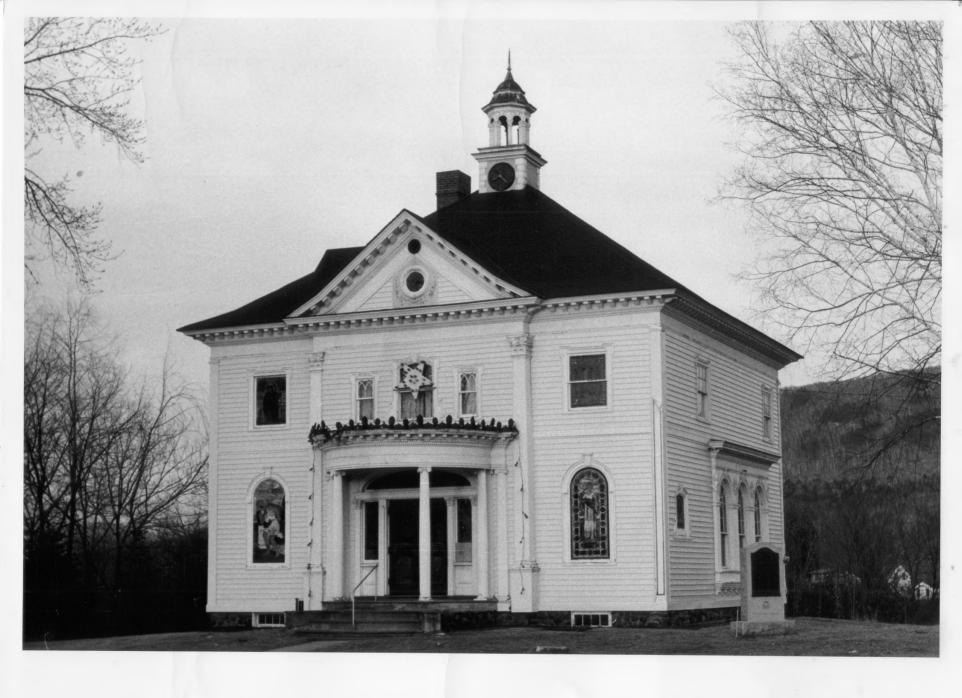

for Historic Preservation
Description: Guild Hall
Photograph 11//5 Bloq.#/7

JUL 2 8 1980

80-H-50

Guildhall Village Historic

District

Guildhall, VT

Credit: Allen Hodgdon

Date: April 1980