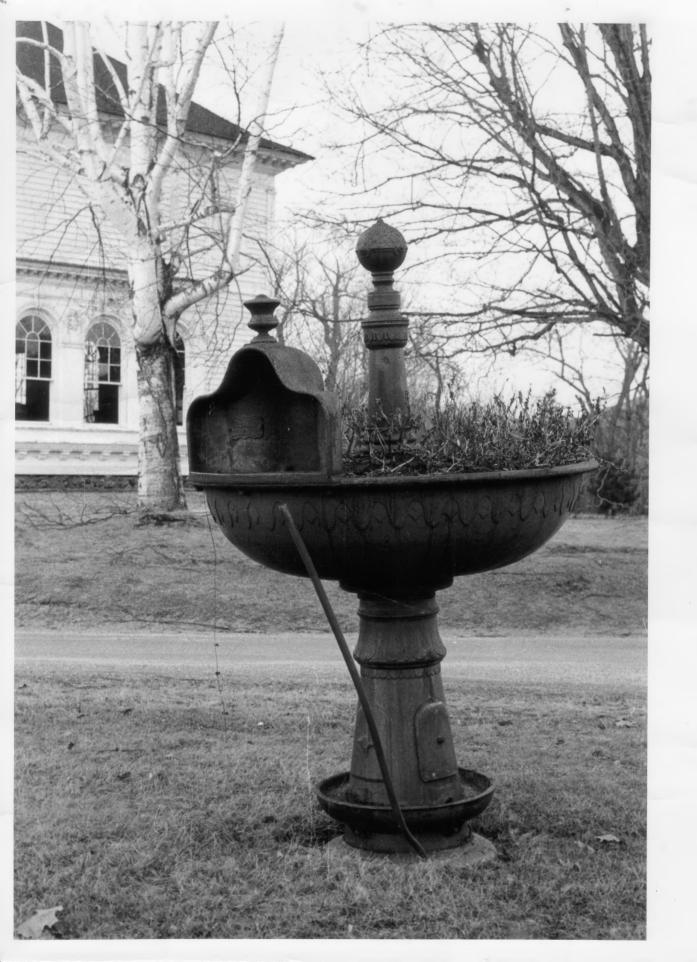

JUL 2 8 1980

Guildhall Village Historic

District

Essex CD.

Guildhall, VT

Credit: Allen Hodgdon

Date: April 1980

Negative filed at Vermont Division

for Historic Preservation Description: Iron Fountain

Photograph 14/15 #26

JUL 28 1980

80 H-52

Guildhall Village Historic District Essek Cd.

Guildhall, VT

Credit: Allen Hodgdon

Date: April 1980