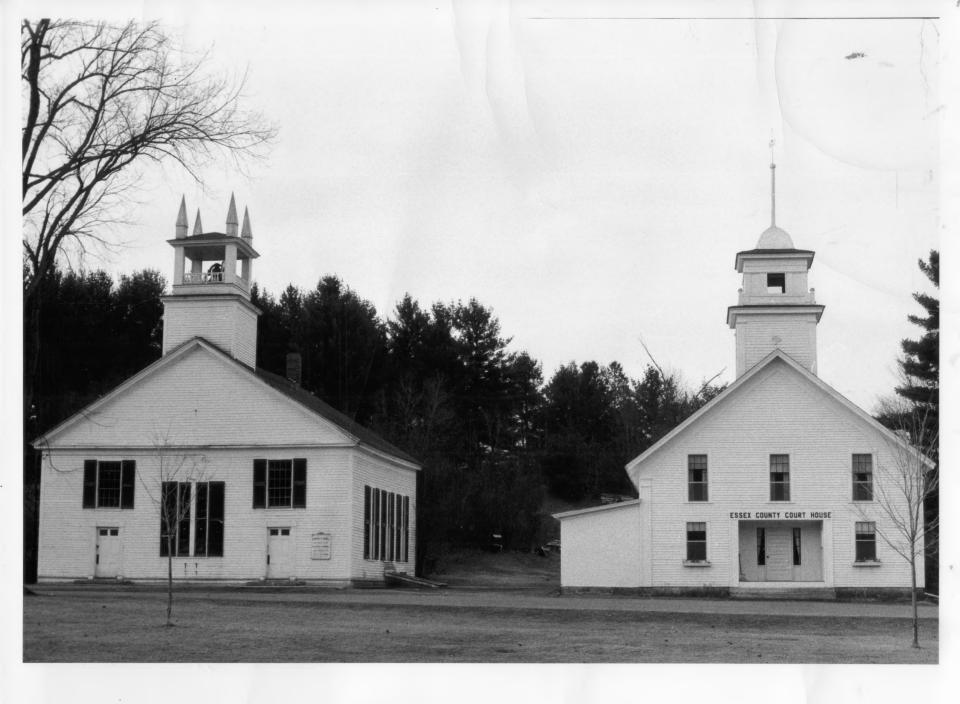

Guildhall, VT

Credit: Allen Hodgdon

Date: April 1980

Negative filed at Vermont Division

for Historic Preservation

Description: Guildhall United Church and Essex County Courthouse

Photograph 13/15

Bldgs # 21 = 22

JUL 2 8 1980

Guildhall Village Historic

District

Essex CD.

Guildhall, VT

Credit: Allen Hodgdon

Date: April 1980

Negative filed at Vermont Division