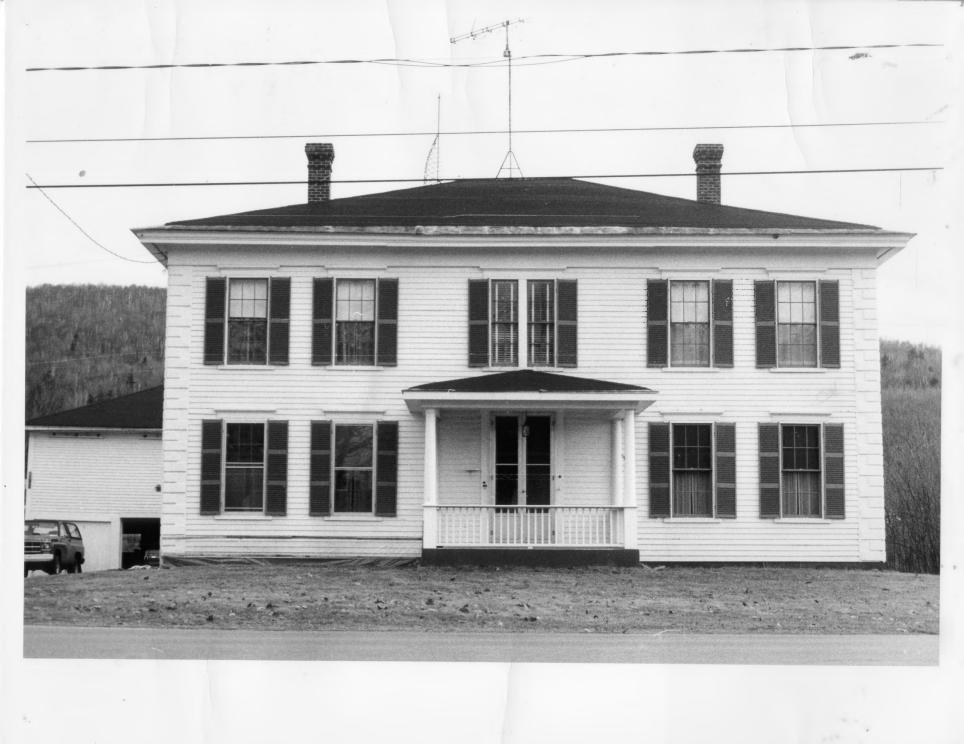

80 - Fil - 5/

Guildhall Village Historic District Essex co. Guildhall, VT Credit: Allen Hodgdon Date: April 1980 Negative filed at Vermont Division

for Historic Preservation Description: Margaret Fuller

Residence

Photograph 1/15 Bldq.#1

JUL 28 1980

17:2

80-A-51

Guildhall Village Historic Essex co. District Guildháll, VT Credit: Allen Hodgdon Date: April 1980 Negative filed at Vermont Division for Historic Preservation Description: Luther M. Strayer, Jr., residence
Photograph 2//5 bldq.#4