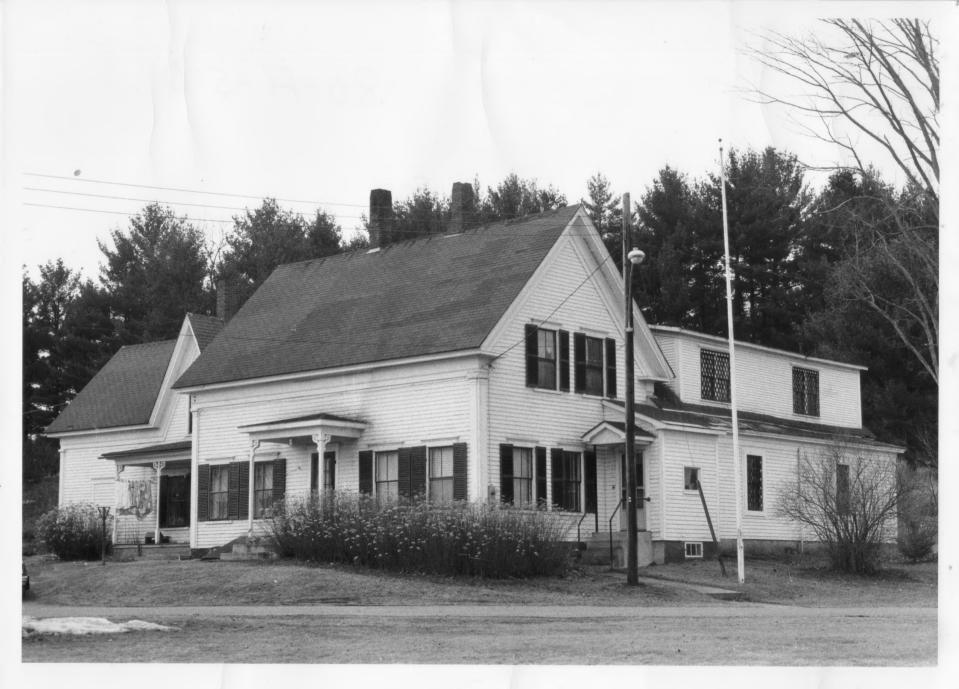

Guildhall, VT

Credit: Allen Hodgdon

Date: April 1980

Negative filed at Vermont Division

for Historic Preservation

Description: Guildhall United Church and Essex County Courthouse

Photograph 13/15

Bldgs # 21 = 22