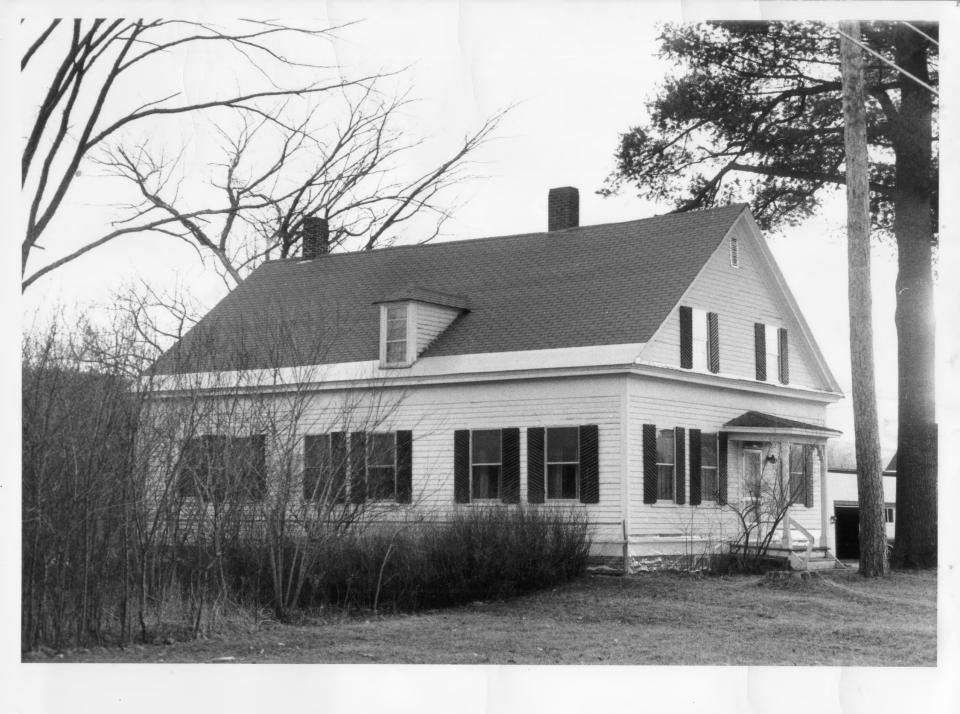

Description: Guildhall Public

Library

Photograph 3/15 bldq#5

JAF 5 8 1880

Guildhall Village Historic District East CO Guildhall, VT

Credit: Allen Hodgdon

Date: April 1980

Negative filed at Vermont Division

for Historic Preservation

Description: Robert Funk Resi-

dence

Photograph 4/15 Bldq.#6

JUL 28 1980

Guildhall Village Historic District Essex CO.

Guildhall, VT

Credit: Unknown