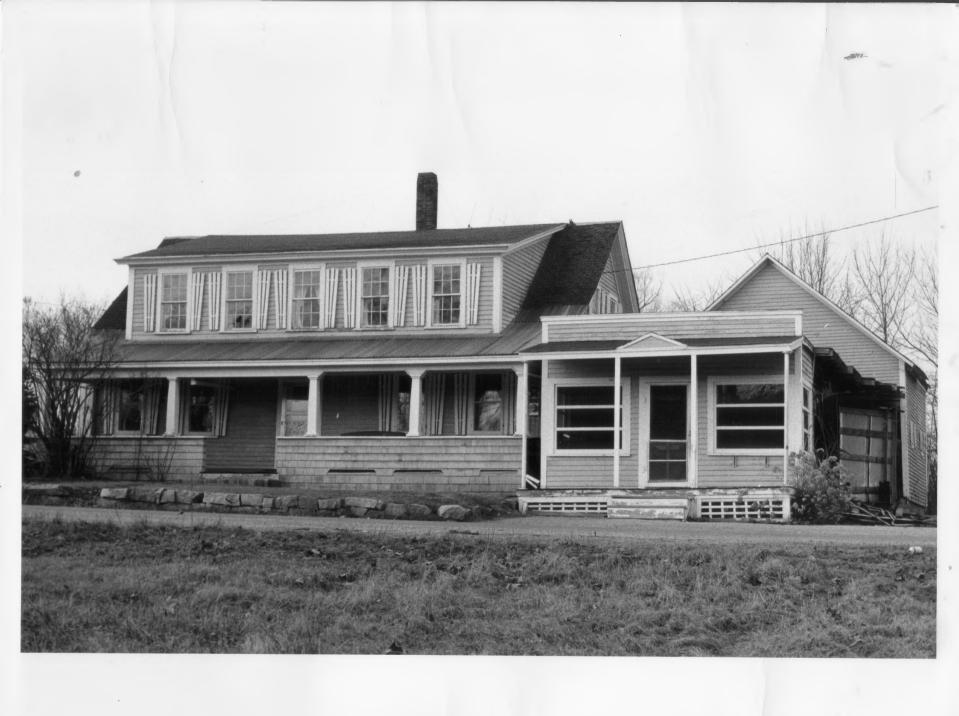

for Historic Preservation

Description: Estella Sullivan

Residence Photograph 7/15 Bldq.#10

JUL 28 1980

80 water and 2

Guildhall Village Historic

District
Guildhall, VT

Essex Ca.

Credit: Allen Hodgdon

Date: April 1980

Negative filed at Vermont Division

for Historic Preservation

Description: Franz & Parsons

Residence

Photograph 8/15 Bldq.#13

JUL 2 8 1980