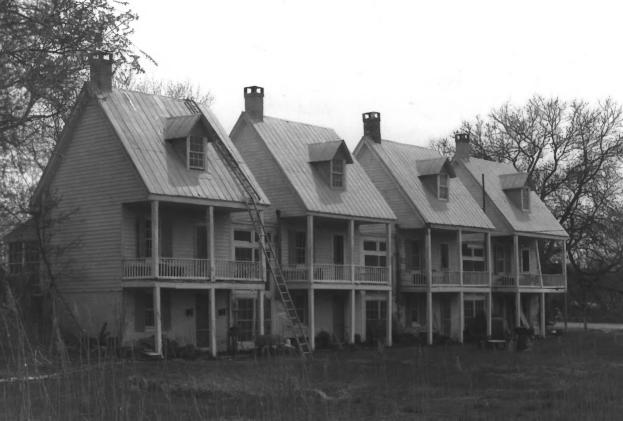

Captain's Houses Queen Anne's County, Maryland Photographer, Orlando Ridout VAUG 2 9 1980 Neg. located at MHT Exterior View from the east MAR 28 1979 1978

3/4 NOV 17 1980

QA-198NOV 17 1980 Captain's Houses Queen Anne's County, Maryland Photographer, Orlando Ridout V Neg. located at MHT AUG 2 9 1980 1978 Exterior view from the west MAR 28 1979