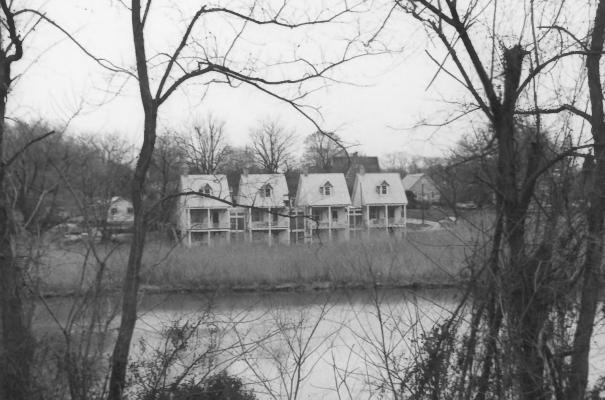

QA. # 198 Captain's Houses 0A-198 Queen Anne's County, Maryland Photographer Orlando Ridout \* J.W. Valliant Date; Spring 1973 AUG 2 9 1980 Negatives Located At MHT Exterior View

Captain's Houses Queen Anne's County, Maryland NOV 17 Photographer, Orlando Ridout V AUG 2 9 1980 Neg. located at MHT 1978 MAR 28 1979 Exterior view from the west