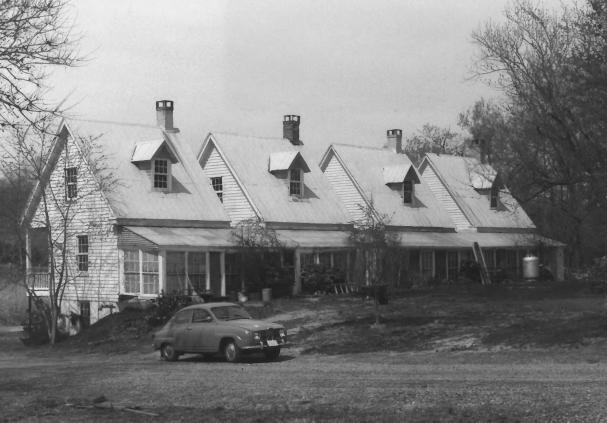

Captain's Houses Queen Anne's County, Maryland Photographer, Orlando Ridout VAUG 2 9 1980 Neg. located at MHT Exterior View from the east MAR 28 1979 1978

3/4 NOV 17 1980

QA-198NOV 17 1980 Captain's Houses Queen Anne's County, Maryland Photographer, Orlando Ridout V Neg. located at MHT AUG 2 9 1980 1978 Exterior view from the west MAR 28 1979