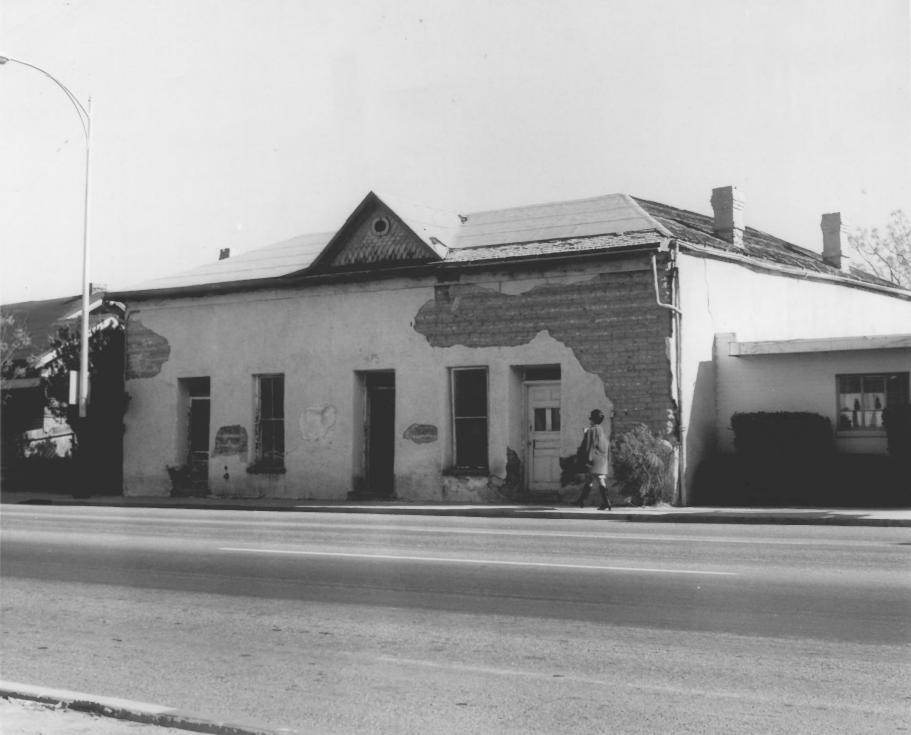

|                 |                                                             |                                                                                       |            | The second se |                                 |      |  |
|-----------------|-------------------------------------------------------------|---------------------------------------------------------------------------------------|------------|-----------------------------------------------------------------------------------------------------------------|---------------------------------|------|--|
| rm No. 1<br>72) | 10-301a U                                                   | UNITED STATES DEPARTMENT OF THE INTERIOR<br>NATIONAL PARK SERVICE                     |            |                                                                                                                 | COUNTY Pima<br>FOR NPS USE ONLY |      |  |
|                 | NATIONAL REGISTER OF HISTORIC PLACES                        |                                                                                       |            | COUNT                                                                                                           |                                 |      |  |
|                 | PI                                                          | PROPERTY PHOTOGRAPH FORM<br>(Type all entries - attach to or enclose with photograph) |            |                                                                                                                 |                                 |      |  |
|                 | (T                                                          |                                                                                       |            |                                                                                                                 | ENTRY NUMBER                    | DATE |  |
| •               | ( I ype all entries - attach to or enclose with photograph) |                                                                                       |            | <i>u)</i>                                                                                                       | MAR 5                           | 1974 |  |
| 1.              | NAME                                                        |                                                                                       |            |                                                                                                                 |                                 |      |  |
|                 | COMMON:                                                     | Velasco House                                                                         |            |                                                                                                                 |                                 |      |  |
|                 | AND/OR HISTORIC                                             | 3:                                                                                    |            |                                                                                                                 |                                 |      |  |
| 2.              | LOCATION                                                    |                                                                                       |            |                                                                                                                 |                                 |      |  |
|                 | 471-475-477 S. Stone Ave and 522 S. Russell St.             |                                                                                       |            |                                                                                                                 |                                 |      |  |
|                 | CITY OR TOWN:                                               |                                                                                       |            |                                                                                                                 |                                 | *    |  |
|                 |                                                             | Tucson                                                                                |            |                                                                                                                 |                                 |      |  |
|                 | STATE:                                                      |                                                                                       | CODE COUNT | ry:                                                                                                             |                                 | COL  |  |
|                 |                                                             | Az                                                                                    | 04 Pi      | ima                                                                                                             |                                 | 019  |  |
| 3.              | PHOTO REFEREN                                               |                                                                                       |            |                                                                                                                 |                                 |      |  |
|                 | PHOTO CREDIT:                                               | Dorothy H Hall                                                                        |            |                                                                                                                 |                                 |      |  |
| Ô               | DATE OF PHOTO:                                              |                                                                                       |            |                                                                                                                 | B1161                           | 1    |  |
|                 | NEGATIVE FILED                                              | AT: Arizona State Parks<br>1688 W Adams, Phoen                                        |            | X                                                                                                               | RECEIVED                        |      |  |
| 4.              | IDENTIFICATION                                              |                                                                                       |            | 9                                                                                                               | JAN 1 5 197                     |      |  |
|                 | DESCRIBE VIEW                                               | , DIRECTION, ETC.                                                                     |            | 3                                                                                                               | JAN 1 5 197                     | 4    |  |
| 3               |                                                             | Looking east across S.                                                                | Stone Ave. | T                                                                                                               |                                 | E    |  |
|                 |                                                             |                                                                                       |            |                                                                                                                 | A .                             |      |  |
|                 |                                                             |                                                                                       |            |                                                                                                                 | "ITISITI"                       |      |  |