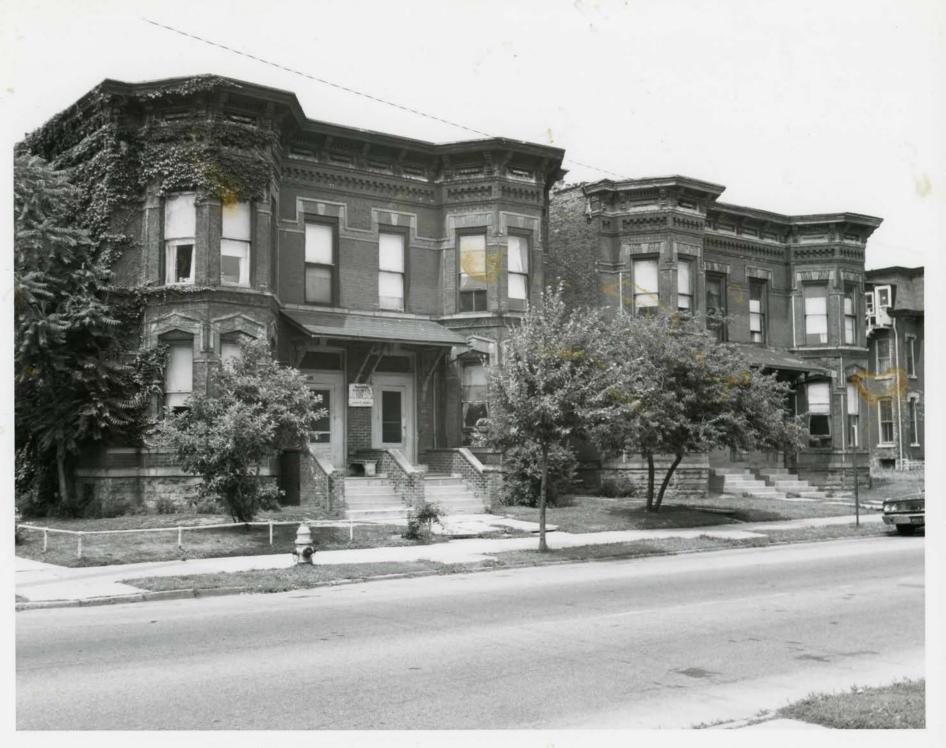

812-814 North Erie Street was constructed by 1919 (city directory), within the district's POS. A photograph taken in the 1930s documents that the two-story porch on the primary façade is probably original, although altered. The first story of the porch originally had Tuscan columns and a wood balustrade. It has since been rebuilt with a concrete foundation replacing wood, and iron railing and supports replacing the Colonial Revival style features. The second story on the 1930s photographs showed it was enclosed with a shed roof. This was presumably an early alteration by enclosing the second floor. Since then, the siding and windows have been replaced for the enclosure. While the changes to the two-story porch are significant, the basic configuration of the brick apartment house remains intact, including the window and door openings and the roof parapet capped with terra cotta pantiles.

816 North Erie Street was constructed in circa 1914 (Sanborns, city directories). The house is two-stories with an abbrieviated mansard and twin triangular-framed dormers, and a two-story brick porch with a brick balustrade at the first story and pent roof at the second story level. A photograph from the 1930s shows the only significant exterior alterations as theapplication of vinyl siding over clapboard siding, apparently without loss of wood trim. The new siding, although not historic, is not significant enough in this case to support a determination that the house does not contribute to the district.

Therefore, the two buildings at 812-814 and 816 North Erie Street contribute to the Vistula Historic District.

| The State Historic Preservation Office was notified of this amendment. |
|------------------------------------------------------------------------|
|                                                                        |
|                                                                        |
|                                                                        |
|                                                                        |
|                                                                        |
|                                                                        |
|                                                                        |