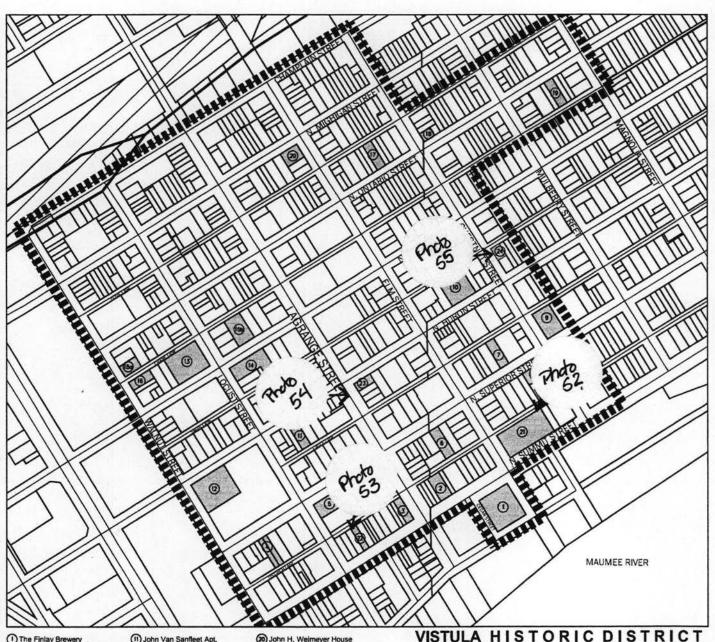

812-814 North Erie Street was constructed by 1919 (city directory), within the district's POS. A photograph taken in the 1930s documents that the two-story porch on the primary façade is probably original, although altered. The first story of the porch originally had Tuscan columns and a wood balustrade. It has since been rebuilt with a concrete foundation replacing wood, and iron railing and supports replacing the Colonial Revival style features. The second story on the 1930s photographs showed it was enclosed with a shed roof. This was presumably an early alteration by enclosing the second floor. Since then, the siding and windows have been replaced for the enclosure. While the changes to the two-story porch are significant, the basic configuration of the brick apartment house remains intact, including the window and door openings and the roof parapet capped with terra cotta pantiles.

816 North Erie Street was constructed in circa 1914 (Sanborns, city directories). The house is two-stories with an abbrieviated mansard and twin triangular-framed dormers, and a two-story brick porch with a brick balustrade at the first story and pent roof at the second story level. A photograph from the 1930s shows the only significant exterior alterations as theapplication of vinyl siding over clapboard siding, apparently without loss of wood trim. The new siding, although not historic, is not significant enough in this case to support a determination that the house does not contribute to the district.