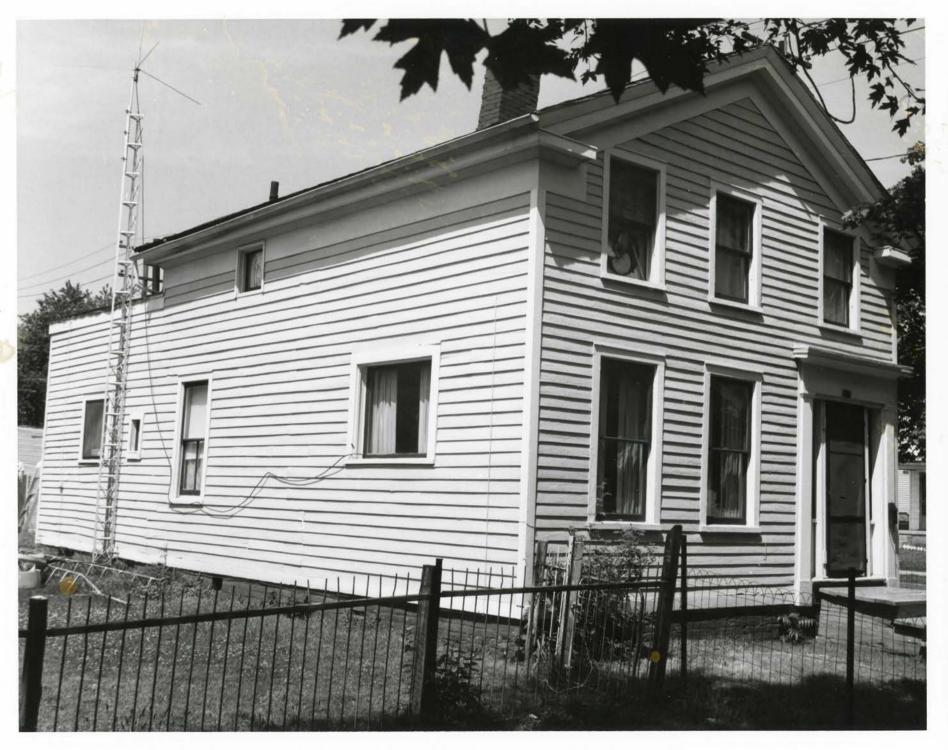

816 North Erie Street was constructed in circa 1914 (Sanborns, city directories). The house is two-stories with an abbrieviated mansard and twin triangular-framed dormers, and a two-story brick porch with a brick balustrade at the first story and pent roof at the second story level. A photograph from the 1930s shows the only significant exterior alterations as theapplication of vinyl siding over clapboard siding, apparently without loss of wood trim. The new siding, although not historic, is not significant enough in this case to support a determination that the house does not contribute to the district.