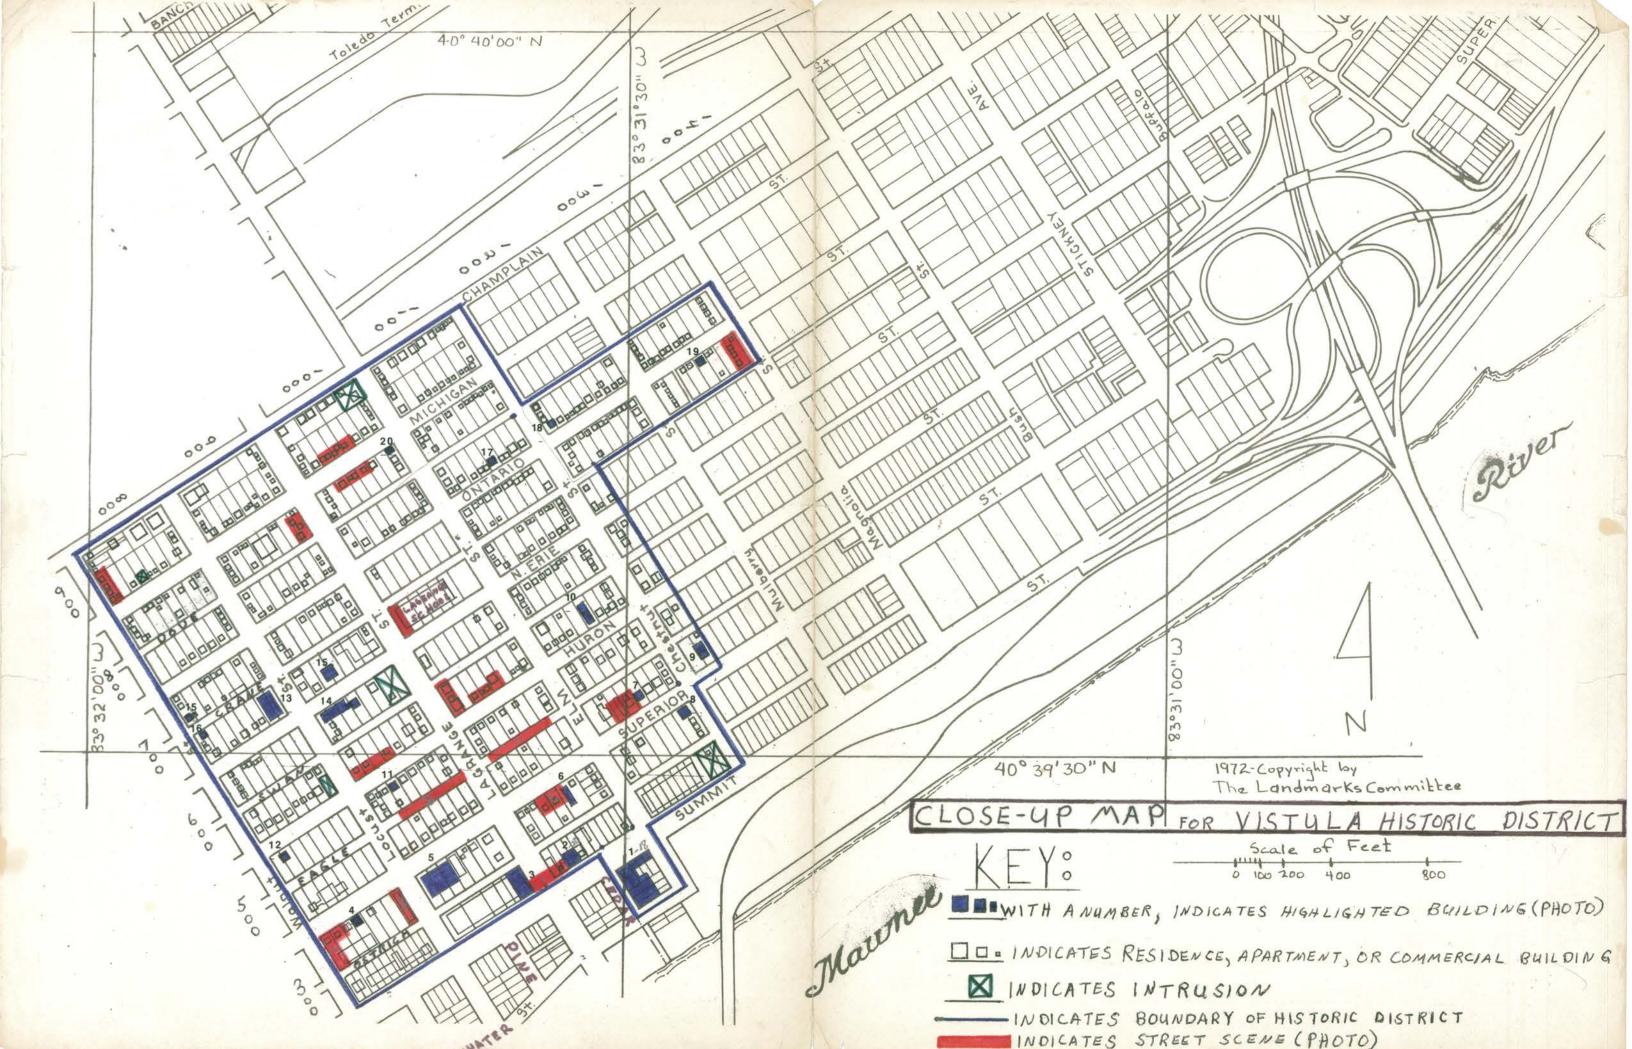

#### Section 7

The statement of significance in the nomination provides information on only representative properties. The complete inventory of properties only provides owners and addresses. In 1982 a letter from David H. Shonk, Chief of the NPS Midwest Regional office, indicated that the properties at 812 and 816 N. Erie Street did not contribute to the historic district. This opinion was based upon inaccurate information. Current documentation irdicates the following:

812-814 North Erie Street was constructed by 1919 (city directory), within the district's POS. A photograph taken in the 1930s documents that the two-story porch on the primary façade is probably original, although altered. The first story of the porch originally had Tuscan columns and a wood balustrade. It has since been rebuilt with a concrete foundation replacing wood, and iron railing and supports replacing the Colonial Revival style features. The second story on the 1930s photographs showed it was enclosed with a shed roof. This was presumably an early alteration by enclosing the second floor. Since then, the siding and windows have been replaced for the enclosure. While the changes to the two-story porch are significant, the basic configuration of the brick apartment house remains intact, including the window and door openings and the roof parapet capped with terra cotta pantiles.

816 North Erie Street was constructed in circa 1914 (Sanborns, city directories). The house is two-stories with an abbrieviated mansard and twin triangular-framed dormers, and a two-story brick porch with a brick balustrade at the first story and pent roof at the second story level. A photograph from the 1930s shows the only significant exterior alterations as theapplication of vinyl siding over clapboard siding, apparently without loss of wood trim. The new siding, although not historic, is not significant enough in this case to support a determination that the house does not contribute to the district.

Therefore, the two buildings at 812-814 and 816 North Erie Street contribute to the Vistula Historic District.

| The State Historic Preservation Office was notified of this amendment. |
|------------------------------------------------------------------------|
|                                                                        |
|                                                                        |
|                                                                        |
|                                                                        |
|                                                                        |
|                                                                        |
|                                                                        |