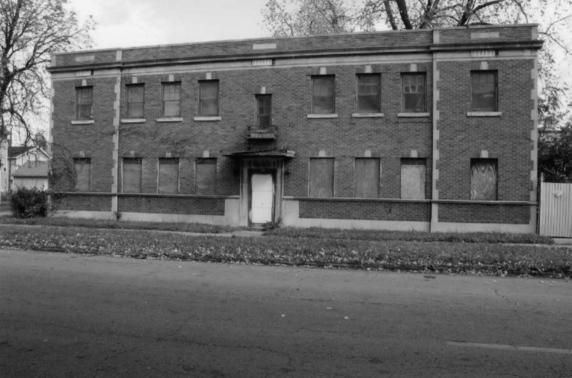

812-814 North Erie Street was constructed by 1919 (city directory), within the district's POS. A photograph taken in the 1930s documents that the two-story porch on the primary façade is probably original, although altered. The first story of the porch originally had Tuscan columns and a wood balustrade. It has since been rebuilt with a concrete foundation replacing wood, and iron railing and supports replacing the Colonial Revival style features. The second story on the 1930s photographs showed it was enclosed with a shed roof. This was presumably an early alteration by enclosing the second floor. Since then, the siding and windows have been replaced for the enclosure. While the changes to the two-story porch are significant, the basic configuration of the brick apartment house remains intact, including the window and door openings and the roof parapet capped with terra cotta pantiles.

816 North Erie Street was constructed in circa 1914 (Sanborns, city directories). The house is two-stories with an abbrieviated mansard and twin triangular-framed dormers, and a two-story brick porch with a brick balustrade at the first story and pent roof at the second story level. A photograph from the 1930s shows the only significant exterior alterations as theapplication of vinyl siding over clapboard siding, apparently without loss of wood trim. The new siding, although not historic, is not significant enough in this case to support a determination that the house does not contribute to the district.