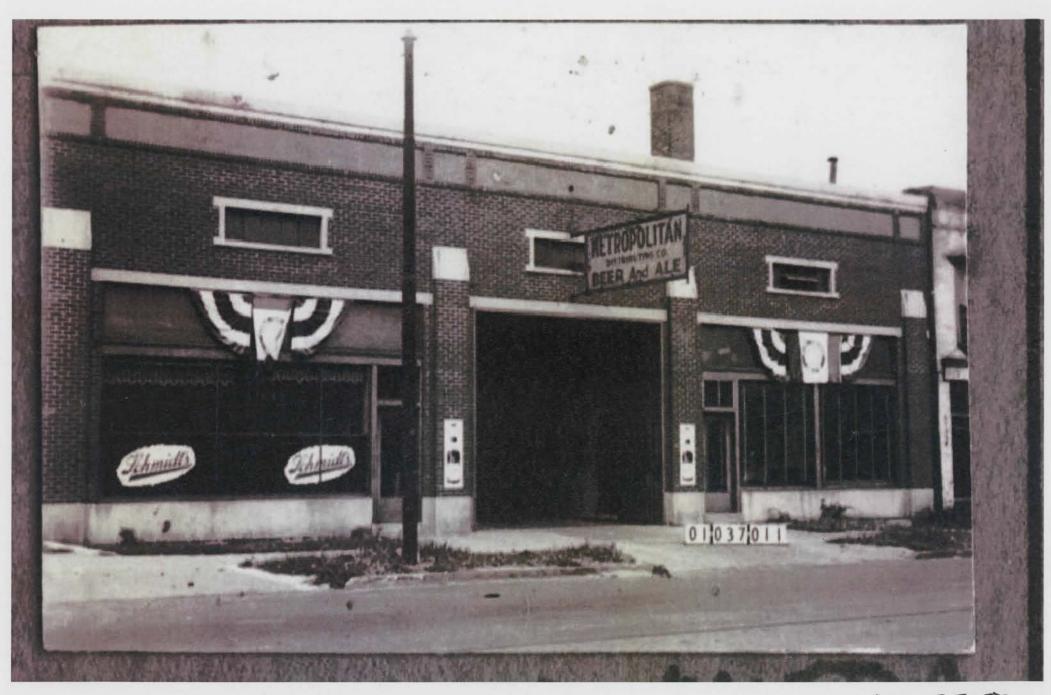

812-814 North Erie Street was constructed by 1919 (city directory), within the district's POS. A photograph taken in the 1930s documents that the two-story porch on the primary façade is probably original, although altered. The first story of the porch originally had Tuscan columns and a wood balustrade. It has since been rebuilt with a concrete foundation replacing wood, and iron railing and supports replacing the Colonial Revival style features. The second story on the 1930s photographs showed it was enclosed with a shed roof. This was presumably an early alteration by enclosing the second floor. Since then, the siding and windows have been replaced for the enclosure. While the changes to the two-story porch are significant, the basic configuration of the brick apartment house remains intact, including the window and door openings and the roof parapet capped with terra cotta pantiles.