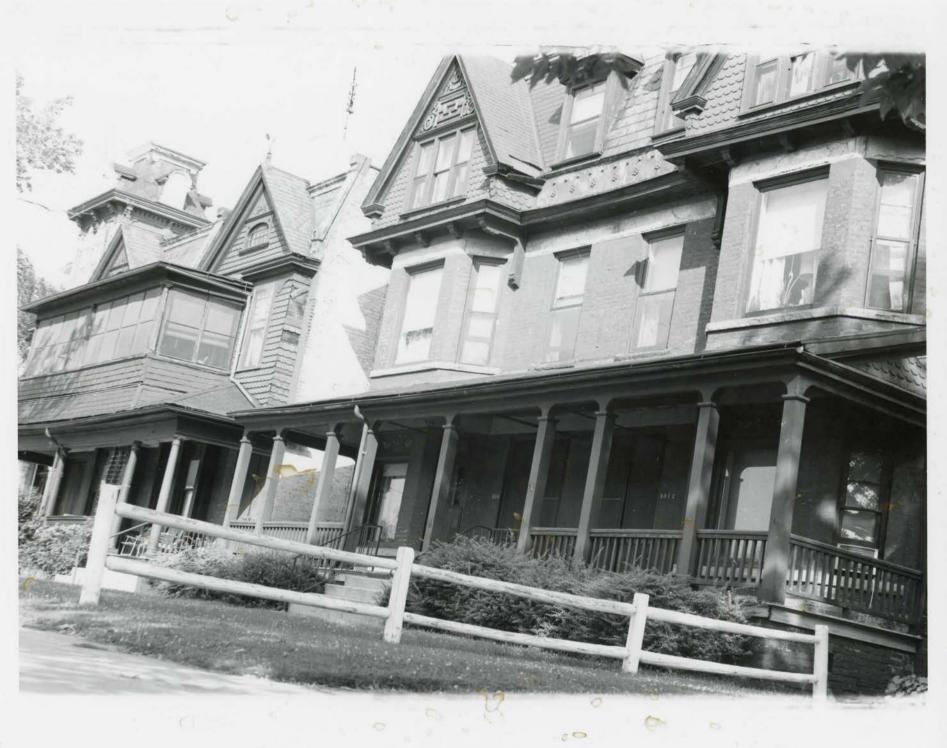

812-814 North Erie Street was constructed by 1919 (city directory), within the district's POS. A photograph taken in the 1930s documents that the two-story porch on the primary façade is probably original, although altered. The first story of the porch originally had Tuscan columns and a wood balustrade. It has since been rebuilt with a concrete foundation replacing wood, and iron railing and supports replacing the Colonial Revival style features. The second story on the 1930s photographs showed it was enclosed with a shed roof. This was presumably an early alteration by enclosing the second floor. Since then, the siding and windows have been replaced for the enclosure. While the changes to the two-story porch are significant, the basic configuration of the brick apartment house remains intact, including the window and door openings and the roof parapet capped with terra cotta pantiles.

816 North Erie Street was constructed in circa 1914 (Sanborns, city directories). The house is two-stories with an abbrieviated mansard and twin triangular-framed dormers, and a two-story brick porch with a brick balustrade at the first story and pent roof at the second story level. A photograph from the 1930s shows the only significant exterior alterations as theapplication of vinyl siding over clapboard siding, apparently without loss of wood trim. The new siding, although not historic, is not significant enough in this case to support a determination that the house does not contribute to the district.

Therefore, the two buildings at 812-814 and 816 North Erie Street contribute to the Vistula Historic District.

| The State Historic Preservation Office was notified of this amendment. |
|------------------------------------------------------------------------|
|                                                                        |
|                                                                        |
|                                                                        |
|                                                                        |
|                                                                        |
|                                                                        |
|                                                                        |