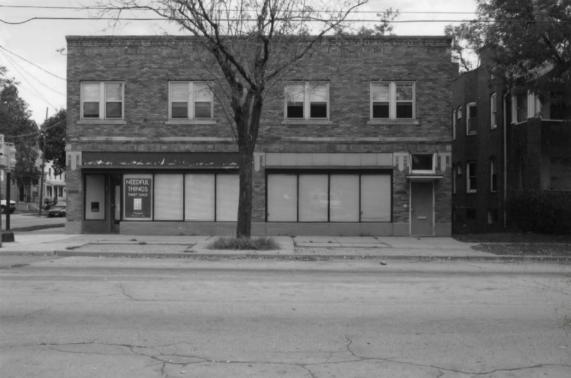

816 North Erie Street was constructed in circa 1914 (Sanborns, city directories). The house is two-stories with an abbrieviated mansard and twin triangular-framed dormers, and a two-story brick porch with a brick balustrade at the first story and pent roof at the second story level. A photograph from the 1930s shows the only significant exterior alterations as theapplication of vinyl siding over clapboard siding, apparently without loss of wood trim. The new siding, although not historic, is not significant enough in this case to support a determination that the house does not contribute to the district.