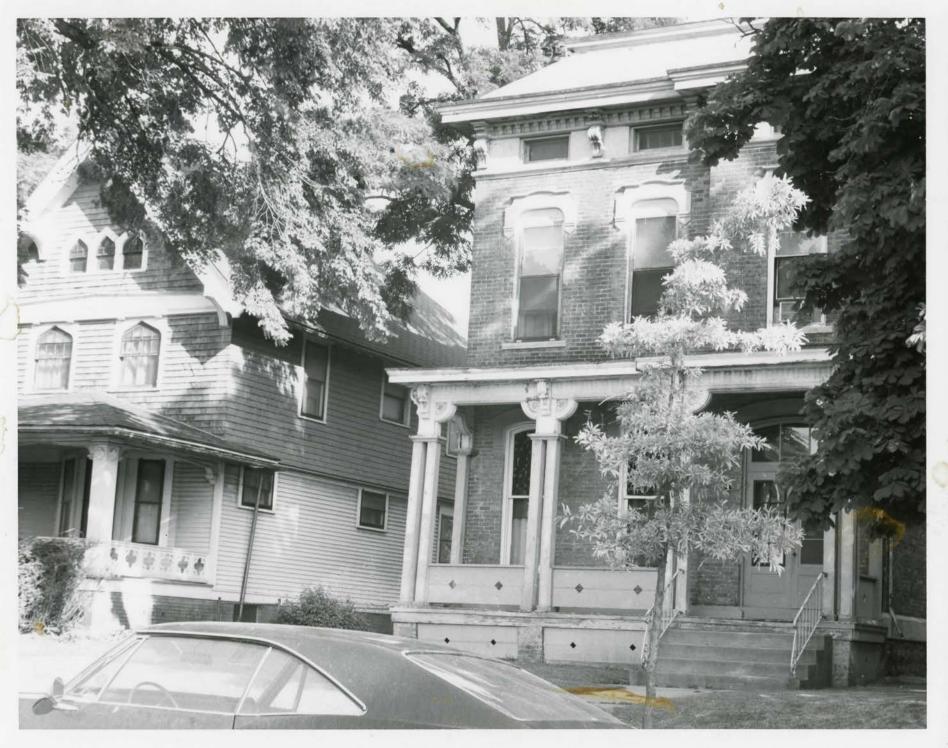

812-814 North Erie Street was constructed by 1919 (city directory), within the district's POS. A photograph taken in the 1930s documents that the two-story porch on the primary façade is probably original, although altered. The first story of the porch originally had Tuscan columns and a wood balustrade. It has since been rebuilt with a concrete foundation replacing wood, and iron railing and supports replacing the Colonial Revival style features. The second story on the 1930s photographs showed it was enclosed with a shed roof. This was presumably an early alteration by enclosing the second floor. Since then, the siding and windows have been replaced for the enclosure. While the changes to the two-story porch are significant, the basic configuration of the brick apartment house remains intact, including the window and door openings and the roof parapet capped with terra cotta pantiles.

816 North Erie Street was constructed in circa 1914 (Sanborns, city directories). The house is two-stories with an abbrieviated mansard and twin triangular-framed dormers, and a two-story brick porch with a brick balustrade at the first story and pent roof at the second story level. A photograph from the 1930s shows the only significant exterior alterations as theapplication of vinyl siding over clapboard siding, apparently without loss of wood trim. The new siding, although not historic, is not significant enough in this case to support a determination that the house does not contribute to the district.

Therefore, the two buildings at 812-814 and 816 North Erie Street contribute to the Vistula Historic District.

| The State Historic Preservation Office was notified of this amendment. |
|------------------------------------------------------------------------|
|                                                                        |
|                                                                        |
|                                                                        |
|                                                                        |
|                                                                        |
|                                                                        |
|                                                                        |