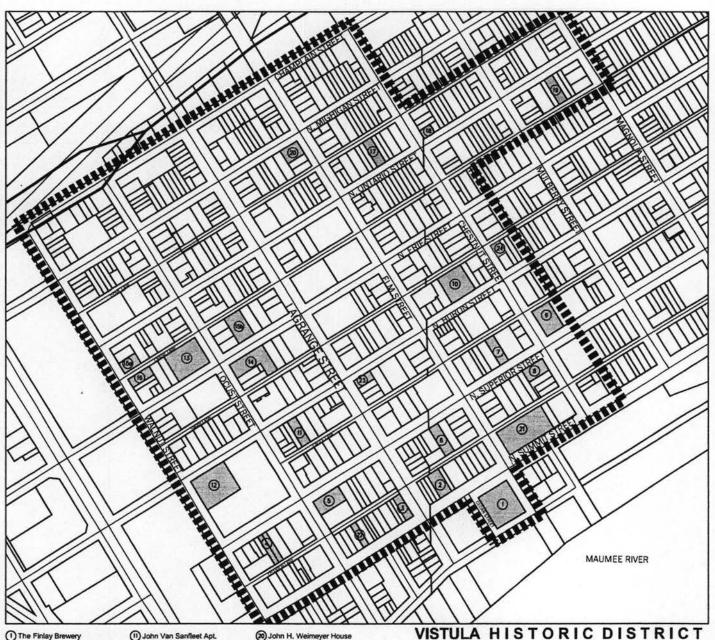

#### Section 7

The statement of significance in the nomination provides information on only representative properties. The complete inventory of properties only provides owners and addresses. In 1982 a letter from David H. Shonk, Chief of the NPS Midwest Regional office, indicated that the properties at 812 and 816 N. Erie Street did not contribute to the historic district. This opinion was based upon inaccurate information. Current documentation irdicates the following:

812-814 North Erie Street was constructed by 1919 (city directory), within the district's POS. A photograph taken in the 1930s documents that the two-story porch on the primary façade is probably original, although altered. The first story of the porch originally had Tuscan columns and a wood balustrade. It has since been rebuilt with a concrete foundation replacing wood, and iron railing and supports replacing the Colonial Revival style features. The second story on the 1930s photographs showed it was enclosed with a shed roof. This was presumably an early alteration by enclosing the second floor. Since then, the siding and windows have been replaced for the enclosure. While the changes to the two-story porch are significant, the basic configuration of the brick apartment house remains intact, including the window and door openings and the roof parapet capped with terra cotta pantiles.

816 North Erie Street was constructed in circa 1914 (Sanborns, city directories). The house is two-stories with an abbrieviated mansard and twin triangular-framed dormers, and a two-story brick porch with a brick balustrade at the first story and pent roof at the second story level. A photograph from the 1930s shows the only significant exterior alterations as theapplication of vinyl siding over clapboard siding, apparently without loss of wood trim. The new siding, although not historic, is not significant enough in this case to support a determination that the house does not contribute to the district.

Therefore, the two buildings at 812-814 and 816 North Erie Street contribute to the Vistula Historic District.

| The State Historic Preservation Office was notified of this amendment. |
|------------------------------------------------------------------------|
|                                                                        |
|                                                                        |
|                                                                        |
|                                                                        |
|                                                                        |
|                                                                        |
|                                                                        |