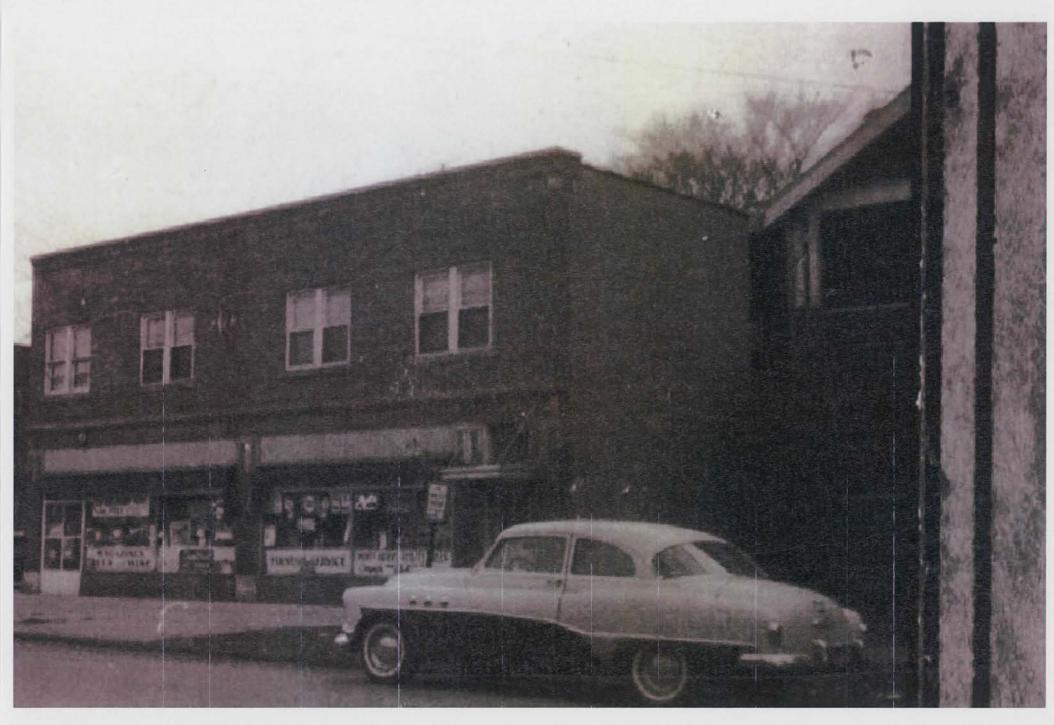

816 North Erie Street was constructed in circa 1914 (Sanborns, city directories). The house is two-stories with an abbrieviated mansard and twin triangular-framed dormers, and a two-story brick porch with a brick balustrade at the first story and pent roof at the second story level. A photograph from the 1930s shows the only significant exterior alterations as theapplication of vinyl siding over clapboard siding, apparently without loss of wood trim. The new siding, although not historic, is not significant enough in this case to support a determination that the house does not contribute to the district.