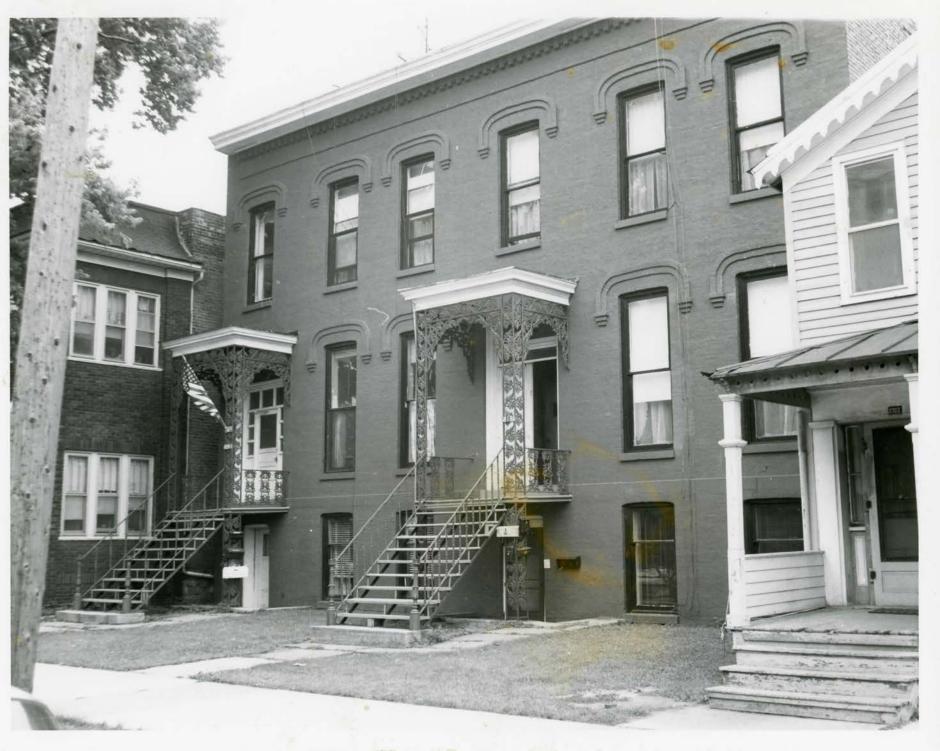

812-814 North Erie Street was constructed by 1919 (city directory), within the district's POS. A photograph taken in the 1930s documents that the two-story porch on the primary façade is probably original, although altered. The first story of the porch originally had Tuscan columns and a wood balustrade. It has since been rebuilt with a concrete foundation replacing wood, and iron railing and supports replacing the Colonial Revival style features. The second story on the 1930s photographs showed it was enclosed with a shed roof. This was presumably an early alteration by enclosing the second floor. Since then, the siding and windows have been replaced for the enclosure. While the changes to the two-story porch are significant, the basic configuration of the brick apartment house remains intact, including the window and door openings and the roof parapet capped with terra cotta pantiles.

816 North Erie Street was constructed in circa 1914 (Sanborns, city directories). The house is two-stories with an abbrieviated mansard and twin triangular-framed dormers, and a two-story brick porch with a brick balustrade at the first story and pent roof at the second story level. A photograph from the 1930s shows the only significant exterior alterations as theapplication of vinyl siding over clapboard siding, apparently without loss of wood trim. The new siding, although not historic, is not significant enough in this case to support a determination that the house does not contribute to the district.