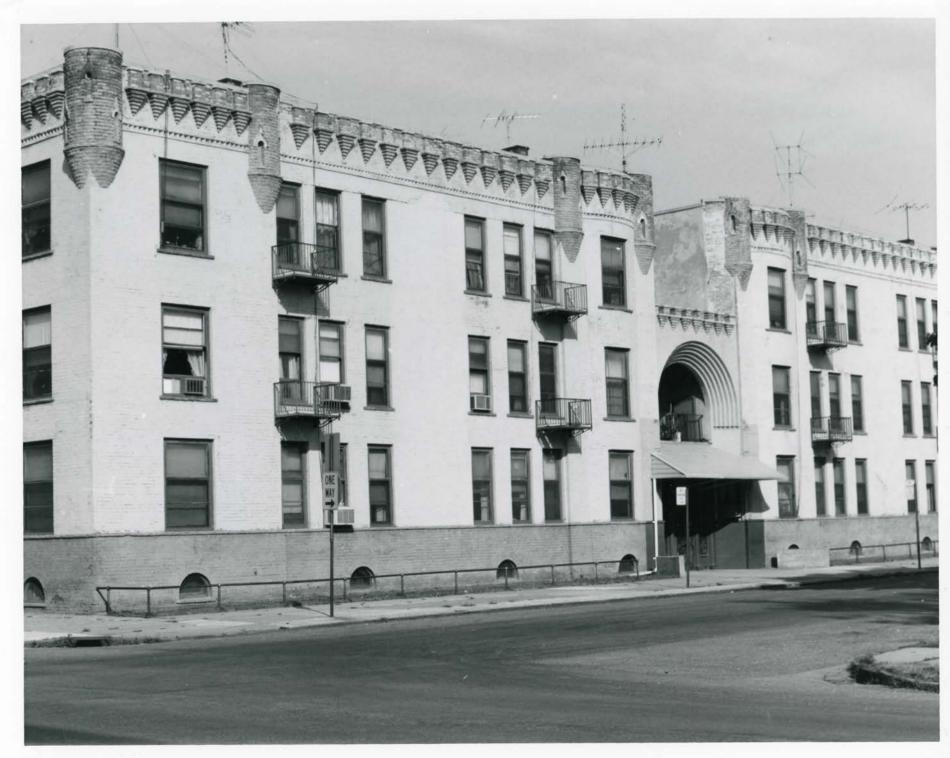

812-814 North Erie Street was constructed by 1919 (city directory), within the district's POS. A photograph taken in the 1930s documents that the two-story porch on the primary façade is probably original, although altered. The first story of the porch originally had Tuscan columns and a wood balustrade. It has since been rebuilt with a concrete foundation replacing wood, and iron railing and supports replacing the Colonial Revival style features. The second story on the 1930s photographs showed it was enclosed with a shed roof. This was presumably an early alteration by enclosing the second floor. Since then, the siding and windows have been replaced for the enclosure. While the changes to the two-story porch are significant, the basic configuration of the brick apartment house remains intact, including the window and door openings and the roof parapet capped with terra cotta pantiles.