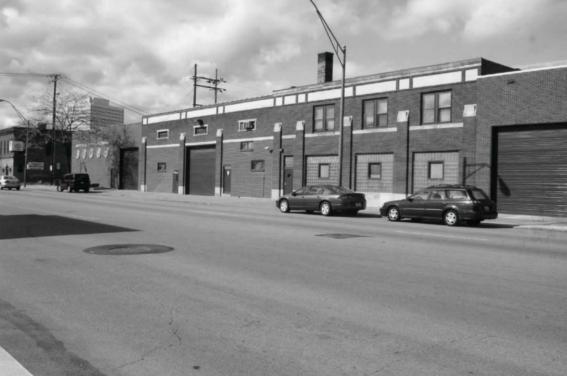

812-814 North Erie Street was constructed by 1919 (city directory), within the district's POS. A photograph taken in the 1930s documents that the two-story porch on the primary façade is probably original, although altered. The first story of the porch originally had Tuscan columns and a wood balustrade. It has since been rebuilt with a concrete foundation replacing wood, and iron railing and supports replacing the Colonial Revival style features. The second story on the 1930s photographs showed it was enclosed with a shed roof. This was presumably an early alteration by enclosing the second floor. Since then, the siding and windows have been replaced for the enclosure. While the changes to the two-story porch are significant, the basic configuration of the brick apartment house remains intact, including the window and door openings and the roof parapet capped with terra cotta pantiles.