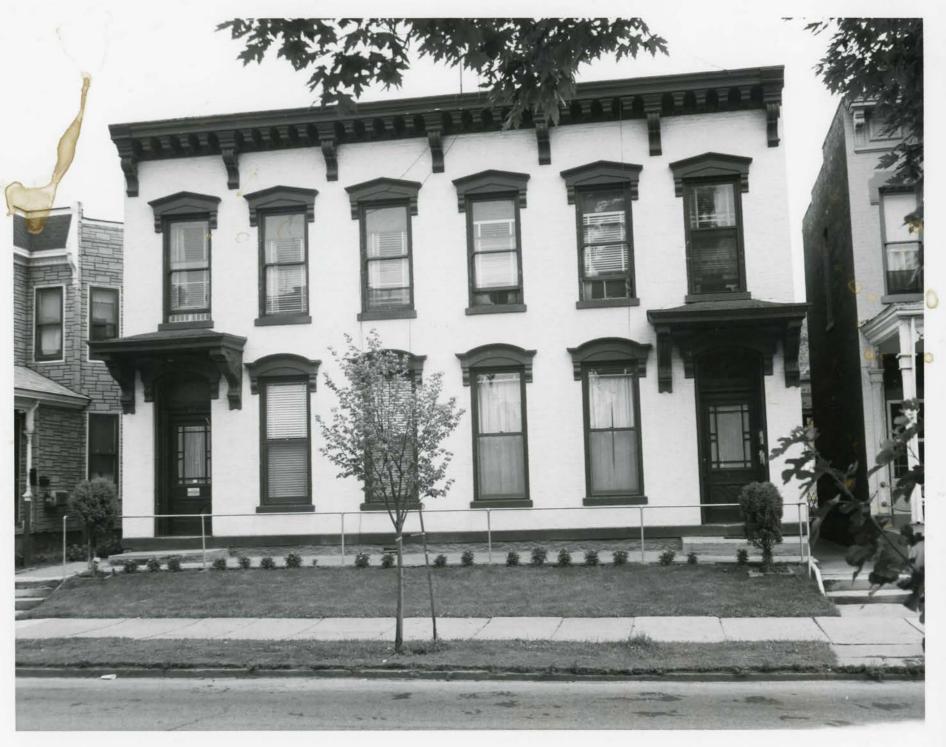

816 North Erie Street was constructed in circa 1914 (Sanborns, city directories). The house is two-stories with an abbrieviated mansard and twin triangular-framed dormers, and a two-story brick porch with a brick balustrade at the first story and pent roof at the second story level. A photograph from the 1930s shows the only significant exterior alterations as theapplication of vinyl siding over clapboard siding, apparently without loss of wood trim. The new siding, although not historic, is not significant enough in this case to support a determination that the house does not contribute to the district.