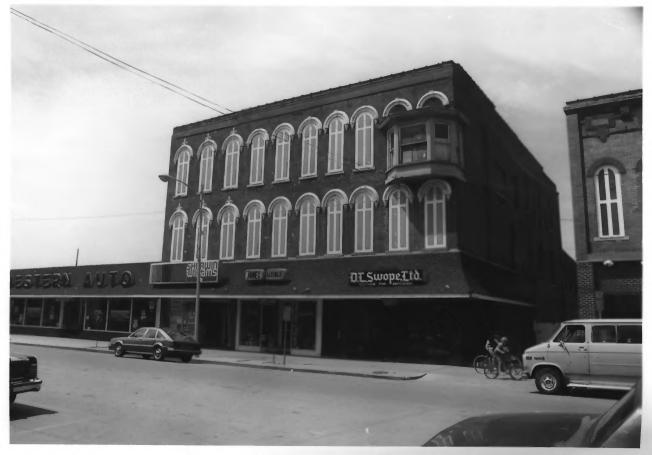

CITY SOUARE COMMERCIAL HISTORIC DISTRICT Oskaloosa'. Mahaska County, Iowa 109 High Avenue East Photo #5 By Todd Hotchkiss July 1985 Looking N.

CITY SQUARE COMMERCIAL HISTORIC DISTRICT Oskaloosa, Mahaska County, Iowa 111 High Avenue East . Photo #6 By Todd Hotchkiss July 1985 Looking N.