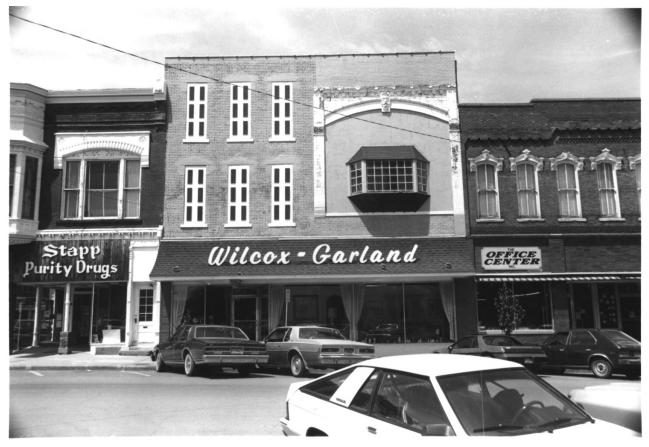

CITY SOUARE COMMERCIAL HISTORIC DISTRICT Oskaloosa, Mahaska County, Iowa 113, 115 High Avenue East Photo # 7 By Todd Hotchkiss July 1985 Looking NNW

CITY SOUARE COMMERCIAL HISTORIC DISTRICT Oskaloosa, Mahaska County, Iowa 117 High Avenue East Photo #8 By Todd Hotchkiss July 1985. Looking N.