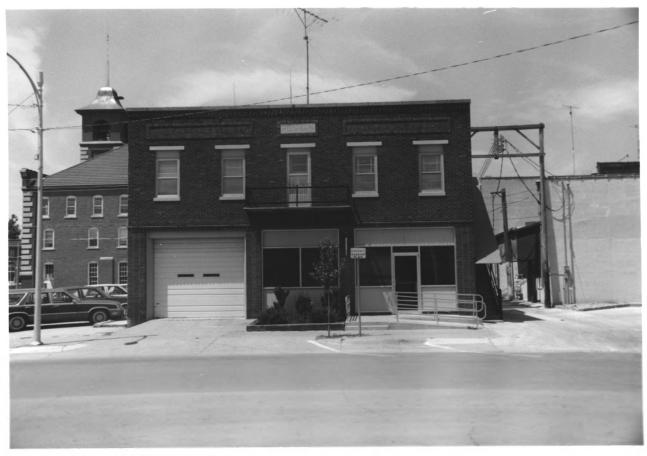

CITY SQUARE COMMERCIAL HISTORIC DISTRICT Oskaloosa, Maháska County, Iowa City Park Photo # 1 By Todd Hotchkiss July 1985 Looking N.

CITY SOUARE COMMERCIAL HISTORIC DISTRICT Oskaloosa, Mahaska County, Iowa 103 High Avenue East Photo #2 By Todd Hotchkiss July 1985 Looking N.

CITY SQUARE COMMERCIAL HISTORIC DISTRICT Oskaloosa, Mahaska County, Iowa 105 High Avenue East Photo #3 By Todd Hotchkiss July 1985 Looking N.

CITY SOUARE COMMERCIAL HISTORIC DISTRICT Oskaloosa, Mahaska County, Iowa 107 High Avenue East Photo #4 By Todd Hotchkiss July 1985 Looking N.