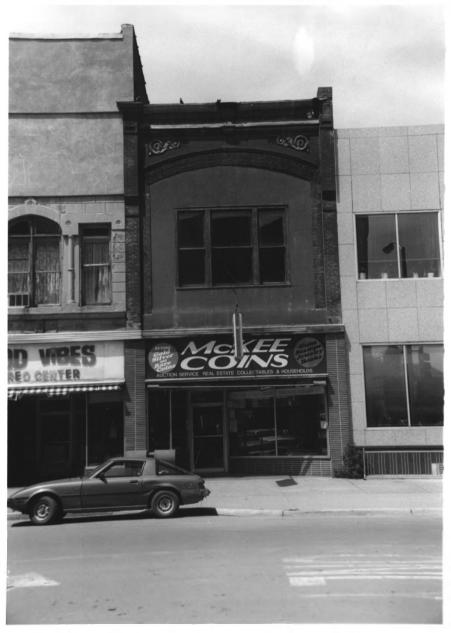

CITY SOUARE COMMERCIAL HISTORIC DISTRICT Oskaloosa, Mahaska County, Iowa 113, 115 High Avenue East Photo # 7 By Todd Hotchkiss July 1985 Looking NNW

CITY SOUARE COMMERCIAL HISTORIC DISTRICT Oskaloosa, Mahaska County, Iowa 117 High Avenue East Photo #8 By Todd Hotchkiss July 1985. Looking N.