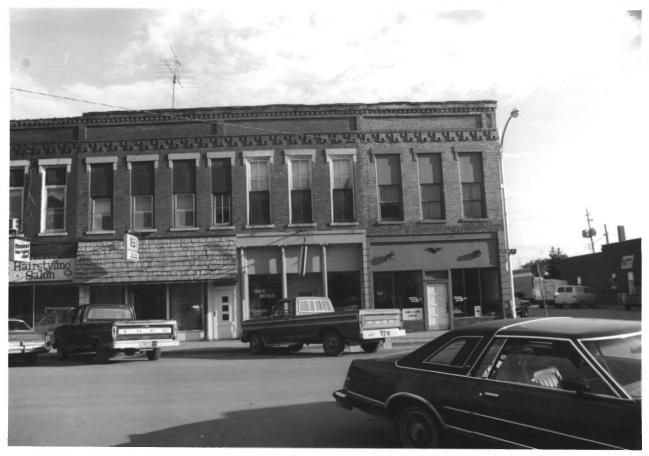

.CITY SQUARE COMMERCIAL HISTORIC DISTRICT . Oskaloosa, Mahaska County, Iowa 113 High Avenue West Photo #33 By Todd Hotchkiss July 1985 Looking NNW

CITY SOUARE COMMERCIAL HISTORIC DISTRICT Oskaloosa, Mahaska County, Iowa 114 High Avenue West Photo #34 By Todd Hotchkiss July 1985 Looking S