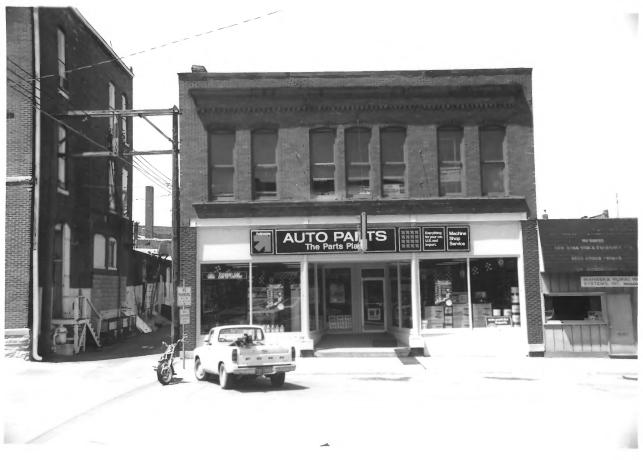

CITY SQUARE COMMERCIAL HISTORIC DISTRICT Oskaloosa, Mahaska County, Iowa 101 South Market By Todd Hotchkiss July 1985 -Looking SW

CITY SQUARE COMMERCIAL HISTORIC DISTRICT Oskaloosa, Mahaska County, Iowa 105 South Market Photo # 54 By Todd Hotchkiss July 1985 Looking WNW