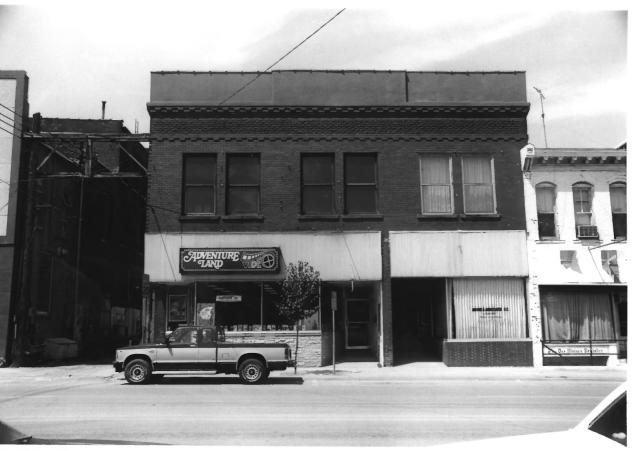

CITY SOUARE COMMERCIAL HISTORIC DISTRICT Oskaloosa'. Mahaska County, Iowa 109 High Avenue East Photo #5 By Todd Hotchkiss July 1985 Looking N.

CITY SQUARE COMMERCIAL HISTORIC DISTRICT Oskaloosa, Mahaska County, Iowa 111 High Avenue East . Photo #6 By Todd Hotchkiss July 1985 Looking N.