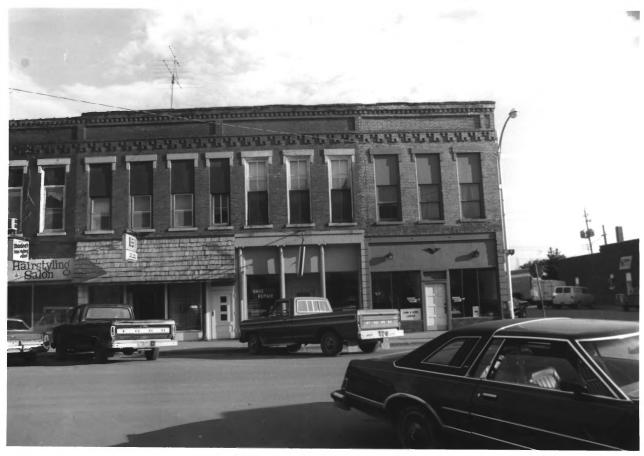

.CITY SQUARE COMMERCIAL HISTORIC DISTRICT . Oskaloosa, Mahaska County, Iowa 113 High Avenue West Photo #33 By Todd Hotchkiss July 1985 Looking NNW

CITY SOUARE COMMERCIAL HISTORIC DISTRICT Oskaloosa, Mahaska County, Iowa 114 High Avenue West Photo #34 By Todd Hotchkiss July 1985 Looking S