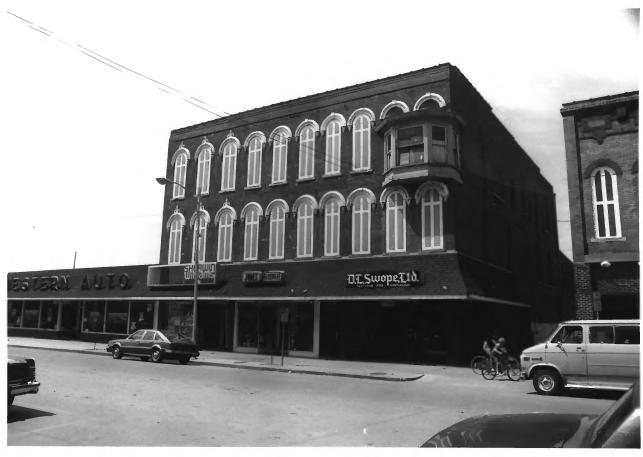

CITY SOUARE COMMERCIAL HISTORIC DISTRICT Oskaloosa'. Mahaska County, Iowa 109 High Avenue East Photo #5 By Todd Hotchkiss July 1985 Looking N.

CITY SQUARE COMMERCIAL HISTORIC DISTRICT Oskaloosa, Mahaska County, Iowa 111 High Avenue East . Photo #6 By Todd Hotchkiss July 1985 Looking N.