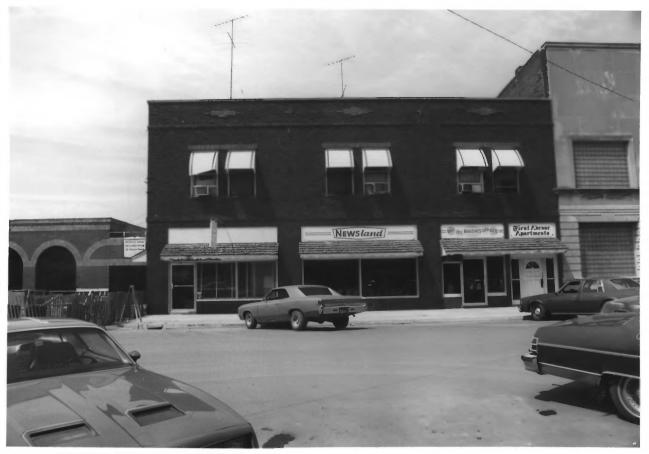

CITY SOUARE COMMERCIAL HISTORIC DISTRICT Oskaloosa'. Mahaska County, Iowa 109 High Avenue East Photo #5 By Todd Hotchkiss July 1985 Looking N.

CITY SQUARE COMMERCIAL HISTORIC DISTRICT Oskaloosa, Mahaska County, Iowa 111 High Avenue East . Photo #6 By Todd Hotchkiss July 1985 Looking N.