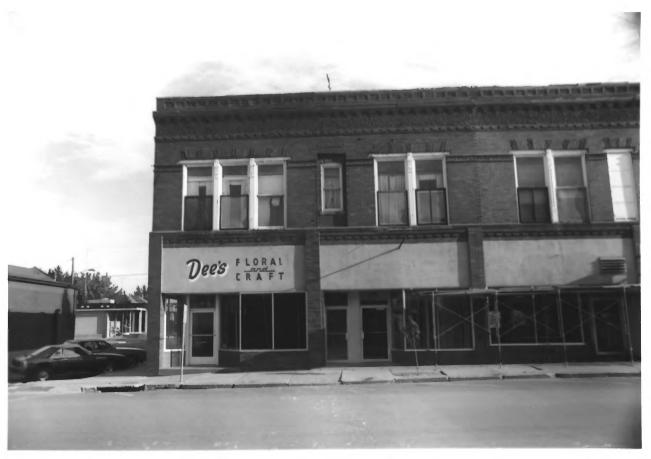

CITY SOUARE COMMERCIAL HISTORIC DISTRICT Oskaloosa'. Mahaska County, Iowa 109 High Avenue East Photo #5 By Todd Hotchkiss July 1985 Looking N.

CITY SQUARE COMMERCIAL HISTORIC DISTRICT Oskaloosa, Mahaska County, Iowa 111 High Avenue East . Photo #6 By Todd Hotchkiss July 1985 Looking N.