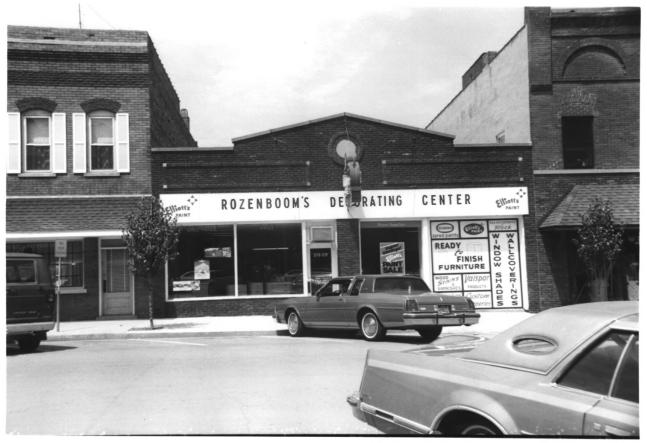

CITY SOUARE COMMERCIAL HISTORIC DISTRICT Oskaloosa'. Mahaska County, Iowa 109 High Avenue East Photo #5 By Todd Hotchkiss July 1985 Looking N.

CITY SQUARE COMMERCIAL HISTORIC DISTRICT Oskaloosa, Mahaska County, Iowa 111 High Avenue East . Photo #6 By Todd Hotchkiss July 1985 Looking N.