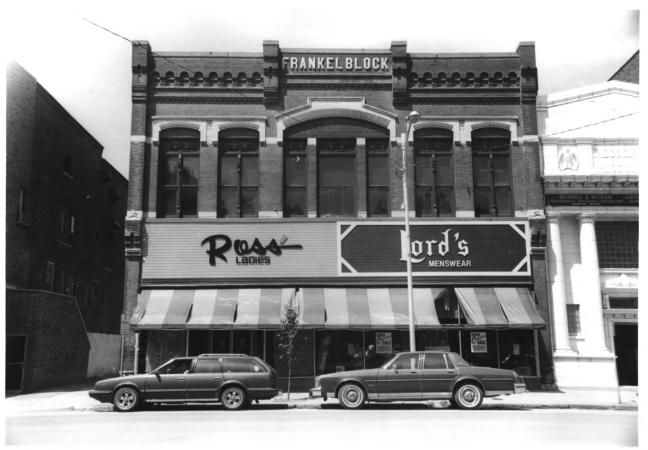

CITY SQUARE COMMERCIAL HISTORIC DISTRICT Oskaloosa, Mahaska County, Iowa 105 High Avenue East Photo #3 By Todd Hotchkiss July 1985 Looking N.

CITY SOUARE COMMERCIAL HISTORIC DISTRICT Oskaloosa, Mahaska County, Iowa 107 High Avenue East Photo #4 By Todd Hotchkiss July 1985 Looking N.