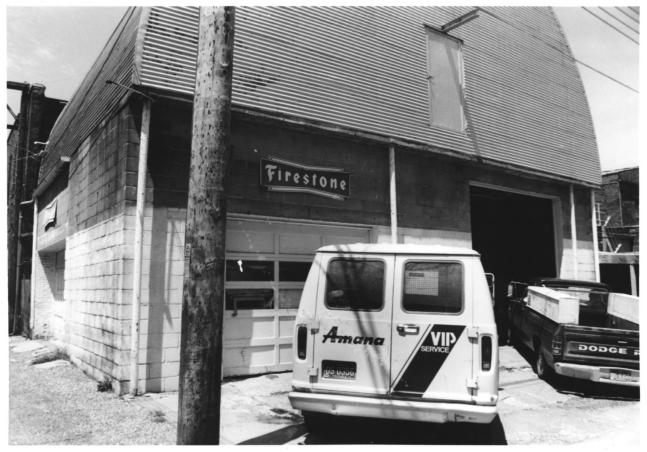

CITY SQUARE COMMERCIAL HISTORIC DISTRICT Oskaloosa, Mahaska County, Iowa Utility bldg. Behind 114, 116 N. Market St Photo #102 Photographer: Todd Hotchkiss July 1985 Looking W.N.W.

CITY SQUARE COMMERCIAL HISTORIC DISTRICT Oskaloosa, Mahaska County, Iowa