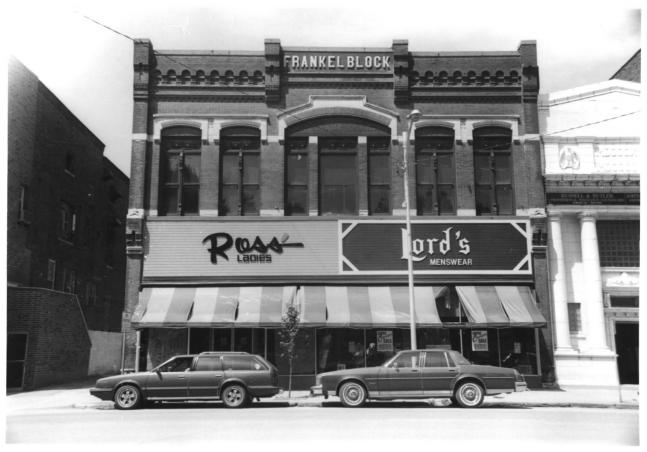

CITY SQUARE COMMERCIAL HISTORIC DISTRICT Oskaloosa, Mahaska County, Iowa 105 High Avenue East Photo #3 By Todd Hotchkiss July 1985 Looking N.

CITY SOUARE COMMERCIAL HISTORIC DISTRICT Oskaloosa, Mahaska County, Iowa 107 High Avenue East Photo #4 By Todd Hotchkiss July 1985 Looking N.