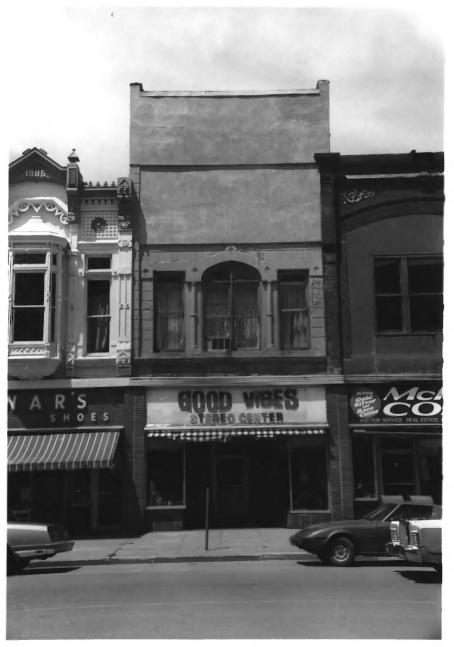

CITY SOUARE COMMERCIAL HISTORIC DISTRICT Oskaloosa'. Mahaska County, Iowa 109 High Avenue East Photo #5 By Todd Hotchkiss July 1985 Looking N.

CITY SQUARE COMMERCIAL HISTORIC DISTRICT Oskaloosa, Mahaska County, Iowa 111 High Avenue East . Photo #6 By Todd Hotchkiss July 1985 Looking N.