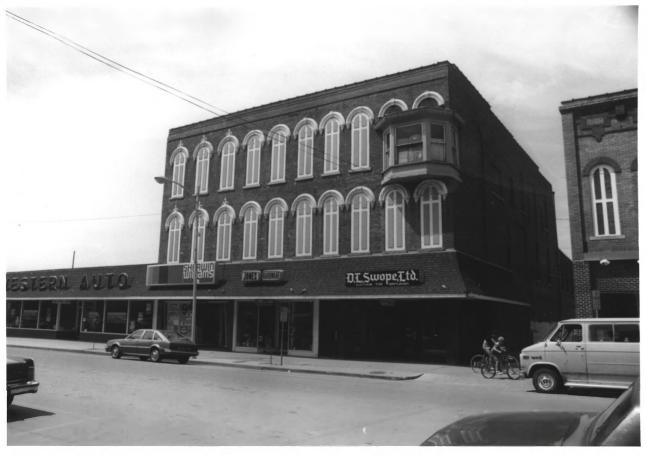

CITY SOUARE COMMERCIAL HISTORIC DISTRICT Oskaloosa'. Mahaska County, Iowa 109 High Avenue East Photo #5 By Todd Hotchkiss July 1985 Looking N.

CITY SQUARE COMMERCIAL HISTORIC DISTRICT Oskaloosa, Mahaska County, Iowa 111 High Avenue East . Photo #6 By Todd Hotchkiss July 1985 Looking N.

CITY SOUARE COMMERCIAL HISTORIC DISTRICT Oskaloosa, Mahaska County, Iowa 113, 115 High Avenue East Photo # 7 By Todd Hotchkiss July 1985 Looking NNW

CITY SOUARE COMMERCIAL HISTORIC DISTRICT Oskaloosa, Mahaska County, Iowa 117 High Avenue East Photo #8 By Todd Hotchkiss July 1985. Looking N.