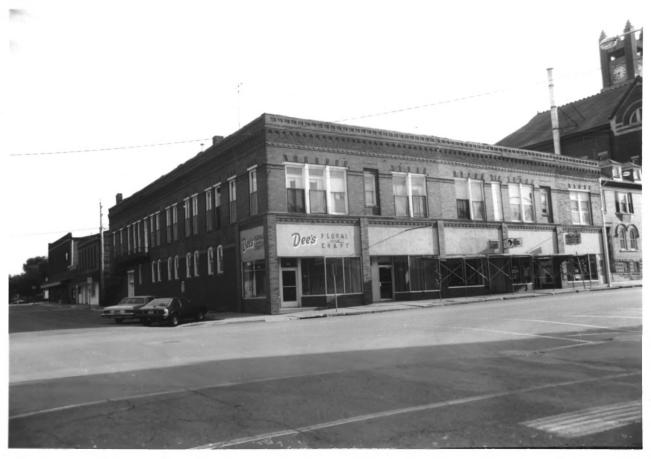

CITY SOUARE COMMERCIAL HISTORIC DISTRICT Oskaloosa'. Mahaska County, Iowa 109 High Avenue East Photo #5 By Todd Hotchkiss July 1985 Looking N.

CITY SQUARE COMMERCIAL HISTORIC DISTRICT Oskaloosa, Mahaska County, Iowa 111 High Avenue East . Photo #6 By Todd Hotchkiss July 1985 Looking N.