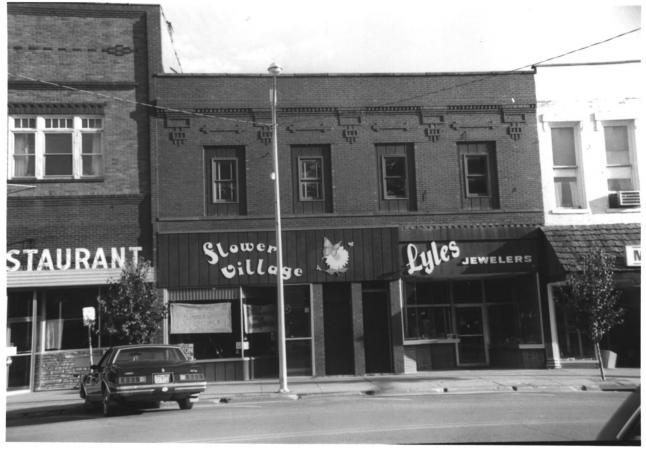

CITY SQUARE COMMERCIAL HISTORIC DISTRICT Oskaloosa, Mahaska County, Iowa 205 High Avenue East Photo # 13 By Todd Hotchkiss July 1985 Looking N

CITY SQUARE COMMERCIAL HISTORIC DISTRICT Oskaloosa, Mahaska County, Iowa 207 High Avenue East Photo #14 By Todd Hotchkiss July 1985 Looking N