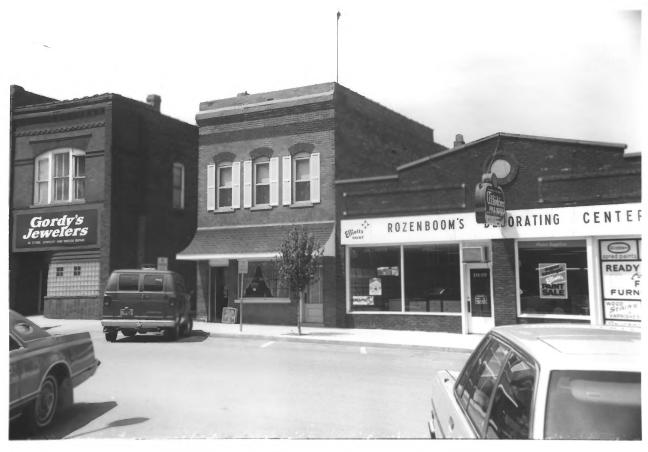

CITY SOUARE COMMERCIAL HISTORIC DISTRICT Oskaloosa'. Mahaska County, Iowa 109 High Avenue East Photo #5 By Todd Hotchkiss July 1985 Looking N.

CITY SQUARE COMMERCIAL HISTORIC DISTRICT Oskaloosa, Mahaska County, Iowa 111 High Avenue East . Photo #6 By Todd Hotchkiss July 1985 Looking N.