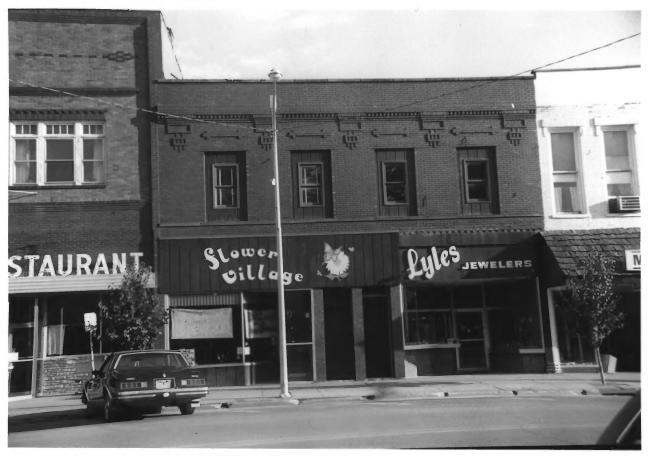

CITY SQUARE COMMERCIAL HISTORIC DISTRICT Oskaloosa, Mahaska County, Iowa 205 High Avenue East Photo # 13 By Todd Hotchkiss July 1985 Looking N

CITY SQUARE COMMERCIAL HISTORIC DISTRICT Oskaloosa, Mahaska County, Iowa 207 High Avenue East Photo #14 By Todd Hotchkiss July 1985 Looking N