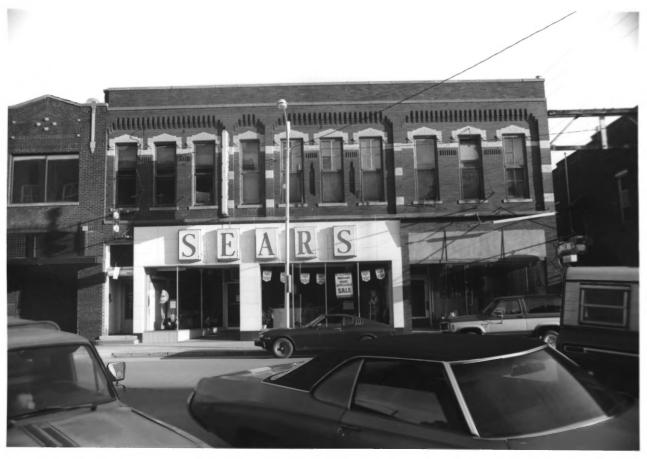

CITY SQUARE COMMERCIAL HISTORIC DISTRICT Oskaloosa, Mahaska County, Iowa 105 High Avenue East Photo #3 By Todd Hotchkiss July 1985 Looking N.

CITY SOUARE COMMERCIAL HISTORIC DISTRICT Oskaloosa, Mahaska County, Iowa 107 High Avenue East Photo #4 By Todd Hotchkiss July 1985 Looking N.