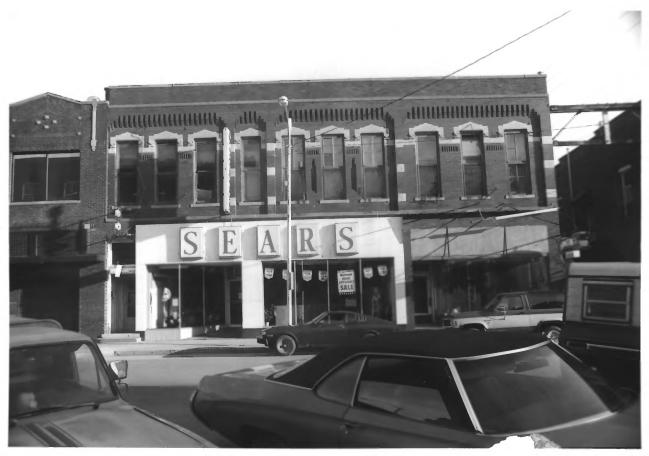

CITY SQUARE COMMERCIAL HISTORIC DISTRICT Oskaloosa, Mahaska County, Iowa 105 High Avenue East Photo #3 By Todd Hotchkiss July 1985 Looking N.

CITY SOUARE COMMERCIAL HISTORIC DISTRICT Oskaloosa, Mahaska County, Iowa 107 High Avenue East Photo #4 By Todd Hotchkiss July 1985 Looking N.