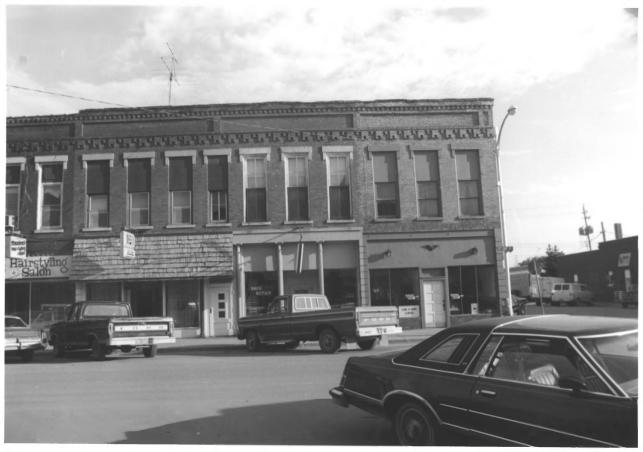

.CITY SQUARE COMMERCIAL HISTORIC DISTRICT . Oskaloosa, Mahaska County, Iowa 113 High Avenue West Photo #33 By Todd Hotchkiss July 1985 Looking NNW

CITY SOUARE COMMERCIAL HISTORIC DISTRICT Oskaloosa, Mahaska County, Iowa 114 High Avenue West Photo #34 By Todd Hotchkiss July 1985 Looking S