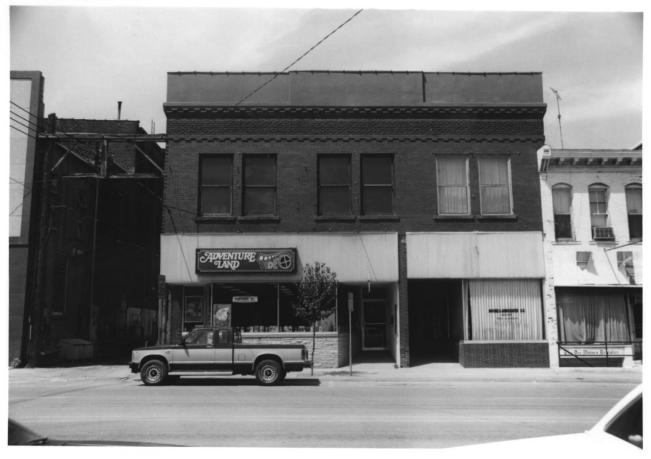

CITY SOUARE COMMERCIAL HISTORIC DISTRICT Oskaloosa'. Mahaska County, Iowa 109 High Avenue East Photo #5 By Todd Hotchkiss July 1985 Looking N.

CITY SQUARE COMMERCIAL HISTORIC DISTRICT Oskaloosa, Mahaska County, Iowa 111 High Avenue East . Photo #6 By Todd Hotchkiss July 1985 Looking N.