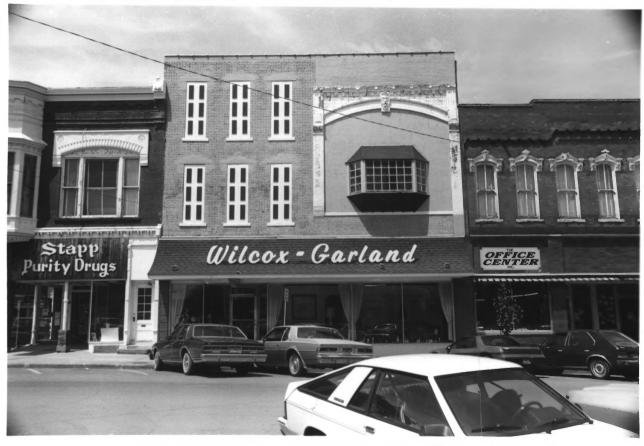

CITY SQUARE COMMERCIAL HISTORIC DISTRICT Oskaloosa, Mahaska County, Iowa 119 High Avenue East Photo #9 By Todd Hotchkiss July 1985 Looking N.

CITY SOUARE COMMERCIAL HISTORIC DISTRICT Oskaloosa, Mahaska County, Iowa 121 High Avenue East Photo # 10 By Todd Hotchkiss July 1985 Looking NW

CITY SQUARE COMMERCIAL HISTORIC DISTRICT Oskaloosa, Mahaska County, Iowa 201 High Avenue East Photo #11 By Todd Hotchkiss July 1985 . Looking NE

CITY SQUARE COMMERCIAL HISTORIC DISTRICT Oskaloosa, Mahaska County, Iowa 203 High Avenue East Photo #12 By Todd Hotchkiss July 1985 Looking N