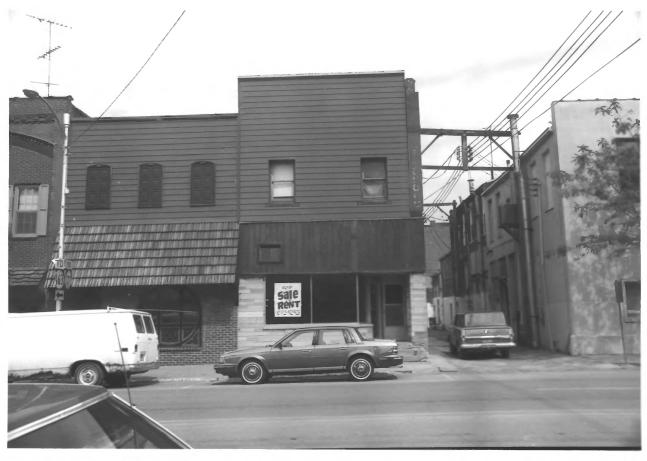

CITY SQUARE COMMERCIAL HISTORIC DISTRICT Oskaloosa, Mahaska County, Iowa 101 South Market By Todd Hotchkiss July 1985 -Looking SW

CITY SQUARE COMMERCIAL HISTORIC DISTRICT Oskaloosa, Mahaska County, Iowa 105 South Market Photo # 54 By Todd Hotchkiss July 1985 Looking WNW