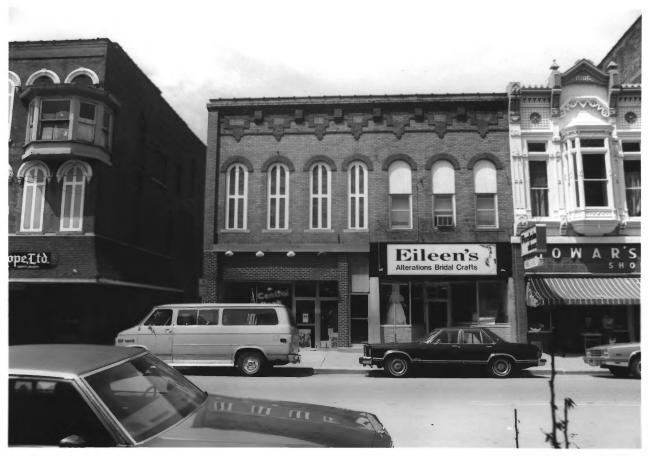

CITY SOUARE COMMERCIAL HISTORIC DISTRICT Oskaloosa, Mahaska County, Iowa 113, 115 High Avenue East Photo # 7 By Todd Hotchkiss July 1985 Looking NNW

CITY SOUARE COMMERCIAL HISTORIC DISTRICT Oskaloosa, Mahaska County, Iowa 117 High Avenue East Photo #8 By Todd Hotchkiss July 1985. Looking N.