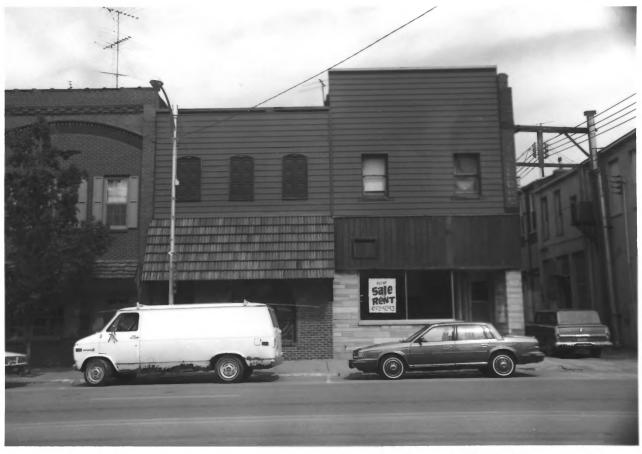

CITY SQUARE COMMERCIAL HISTORIC DISTRICT Oskaloosa, Mahaska County, Iowa 101 South Market By Todd Hotchkiss July 1985 -Looking SW

CITY SQUARE COMMERCIAL HISTORIC DISTRICT Oskaloosa, Mahaska County, Iowa 105 South Market Photo # 54 By Todd Hotchkiss July 1985 Looking WNW