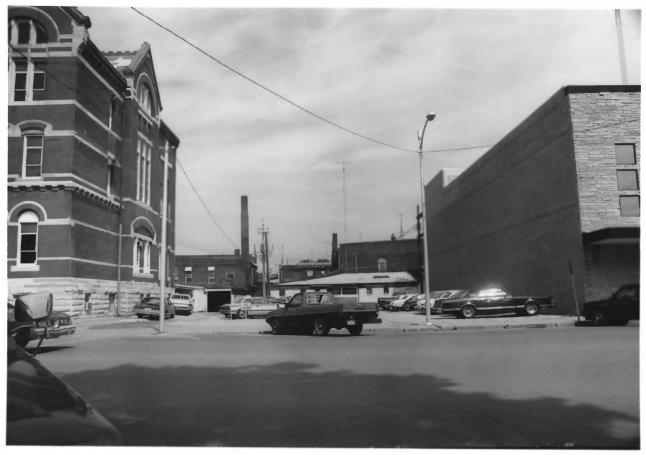

CITY SQUARE COMMERCIAL HISTORIC DISTRICT Oskaloosa, Mahaska County, Iowa Utility bldg. Behind 114, 116 N. Market St Photo #102 Photographer: Todd Hotchkiss July 1985 Looking W.N.W.

CITY SQUARE COMMERCIAL HISTORIC DISTRICT Oskaloosa, Mahaska County, Iowa