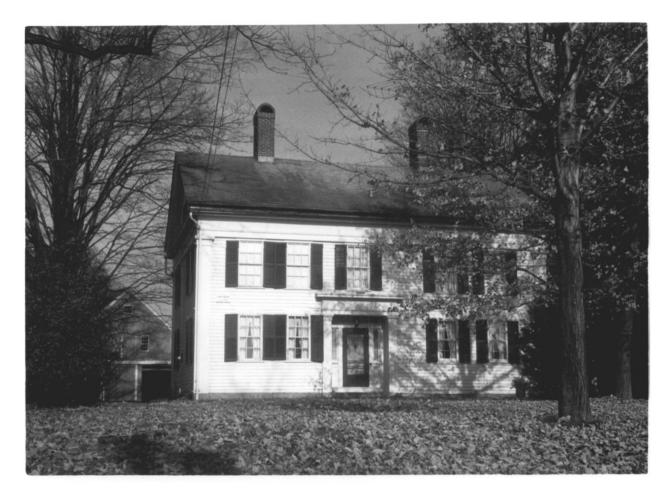

|        | UNITED STATES DEPARTMENT OF THE INTERIOR<br>NATIONAL PARK SERVICE<br>NATIONAL REGISTER OF HISTORIC PLACES<br>PROPERTY PHOTOGRAPH FORM                                                                                                          | STATE<br>Connecticut<br>county<br>Litchfield<br>FOR NPS USE ONLY |  |  |  |  |
|--------|------------------------------------------------------------------------------------------------------------------------------------------------------------------------------------------------------------------------------------------------|------------------------------------------------------------------|--|--|--|--|
| Ś      | (Type all entries - attach to or enclose with photograph)                                                                                                                                                                                      | ENTRY NUMBER DATE                                                |  |  |  |  |
| 0<br>- | NAME<br>COMMON: Woodbury Historic District<br>AND/OR HISTORIC:<br>LOCATION<br>STREET AND NUMBER:<br>See continuation sheet la<br>CITY OR TOWN:                                                                                                 |                                                                  |  |  |  |  |
| N S T  | PHOTO REFERENCE                                                                                                                                                                                                                                | hfield CODE 005                                                  |  |  |  |  |
| S E E  | PHOTO CREDIT: Constance Luyster<br>DATE OF PHOTO: November 1970<br>NEGATIVE FILED AT:<br>Connecticut Historical Commission<br>DENTIFICATION<br>Describe View, Direction, Etc.<br>No. 8 School Street, one of the buildings erected quaintering |                                                                  |  |  |  |  |
|        | early colonial period and the location of the home of John Ortono<br>first tavern keeper in Woodbury.<br>Viewed from south to north.                                                                                                           |                                                                  |  |  |  |  |