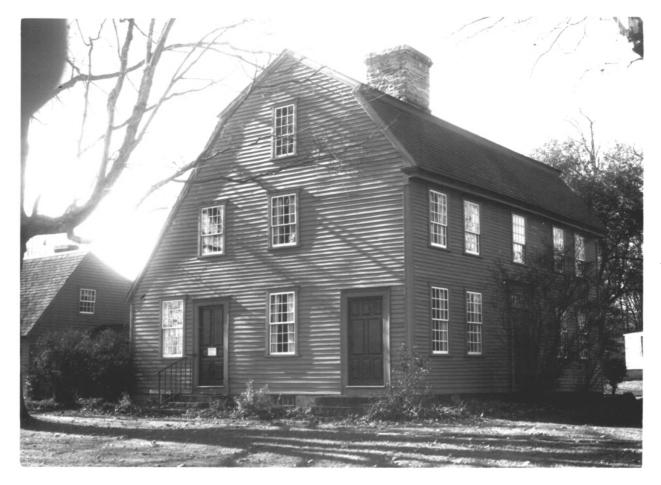

# Methodist church, main street, main elevation and eastside view southeast.

5 of 7 photos

Masonic Temple, main street, main elevation, view towards the east.

6 of 7 pyotos