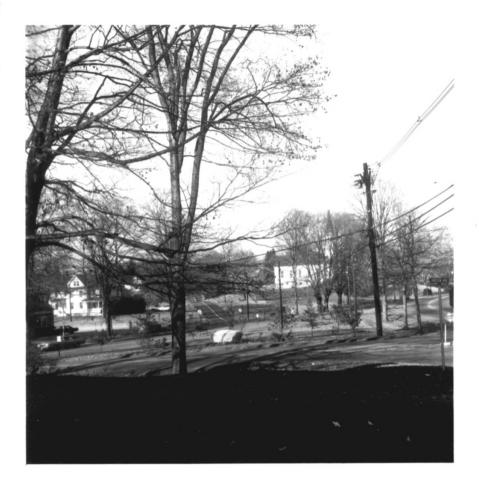

|        | UNITED STATES DEPARTMENT OF THE INTER<br>NATIONAL PARK SERVICE                                                                            | IOR       | STATE<br>Connecticut         |                 |  |  |
|--------|-------------------------------------------------------------------------------------------------------------------------------------------|-----------|------------------------------|-----------------|--|--|
|        | NATIONAL REGISTER OF HISTORIC PL                                                                                                          | ACES      | Litchfield                   |                 |  |  |
|        | PROPERTY PHOTOGRAPH FORM                                                                                                                  |           | FOR NPS USE ONLY             |                 |  |  |
| S      | (Type all entries - attach to or enclose with ph                                                                                          | otograph) | ENTRY NUMBER<br>7113,09,0007 | DATE<br>3/11/7/ |  |  |
| z      | NAME                                                                                                                                      |           |                              |                 |  |  |
| 0      | COMMON: Woodbury Historic District No. 1                                                                                                  |           |                              |                 |  |  |
|        | AND/OR HISTORIC:                                                                                                                          |           |                              |                 |  |  |
| H 2    | 2. LOCATION                                                                                                                               |           |                              |                 |  |  |
| U<br>- | street and number:<br>see la                                                                                                              |           |                              |                 |  |  |
| R<br>U | CITY OR TOWN:<br>Woodbury                                                                                                                 |           |                              |                 |  |  |
| ΣT     | Connecticut Code                                                                                                                          |           | field                        | со de<br>005    |  |  |
| z      | PHOTO REFERENCE                                                                                                                           |           |                              |                 |  |  |
| _      | PHOTO CREDIT: Constance Luyster                                                                                                           |           |                              |                 |  |  |
|        | date of photo: November 1970                                                                                                              |           | 81119                        |                 |  |  |
| ш      | NEGATIVE FILED AT:                                                                                                                        |           | AL ZO                        |                 |  |  |
| ш      | Connecticut Historical Commission                                                                                                         |           | N ERV                        | 7               |  |  |
| S      | DESCRIBE VIEW, DIRECTION, ETC.                                                                                                            |           | 19 R.S. P.C.Y                | 3               |  |  |
|        | Center Green, recently restored by the relocation of Washington Avenue.<br>In the distance is St. Theresa's Roman Catholic Church. (1902) |           |                              |                 |  |  |
|        | View from southeast to northwest.                                                                                                         |           |                              |                 |  |  |