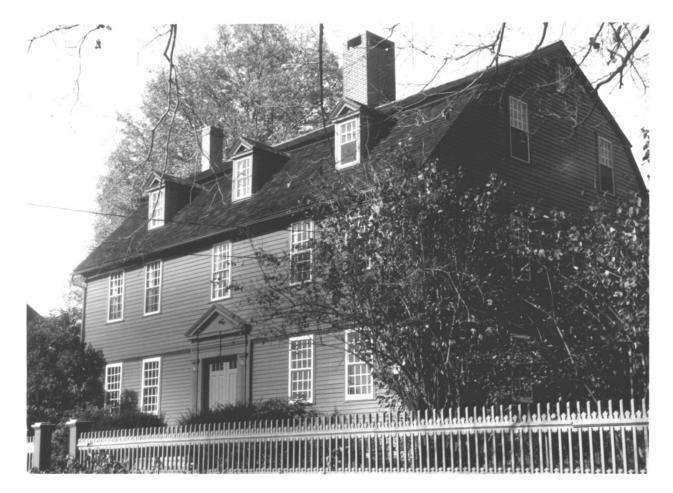

|                      | UNITED STATES DEPARTMENT OF THE INTERIOR<br>NATIONAL PARK SERVICE | STATE<br>Connecticut |  |  |  |  |  |
|----------------------|-------------------------------------------------------------------|----------------------|--|--|--|--|--|
|                      | NATIONAL REGISTER OF HISTORIC PLACES                              | COUNTY<br>Litchfield |  |  |  |  |  |
|                      | PROPERTY PHOTOGRAPH FORM                                          | FOR NPS USE ONLY     |  |  |  |  |  |
| S                    | (Type all entries - attach to or enclose with photograph)         | ENTRY NUMBER DATE    |  |  |  |  |  |
| z                    | 1. NAME                                                           | 11.3.09.0007 3111    |  |  |  |  |  |
| 0                    | COMMON: Woodbury Historic District No. 1                          |                      |  |  |  |  |  |
|                      | AND/OR HISTORIC:                                                  |                      |  |  |  |  |  |
| ⊢                    | 2. LOCATION                                                       |                      |  |  |  |  |  |
| U                    | street and NUMBER:<br>see continuation sheet la                   |                      |  |  |  |  |  |
| л<br>С               | CITY OR TOWN:<br>Woodbury                                         |                      |  |  |  |  |  |
| S T                  | STATE:<br>Connecticut<br>09<br>Litc                               | hfield 005           |  |  |  |  |  |
| z                    | 3. PHOTO REFERENCE                                                | 1                    |  |  |  |  |  |
| _                    | PHOTO CREDIT: Constance Luyster                                   |                      |  |  |  |  |  |
|                      | DATE OF PHOTO: NOVEMber 1970                                      |                      |  |  |  |  |  |
| W NEGATIVE FILED AT: |                                                                   |                      |  |  |  |  |  |
| ш                    | Connecticut Historical Commission                                 | Re .                 |  |  |  |  |  |
| S                    | Describe view, direction, etc.                                    |                      |  |  |  |  |  |
|                      | The Jabez Bacon House on Hollow Road.                             |                      |  |  |  |  |  |
|                      | TTIE                                                              |                      |  |  |  |  |  |