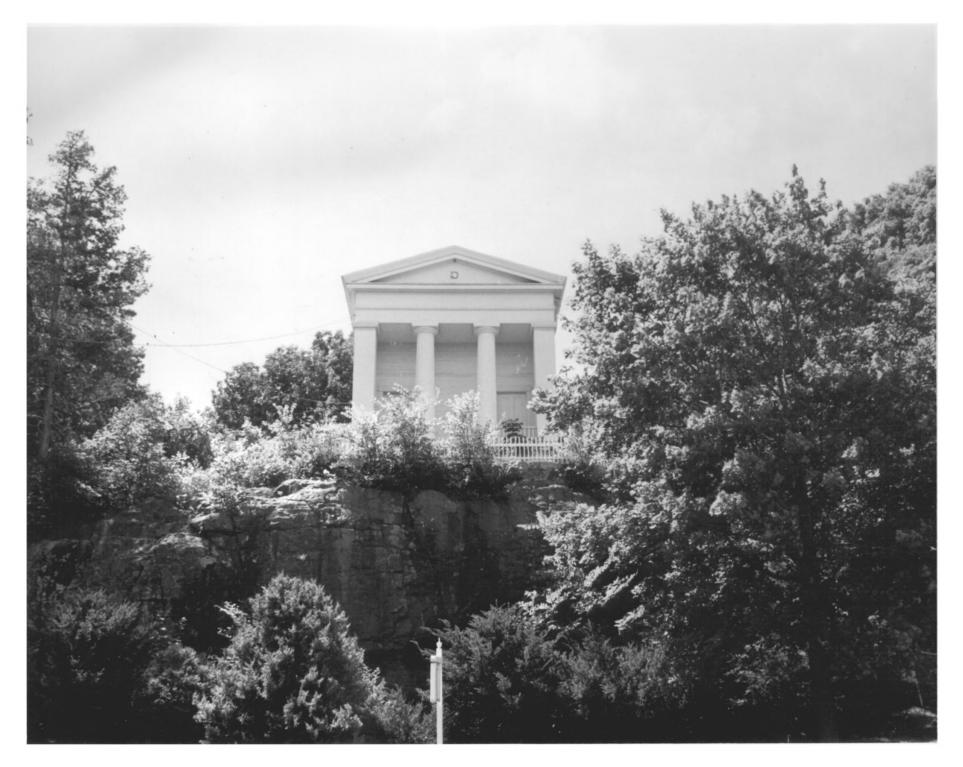

Episcopal Church, main street, main elevation view towards the east.

# 1 of 7 photos



2 of 7 photos

# First Congrenational Church, main street, main elevation, view towards the east.



3 of 7 photos

St. Theresa's Catholic Church, main street, main elavation, view towards the east.



#### 4 of 7 photos

# Woodbury Historic District Litchfield Co., Connecticut

# Methodist church, main street, main elevation and eastside view southeast.



5 of 7 photos

Masonic Temple, main street, main elevation, view towards the east.



6 of 7 pyotos

### "Square Peg"- Old Blacksmith Shop, on Hollow Road. Main elevation, view towards the northeast.



7 of 7 photos

Hurd House, on Hollow Road. Main elevation, view is towards the east.



|        |