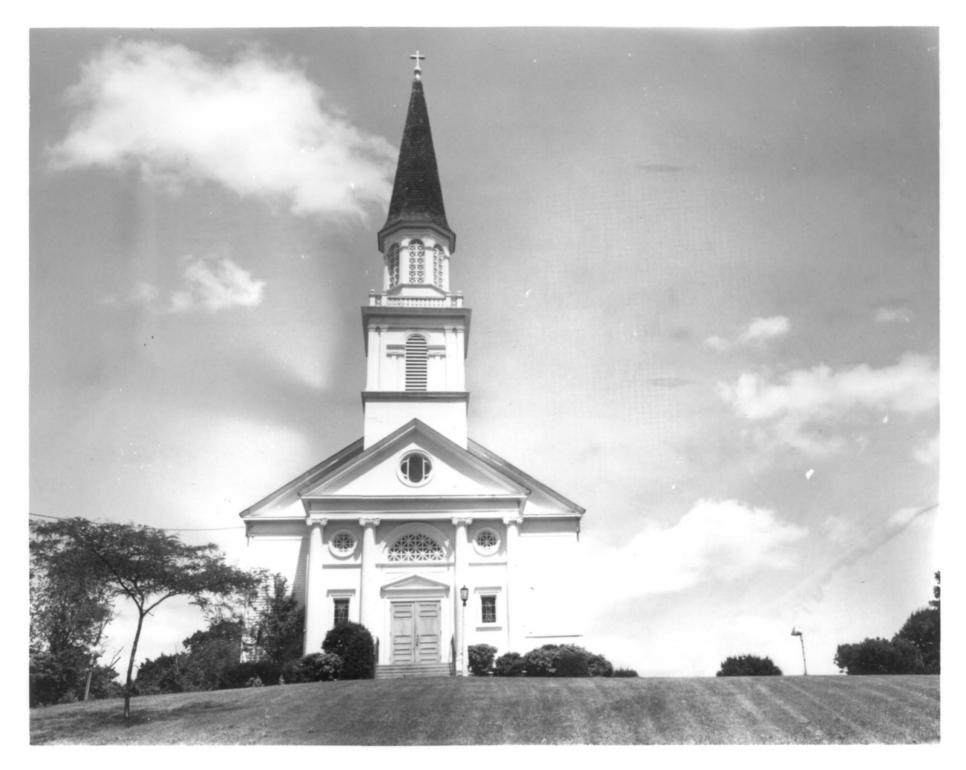

# First Congrenational Church, main street, main elevation, view towards the east.

3 of 7 photos

St. Theresa's Catholic Church, main street, main elavation, view towards the east.