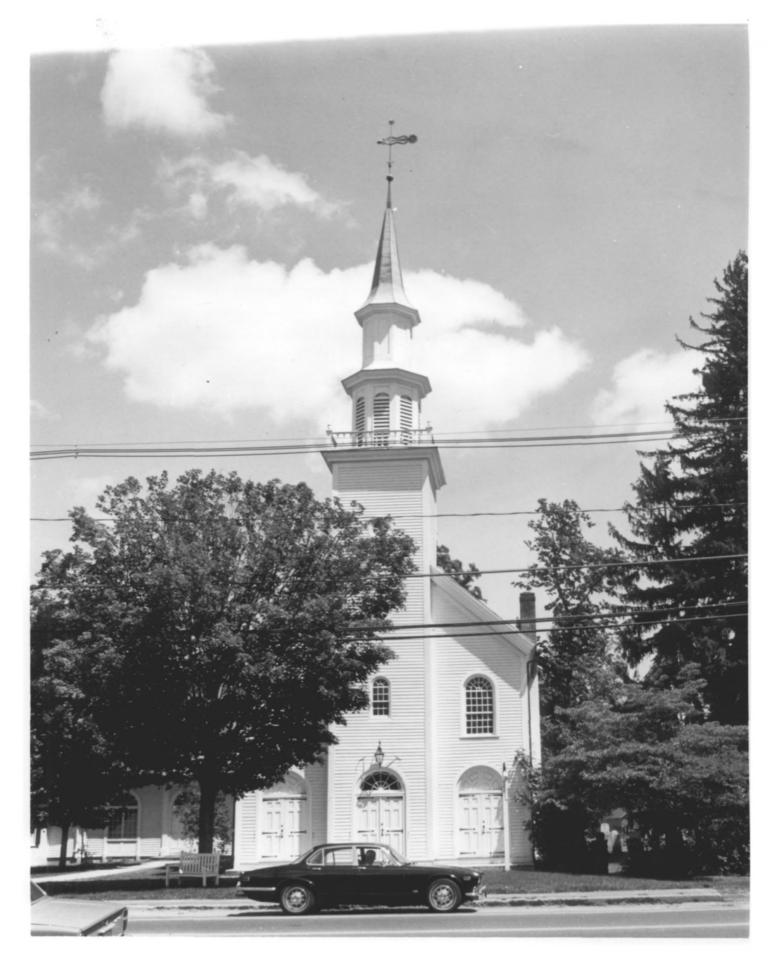

Episcopal Church, main street, main elevation view towards the east.

# 1 of 7 photos



2 of 7 photos

# First Congrenational Church, main street, main elevation, view towards the east.



3 of 7 photos

St. Theresa's Catholic Church, main street, main elavation, view towards the east.



#### 4 of 7 photos

# Woodbury Historic District Litchfield Co., Connecticut

# Methodist church, main street, main elevation and eastside view southeast.



5 of 7 photos

Masonic Temple, main street, main elevation, view towards the east.



6 of 7 pyotos

### "Square Peg"- Old Blacksmith Shop, on Hollow Road. Main elevation, view towards the northeast.



7 of 7 photos

Hurd House, on Hollow Road. Main elevation, view is towards the east.



|        |