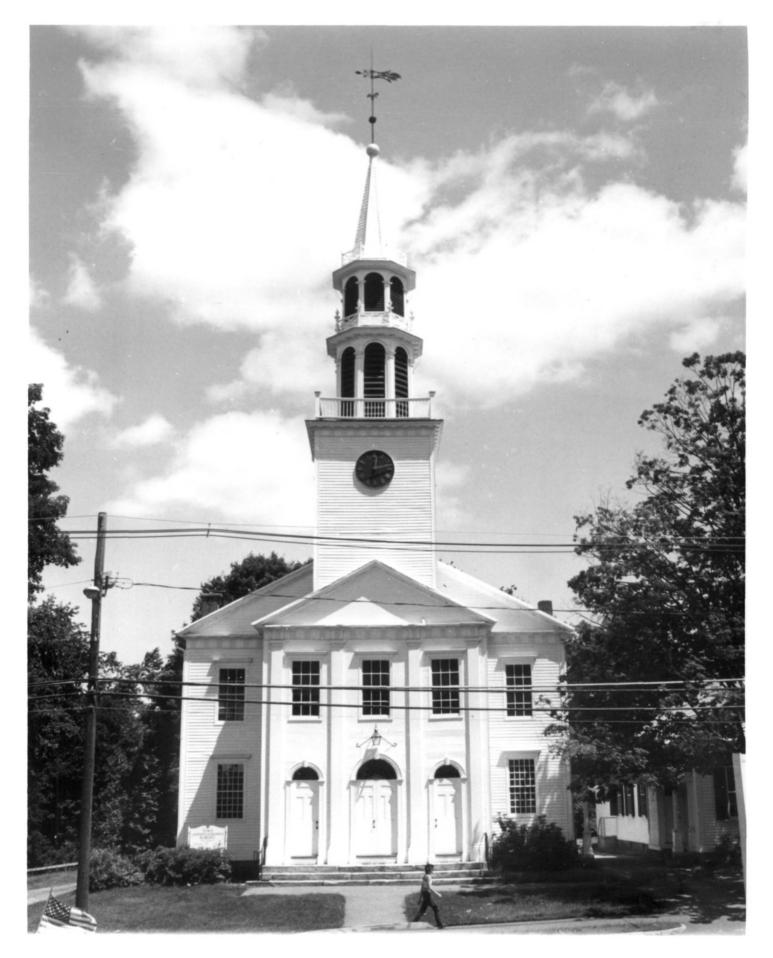

# First Congrenational Church, main street, main elevation, view towards the east.

3 of 7 photos

St. Theresa's Catholic Church, main street, main elavation, view towards the east.