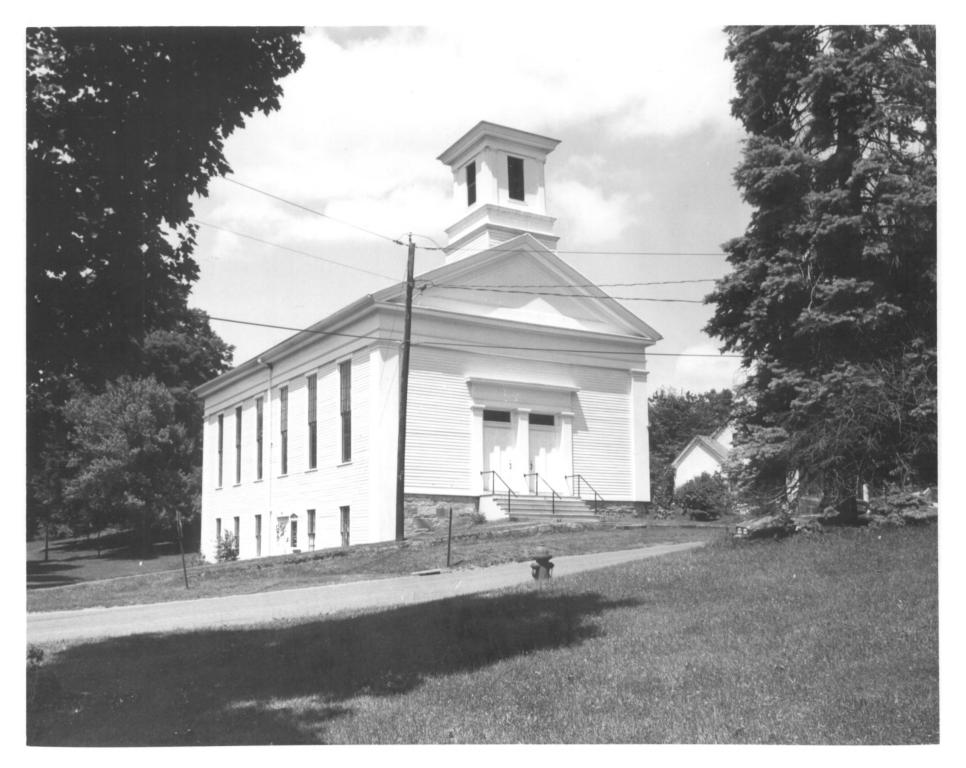

# Methodist church, main street, main elevation and eastside view southeast.

5 of 7 photos

Masonic Temple, main street, main elevation, view towards the east.

6 of 7 pyotos