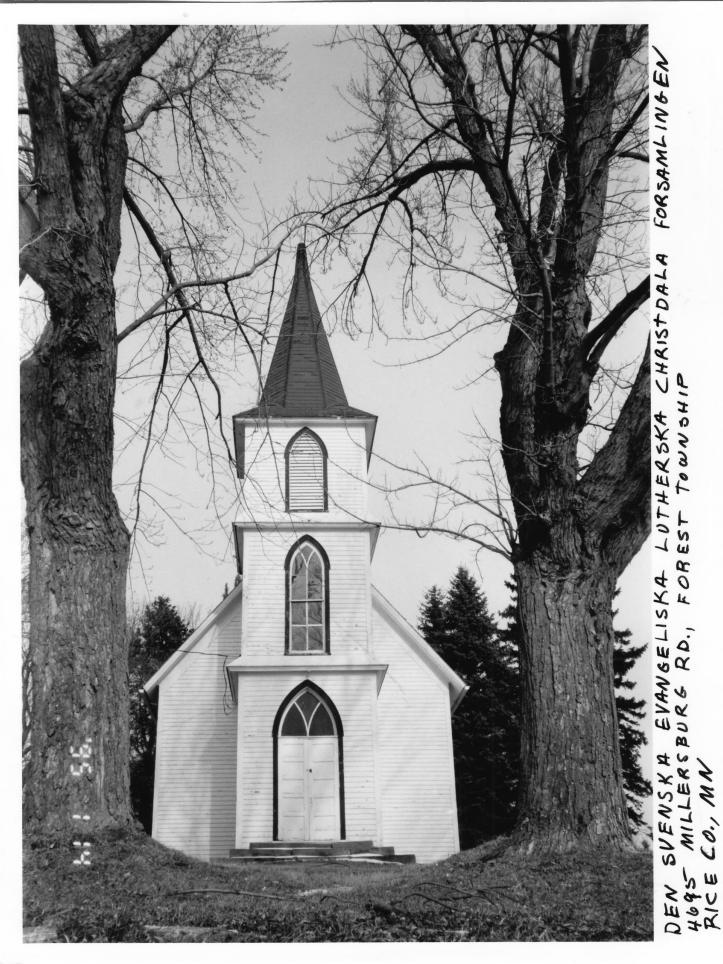

012460-24/3

012460-24/3

DEN SVENSKA EVANGELISKA LUTHERSKA CHRISTDALA FORSAMLINGEN

4695 MILLERSBURG RD, FOREST TOWNSHIP

RIGE CO., MN

PHOTOGRAPHER ; B. WAYNE QUIST

JANUARY 1995

MN HISTORICAL SOCIETY, 345 KELLOGG BLVD. W., St. PAUL, MN 55102-1906 LOOKING NORTH

From the Collection of the MINNESOTA HISTORICAL SOCIETY

> DO NOT REPRODUCE WITHOUT WRITTEN PERMISSION

012460-4A/5

DEN SVENSKA EVANGELISKA LUTHERSKA CHRISTDALA FORSAMLINGEN 4695 MILLERSBURG RD., FOREST TOWNSHIP