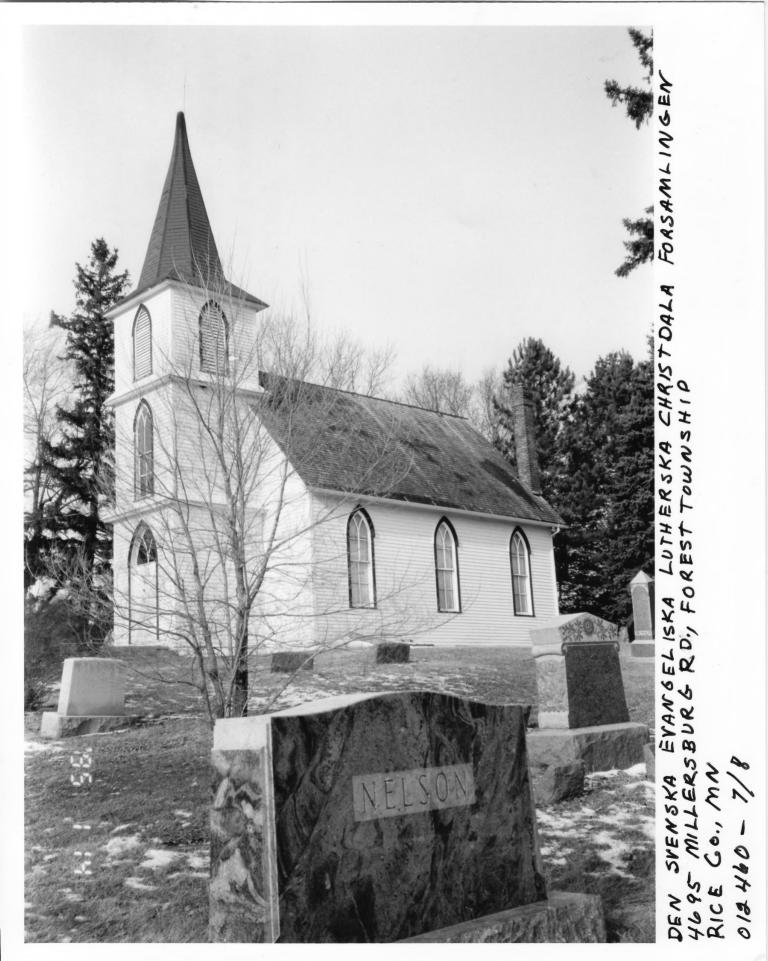

012460-7/8

DEN SVENSKA EVANGELISKA LUTHERSKA CHRISTDALA FORSAMLINGEN 4695 MILLERSBURG RD, FOREST TOWNSHIP

RICE Co., MN

PHOTO GRAPHER: B. WAYNE QUIST

JANUARY 1995

MN HISTORICAL SOCIETY, 345 KELLOGG BLUD. W., ST. PAUL, MN 55102-1906 LOOKING NORTH WEST

From the Collection of the MINNESOTA HISTORICAL SOCIETY

> DO NOT REPRODUCE WITHOUT WRITTEN PERMISSION

DEN SVENSKA EVANGELISKA LUTHERSKA CHRISTDALA FORSAMLINGEN 4695 MILLERSBURG RD., FOREST TOWNSHIP RICE Co., MN 012460 - 134/14