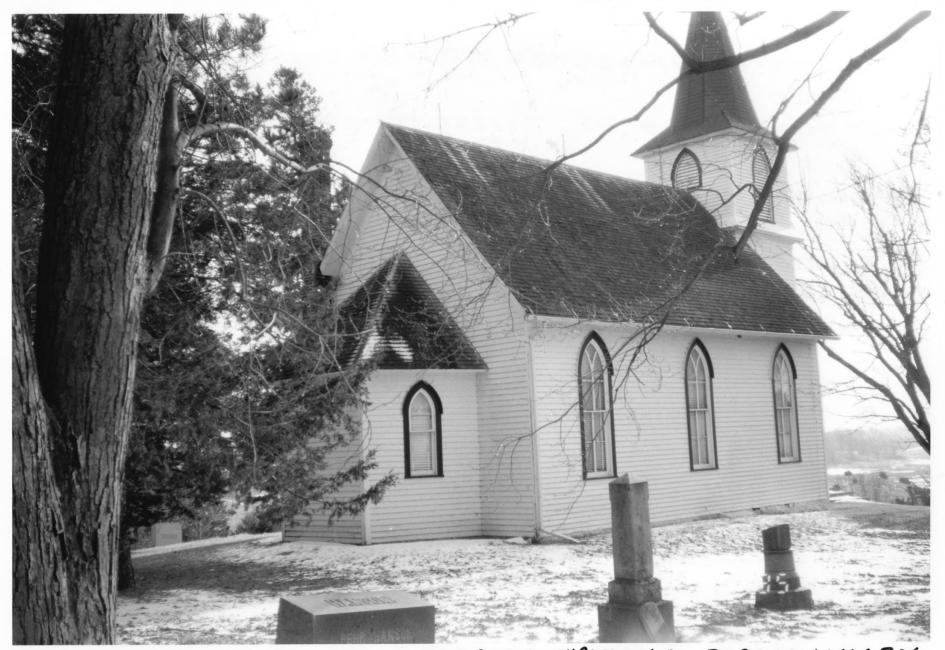

From the Collection of the MINNESOTA HISTORICAL SOCIETY

> DO NOT REPRODUCE WITHOUT WRITTEN PERMISSION

DEN SVENSKA EVANGELISKA LUTHERSKA CHRISTDALA FORSAMLINGEN 4695 MILLERSBURG RD., FOREST TOWNSHIP RICE Co., MN 012460 - 134/14

012460-13A/14

DEN SVENSKA EVANGELISKA LUTHERSKA CHRISTIDALA FORSAMLINGEN

4695 MILLERS BURG RD., FOREST TOWNSHIP

RIGE CO., MN

PHOTOGRAPHER: B. WAYNE QUIST

JANUARY 1995

MN HISTORICAL SOCIETY, 345 KELLOBG BLVD, W, ST. PAUL, MN 55102-1906 LOOKING SOUTH EAST