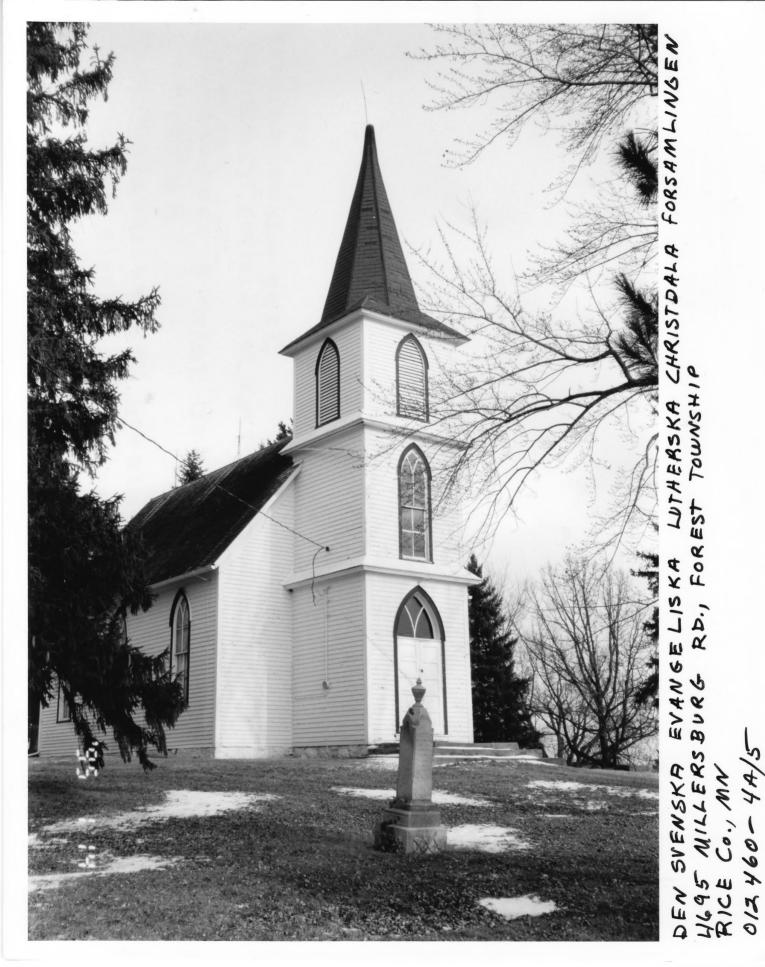

From the Collection of the MINNESOTA HISTORICAL SOCIETY

> DO NOT REPRODUCE WITHOUT WRITTEN PERMISSION

012460-4A/5

DEN SVENSKA EVANGELISKA LUTHERSKA CHRISTDALA FORSAMLINGEN 4695 MILLERSBURG RD., FOREST TOWNSHIP

RICE CO., MN

PHOTO GRAPHER: B. WAYNE QUIST JANUARY 1995

MN HISTORICAL SOCIETY, 345 KELLOGG BLVD. W., ST. PAUL, MN 55102-1906 LOOKING NORTH EAST

From the Collection of the MINNESOTA HISTORICAL SOCIETY

DO NOT REPRODUCE WITHOUT WRITTEN PERMISSION