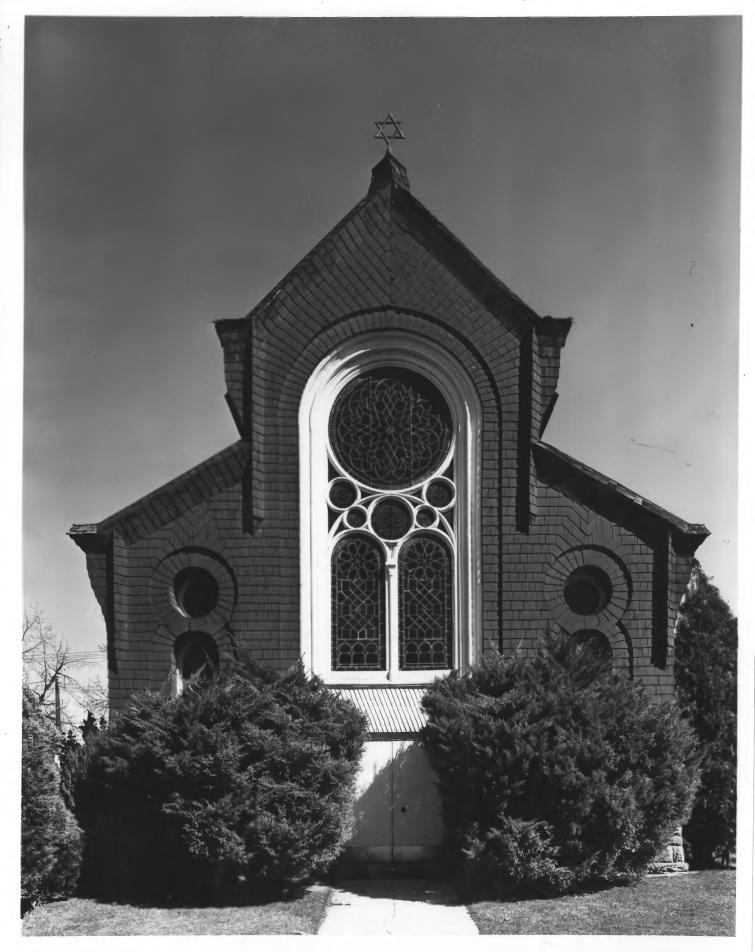

PHOTOGRAPH FOR

HISTORIC AMERICAN BUILDINGS SURVEY

DATE\_\_\_\_\_

PERSPECTIVE CORRECTION WITHIN ONE DEGREE

Ada Co., 1975
IDAHO,: BOISE CONG. ISRAEL SYNAGOGUE
Proto Credit: