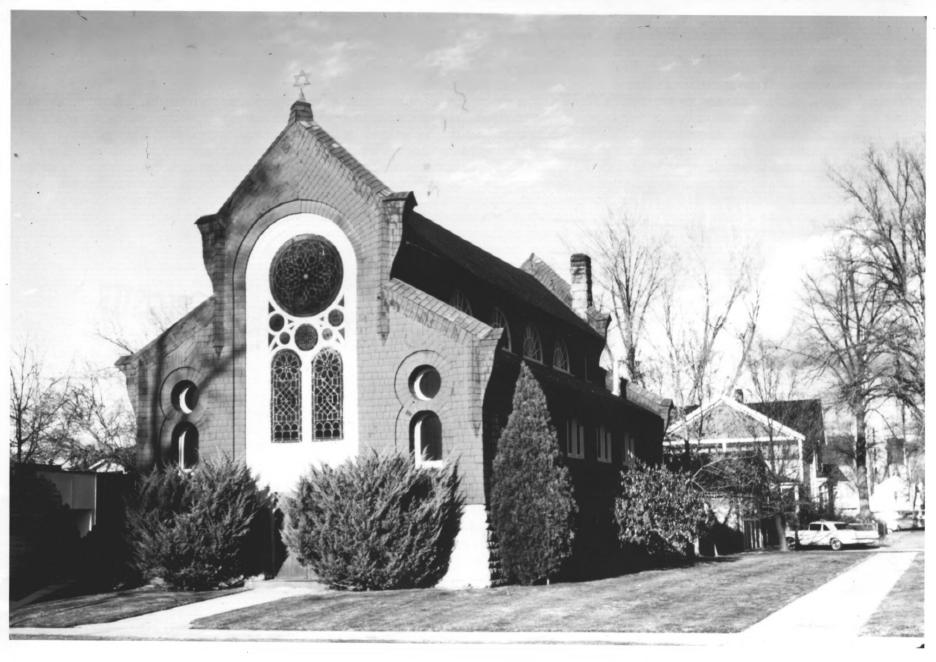

NPS Number

congregation Beth Israel Synagogue 11-3-72 doe.

| UNITED STATES DEPARTMENT OF THE INTERIOR NATIONAL PARK SERVICE  NATIONAL REGISTER OF HISTORIC PLACES  PROPERTY PHOTOGRAPH FORM  (Type all entries - attach to or enclose with photograph) |                                                                 |                                | Idaho county Ada FOR NPS USE ONLY |                   |                  |      |  |
|-------------------------------------------------------------------------------------------------------------------------------------------------------------------------------------------|-----------------------------------------------------------------|--------------------------------|-----------------------------------|-------------------|------------------|------|--|
|                                                                                                                                                                                           |                                                                 |                                |                                   |                   | NOV 3 1972       | DATE |  |
|                                                                                                                                                                                           |                                                                 |                                |                                   |                   | . NAME           |      |  |
|                                                                                                                                                                                           |                                                                 |                                | соммон:                           | Congregation Beth | Israel Synagogue |      |  |
| AND/OR HISTORIC                                                                                                                                                                           |                                                                 |                                |                                   |                   |                  |      |  |
| . LOCATION                                                                                                                                                                                |                                                                 |                                |                                   |                   |                  |      |  |
| STREET AND NUM                                                                                                                                                                            | 1102 State Street                                               |                                |                                   |                   |                  |      |  |
| CITY OR TOWN:                                                                                                                                                                             | Boise                                                           |                                |                                   |                   |                  |      |  |
| STATE:                                                                                                                                                                                    | Idaho                                                           | CODE COUNTY:                   | Ada                               | 001               |                  |      |  |
| PHOTO REFEREN                                                                                                                                                                             | ICE /                                                           |                                |                                   |                   |                  |      |  |
| PHOTORETEREN                                                                                                                                                                              |                                                                 | Idaho State Historical Society |                                   |                   |                  |      |  |
| PHOTO CREDIT:                                                                                                                                                                             | ***************************************                         | rical Society                  |                                   |                   |                  |      |  |
|                                                                                                                                                                                           | ***************************************                         | rical Society                  |                                   |                   |                  |      |  |
| PHOTO CREDIT:                                                                                                                                                                             | Idaho State Histor<br>1972                                      |                                |                                   |                   |                  |      |  |
| PHOTO CREDIT:<br>DATE OF PHOTO:                                                                                                                                                           | Idaho State Histor<br>1972<br><sup>AT:</sup> Idaho State Histor |                                | RECEIVED BIZ                      |                   |                  |      |  |