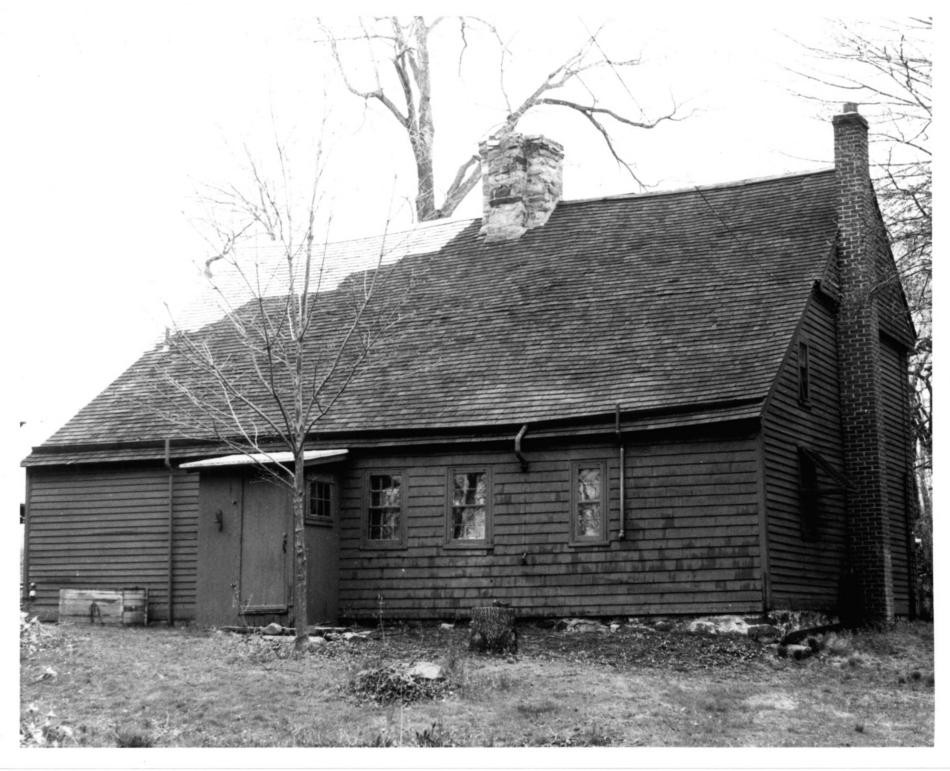

## IDENTIFICATION

DESCRIBE VIEW, DIRECTION, ETC. IF DISTRICT, GIVE BUILDING NAME & STREET

PHOTO NO.

rear(north)facade, view south

UNITED STATES DEPARTMENT OF THE INTERIOR NATIONAL PARK SERVICE