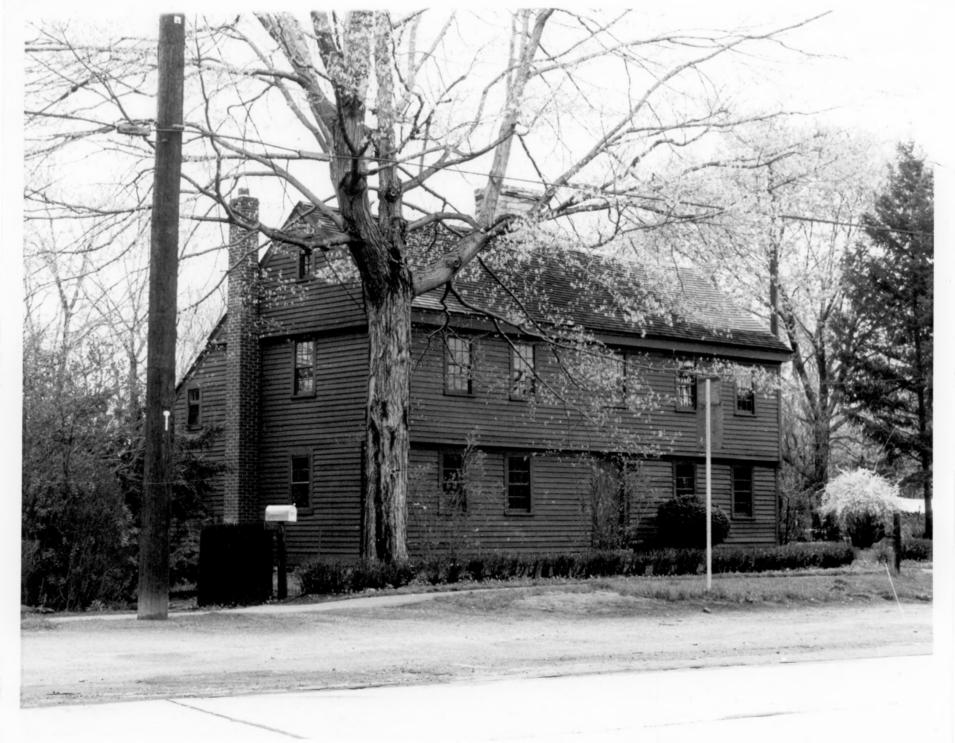

DESCRIBE VIEW, DIRECTION, ETC. IF DISTRICT, GIVE BUILDING NAME & STREET

main(south) and west facades, view northeast

PHOTO NO.