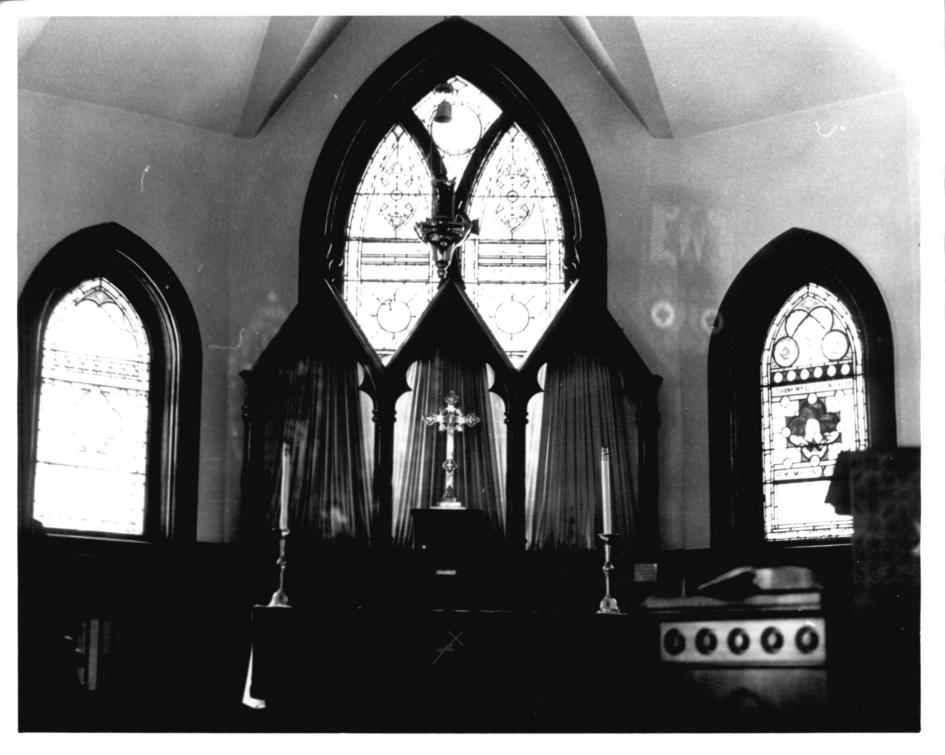

anston, Wyoming *Winta CO.*

# Front of rectory from west side. No / 17 Mpc

#2/11



### St. Paul's Episcopal Church Evanston, Wyoming *Uunta CO*-

Rectory and church from east and front.

#3/11 SEP 1 6 1980 17 1980



#### St. Paul's Episcopal Church Evanston, Wyoming *Uunta CO*.

SEP : 6 1980

# West side of church 17 1980





#### St. Paul's Episcopal Church Evanston, Wyoming Ninta Co.







#### St. Paul's Episcopal Church Evanston, Wyoming *Lunta CO*.

# Corner stone of church. 17 1980







#### St. Paul's Episcopal Church Evanston, Wyoming Unita CO.

# West side of church. NOV [ 7 1980



#### St. Paules Episcopal Church Evanston, Wyoming unta co.

#8/1/







## St. Paul's Episcopal Church Evanston, Wyoming *Winta CO*.

SEP 1 6 1980

#### Altar area of church.

NOV 17 1980





## St. Paul's Episcopal Church Evanston, Wyoming

#### Inside front of church. NOV 1 7 1980



SEP 1 6 1980



#### St. Paul's Episcopal Church Evanston, Wyoming Unita CO.

# Large inside window, rear of church. NOV [7]980