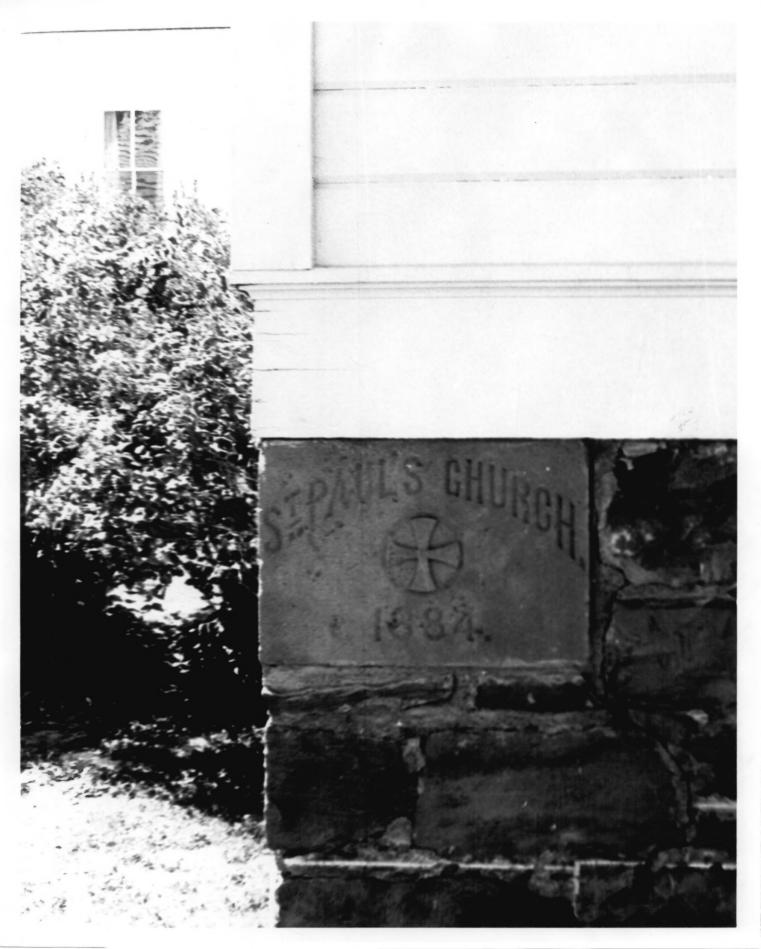

### St. Paul's Episcopal Church Evanston, Wyoming *lunta* LO.

#### Front of St. Paul's Churchs





### St. Paul's Episcopal Church Evanston, Wyoming *Winta CO.*

# Front of rectory from west side. No / 17 Mpc

#2/11



### St. Paul's Episcopal Church Evanston, Wyoming *Uunta CO*-

Rectory and church from east and front.

#3/11 SEP 1 6 1980 17 1980



#### St. Paul's Episcopal Church Evanston, Wyoming *Uunta CO*.

SEP : 6 1980

# West side of church 17 1980





#### St. Paul's Episcopal Church Evanston, Wyoming Ninta Co.







#### St. Paul's Episcopal Church Evanston, Wyoming *Lunta CO*.

# Corner stone of church. 17 1980







#### St. Paul's Episcopal Church Evanston, Wyoming Unita CO.

# West side of church. NOV [ 7 1980



#### St. Paules Episcopal Church Evanston, Wyoming unta co.

#8/1/







## St. Paul's Episcopal Church Evanston, Wyoming *Winta CO*.

SEP 1 6 1980

#### Altar area of church.

NOV 17 1980





## St. Paul's Episcopal Church Evanston, Wyoming

#### Inside front of church. NOV 1 7 1980



SEP 1 6 1980



#### St. Paul's Episcopal Church Evanston, Wyoming Unita CO.

# Large inside window, rear of church. NOV [7]980