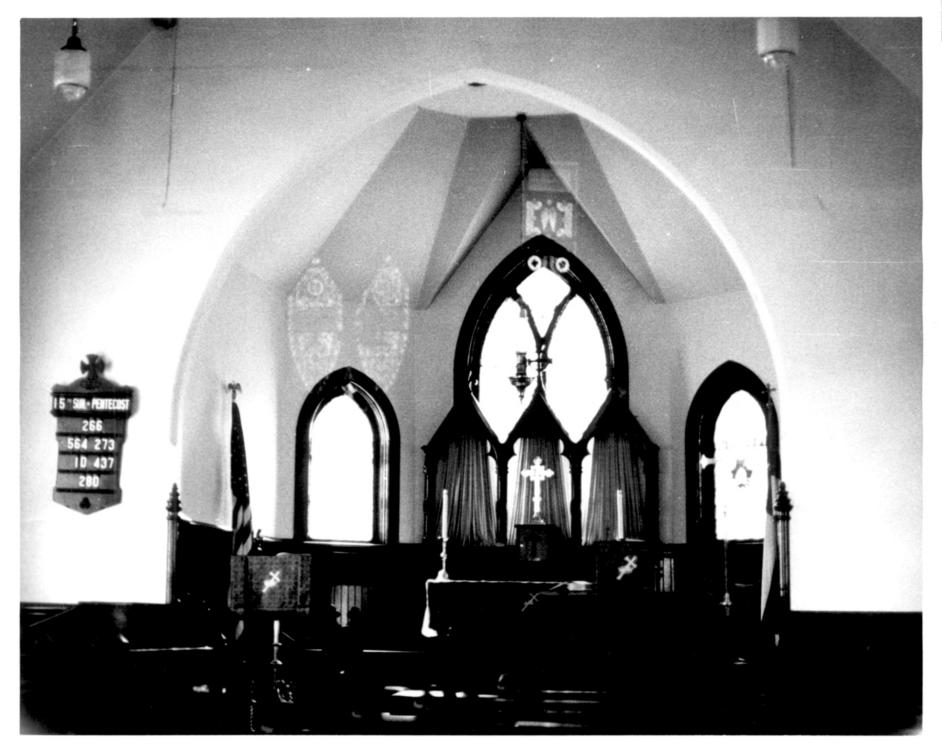

Episcopal Church Evanston, Wyoming *lunta* LO.

#### Front of St. Paul's Churchs





### St. Paul's Episcopal Church Evanston, Wyoming *Winta CO.*

# Front of rectory from west side. No / 17 Mpc

#2/11



### St. Paul's Episcopal Church Evanston, Wyoming *Uunta CO*-

Rectory and church from east and front.

#3/11 SEP 1 6 1980 17 1980



#### St. Paul's Episcopal Church Evanston, Wyoming *Uunta CO*.

SEP : 6 1980

# West side of church 17 1980





#### St. Paul's Episcopal Church Evanston, Wyoming Ninta Co.







#### St. Paul's Episcopal Church Evanston, Wyoming *Lunta CO*.

# Corner stone of church. 17 1980







#### St. Paul's Episcopal Church Evanston, Wyoming Unita CO.

# West side of church. NOV [ 7 1980



#### St. Paules Episcopal Church Evanston, Wyoming unta co.

#8/1/







## St. Paul's Episcopal Church Evanston, Wyoming *Winta CO*.

SEP 1 6 1980

#### Altar area of church.

NOV 17 1980





## St. Paul's Episcopal Church Evanston, Wyoming

#### Inside front of church. NOV 1 7 1980



SEP 1 6 1980



#### St. Paul's Episcopal Church Evanston, Wyoming Unita CO.

# Large inside window, rear of church. NOV [7]980