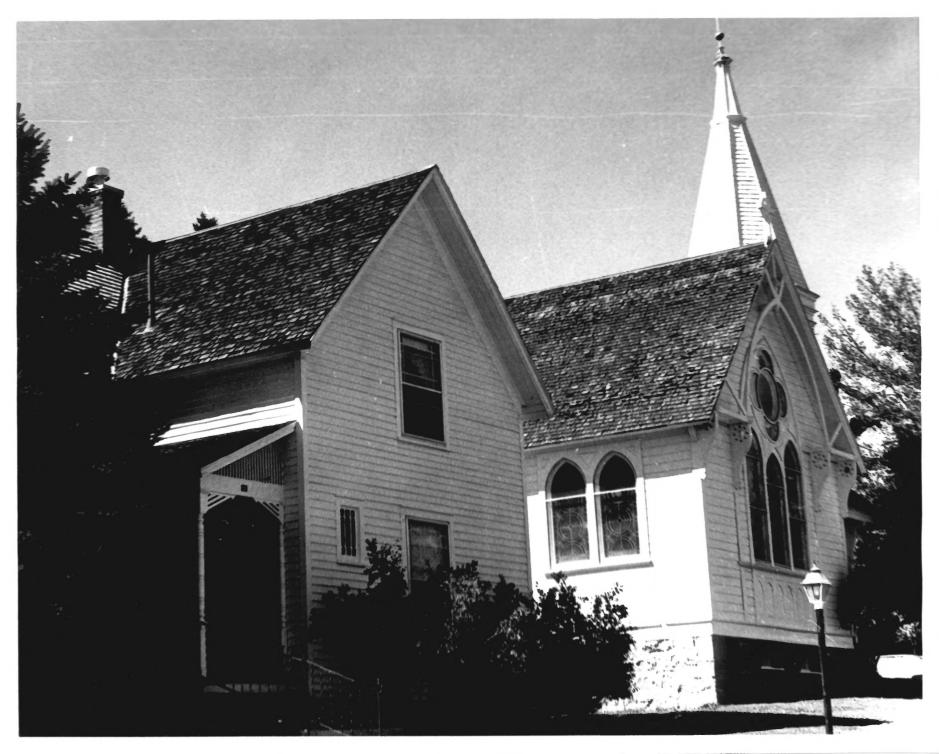

# West side of church 17 1980

#### St. Paul's Episcopal Church Evanston, Wyoming Ninta Co.