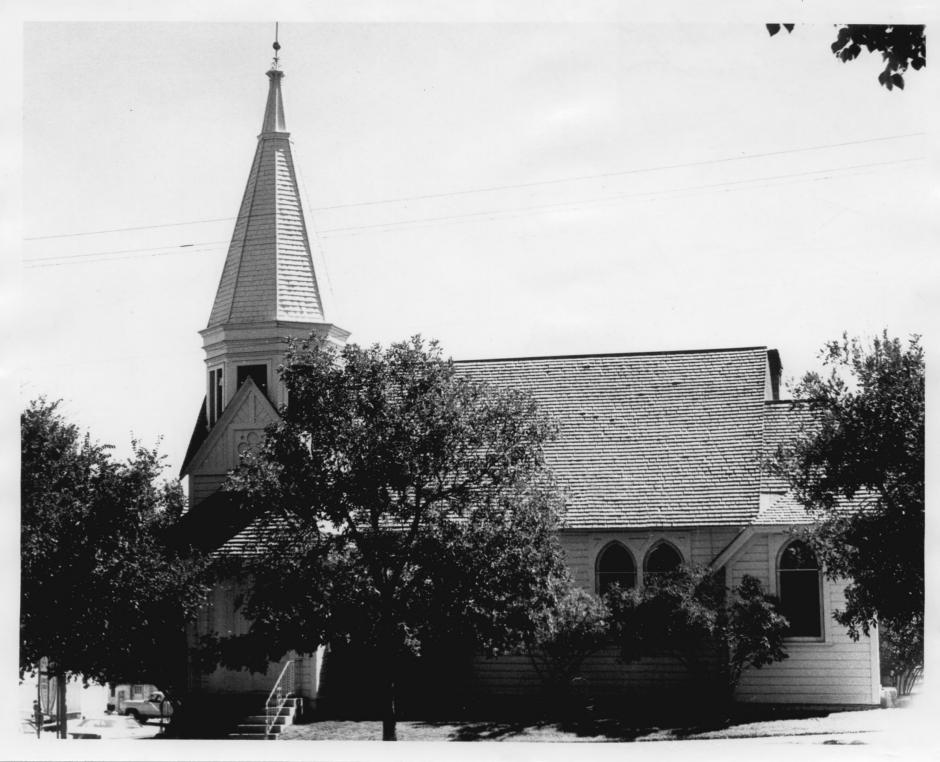

# West side of church. NOV [ 7 1980

#### St. Paules Episcopal Church Evanston, Wyoming unta co.

#8/1/