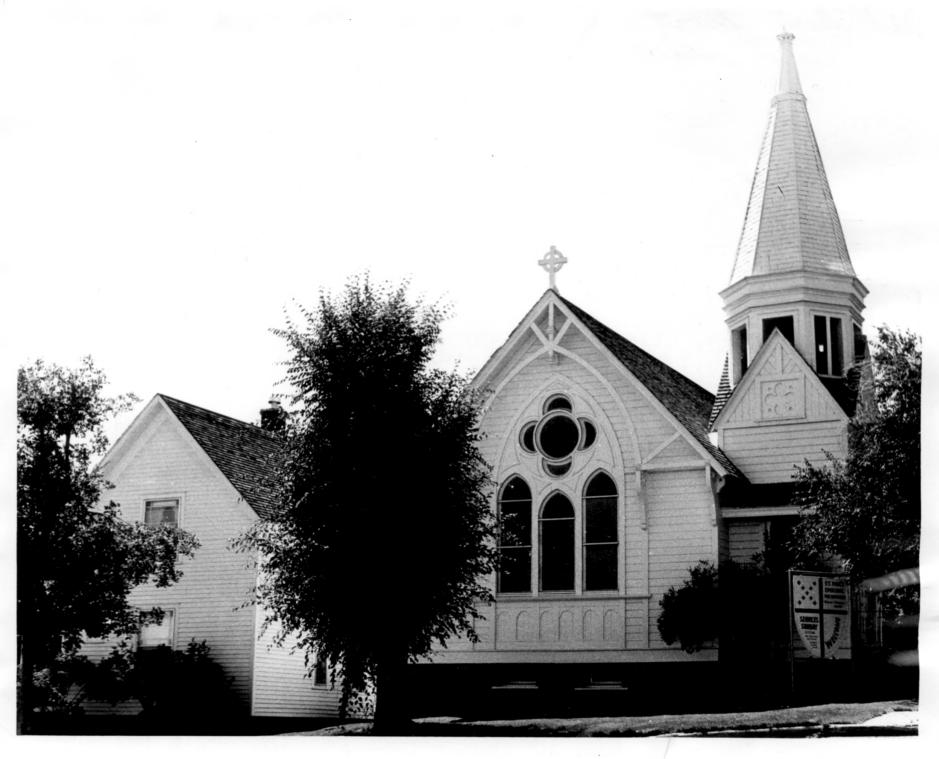

### St. Paul's Episcopal Church Evanston, Wyoming *Uunta CO*-

Rectory and church from east and front.

#3/11 SEP 1 6 1980 17 1980