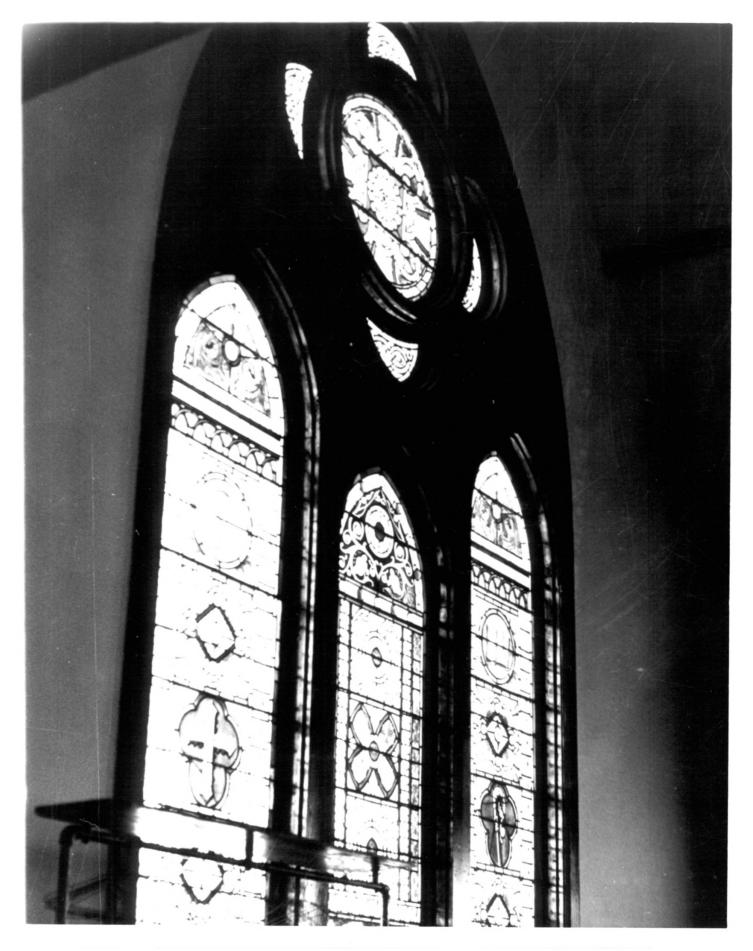

#### St. Paul's Episcopal Church Evanston, Wyoming Unita CO.

# Large inside window, rear of church. NOV [7]980