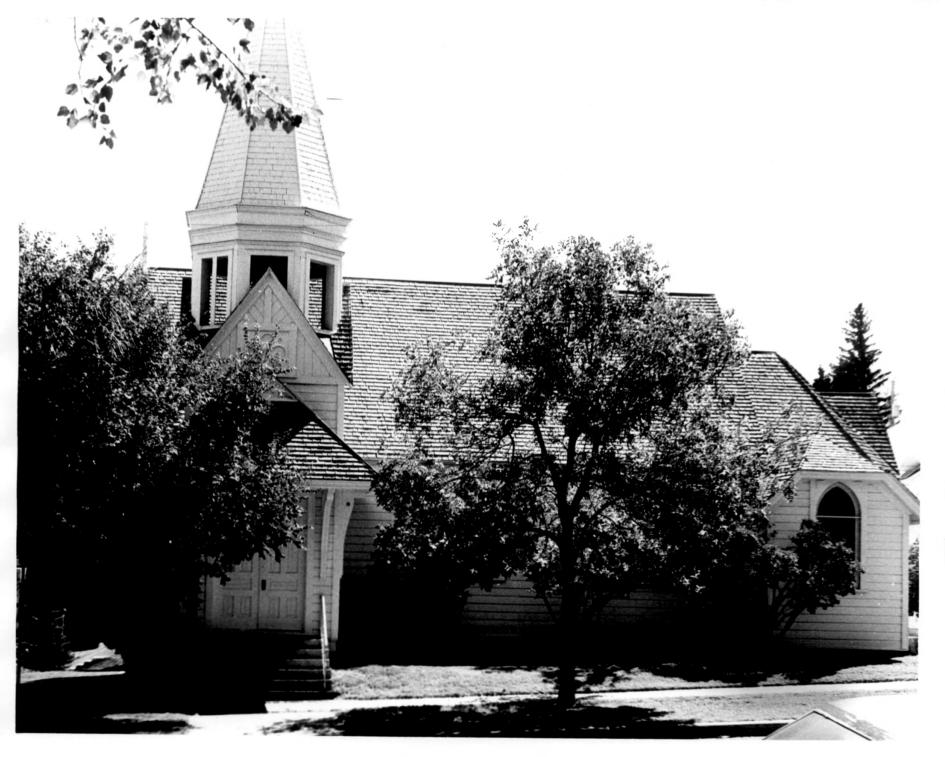

### St. Paul's Episcopal Church Evanston, Wyoming *lunta* LO.

#### Front of St. Paul's Churchs





### St. Paul's Episcopal Church Evanston, Wyoming *Winta CO.*

# Front of rectory from west side. No / 17 Mpc

#2/11



### St. Paul's Episcopal Church Evanston, Wyoming *Uunta CO*-

Rectory and church from east and front.

#3/11 SEP 1 6 1980 17 1980



#### St. Paul's Episcopal Church Evanston, Wyoming *Uunta CO*.

SEP : 6 1980

# West side of church 17 1980





#### St. Paul's Episcopal Church Evanston, Wyoming Ninta Co.







#### St. Paul's Episcopal Church Evanston, Wyoming *Lunta CO*.

# Corner stone of church. 17 1980







#### St. Paul's Episcopal Church Evanston, Wyoming Unita CO.

# West side of church. NOV [ 7 1980



#### St. Paules Episcopal Church Evanston, Wyoming unta co.

#8/1/







## St. Paul's Episcopal Church Evanston, Wyoming *Winta CO*.

SEP 1 6 1980

#### Altar area of church.

NOV 17 1980





## St. Paul's Episcopal Church Evanston, Wyoming

#### Inside front of church. NOV 1 7 1980



SEP 1 6 1980



#### St. Paul's Episcopal Church Evanston, Wyoming Unita CO.

# Large inside window, rear of church. NOV [7]980