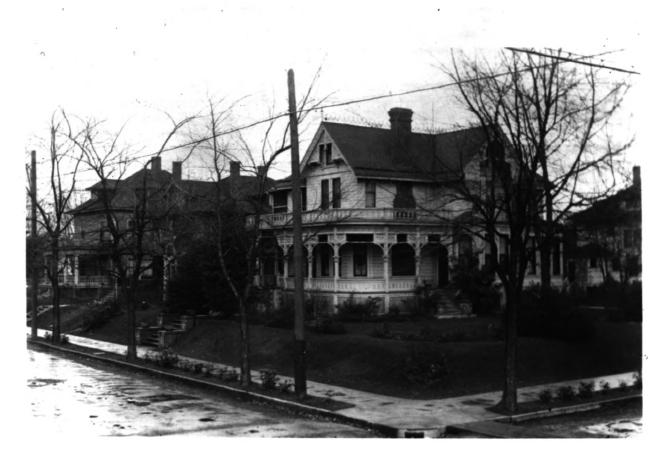

## W.D Euton just dence, 1892-1930

Fenton (William D.) House 626 SE 16th Avenue Portland, Multnomah County, AGG 92 9 1979

lul 1 1979

1 of 2 Historic view, ca. 1930,
West and South elevation
Photographer unknown
Oregon Historical Society
1230 SW Park Avenue
Portland, OR 97205