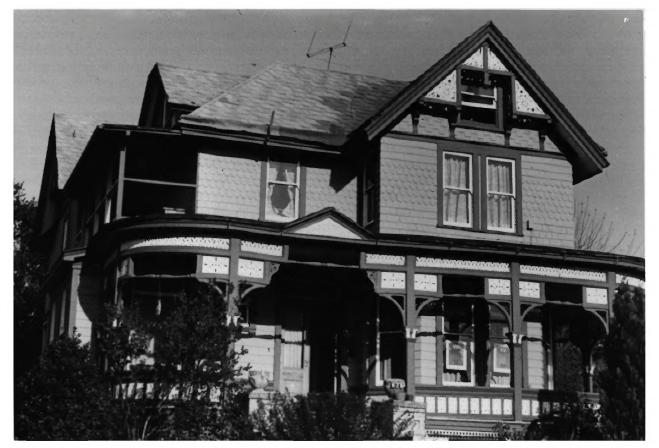

THIS PHOTOPRINT IS ISSUED FOR REFERENCE USE ONLY, PERMISSION FOR 'EACH REPRODUCTION MUST' BE REPRODUCTION MUST' BE REPRODUCTION FOR 'EACH SECONDARY, WAS ASSOCIATED A

55393

Fenton (William D.) House 626 SE 16th Avenue Portland, Multnomah County, Oregon JUL 1 1 1079 AUG 29 1979 2 of 2 West elevation 1979 photo, Diane S. Hardiman 626 SE 16th Avenue Portland, OR 97214