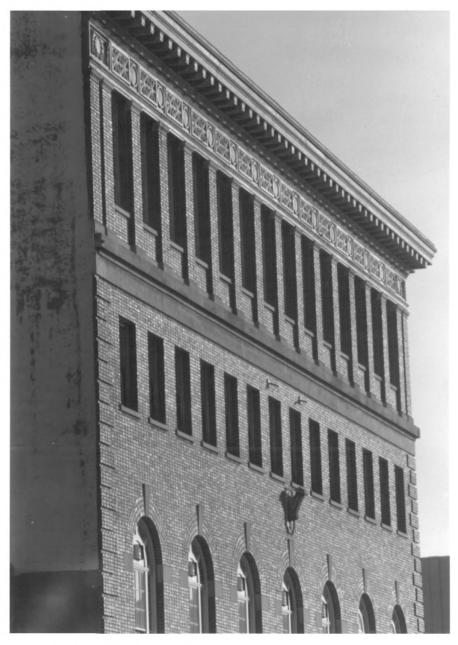

DESCRIPTION: NORTHEAST CORNER OF 1955 ADDITI( TO POLICE BUILDING

HERITAGE INVESTMENT CORPORATION 123 NW SECOND AVENUE #200 PORTLAND, OREGON 97209

PHOTO 17 OF 41

РНОТО 12/84

DESCRIPTION: NORTHEAST CORNER OF 1955 ADDITI( TO POLICE BUILDING, PINE STREET ON RIGHT

HERITAGE INVESTMENT CORPORATION 123 NW SECOND AVENUE #200 PORTLAND, OREGON 97209

PHOTO 18 OF 41

- DESCRIPTION: EAST SIDE OF 1955 ADDITION TO P( BUILDING, LOOKING SOUTH ON 2ND
- HERITAGE INVESTMENT CORPORATION 123 NW SECOND AVENUE #200 PORTLAND, OREGON 97209
- PHOTO 19 OF 41
- PHOTO 12/84