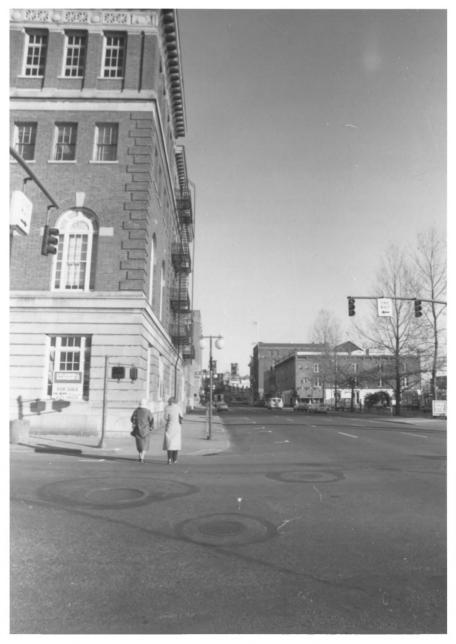

HERITAGE INVESTMENT CORPORATION 123 NW SECOND AVENUE #200 PORTLAND, OREGON 97209

PHOTO 8 OF 41 PHOTO 12/84

DESCRIPTION: SOUTHEAST CORNER OF POLICE BUILDING, 2ND & OAK

HERITAGE INVESTMENT CORPORATION 123 NW SECOND AVENUE #200 PORTLAND, OREGON 97209

PHOTO 9 OF 41

- DESCRIPTION: SOUTH ELEVATION, POLICE BUILDING, OAK STREET
- HERITAGE INVESTMENT CORPORATION 123 NW SECOND AVENUE #200 PORTLAND, OREGON 97209
- PHOTO 10 OF 41
- PHOTO 12/84

- POLICE BLOCK 209 SW OAK PORTLAND, MULTNOMAH COUNTY, OREGON
- DESCRIPTION: NORTH SIDE OF POLICE BUILDING, PINE STREET
- HERITAGE INVESTMENT CORPORATION 123 NW SECOND AVENUE #200 PORTLAND, OREGON 97209
- PHOTO 11 OF 41
- PHOTO 12/84