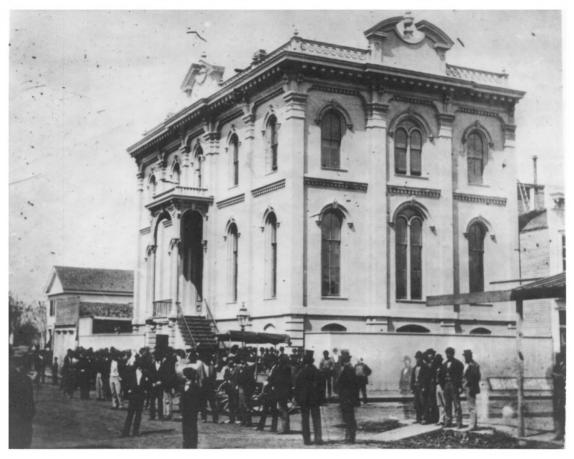

HISTORIC VIEW: PORTLAND POLICE STATION, 2ND AND OAK, 1878

- HERITAGE INVESTMENT CORPORATION 123 NW SECOND AVENUE #200 PORTLAND, OREGON 97209
- PHOTO 1 OF 41
- рното 12/84

- HISTORIC VIEW: SOUTH SIDE PORTLAND POLICE STATION, 2ND & OAK, N/D
- HERITAGE INVESTMENT CORPORATION 123 NW SECOND AVENUE #200 PORTLAND, OREGON 97209