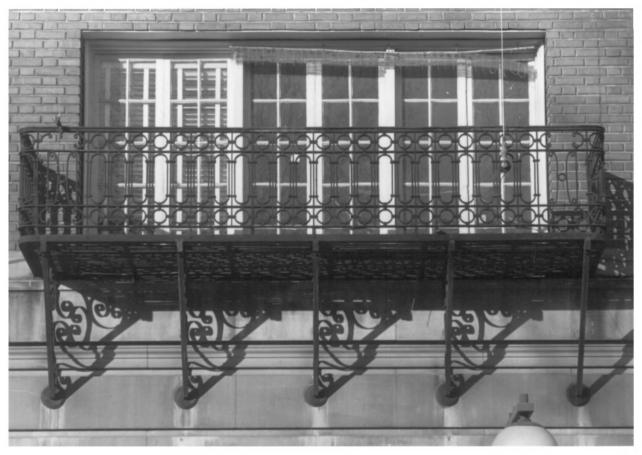

PHOTO 28 OF 41

- DESCRIPTION: DETAIL, BALCONY, EAST SIDE, 1912 POLICE BUILDING
- HERITAGE INVESTMENT CORPORATION 123 NW SECOND AVENUE #200 PORTLAND, OREGON 97209
- PHOTO 29 OF 41
- РНОТО 12/84

DESCRIPTION: SOUTH ENTRANCE, POLICE BUILDING