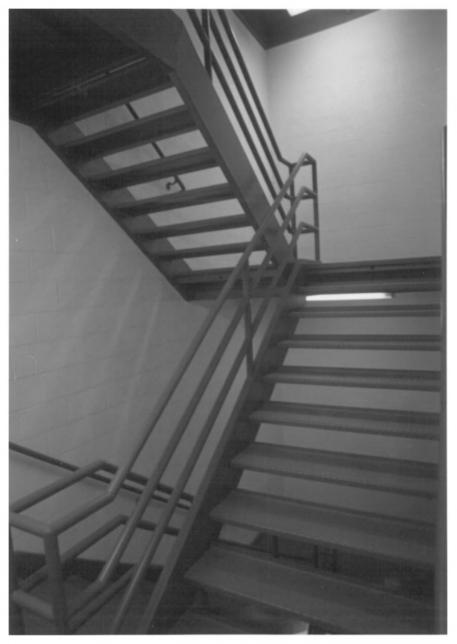

- POLICE BLOCK 209 SW OAK PORTLAND, MULTNOMAH COUNTY, OREGON
- DESCRIPTION: CENTRAL STAIRCASE, POLICE BUILDING
- HERITAGE INVESTMENT CORPORATION 123 NW SECOND AVENUE #200 PORTLAND, OREGON 97209
- PHOTO 39 OF 41
- PHOTO 12/84

DESCRIPTION: CENTRAL STAIRCASE, POLICE BUILDING

HERITAGE INVESTMENT CORPORATION 123 NW SECOND AVENUE #200 PORTLAND, OREGON 97209

PHOTO 40 OF 41

- DESCRIPTION: 5TH FLOOR STAIRCASE, POLICE BUILDING
- HERITAGE INVESTMENT CORPORATION 123 NW SECOND AVENUE #200 PORTLAND, OREGON 97209
- PHOTO 41 OF 41
  - РНОТО 12/84