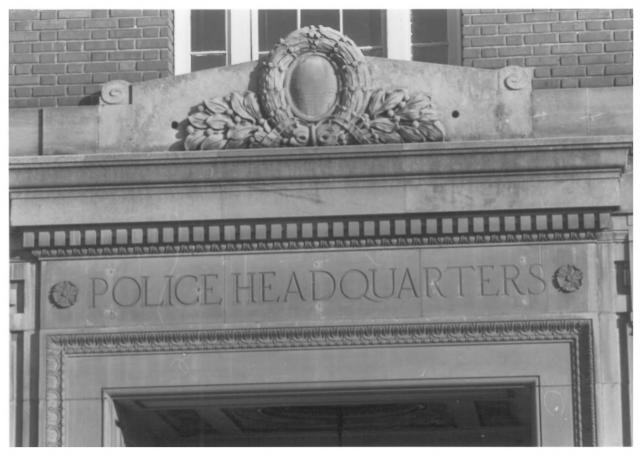

PHOTO 25 OF 41

РНОТО 12/84

DESCRIPTION: ENTRYWAY, SOUTH SIDE OF 1912 POLICE BUILDING

HERITAGE INVESTMENT CORPORATION 123 NW SECOND AVENUE #200 PORTLAND, OREGON 97209

PHOTO 26 OF 41

DESCRIPTION: DETAIL, ENTRYWAY, SOUTH SIDE, 1912 POLICE BUILDING

HERITAGE INVESTMENT CORPORATION 123 NW SECOND AVENUE #200 PORTLAND, OREGON 97209

PHOTO 27 OF 41

рното 12/84

DESCRIPTION: DETAIL, ENTRYWAY, SOUTH SIDE, 1912 POLICE BUILDING

HERITAGE INVESTMENT CORPORATION 123 NW SECOND AVENUE #200 PORTLAND, OREGON 97209