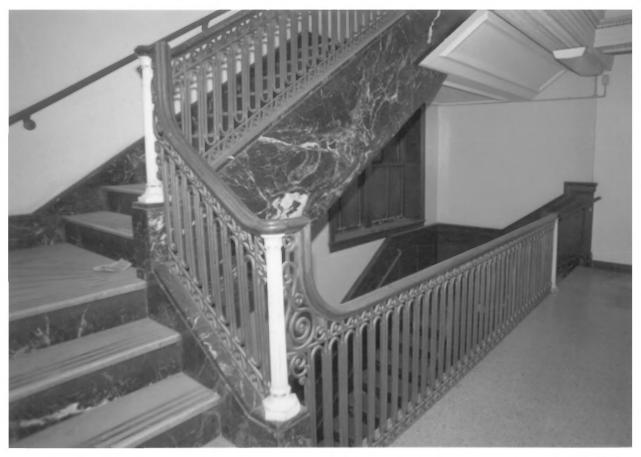

- POLICE BLOCK 209 SW OAK PORTLAND, MULTNOMAH COUNTY, OREGON
- DESCRIPTION: CENTRAL STAIRCASE, POLICE BUILDING
- HERITAGE INVESTMENT CORPORATION 123 NW SECOND AVENUE #200 PORTLAND, OREGON 97209
- PHOTO 39 OF 41
- PHOTO 12/84

DESCRIPTION: CENTRAL STAIRCASE, POLICE BUILDING

HERITAGE INVESTMENT CORPORATION 123 NW SECOND AVENUE #200 PORTLAND, OREGON 97209

PHOTO 40 OF 41

- DESCRIPTION: 5TH FLOOR STAIRCASE, POLICE BUILDING
- HERITAGE INVESTMENT CORPORATION 123 NW SECOND AVENUE #200 PORTLAND, OREGON 97209
- PHOTO 41 OF 41
  - РНОТО 12/84