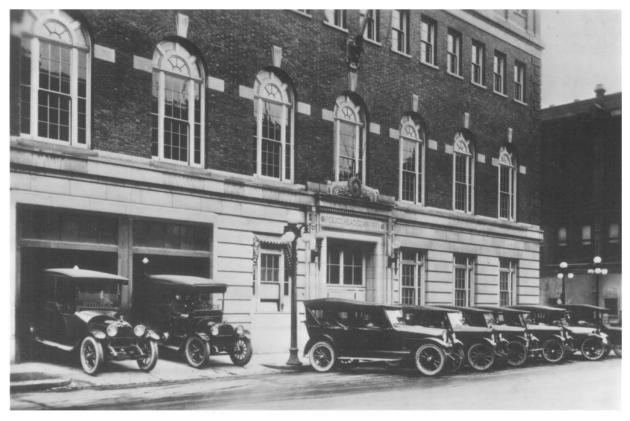

HERITAGE INVESTMENT CORPORATION 123 NW SECOND AVENUE #200 PORTLAND, OREGON 97209

PHOTO 4 OF 41

HISTORIC VIEW: NORTHWEST CORNER, PORTLAND POLICE STATION ANNEX BEING COMPLETED, 10/1945

HERITAGE INVESTMENT CORPORATION 123 NW SECOND AVENUE #200 PORTLAND, OREGON 97209