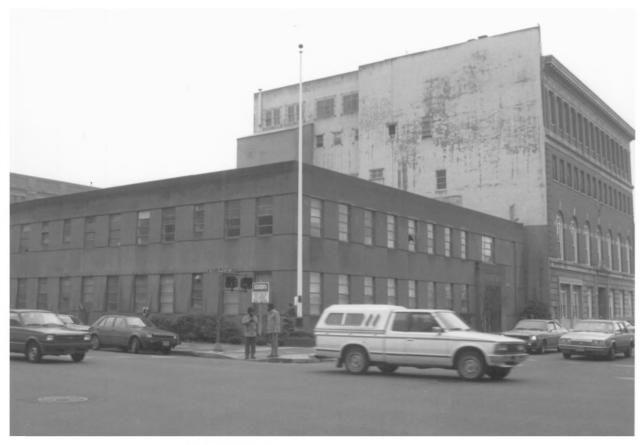

HERITAGE INVESTMENT CORPORATION 123 NW SECOND AVENUE #200 PORTLAND, OREGON 97209

PHOTO 8 OF 41 PHOTO 12/84

DESCRIPTION: SOUTHEAST CORNER OF POLICE BUILDING, 2ND & OAK

HERITAGE INVESTMENT CORPORATION 123 NW SECOND AVENUE #200 PORTLAND, OREGON 97209