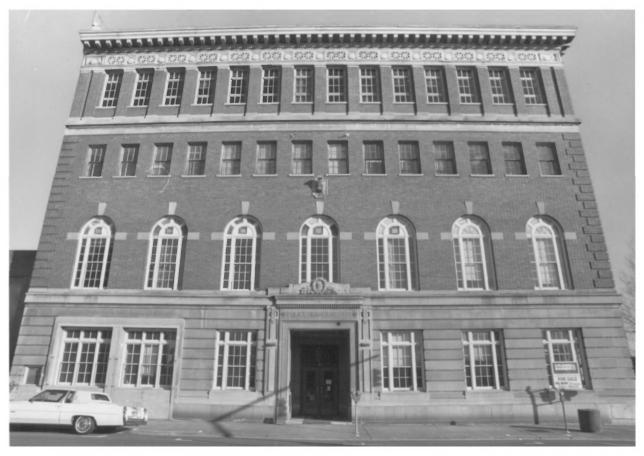

PHOTO 9 OF 41

- DESCRIPTION: SOUTH ELEVATION, POLICE BUILDING, OAK STREET
- HERITAGE INVESTMENT CORPORATION 123 NW SECOND AVENUE #200 PORTLAND, OREGON 97209
- PHOTO 10 OF 41
- PHOTO 12/84

- POLICE BLOCK 209 SW OAK PORTLAND, MULTNOMAH COUNTY, OREGON
- DESCRIPTION: NORTH SIDE OF POLICE BUILDING, PINE STREET
- HERITAGE INVESTMENT CORPORATION 123 NW SECOND AVENUE #200 PORTLAND, OREGON 97209
- PHOTO 11 OF 41
- PHOTO 12/84