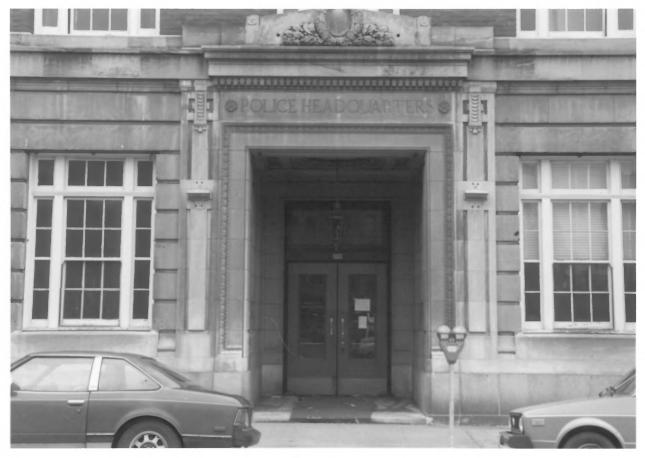

PHOTO 25 OF 41

РНОТО 12/84

DESCRIPTION: ENTRYWAY, SOUTH SIDE OF 1912 POLICE BUILDING

HERITAGE INVESTMENT CORPORATION 123 NW SECOND AVENUE #200 PORTLAND, OREGON 97209

PHOTO 26 OF 41

DESCRIPTION: DETAIL, ENTRYWAY, SOUTH SIDE, 1912 POLICE BUILDING

HERITAGE INVESTMENT CORPORATION 123 NW SECOND AVENUE #200 PORTLAND, OREGON 97209

PHOTO 27 OF 41

рното 12/84

DESCRIPTION: DETAIL, ENTRYWAY, SOUTH SIDE, 1912 POLICE BUILDING

HERITAGE INVESTMENT CORPORATION 123 NW SECOND AVENUE #200 PORTLAND, OREGON 97209