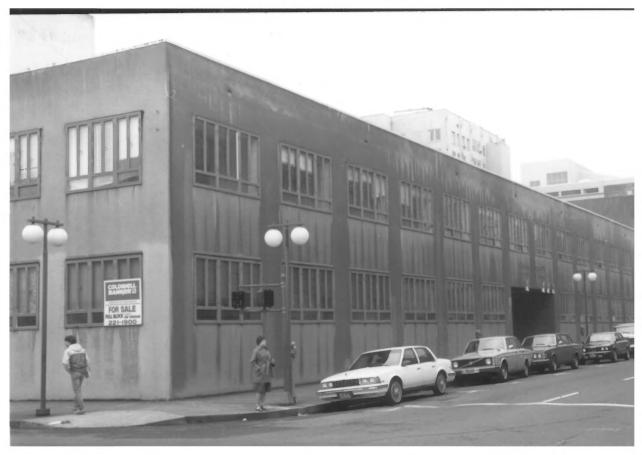

PHOTO 9 OF 41

- DESCRIPTION: SOUTH ELEVATION, POLICE BUILDING, OAK STREET
- HERITAGE INVESTMENT CORPORATION 123 NW SECOND AVENUE #200 PORTLAND, OREGON 97209
- PHOTO 10 OF 41
- PHOTO 12/84

- POLICE BLOCK 209 SW OAK PORTLAND, MULTNOMAH COUNTY, OREGON
- DESCRIPTION: NORTH SIDE OF POLICE BUILDING, PINE STREET
- HERITAGE INVESTMENT CORPORATION 123 NW SECOND AVENUE #200 PORTLAND, OREGON 97209
- PHOTO 11 OF 41
- PHOTO 12/84

- DESCRIPTION: EAST SIDE OF POLICE BUILDING, 2ND AVENUE
- HERITAGE INVESTMENT CORPORATION 123 NW SECOND AVENUE #200 PORTLAND, OREGON 97209
- PHOTO 12 OF 41
- PHOTO 12/84

DESCRIPTION: SOUTHWEST CORNER OF POLICE BUILDING (1944 ADDITION)