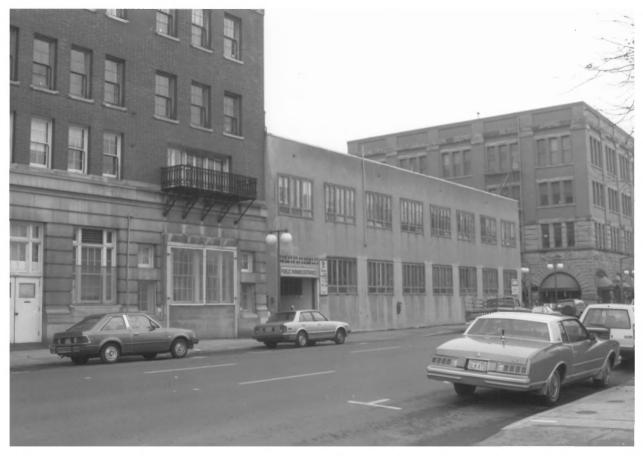

HERITAGE INVESTMENT CORPORATION 123 NW SECOND AVENUE #200 PORTLAND, OREGON 97209

PHOTO 18 OF 41

- DESCRIPTION: EAST SIDE OF 1955 ADDITION TO P( BUILDING, LOOKING SOUTH ON 2ND
- HERITAGE INVESTMENT CORPORATION 123 NW SECOND AVENUE #200 PORTLAND, OREGON 97209
- PHOTO 19 OF 41
- PHOTO 12/84

- DESCRIPTION: EAST SIDE OF POLICE BUILDING, LOOKING NORTH ON 2ND
- HERITAGE INVESTMENT CORPORATION 123 NW SECOND AVENUE #200 PORTLAND, OREGON 97209
- PHOTO 20 OF 41
- рното 12/84

- DESCRIPTION: SOUTHEAST CORNER OF POLICE BUILDING, LOOKING NORTH ON 2ND
- HERITAGE INVESTMENT CORPORATION 123 NW SECOND AVENUE #200 PORTLAND, OREGON 97209
- PHOTO 21 OF 41
- РНОТО 12/84