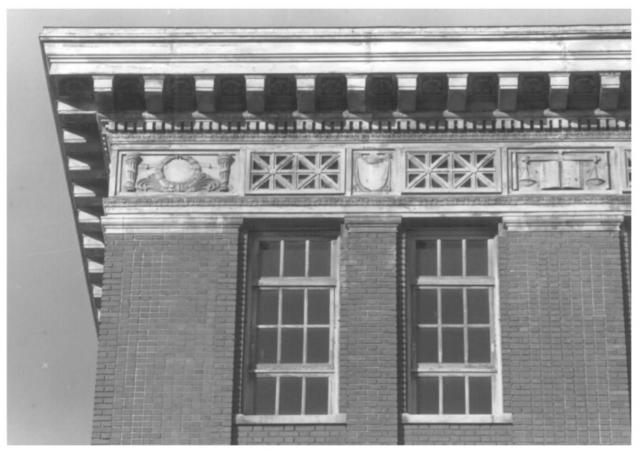

DESCRIPTION: CORNICE DETAIL, 1912 BUILDING

- HERITAGE INVESTMENT CORPORATION 123 NW SECOND AVENUE #200 PORTLAND, OREGON 97209
- PHOTO 22 OF 41
- РНОТО 12/84

- POLICE BLOCK
- 209 SW OAK
- PORTLAND, MULTNOMAH COUNTY, OREGON
- DESCRIPTION: CORNICE DETAIL, 1912 POLICE BUILDING
- HERITAGE INVESTMENT CORPORATION 123 NW SECOND AVENUE #200 PORTLAND, OREGON 97209
- PHOTO 23 OF 41
- РНОТО 12/84