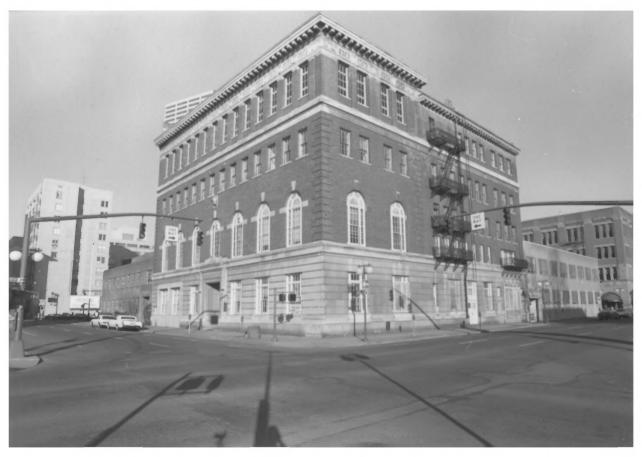

HERITAGE INVESTMENT CORPORATION 123 NW SECOND AVENUE #200 PORTLAND, OREGON 97209

PHOTO 8 OF 41 PHOTO 12/84

DESCRIPTION: SOUTHEAST CORNER OF POLICE BUILDING, 2ND & OAK

HERITAGE INVESTMENT CORPORATION 123 NW SECOND AVENUE #200 PORTLAND, OREGON 97209