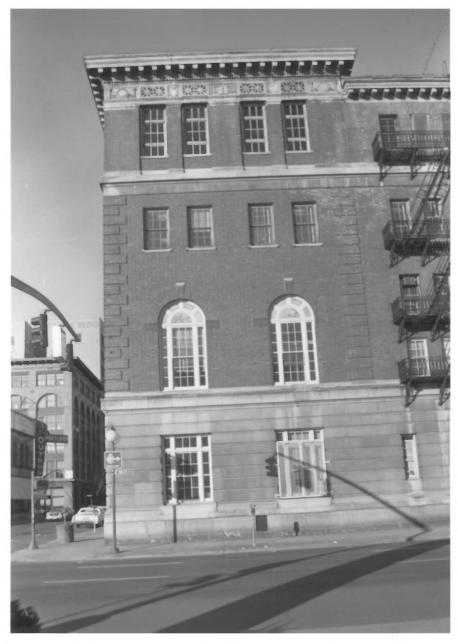

- DESCRIPTION: EAST SIDE OF POLICE BUILDING, LOOKING NORTH ON 2ND
- HERITAGE INVESTMENT CORPORATION 123 NW SECOND AVENUE #200 PORTLAND, OREGON 97209
- PHOTO 20 OF 41
- рното 12/84

- DESCRIPTION: SOUTHEAST CORNER OF POLICE BUILDING, LOOKING NORTH ON 2ND
- HERITAGE INVESTMENT CORPORATION 123 NW SECOND AVENUE #200 PORTLAND, OREGON 97209
- PHOTO 21 OF 41
- РНОТО 12/84