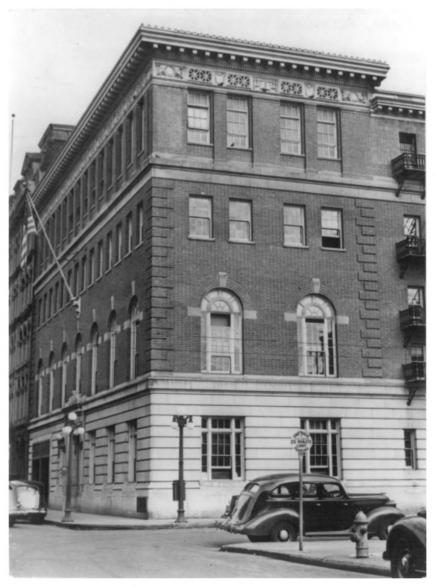

- DESCRIPTION: EAST SIDE OF POLICE BUILDING, 2ND AVENUE
- HERITAGE INVESTMENT CORPORATION 123 NW SECOND AVENUE #200 PORTLAND, OREGON 97209
- PHOTO 12 OF 41
- PHOTO 12/84

DESCRIPTION: SOUTHWEST CORNER OF POLICE BUILDING (1944 ADDITION)