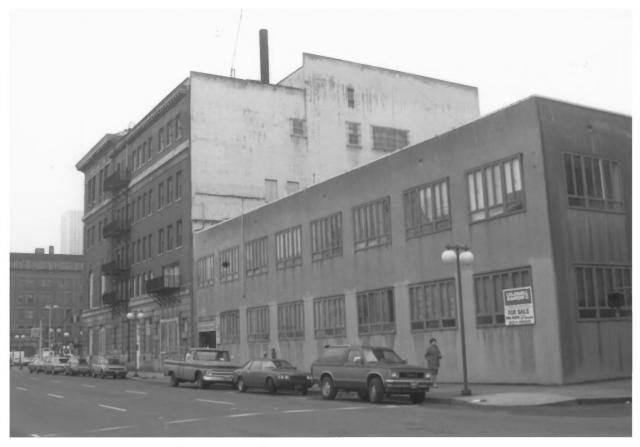

HERITAGE INVESTMENT CORPORATION 123 NW SECOND AVENUE #200 PORTLAND, OREGON 97209

PHOTO 13 OF 41

рното 12/84

- DESCRIPTION: LOOKING NORTH ON 3RD AVENUE, SOUTH SIDE, 1944 ADDITION ON RIGHT
- HERITAGE INVESTMENT CORPORATION 123 NW SECOND AVENUE #200 PORTLAND, OREGON 97209
- PHOTO 14 OF 41
- рното 12/84

DESCRIPTION: SOUTHWEST CORNER OF POLICE BUILDING, 1912 BUILDING TO THE RIGHT, 1944 ADDITION IN FOREGROUND, 1955 ADDITION ON LEFT

HERITAGE INVESTMENT CORPORATION 123 NW SECOND AVENUE #200 PORTLAND, OREGON 97209