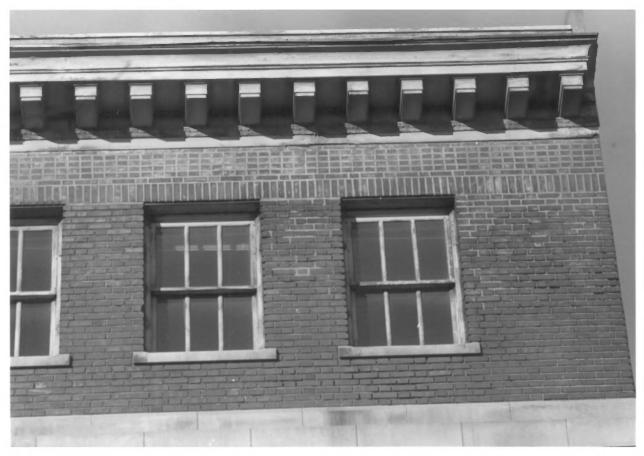

DESCRIPTION: SOUTH SIDE OF 1912 POLICE BUILDING

HERITAGE INVESTMENT CORPORATION 123 NW SECOND AVENUE #200 PORTLAND, OREGON 97209

PHOTO 24 OF 41

DESCRIPTION: DETAIL, SOUTH SIDE OF 1912 POLICE BUILDING

HERITAGE INVESTMENT CORPORATION 123 NW SECOND AVENUE #200 PORTLAND, OREGON 97209