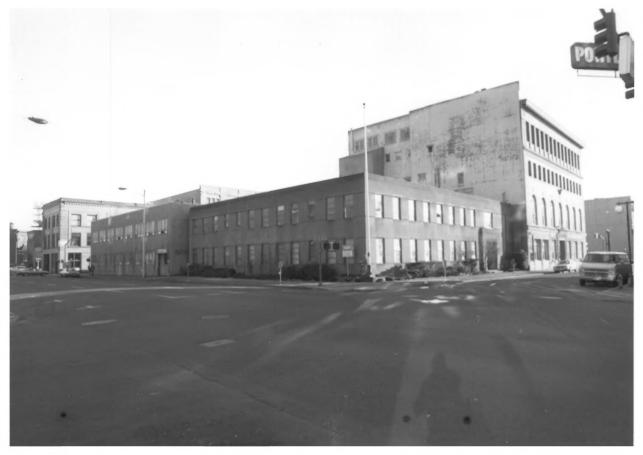

PHOTO 9 OF 41

- DESCRIPTION: SOUTH ELEVATION, POLICE BUILDING, OAK STREET
- HERITAGE INVESTMENT CORPORATION 123 NW SECOND AVENUE #200 PORTLAND, OREGON 97209
- PHOTO 10 OF 41
- PHOTO 12/84

- POLICE BLOCK 209 SW OAK PORTLAND, MULTNOMAH COUNTY, OREGON
- DESCRIPTION: NORTH SIDE OF POLICE BUILDING, PINE STREET
- HERITAGE INVESTMENT CORPORATION 123 NW SECOND AVENUE #200 PORTLAND, OREGON 97209
- PHOTO 11 OF 41
- PHOTO 12/84