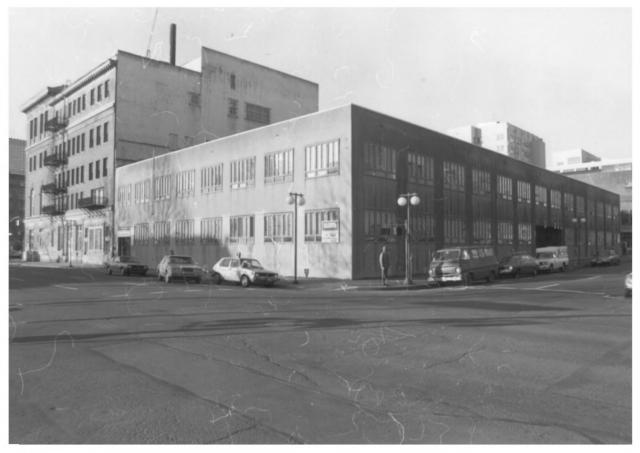

- DESCRIPTION: EAST SIDE OF POLICE BUILDING, 2ND AVENUE
- HERITAGE INVESTMENT CORPORATION 123 NW SECOND AVENUE #200 PORTLAND, OREGON 97209
- PHOTO 12 OF 41
- PHOTO 12/84

DESCRIPTION: SOUTHWEST CORNER OF POLICE BUILDING (1944 ADDITION)