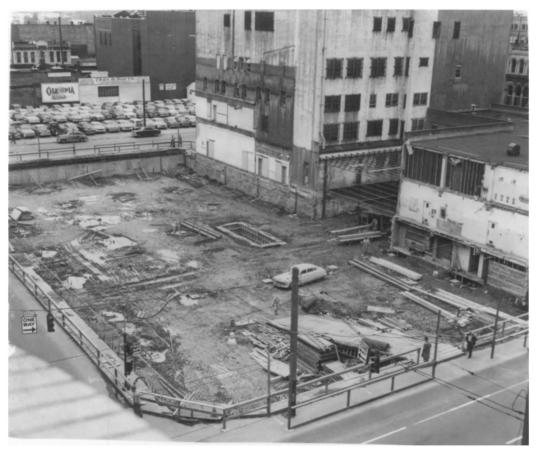

HERITAGE INVESTMENT CORPORATION 123 NW SECOND AVENUE #200 PORTLAND, OREGON 97209

PHOTO 8 OF 41 PHOTO 12/84

DESCRIPTION: SOUTHEAST CORNER OF POLICE BUILDING, 2ND & OAK

HERITAGE INVESTMENT CORPORATION 123 NW SECOND AVENUE #200 PORTLAND, OREGON 97209