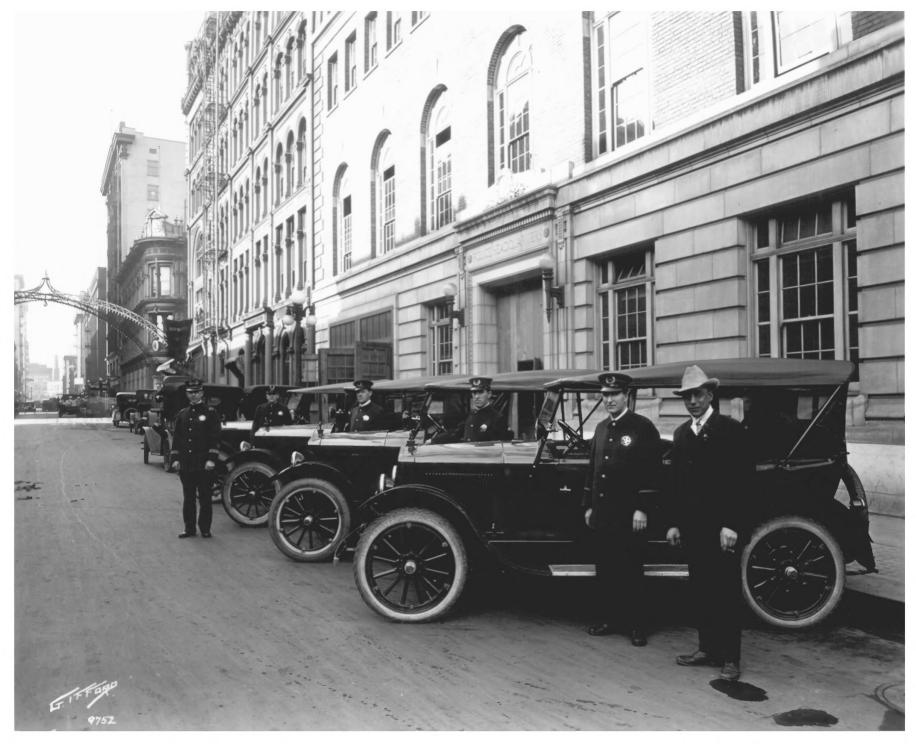

HERITAGE INVESTMENT CORPORATION 123 NW SECOND AVENUE #200 PORTLAND, OREGON 97209

PHOTO 13 OF 41

рното 12/84

- DESCRIPTION: LOOKING NORTH ON 3RD AVENUE, SOUTH SIDE, 1944 ADDITION ON RIGHT
- HERITAGE INVESTMENT CORPORATION 123 NW SECOND AVENUE #200 PORTLAND, OREGON 97209
- PHOTO 14 OF 41
- рното 12/84