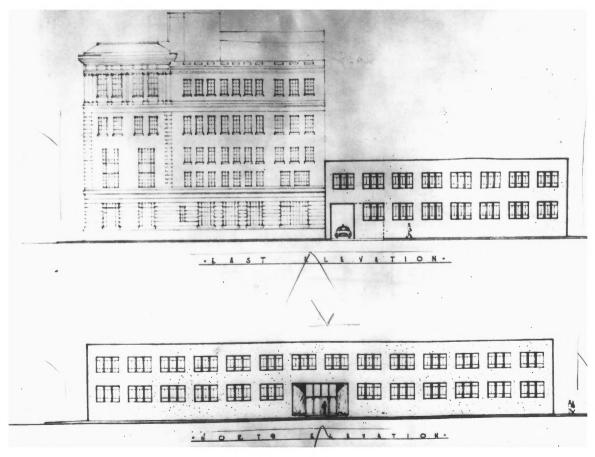

HISTORIC VIEW: NORTH ELEVATION, PORTLAND POLICE STATION AS PROPOSED BY MAYOR FRED PETERSON, 11/1953

HERITAGE INVESTMENT CORPORATION 123 NW SECOND AVENUE #200 PORTLAND, OREGON 97209

PHOTO 6 OF 41 PHOTO 12/84

HISTORIC VIEW: ARCHITECT'S VIEW OF NEW ADDITION TO POLICE BUILDING, 8/1954

HERITAGE INVESTMENT CORPORATION 123 NW SECOND AVENUE #200 PORTLAND, OREGON 97209

PHOTO 7 OF 41

РНОТО 12/84

HISTORIC VIEW: NORTHWEST CORNER, PORTLAND POLICE STATION, EXCAVATION UNDERWAY FOR NEW ADDITION, 11/1955