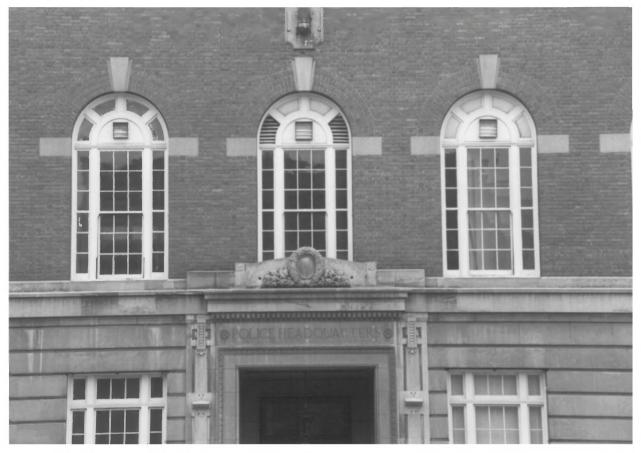

PHOTO 25 OF 41

РНОТО 12/84

DESCRIPTION: ENTRYWAY, SOUTH SIDE OF 1912 POLICE BUILDING

HERITAGE INVESTMENT CORPORATION 123 NW SECOND AVENUE #200 PORTLAND, OREGON 97209

PHOTO 26 OF 41

DESCRIPTION: DETAIL, ENTRYWAY, SOUTH SIDE, 1912 POLICE BUILDING

HERITAGE INVESTMENT CORPORATION 123 NW SECOND AVENUE #200 PORTLAND, OREGON 97209

PHOTO 27 OF 41

рното 12/84

DESCRIPTION: DETAIL, ENTRYWAY, SOUTH SIDE, 1912 POLICE BUILDING

HERITAGE INVESTMENT CORPORATION 123 NW SECOND AVENUE #200 PORTLAND, OREGON 97209