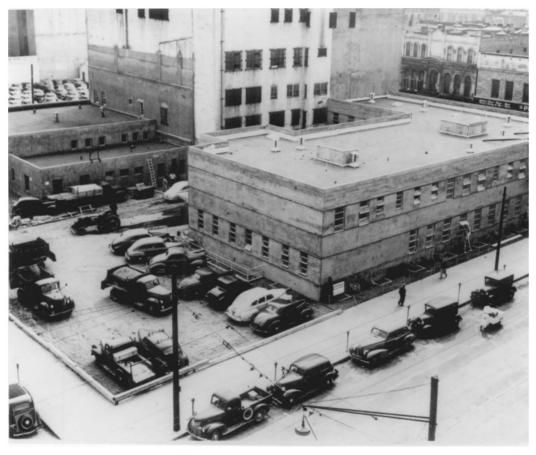

HERITAGE INVESTMENT CORPORATION 123 NW SECOND AVENUE #200 PORTLAND, OREGON 97209

PHOTO 8 OF 41 PHOTO 12/84

DESCRIPTION: SOUTHEAST CORNER OF POLICE BUILDING, 2ND & OAK

HERITAGE INVESTMENT CORPORATION 123 NW SECOND AVENUE #200 PORTLAND, OREGON 97209