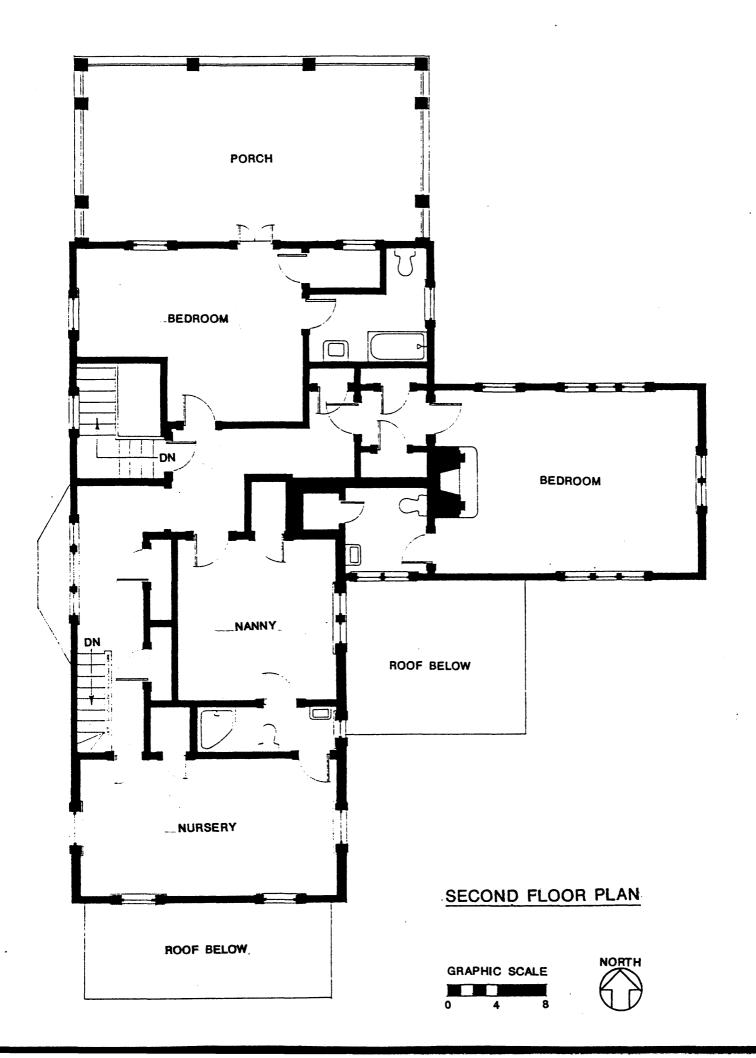

Orange, Florida

Mizell-Leu House Historic District

Narrative Description (Describe the historic and current condition of the property on one or more continuation sheets.)

| Orange     | , Florida |
|------------|-----------|
| County and |           |