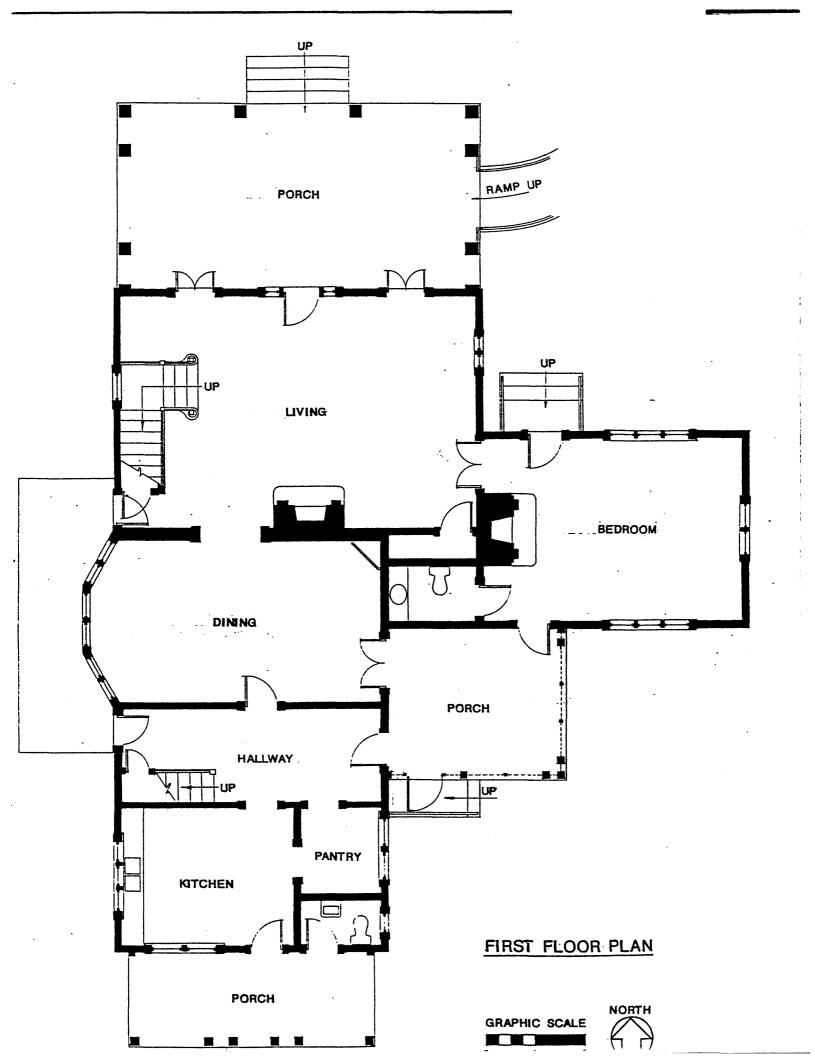

Orange, Florida

Mizell-Leu House Historic District

Narrative Description (Describe the historic and current condition of the property on one or more continuation sheets.)

| Orange     | , Florida |
|------------|-----------|
| County and |           |