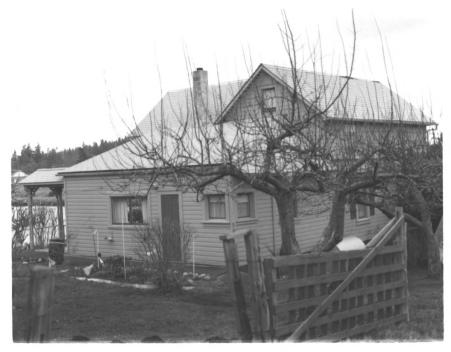

- Historic Resources of Eastern
- Jefferson County, Washington
- Nordland
- Tollef Sole House
- David B. Stalheim
- March 1983
- Washington State Office of
- Archaeology and Historic Preservation

3 of 3

Southwest corner