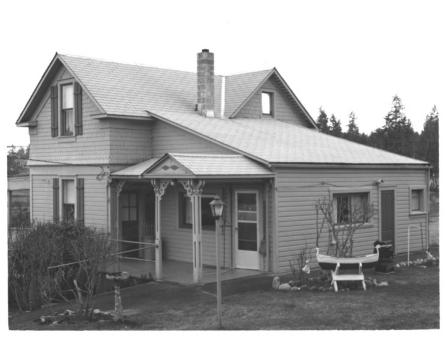

Historic Resources of Eastern Jefferson County, Washington Nordland Tollef Sole House David B. Stalheim March 1983 Washington State Office of Archaeology and Historic Preservation Northwest corner and entry 2 of 3