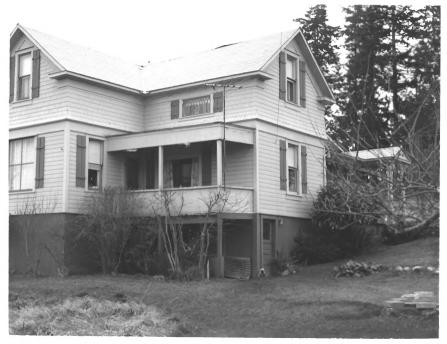

Historic Resources of Eastern Jefferson County, Washington Nordland Tollef Sole House David B. Stalheim March 1983 Washington State Office of Archaeology and Historic Preservation 1 of 3Northeast corner